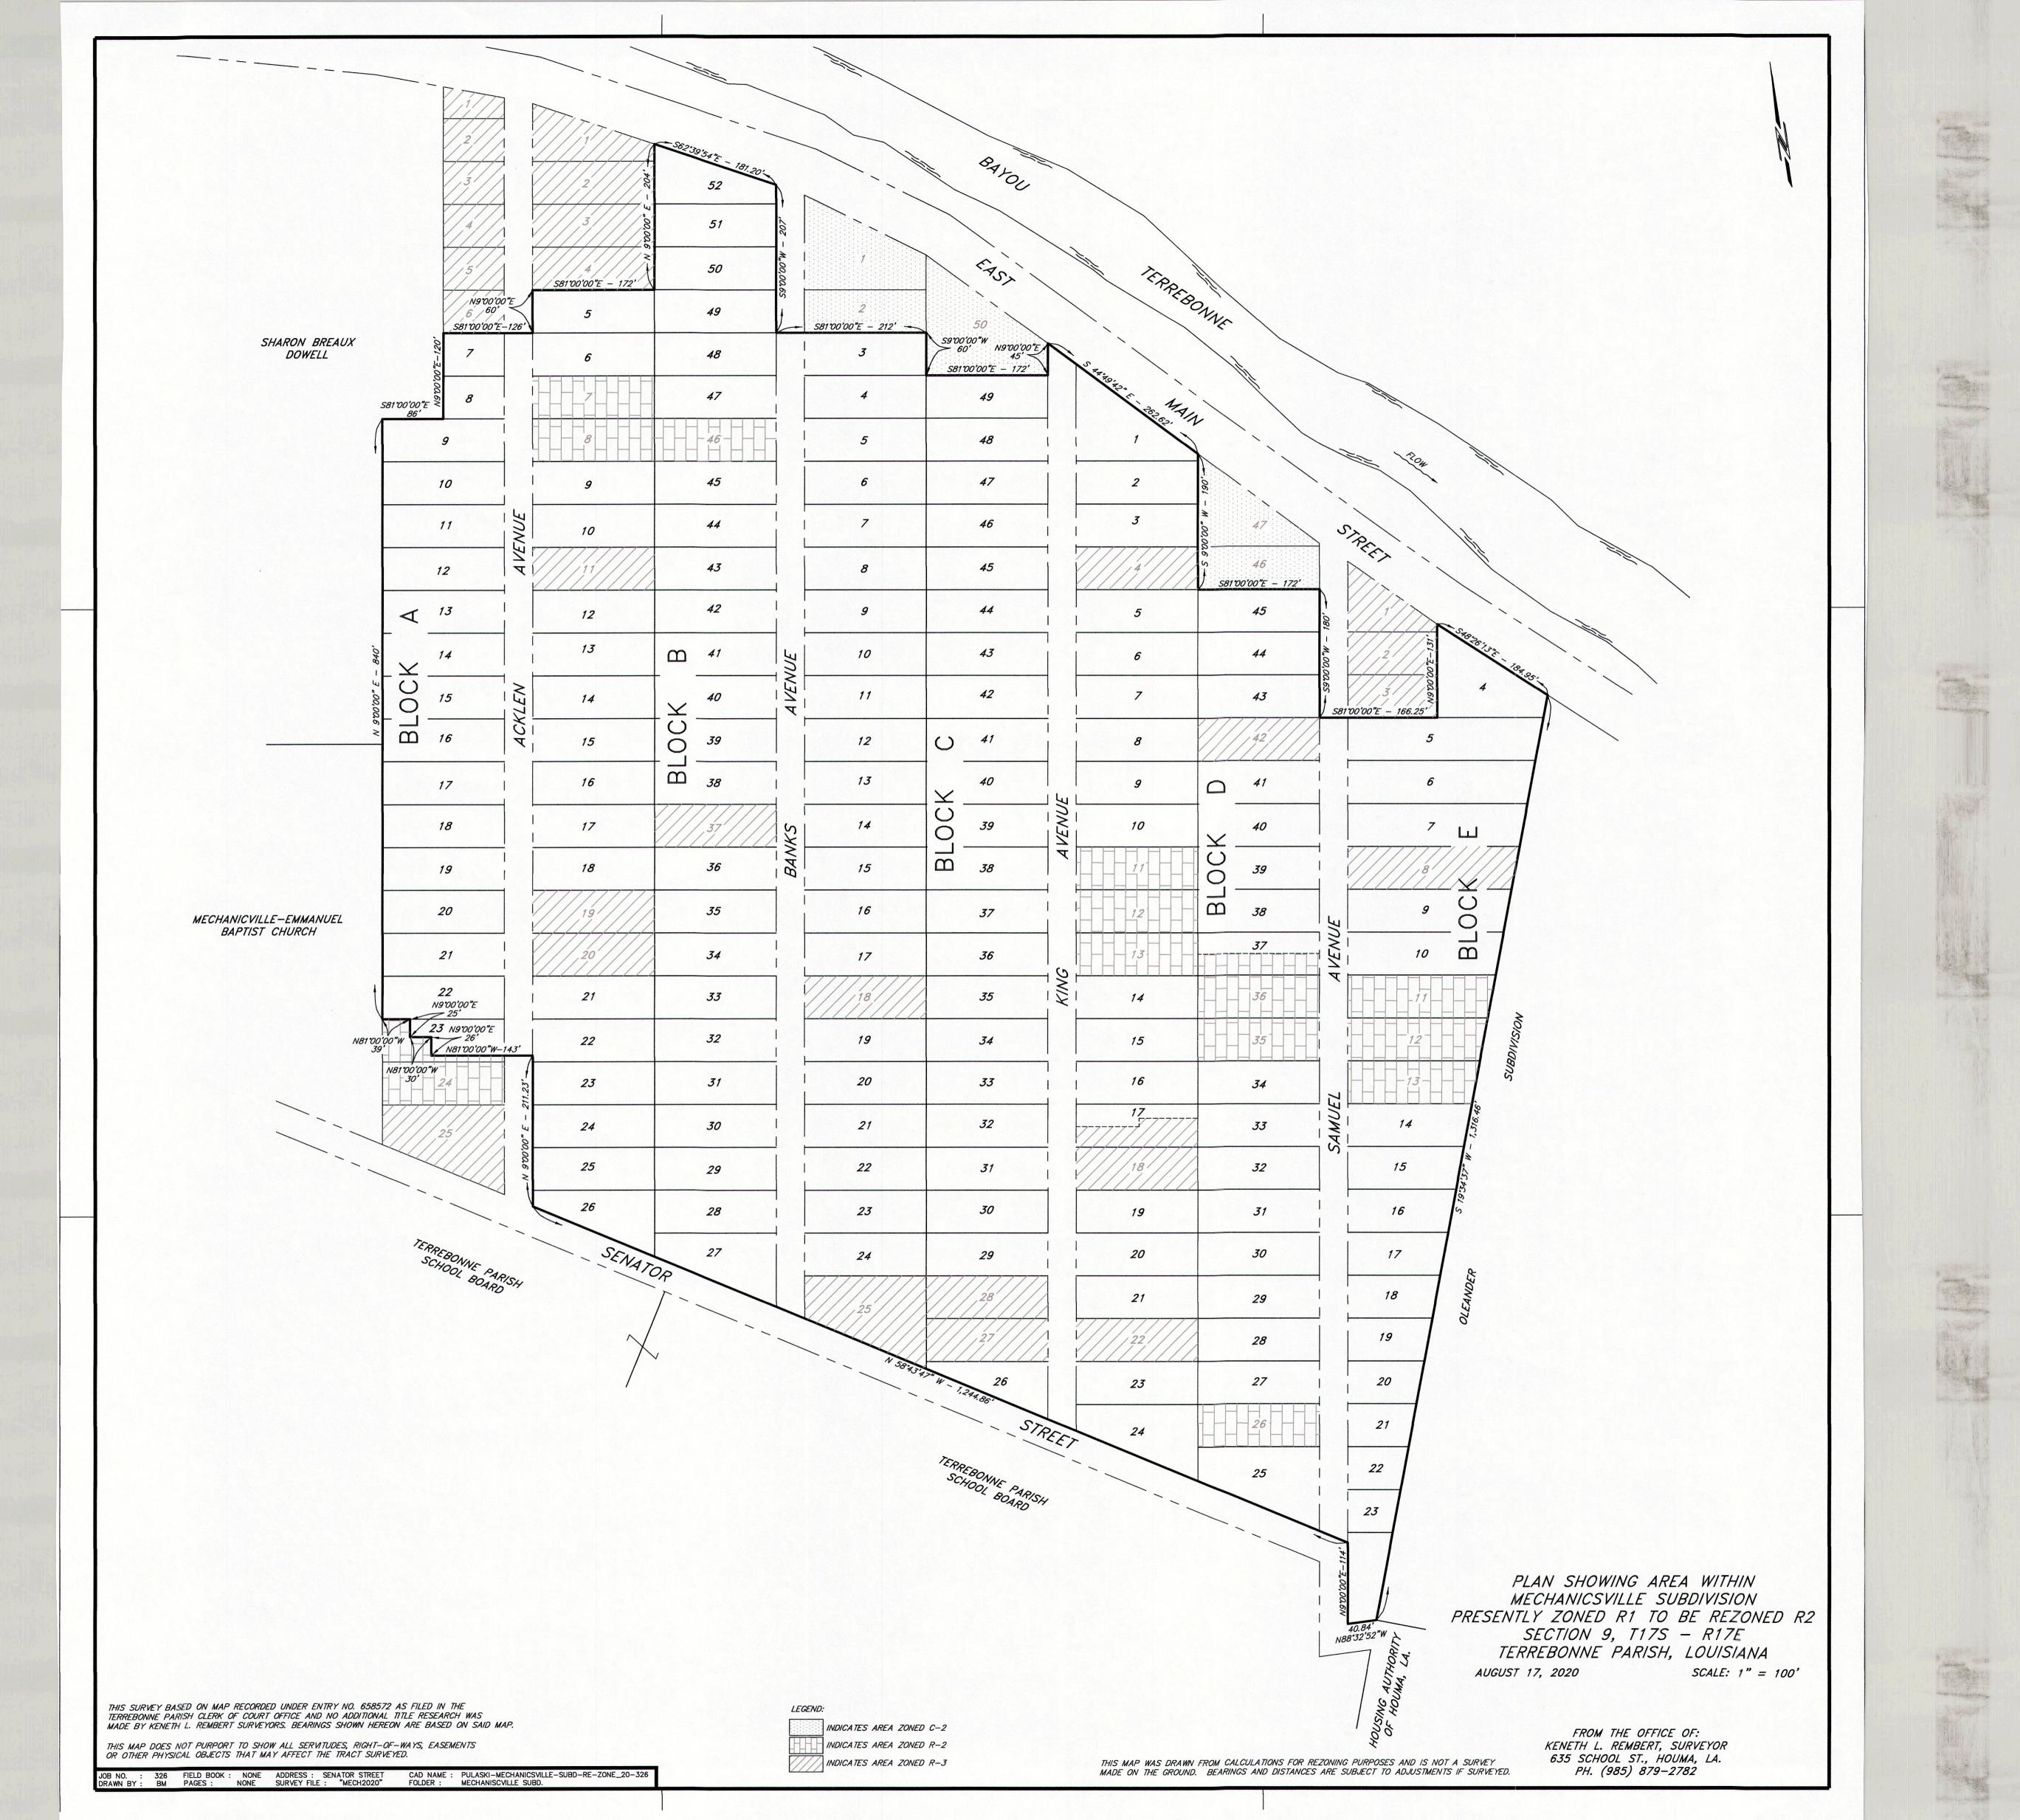

# Mechanicville Subdivision – Between Acklen Ave and Samuel St and between E Main Street and Percy Gabriel Ln

## **Proposed Rezone Preliminary Exhibit**

The subject properties are only the ones currently zoned R-1 (Single Family Residential) shown in yellow within the Mechanicville Subdivision outlined and hatched in red.