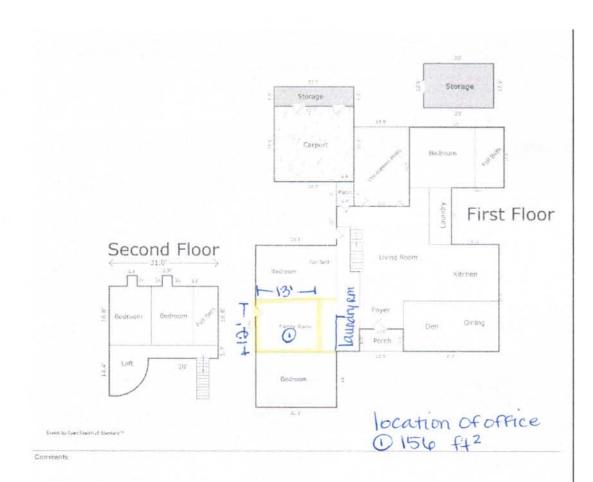

## **Building Sketch**

| Borrowei         | Matthew Falgout & Samantha Falgou | at     |            |          |               |  |
|------------------|-----------------------------------|--------|------------|----------|---------------|--|
| Property Address | 712 South St                      |        |            |          |               |  |
| City             | Hourna                            | County | Terrebonne | State LA | Zp Code 70360 |  |
| under/Client     | Quicken Loans, Inc.               |        |            |          |               |  |

| Code | Description             | Net Size         | Net Totals |
|------|-------------------------|------------------|------------|
| GLA1 | First Floor             | 3274.71          |            |
| GAR  | Second Floor<br>Carport | 752.43<br>490.32 | 490.32     |
| P/P  | Porch                   | 34.30            | 3.5% - 32  |
|      | Porch                   | 78.75            |            |
| OTH  | UnCovered Patio         | 358.66           | 471.71     |
| 716  | Storage<br>Storage      | 124.85<br>252.00 | 376.85     |
|      |                         |                  |            |
|      |                         |                  |            |
|      |                         |                  |            |
|      |                         |                  |            |
|      |                         |                  |            |
|      |                         |                  |            |
|      |                         |                  |            |
|      |                         |                  |            |
|      |                         |                  |            |
| 11-  | 7                       |                  |            |
| LY   | 200                     |                  |            |
|      |                         |                  |            |
|      |                         |                  |            |
|      |                         |                  |            |
|      |                         |                  |            |
|      |                         |                  |            |
|      |                         |                  |            |

| irst Flo | ne-  |    |        |         |
|----------|------|----|--------|---------|
| 2220 120 | 16.0 | *  | 23.1   | 369.03  |
|          | 23.1 | ×  | 46.1   | 13.86   |
|          | 6.3  | ×  | 27.2   | 171.36  |
|          | 23.8 | ×  | 69.3   | 1648.90 |
|          | 29.6 | ×  | 6.3    | 186.33  |
| 0.5 x    | 16.0 | ×  | 0.0    | 0.10    |
| 0.5 K    | 23.8 | 30 | 0.0    | 0.22    |
| 0.5 x    | 6.3  | ×  | 0.0    | 0.02    |
|          | 5.3  | 25 | 12.1   | 64.13   |
|          | 32.8 | 30 | 10.7   | 350.96  |
|          | 17.4 | ×  | 27.0   | 469.80  |
| econd Fl |      |    |        |         |
|          | 3.0  | ×  | 2.9    | 8.70    |
|          | 3.0  | ×  | 2.9    | 8.70    |
|          | 31.0 | ×  | 16.8   | 520.80  |
|          | 31.0 | *  | 3.7    | 114.70  |
| 0.5 x    | 10.7 | x  | 11.0   | 58.94   |
| Curve    | 17.7 | 4  | 105.0" | 40.59   |
| 402      |      | 3  | 3.879  | ,       |
|          |      |    |        |         |