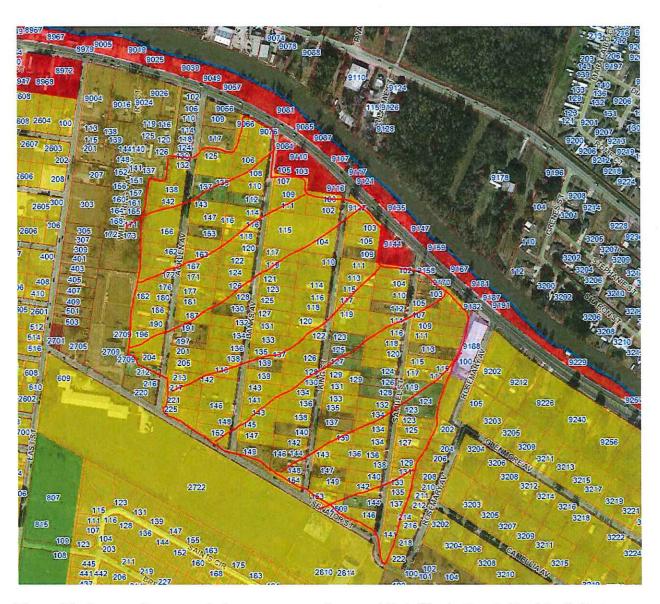

## **Proposed Rezone Preliminary Exhibit**

The subject properties are only the ones currently zoned R-1 (Single Family Residential) shown in yellow within the Mechanicville Subdivision outlined and hatched in red.