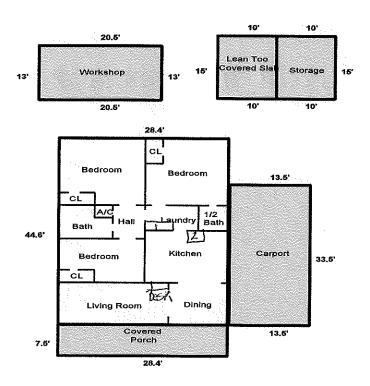

|                                         | SKETCH ADDEND | I IIM                                     |                     |  |
|-----------------------------------------|---------------|-------------------------------------------|---------------------|--|
|                                         | 7.72.20.000   | Ann is a factor of the factor of a second |                     |  |
| Borrower or Owner Case & Tiffany Lovell |               |                                           |                     |  |
| Property Address 8177 Gum Street        |               |                                           |                     |  |
| City Houma County Terr                  | rebonne State | LA                                        | Zip Code 70364-3441 |  |
| Client Southwest Funding-Houma          |               |                                           |                     |  |

| SUMMARY                                               | SQ FT AREA        | PERIMETER      | AREA CALCULATION DETAILS         |
|-------------------------------------------------------|-------------------|----------------|----------------------------------|
| Living Area<br>First Floor                            | 1267              | 146            | First Floor 28.4 X 44.6 = 1266.6 |
| Porch<br>Porch                                        | 213               | 72             | Kennel H1 2×4=8                  |
| Garage/Carport<br>Carport                             | 452               | 94             | Desk 2×3 = 6                     |
| Accessory Buildings<br>Lean To<br>Storage<br>Workshop | 150<br>150<br>287 | 50<br>50<br>67 | Desk 2×3=6<br>Kennel #Z Z×3=6    |
| Cannel HI                                             | 8                 |                |                                  |
| iennel #1<br>DesK<br>iennel #2                        | 6                 |                |                                  |
| ennel #2                                              | 6                 |                |                                  |
|                                                       | 20                |                |                                  |