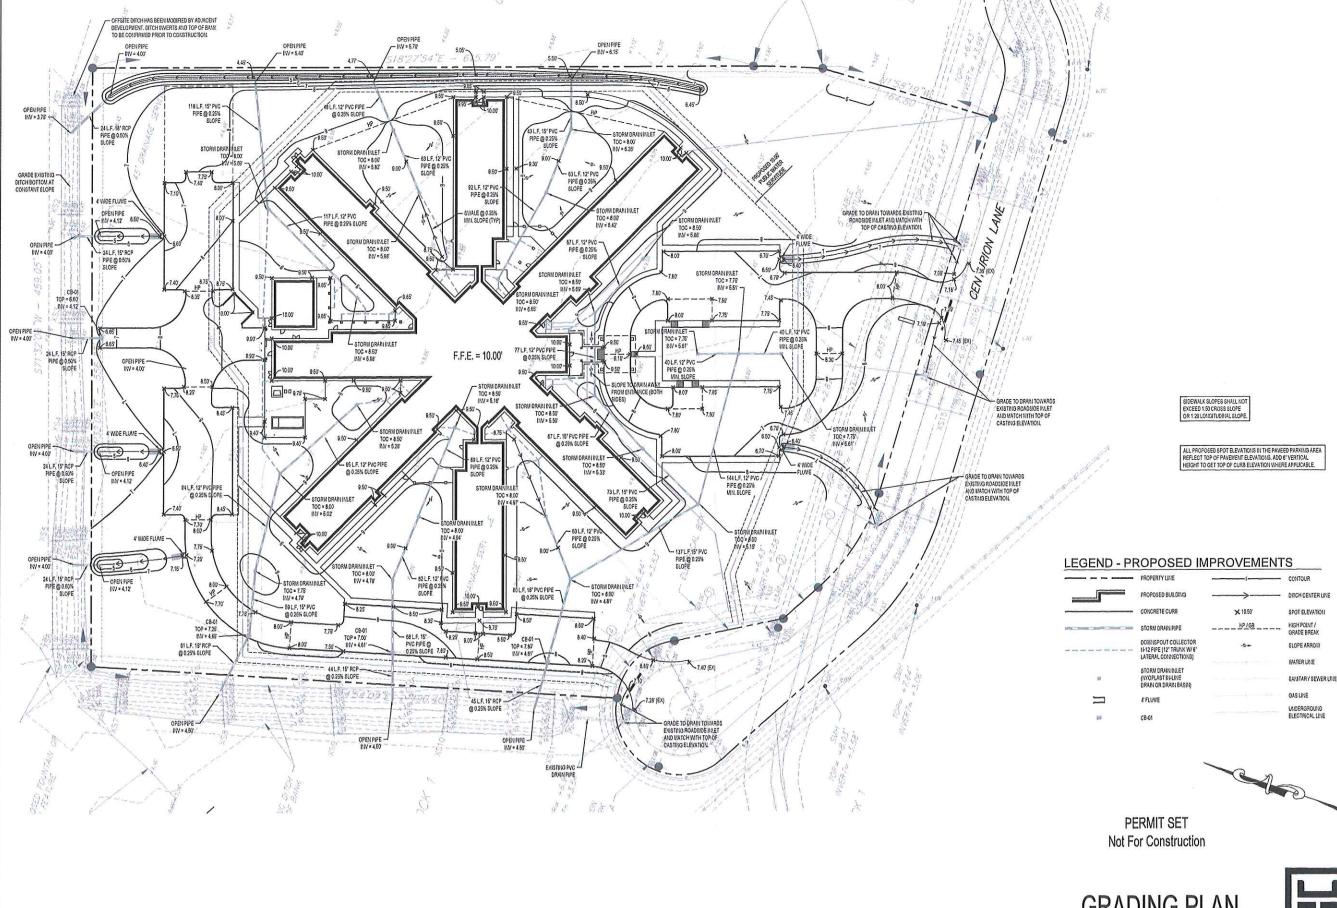

Creation of 108 parking spaces, Heritage Manor of Houma; Lot 2, Block 1, Cameron Isles Business Park Unit 1, 852 Centurion Lane; High Tide Consultants, LLC, applicant (District 2/Bayou Cane Fire)

- G. STAFF REPORT
- H. COMMISSION COMMENTS:
  - 1. Planning Commissioners' Comments
  - 2. Chairman's Comments
- I. PUBLIC COMMENTS
- J. ADJOURN
- II. CONVENE AS THE REGIONAL PLANNING COMMISSION
- A. INVOCATION & PLEDGE OF ALLEGIANCE
- B. ROLL CALL
- C. CONFLICTS DISCLOSURE
- D. ACCEPTANCE OF MINUTES:
  - 1. Houma-Terrebonne Regional Planning Commission Minutes for the Regular Meeting of April 25, 2019
- E. APPROVE EMITTENCE OF PAYMENT FOR THE MAY 23, 2019 INVOICES AND TREASURER'S REPORT OF APRIL 2019
- F. COMMUNICATIONS