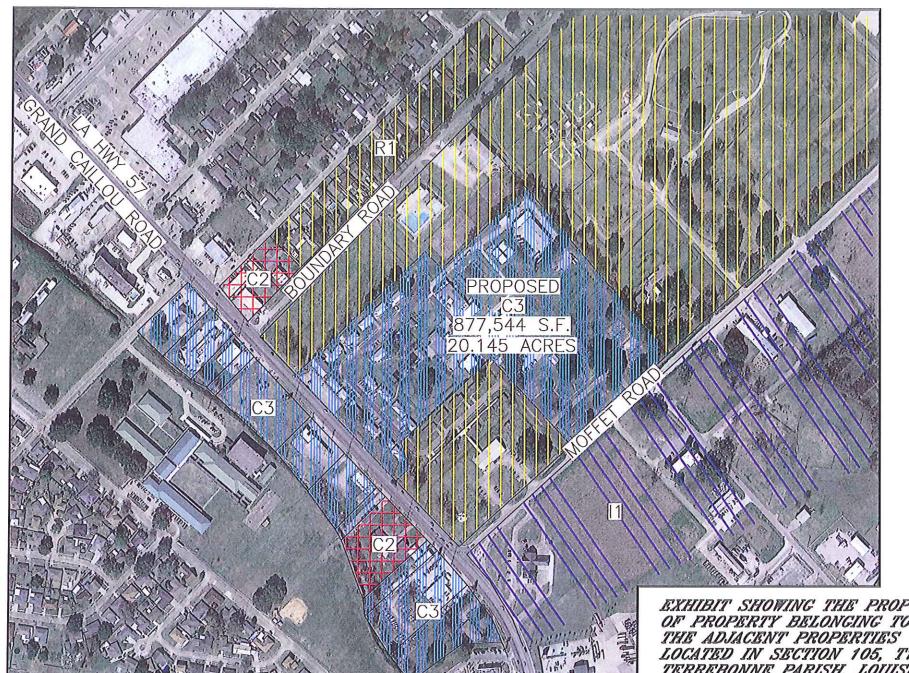

#### REASON FOR AMENDMENT:

The reason for this Amendment Request is to change the current zoning of a Zone R-1 (Single Family Residential) to a Zone C-3 (Neighborhood Commercial District) which would include the proposed Terrebonne ARC Bayou Country Café and the current bead retail on the Terrebonne ARC campus.

#### **EFFECT OF AMENDMENT:**

The effect of the amendment would be to zone the property to a Zone C-3 in order for Terrebonne ARC to conform with the current zoning designations to operate the existing bead retail and the proposed Café. There are currently properties in the area that are zoned C-3 and C-2, as well as, Zone R-1, therefore this location is already in a mixed zoned location and has had no ill effects on the surrounding properties.

FILE: F:\DWGS\2018\18-057\ZONE CHANGE MAPS.dwg

DATE: JULY 13, 2018

EXHIBIT SHOWING THE PROPOSED ZONING OF PROPERTY BELONGING TO T.A.R.C. AND LOCATED IN SECTION 105, T17S-R17E TERREBONNE PARISH, LOUISIANA