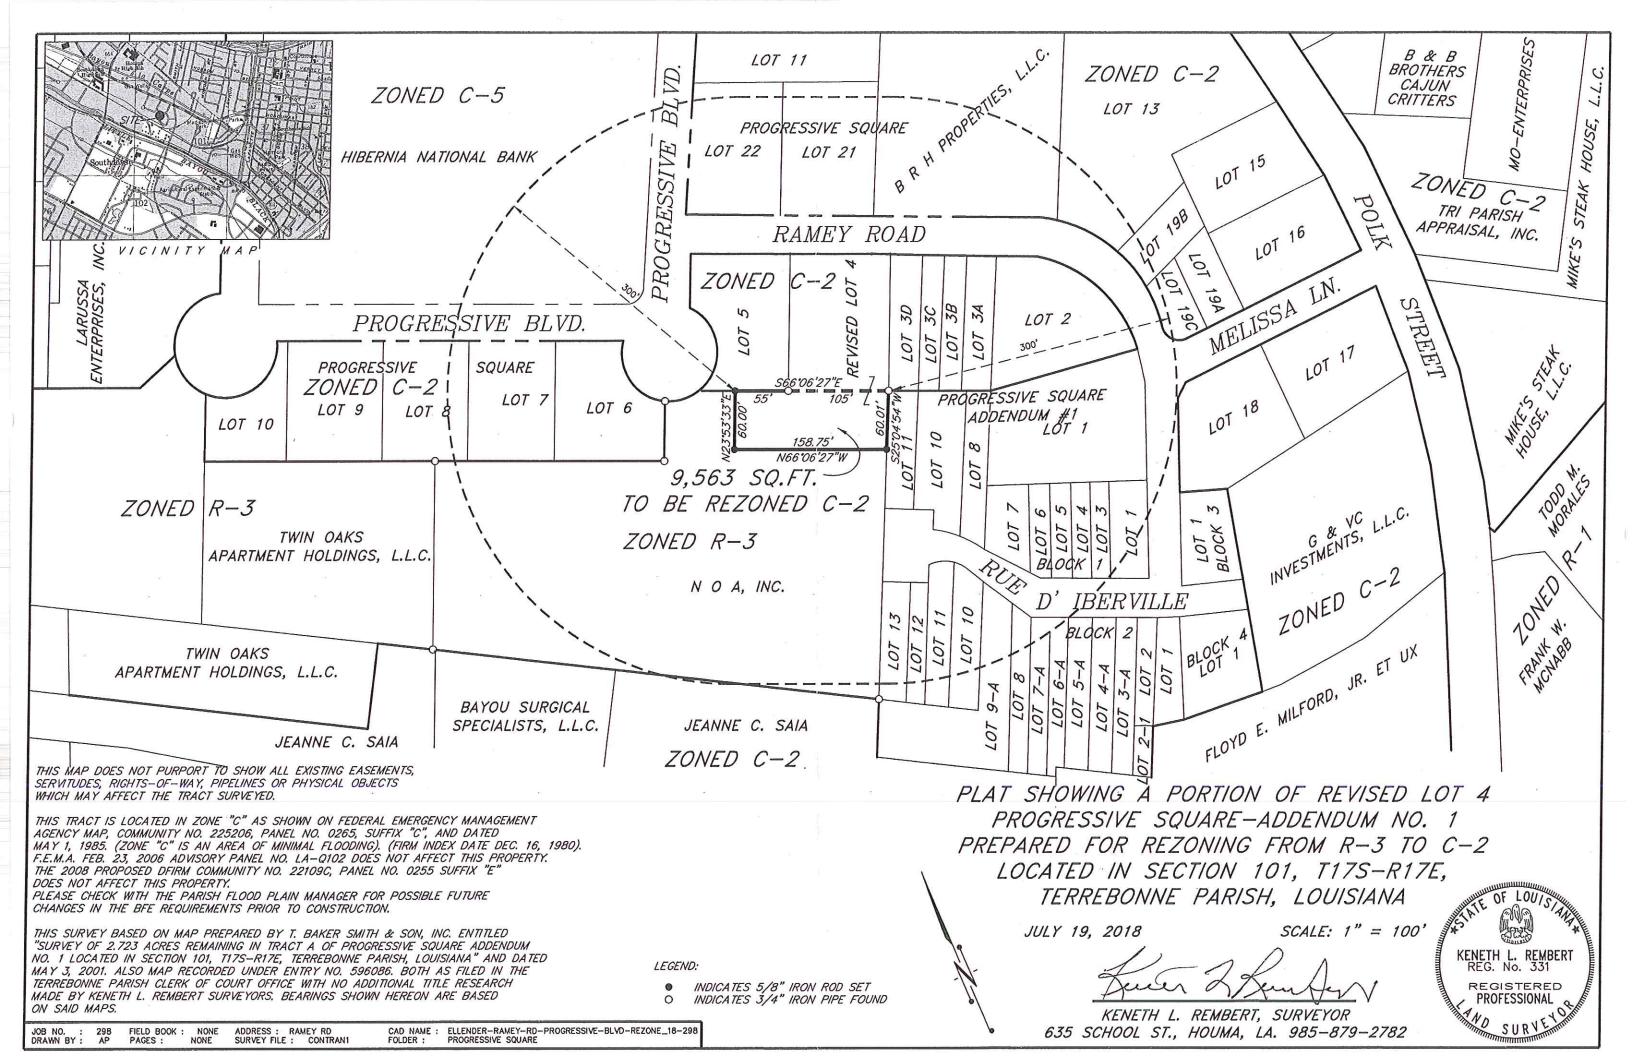

#### I. CONVENE AS THE ZONING AND LAND USE COMMISSION

- A. INVOCATION & PLEDGE OF ALLEGIANCE
- B. ROLL CALL
- C. CONFLICTS DISCLOSURE
- D. APPROVAL OF MINUTES:
  - 1. Approval of Minutes of Zoning and Land Use Commission for the Regular Meeting of July 19, 2018
- E. COMMUNICATIONS
- F. NEW BUSINESS:
  - 1. Planning Approval:
    - a) Establish a church in a C-2 (General Commercial) zoning district; 2000 East Tunnel Boulevard; Carolina Crawford, applicant (Council District 1 / City of Houma Fire)
  - 2. Preliminary Hearings:
    - a) Rezone from R-1 (Single-Family Residential) to C-3 (Neighborhood Commercial), #1 McCord Road; Terrebonne ARC, applicant; and call a Public Hearing for Thursday, September 20, 2018 at 6:00 p.m. (Council District 8 / City of Houma Fire)
    - b) Rezone from R-3 (Multi-Family Residential) to C-2 (General Commercial), 102 Ramey Road; Dixie Rice Agricultural, L.L.C., applicant; and call a Public Hearing for Thursday, September 20, 2018 at 6:00 p.m. (Council District 2 / Bayou Cane Fire)
- G. STAFF REPORT
- H. COMMISSION COMMENTS:
  - 1. Planning Commissioners' Comments
  - 2. Chairman's Comments
- I. PUBLIC COMMENTS
- J. ADJOURN