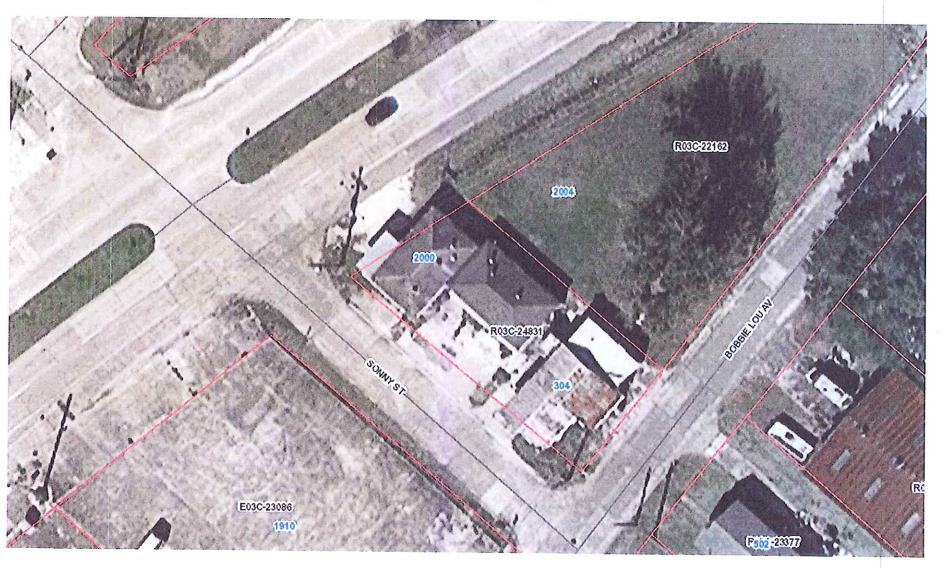

#### Zoning & Land Use Commission Application

| Name: <u>Carolina</u> Crawtord                                                                                                                                                                                                    |
|-----------------------------------------------------------------------------------------------------------------------------------------------------------------------------------------------------------------------------------|
| Address: 15 HMS Court, Howma, LA 70364                                                                                                                                                                                            |
| Phone: 985 - 226 - 2926                                                                                                                                                                                                           |
| Application For:  Planning Approval  \$10.00/application  Home Occupation  \$10.00/application                                                                                                                                    |
| Parking Plan Special Plan \$10.00/application                                                                                                                                                                                     |
| The premises affected are situated at 2000 East Tunnel Blvd in a C-Z Zoning District. The legal description of the property involved in this application is: 10t 5, block 5, Bergeron Voisin Addition less portion of Parcel 2-2A |
| Has any previous application been filed in connection with these premises? Yes X No                                                                                                                                               |
| Applicant's interest in the premises affected: <u>Durchase - open church</u>                                                                                                                                                      |
| Approximate cost of work involved: \$1000                                                                                                                                                                                         |
| Explanation of property use:                                                                                                                                                                                                      |
| Plot Plan attached: Yes No                                                                                                                                                                                                        |
| Ground Floor Plan and Elevations attached: Yes No                                                                                                                                                                                 |
| Address of adjacent property owners:                                                                                                                                                                                              |
| Leon C. Kohman Jr 2.  299 Richmond Are Houma, LA 70363                                                                                                                                                                            |
| 3.                                                                                                                                                                                                                                |
| Signature of Applicant or Agent  985-36-3926  Phone Number                                                                                                                                                                        |
| The undersigned is the owner of the entire land area included in the proposal and, in signing,                                                                                                                                    |
| indicates concurrence with the application.                                                                                                                                                                                       |
| 7-25-18                                                                                                                                                                                                                           |
| Signature of Applicant or Agent  LARESS A ENTRY NISCO TICK                                                                                                                                                                        |

## 2000 East Tunnel

ZLU18/4 Coffice