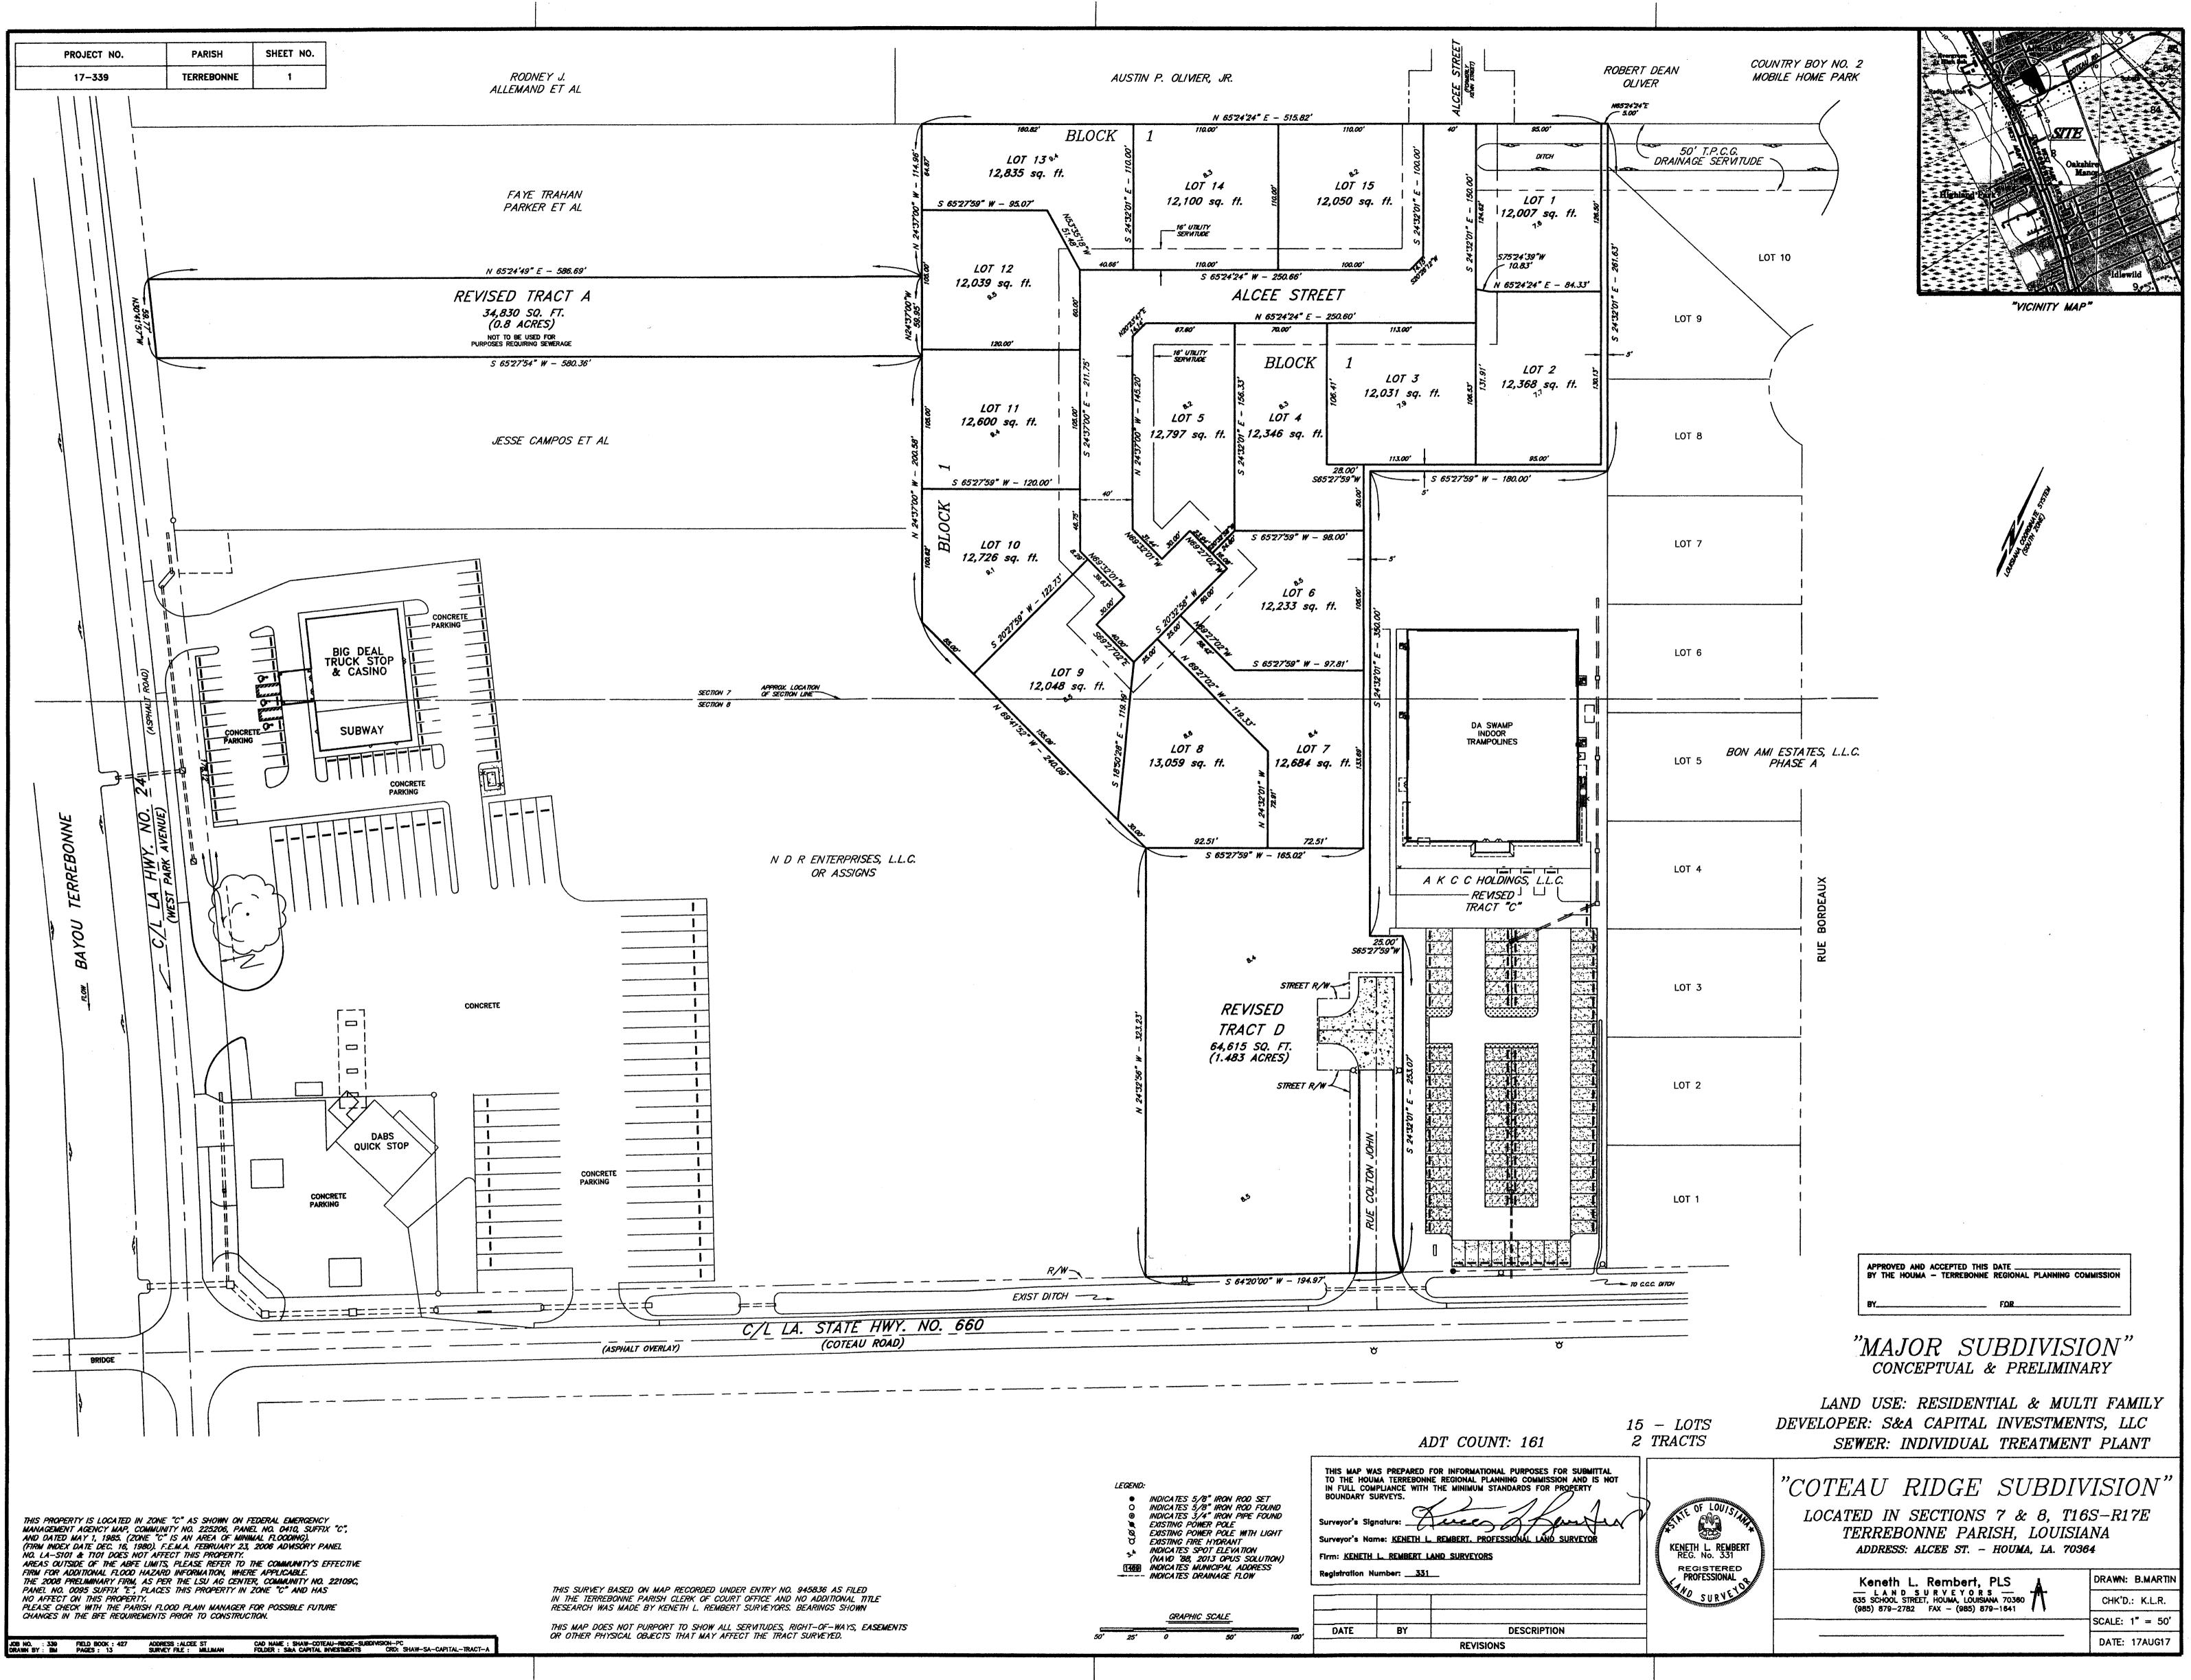

- b) Public Hearing
- c) Consider Approval of Said Application

| 2. | a) | Subdivision:          | Coteau Ridge Subdivision                              |
|----|----|-----------------------|-------------------------------------------------------|
|    |    | Approval Requested:   | Process C, Major Subdivision-Conceptual & Preliminary |
|    |    | Location:             | Alcee Street, Terrebonne Parish, LA                   |
|    |    | Government Districts: | Council District 3 / Bayou Cane Fire District         |
|    |    | Developer:            | S & A Capital Investments, L.L.C.                     |
|    |    | Surveyor:             | Keneth L. Rembert Land Surveyors                      |

- b) Public Hearing
- c) Consider Approval of Said Application

| Subdivision:          | <u>Tract 1-B, High Land Development</u>                                 |
|-----------------------|-------------------------------------------------------------------------|
| Approval Requested:   | Process D, Minor Subdivision                                            |
| Location:             | 3643 Industrial Avenue E, Terrebonne Parish, LA                         |
| Government Districts: | Council District 1 / Bourg & Village East Fire District                 |
| Developer:            | E.I.E. Services, LLC                                                    |
| Surveyor:             | Angelette-Picciola, LLC                                                 |
|                       | Approval Requested:<br>Location:<br>Government Districts:<br>Developer: |