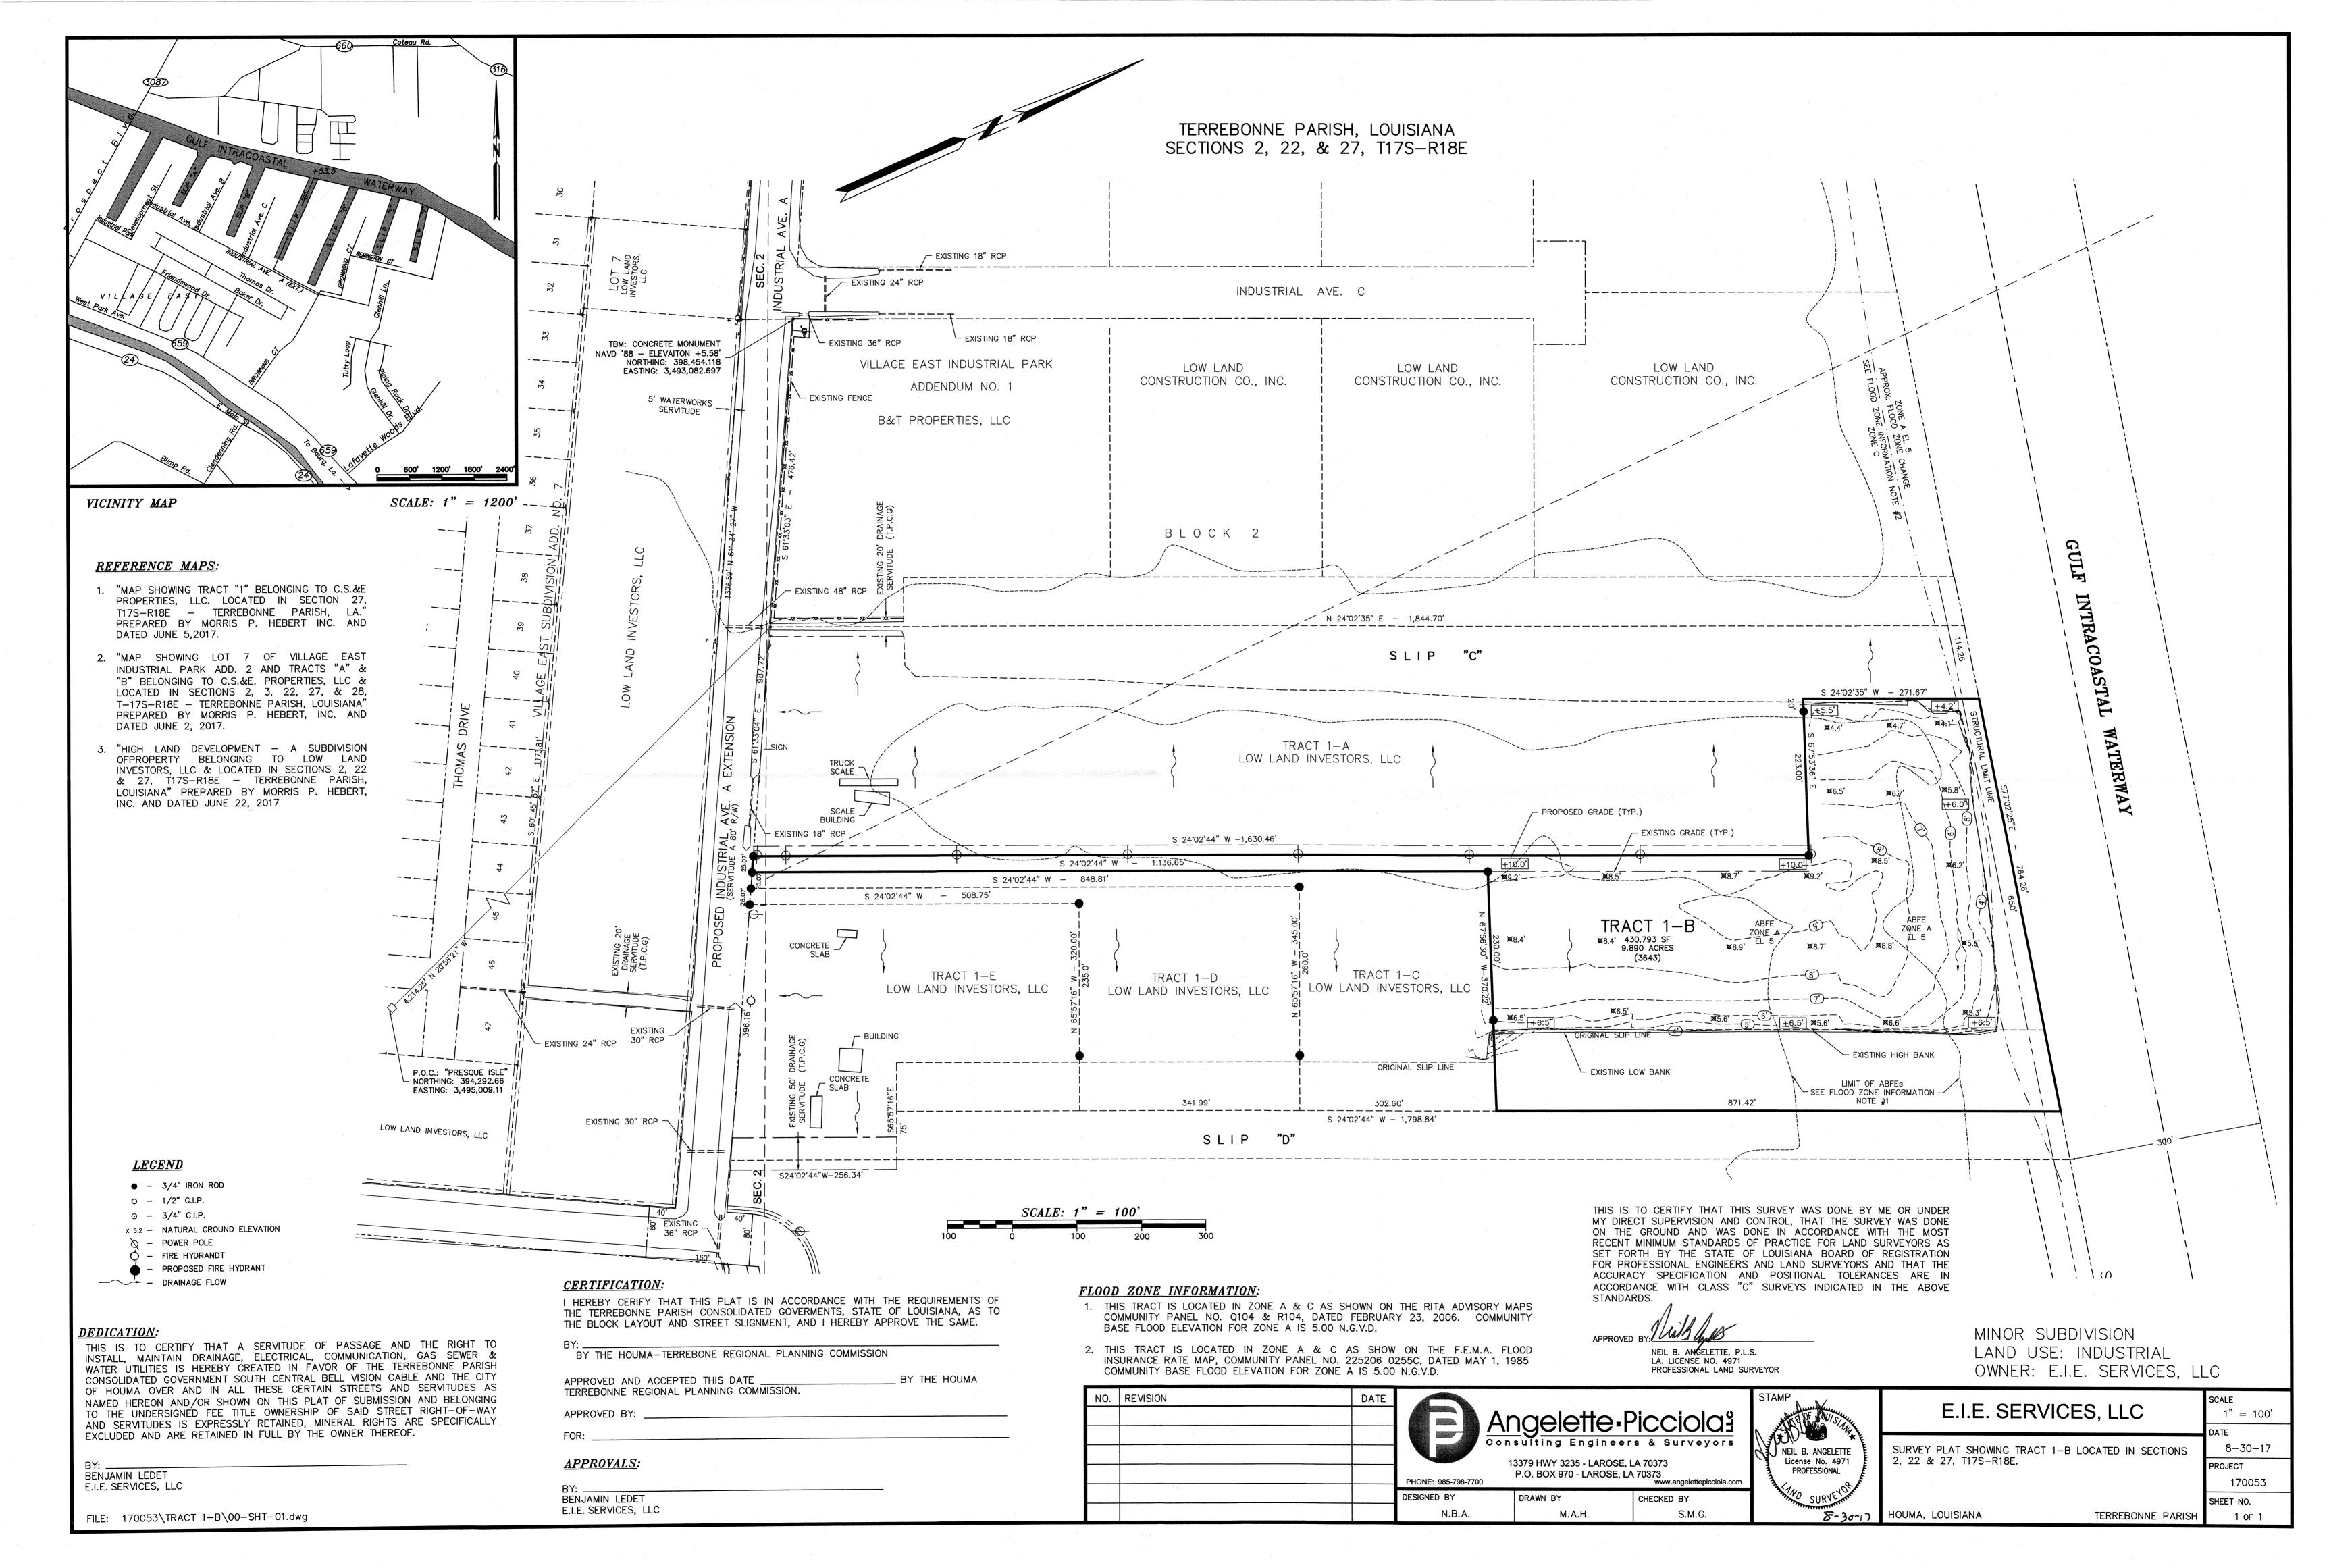

- b) Public Hearing
- c) Consider Approval of Said Application

| Subdivision:          | <u>Tract 1-B, High Land Development</u>                                 |
|-----------------------|-------------------------------------------------------------------------|
| Approval Requested:   | Process D, Minor Subdivision                                            |
| Location:             | 3643 Industrial Avenue E, Terrebonne Parish, LA                         |
| Government Districts: | Council District 1 / Bourg & Village East Fire District                 |
| Developer:            | E.I.E. Services, LLC                                                    |
| Surveyor:             | Angelette-Picciola, LLC                                                 |
|                       | Approval Requested:<br>Location:<br>Government Districts:<br>Developer: |