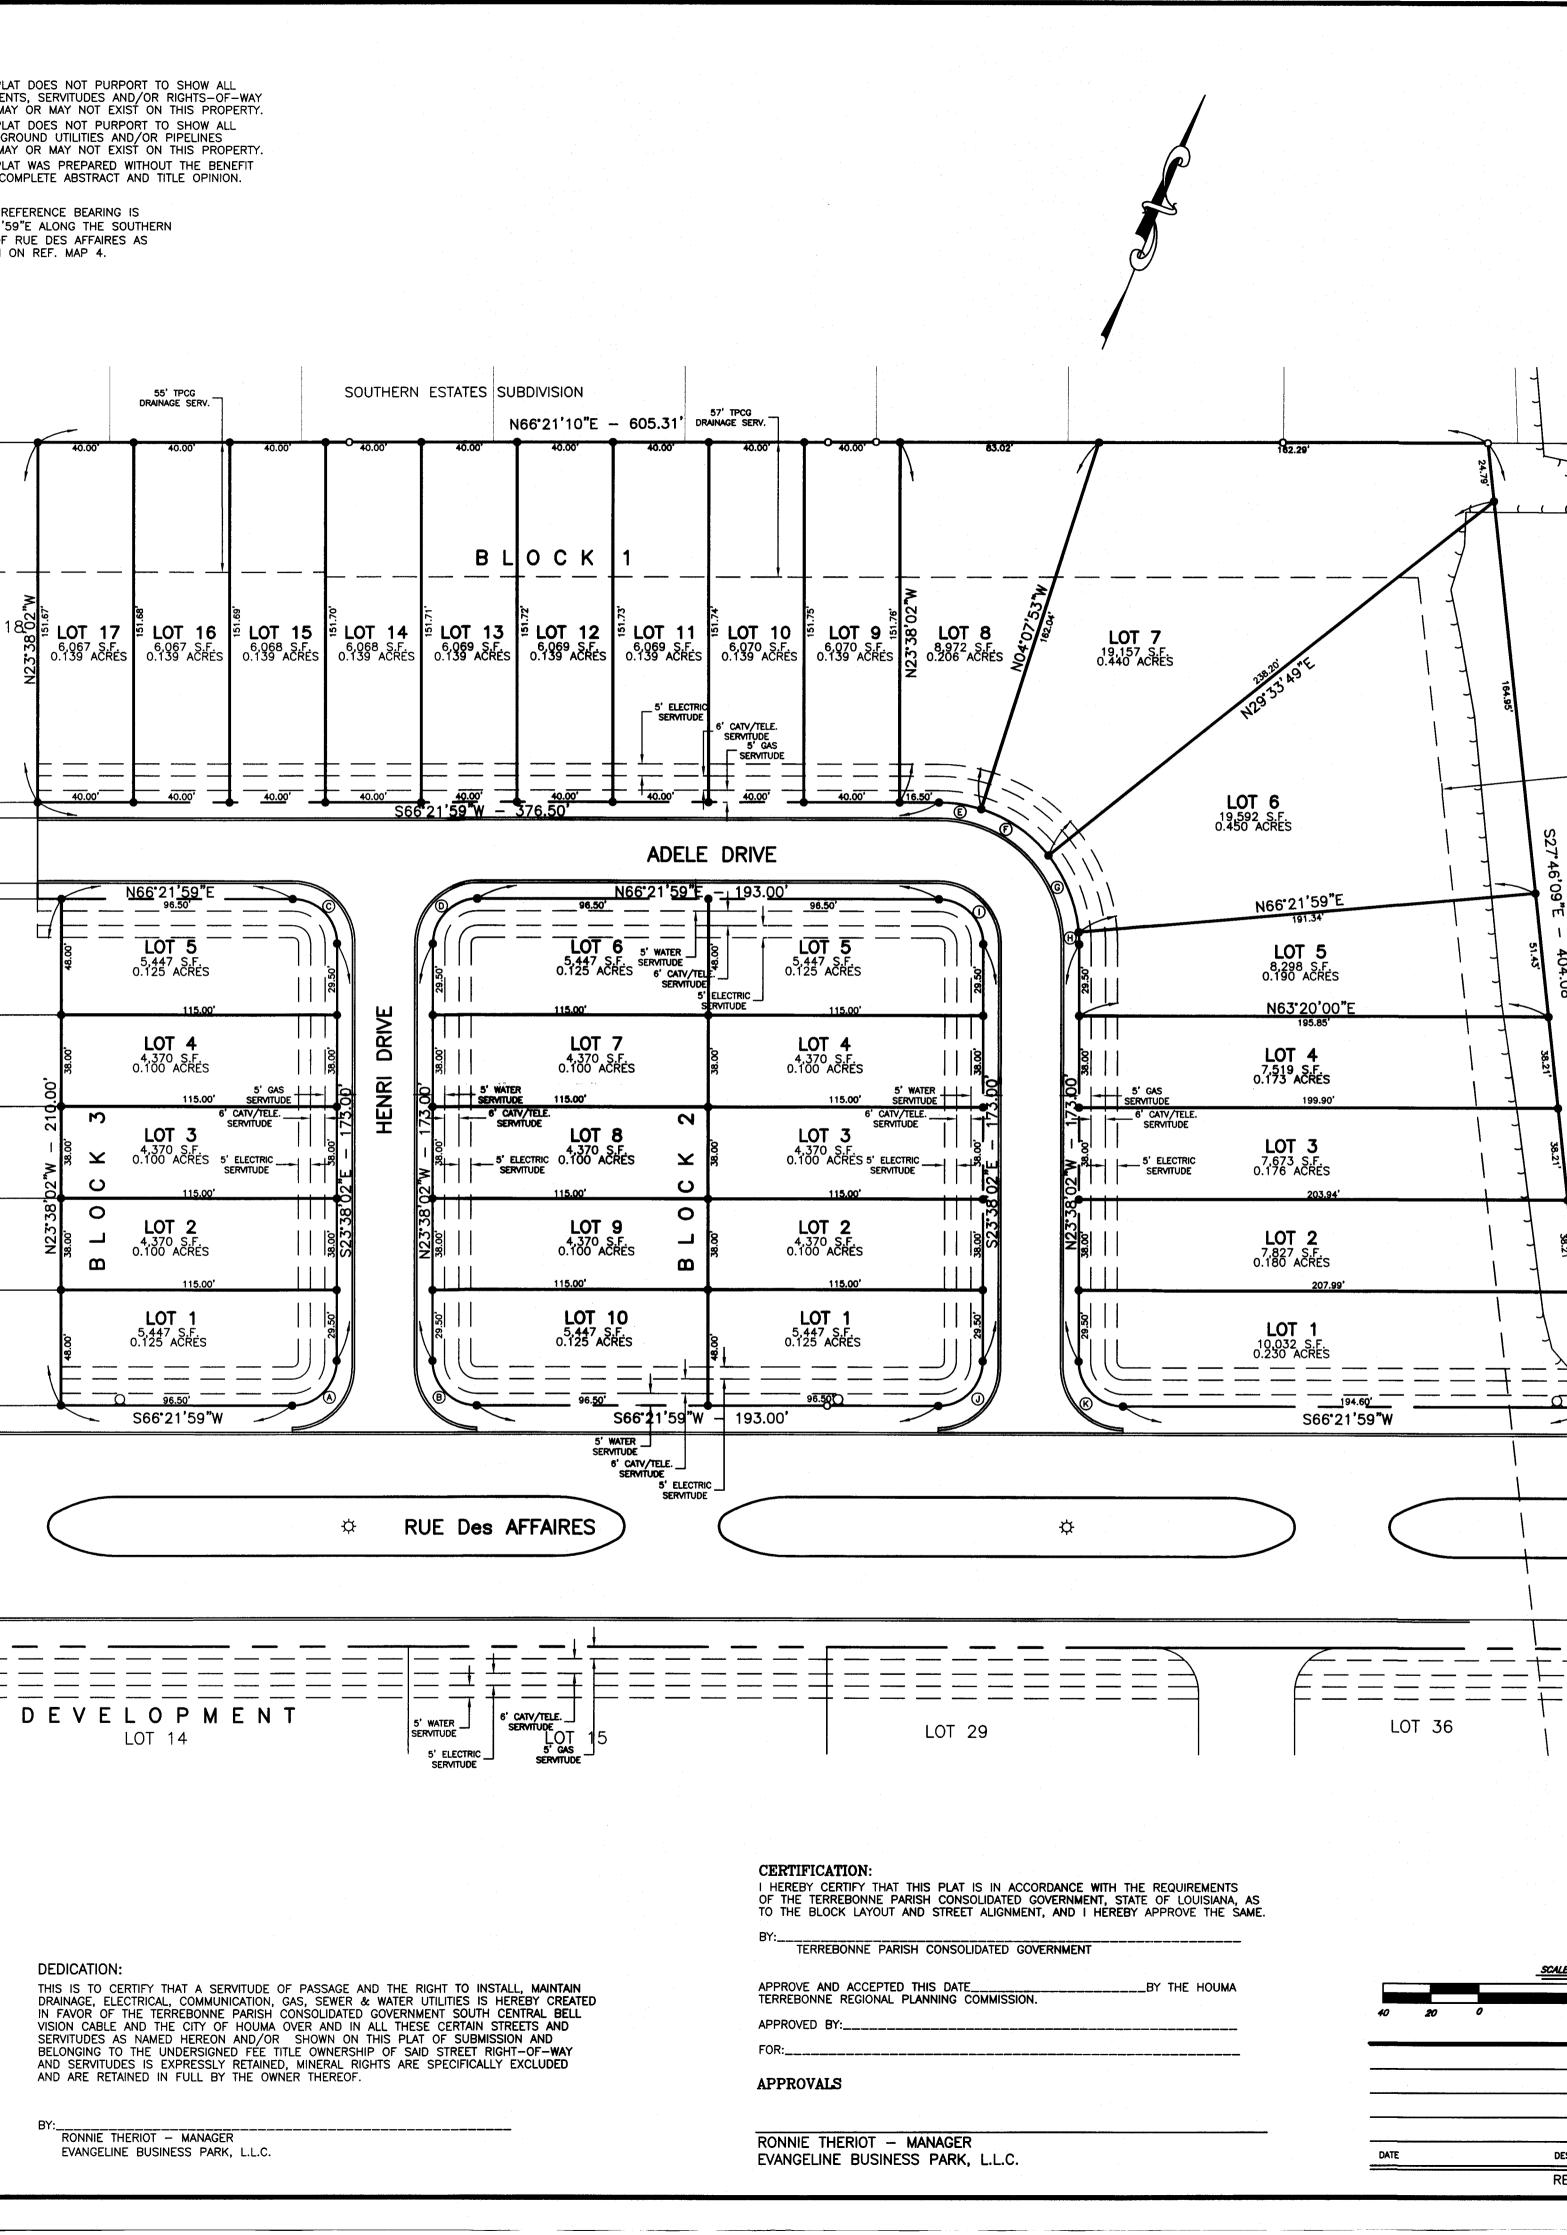

- b) Public Hearing
- c) Consider Approval of Said Application

| a) | Subdivision:          | Evangeline Estates Subdivision                                          |
|----|-----------------------|-------------------------------------------------------------------------|
|    | Approval Requested:   | Process C, Major Subdivision-Conceptual & Preliminary                   |
|    | Location:             | Rue Des Affaires, Terrebonne Parish, LA                                 |
|    | Government Districts: | Council District 3 / Bayou Cane Fire District                           |
|    | Developer:            | Evangeline Business Park, L.L.C.                                        |
|    | Surveyor:             | David A. Waitz Engineering & Surveying, Inc.                            |
|    | a)                    | Approval Requested:<br>Location:<br>Government Districts:<br>Developer: |