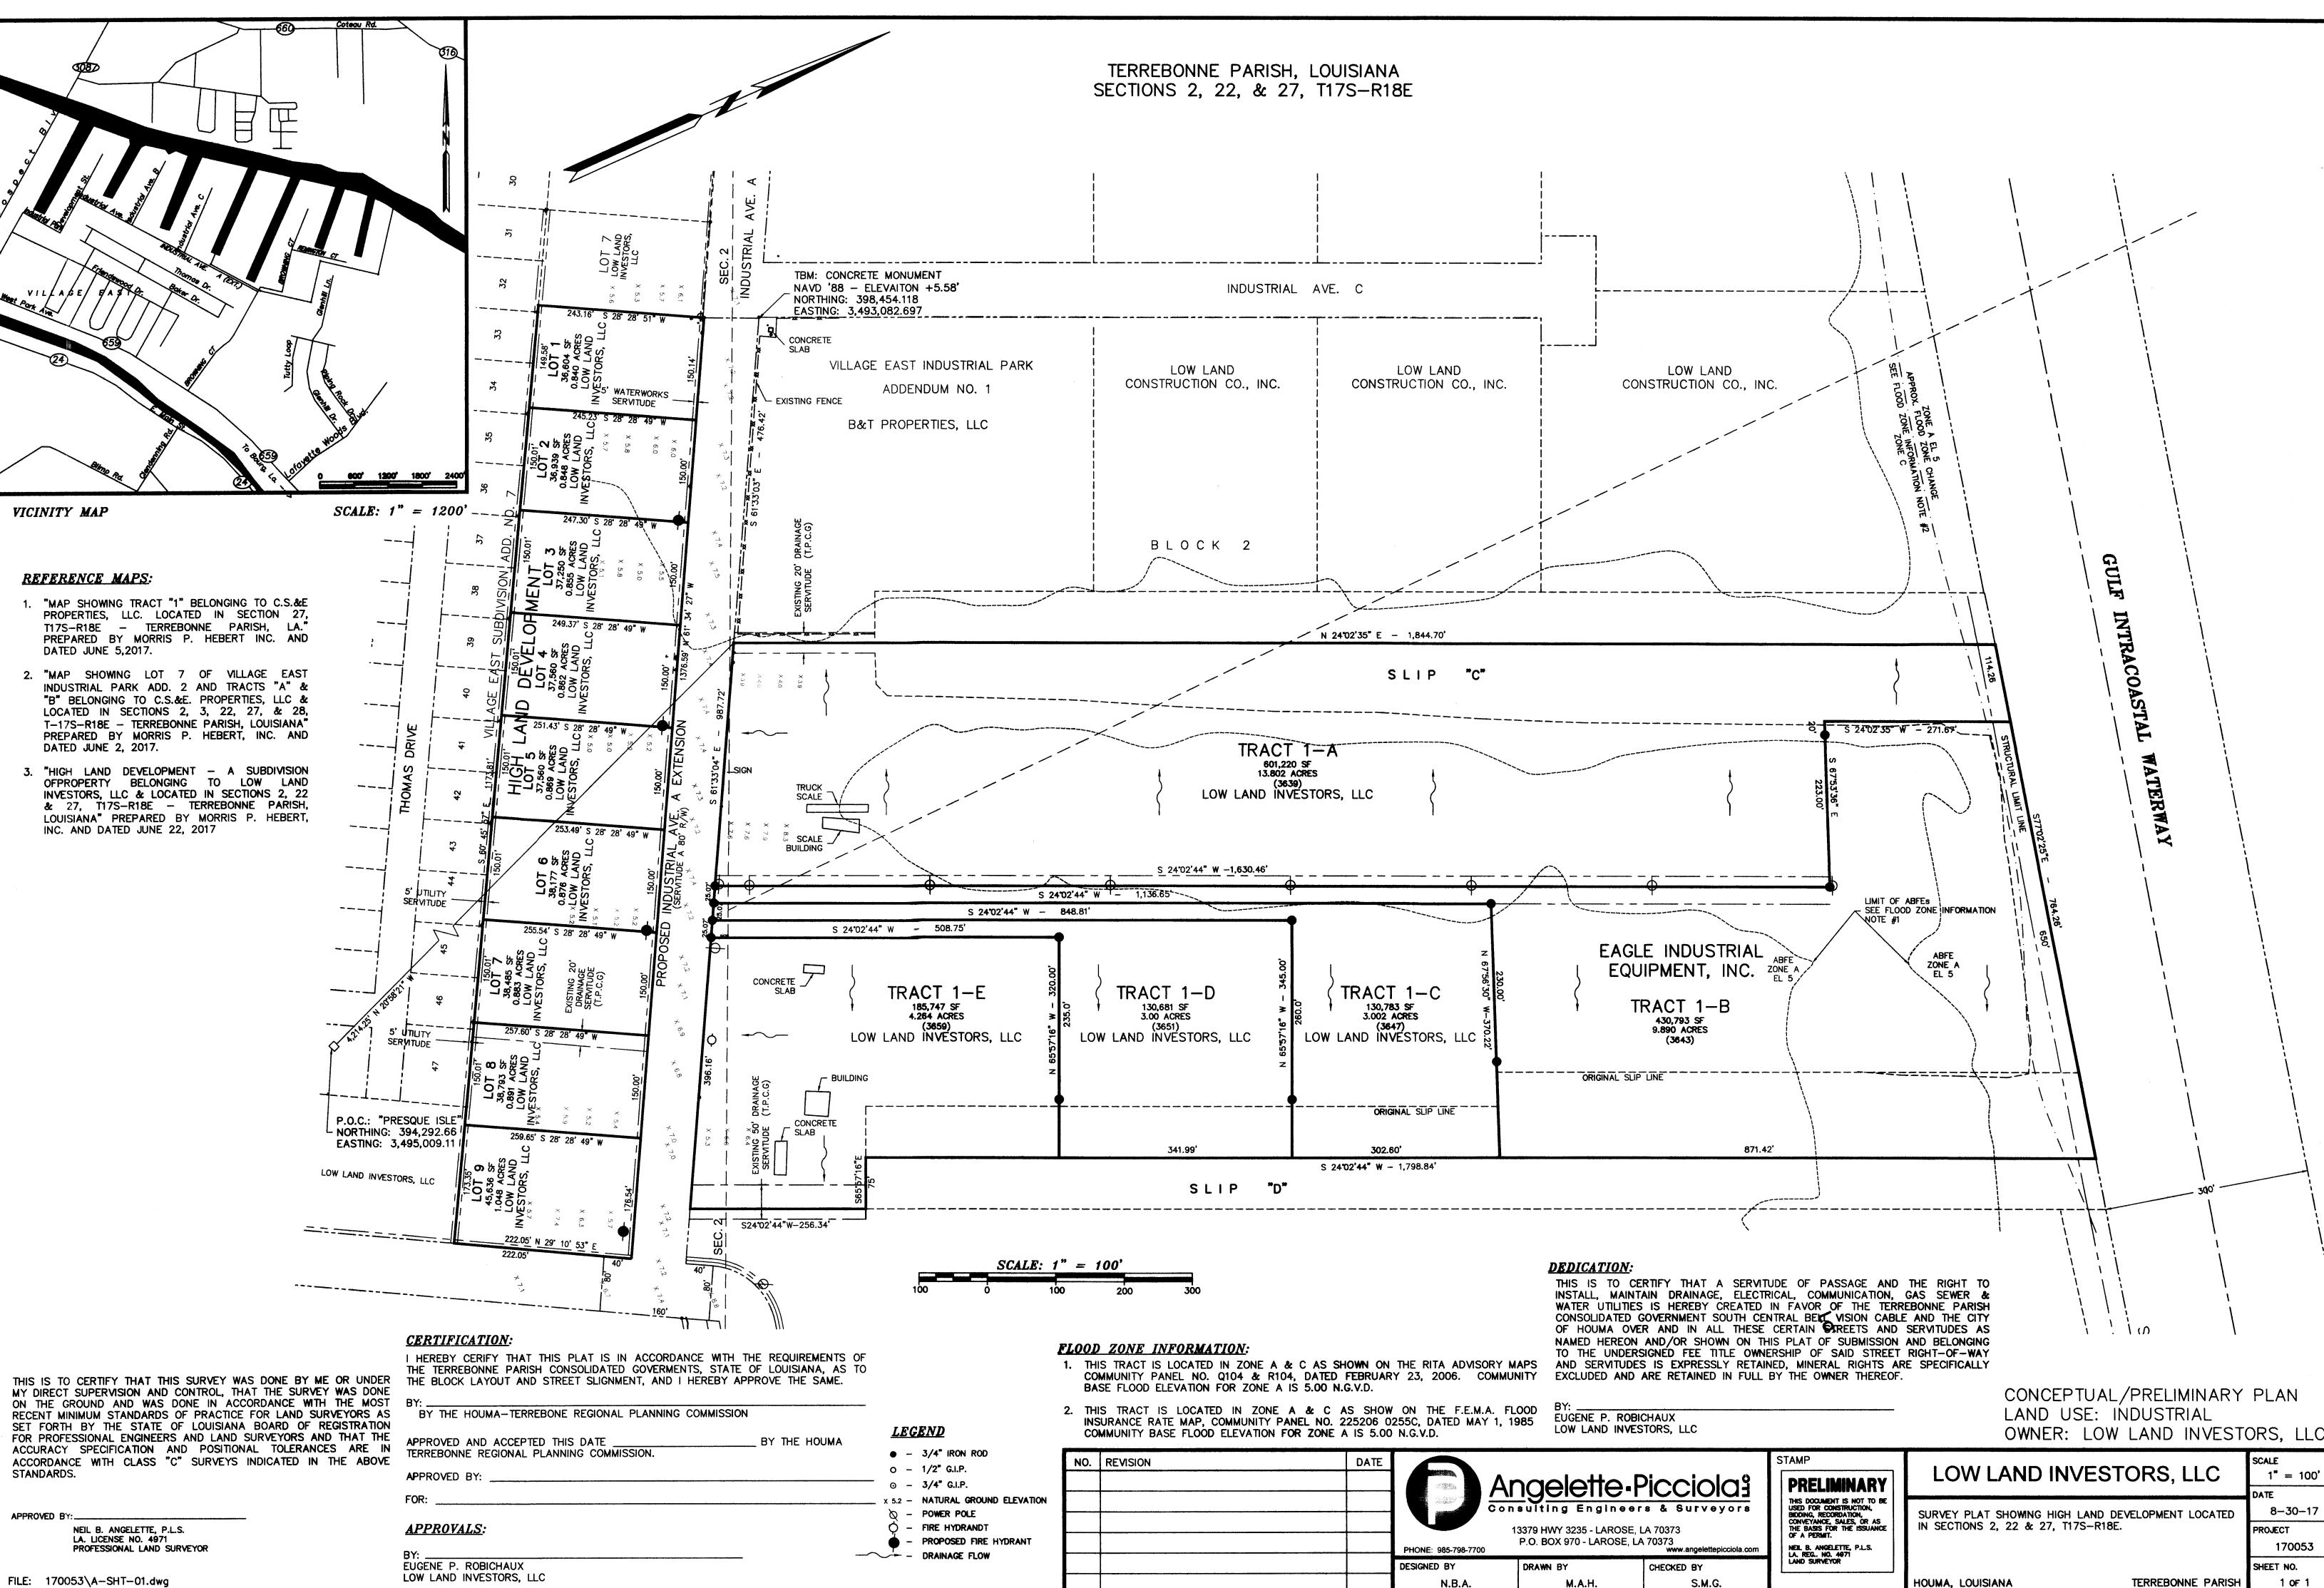

#### a) Subdivision 4.

3.

| a) | Subdivision:          | High Land Development                                           |
|----|-----------------------|-----------------------------------------------------------------|
| ,  | Approval Requested:   | Process C, Major Subdivision-Conceptual & Preliminary           |
|    | Location:             | Proposed Industrial Avenue A (extension), Terrebonne Parish, LA |
|    | Government Districts: | Council District 1 / Bourg & Village East Fire District         |
|    | Developer:            | Low Land Investors, L.L.C.                                      |
|    | Surveyor:             | Angelette-Picciola, LLC                                         |