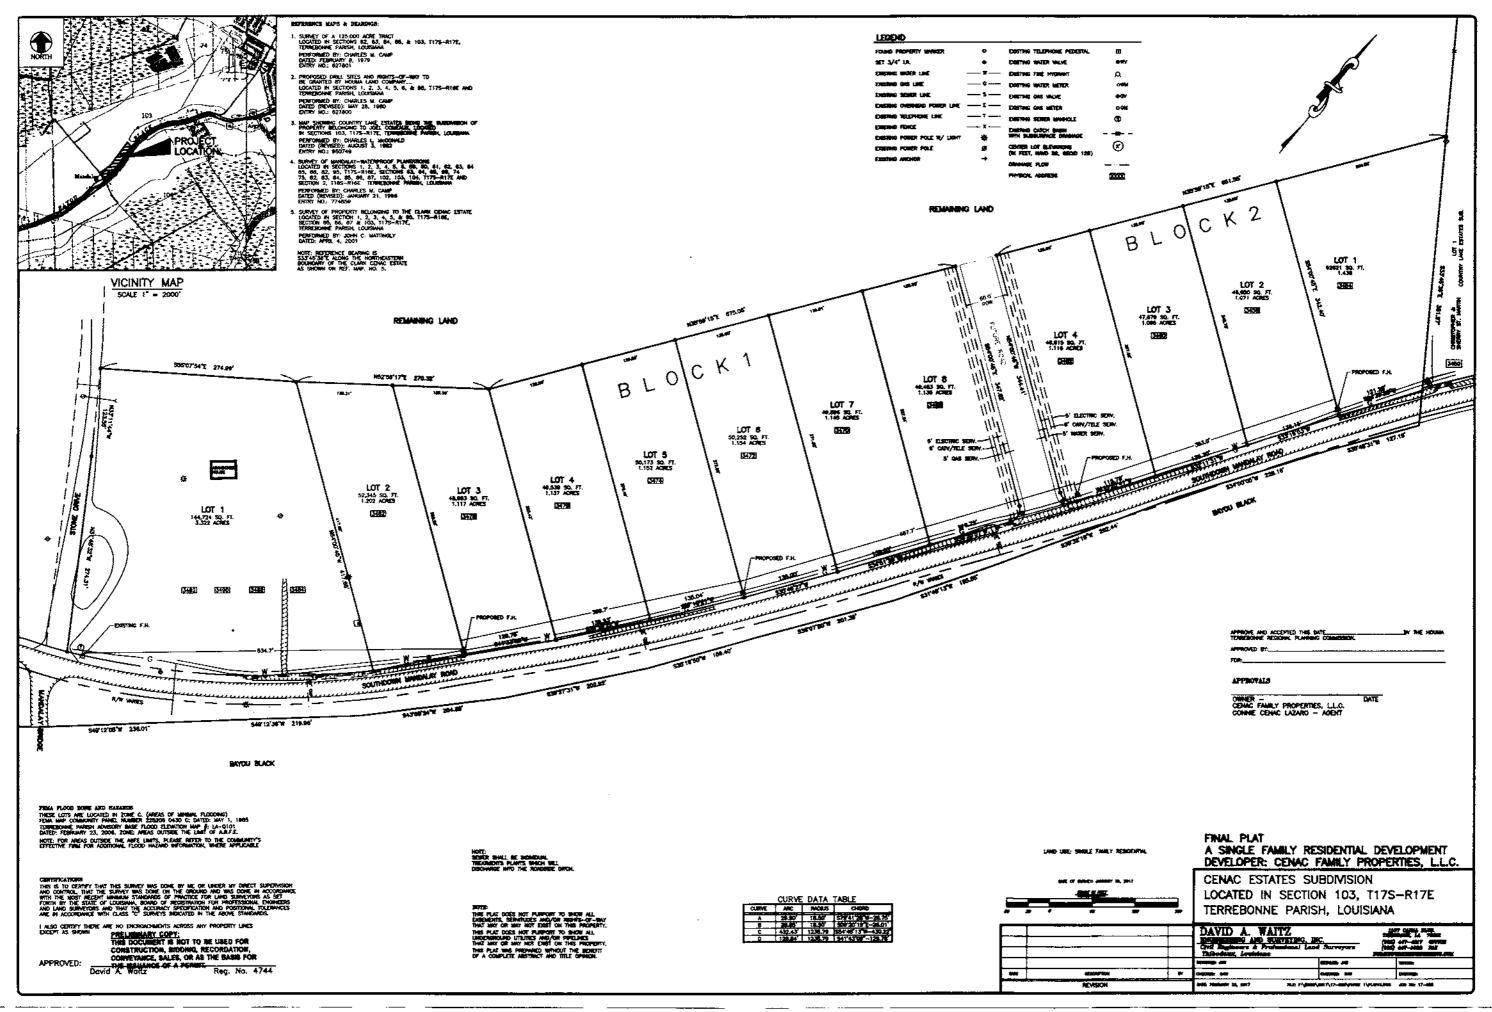

#### G. OLD BUSINESS: 1. a) Subdivisio

| a) | Subdivision:          | Cenac Estates Subdivision, A Subdivision of Property for Residential Use |
|----|-----------------------|--------------------------------------------------------------------------|
|    | Approval Requested:   | Process D, Minor Subdivision                                             |
|    | Location:             | West of the Right-of-Way of South Mandalay Road and North of the         |
|    |                       | Mandalay Bridge, Terrebonne Parish, LA                                   |
|    | Government Districts: | Council District 6 / Bayou Black Fire District                           |
|    | Developer:            | Cenac Family Properties, L.L.C.                                          |
|    | Surveyor:             | David A. Waitz Engineering & Surveying, Inc.                             |

b) Consider Approval of Said Application

a) Subdivision: 2.

| Subdivision:          | A Division of Property belonging to Jefferson Paul Galliano, Jr. |
|-----------------------|------------------------------------------------------------------|
|                       | to create Lot JG-1                                               |
| Approval Requested:   | Process D, Minor Subdivision                                     |
| Location:             | 4366 Southdown Mandalay Road, Houma, Terrebonne Parish, LA       |
| Government Districts: | Council District 6 / Bayou Black Fire District                   |
| Developer:            | Jefferson Paul Galliano, Jr.                                     |
| Surveyor:             | Leonard Chauvin, P.E., P.L.S., Inc.                              |
|                       |                                                                  |