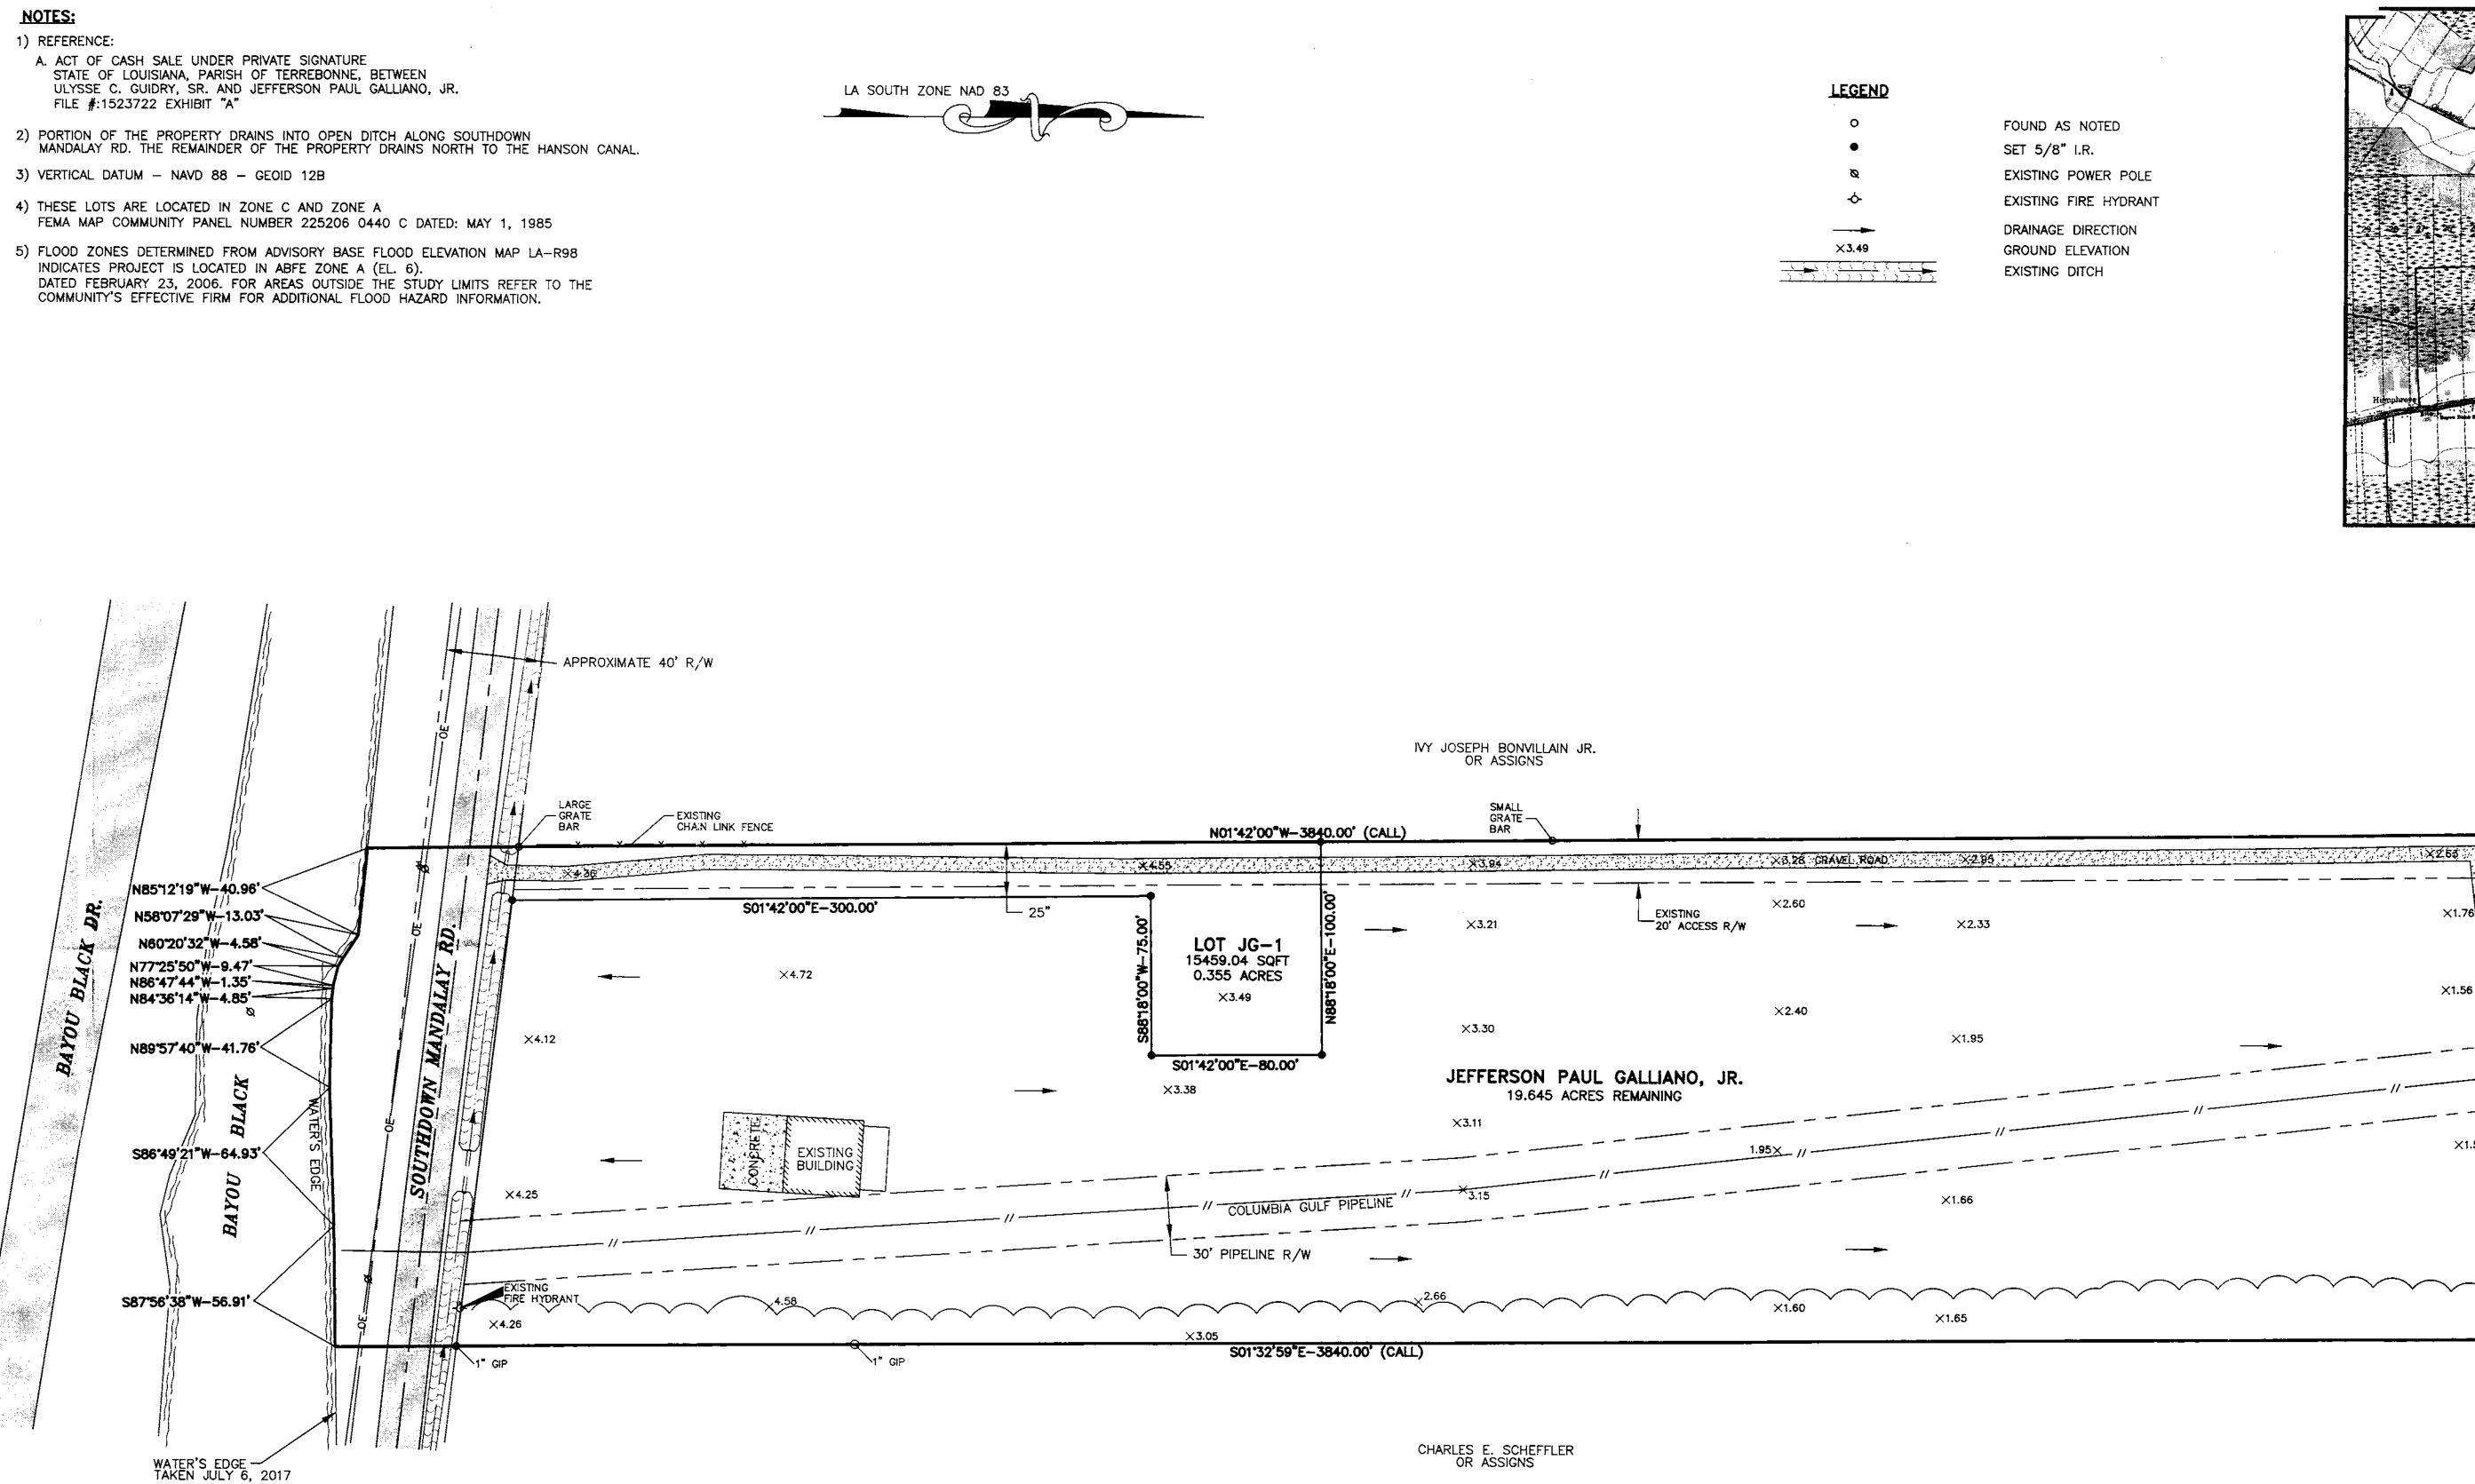

b) Consider Approval of Said Application

a) Subdivision: 2.

| Subdivision:          | A Division of Property belonging to Jefferson Paul Galliano, Jr. |
|-----------------------|------------------------------------------------------------------|
|                       | to create Lot JG-1                                               |
| Approval Requested:   | Process D, Minor Subdivision                                     |
| Location:             | 4366 Southdown Mandalay Road, Houma, Terrebonne Parish, LA       |
| Government Districts: | Council District 6 / Bayou Black Fire District                   |
| Developer:            | Jefferson Paul Galliano, Jr.                                     |
| Surveyor:             | Leonard Chauvin, P.E., P.L.S., Inc.                              |
|                       |                                                                  |

- b) Public Hearing
- c) Consider Approval of Said Application

# **SURVEY SHOWING** A DIVISION OF PROPERTY

BELONGING TO JEFFERSON PAUL GALLIANO, JR. TO CREATE LOT JG-1 LOCATED IN SECTION 24, T17S-R16E TERREBONNE PARISH, LOUISIANA JULY 28, 2017

L.A. "BUDD" CLOUTIER, JR., O.D. Chairman