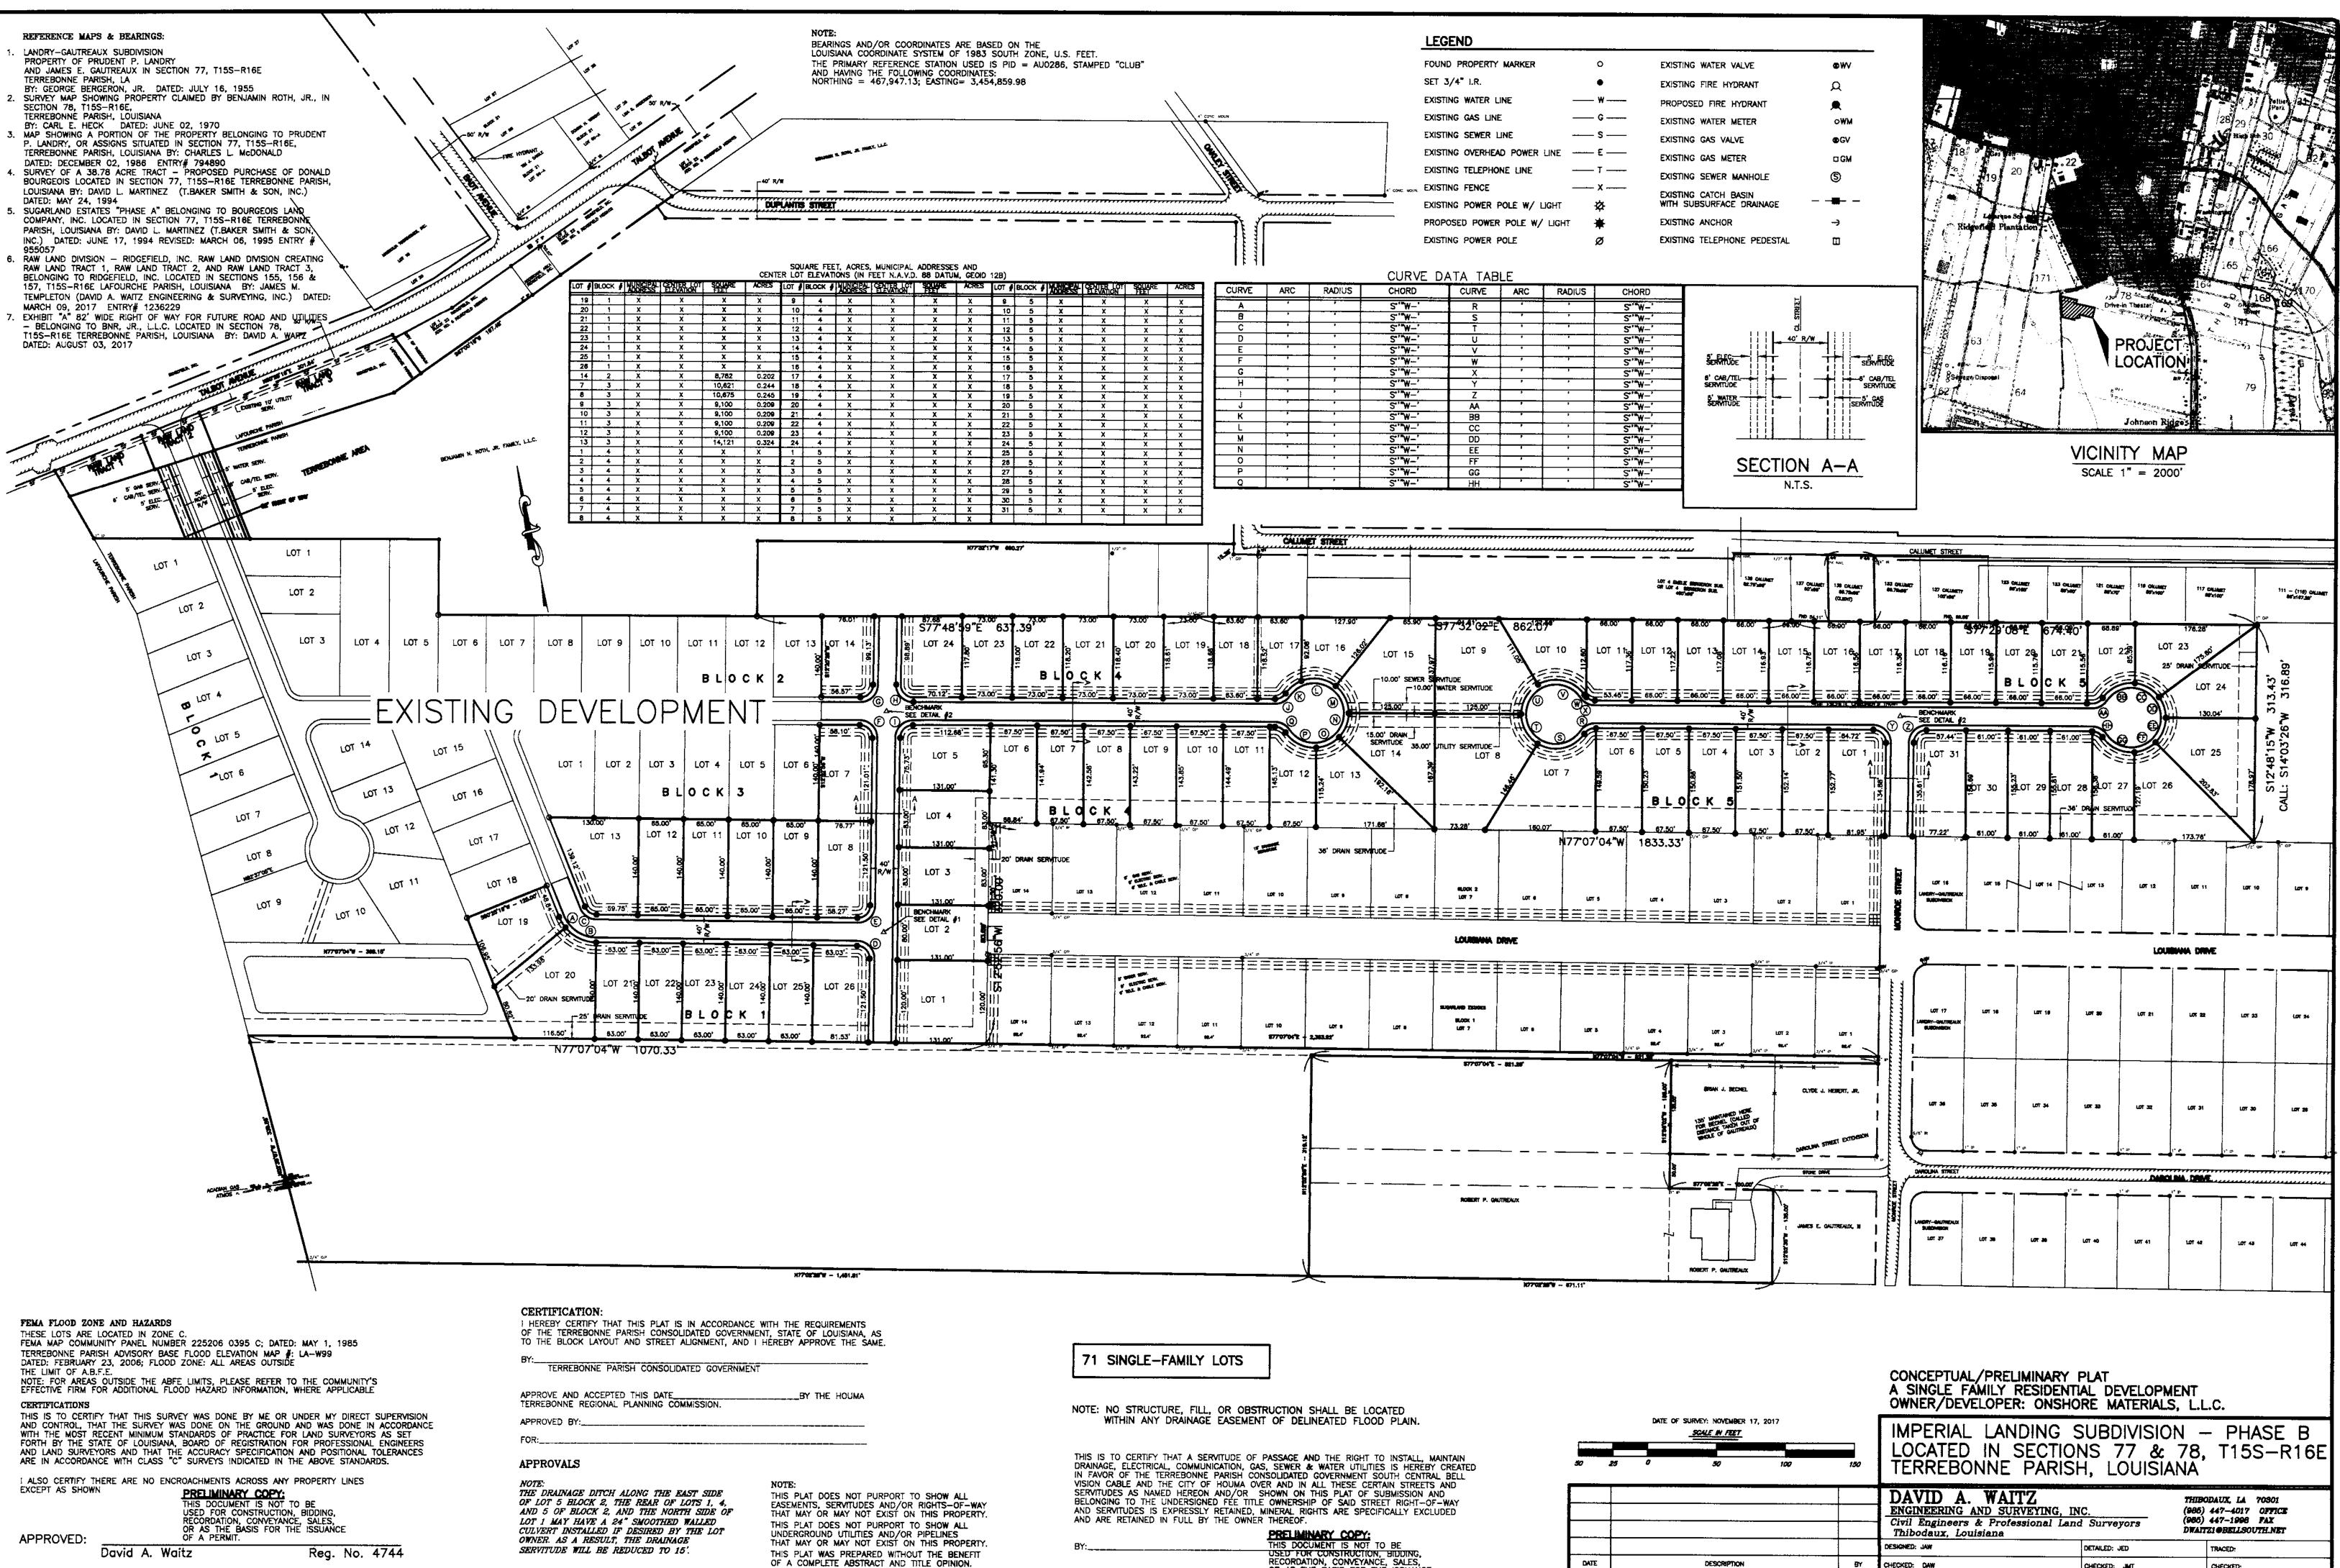

#### H. APPLICATIONS:

1.

| a) | Subdivision:          | <u>Imperial Landing Subdivision, Phase B</u>          |
|----|-----------------------|-------------------------------------------------------|
|    | Approval Requested:   | Process C, Major Subdivision-Conceptual & Preliminary |
|    | Location:             | 441 Duplantis Street, Terrebonne Parish, LA           |
|    | Government Districts: | Council District 4 / Schriever Fire District          |
|    | Developer:            | Onshore Materials, LLC, c/o Neil Arabie, Manager      |
|    | Surveyor:             | David A. Waitz Engineering & Surveying, Inc.          |
|    |                       |                                                       |

- b) Public Hearing
- c) Consider Approval of Said Application