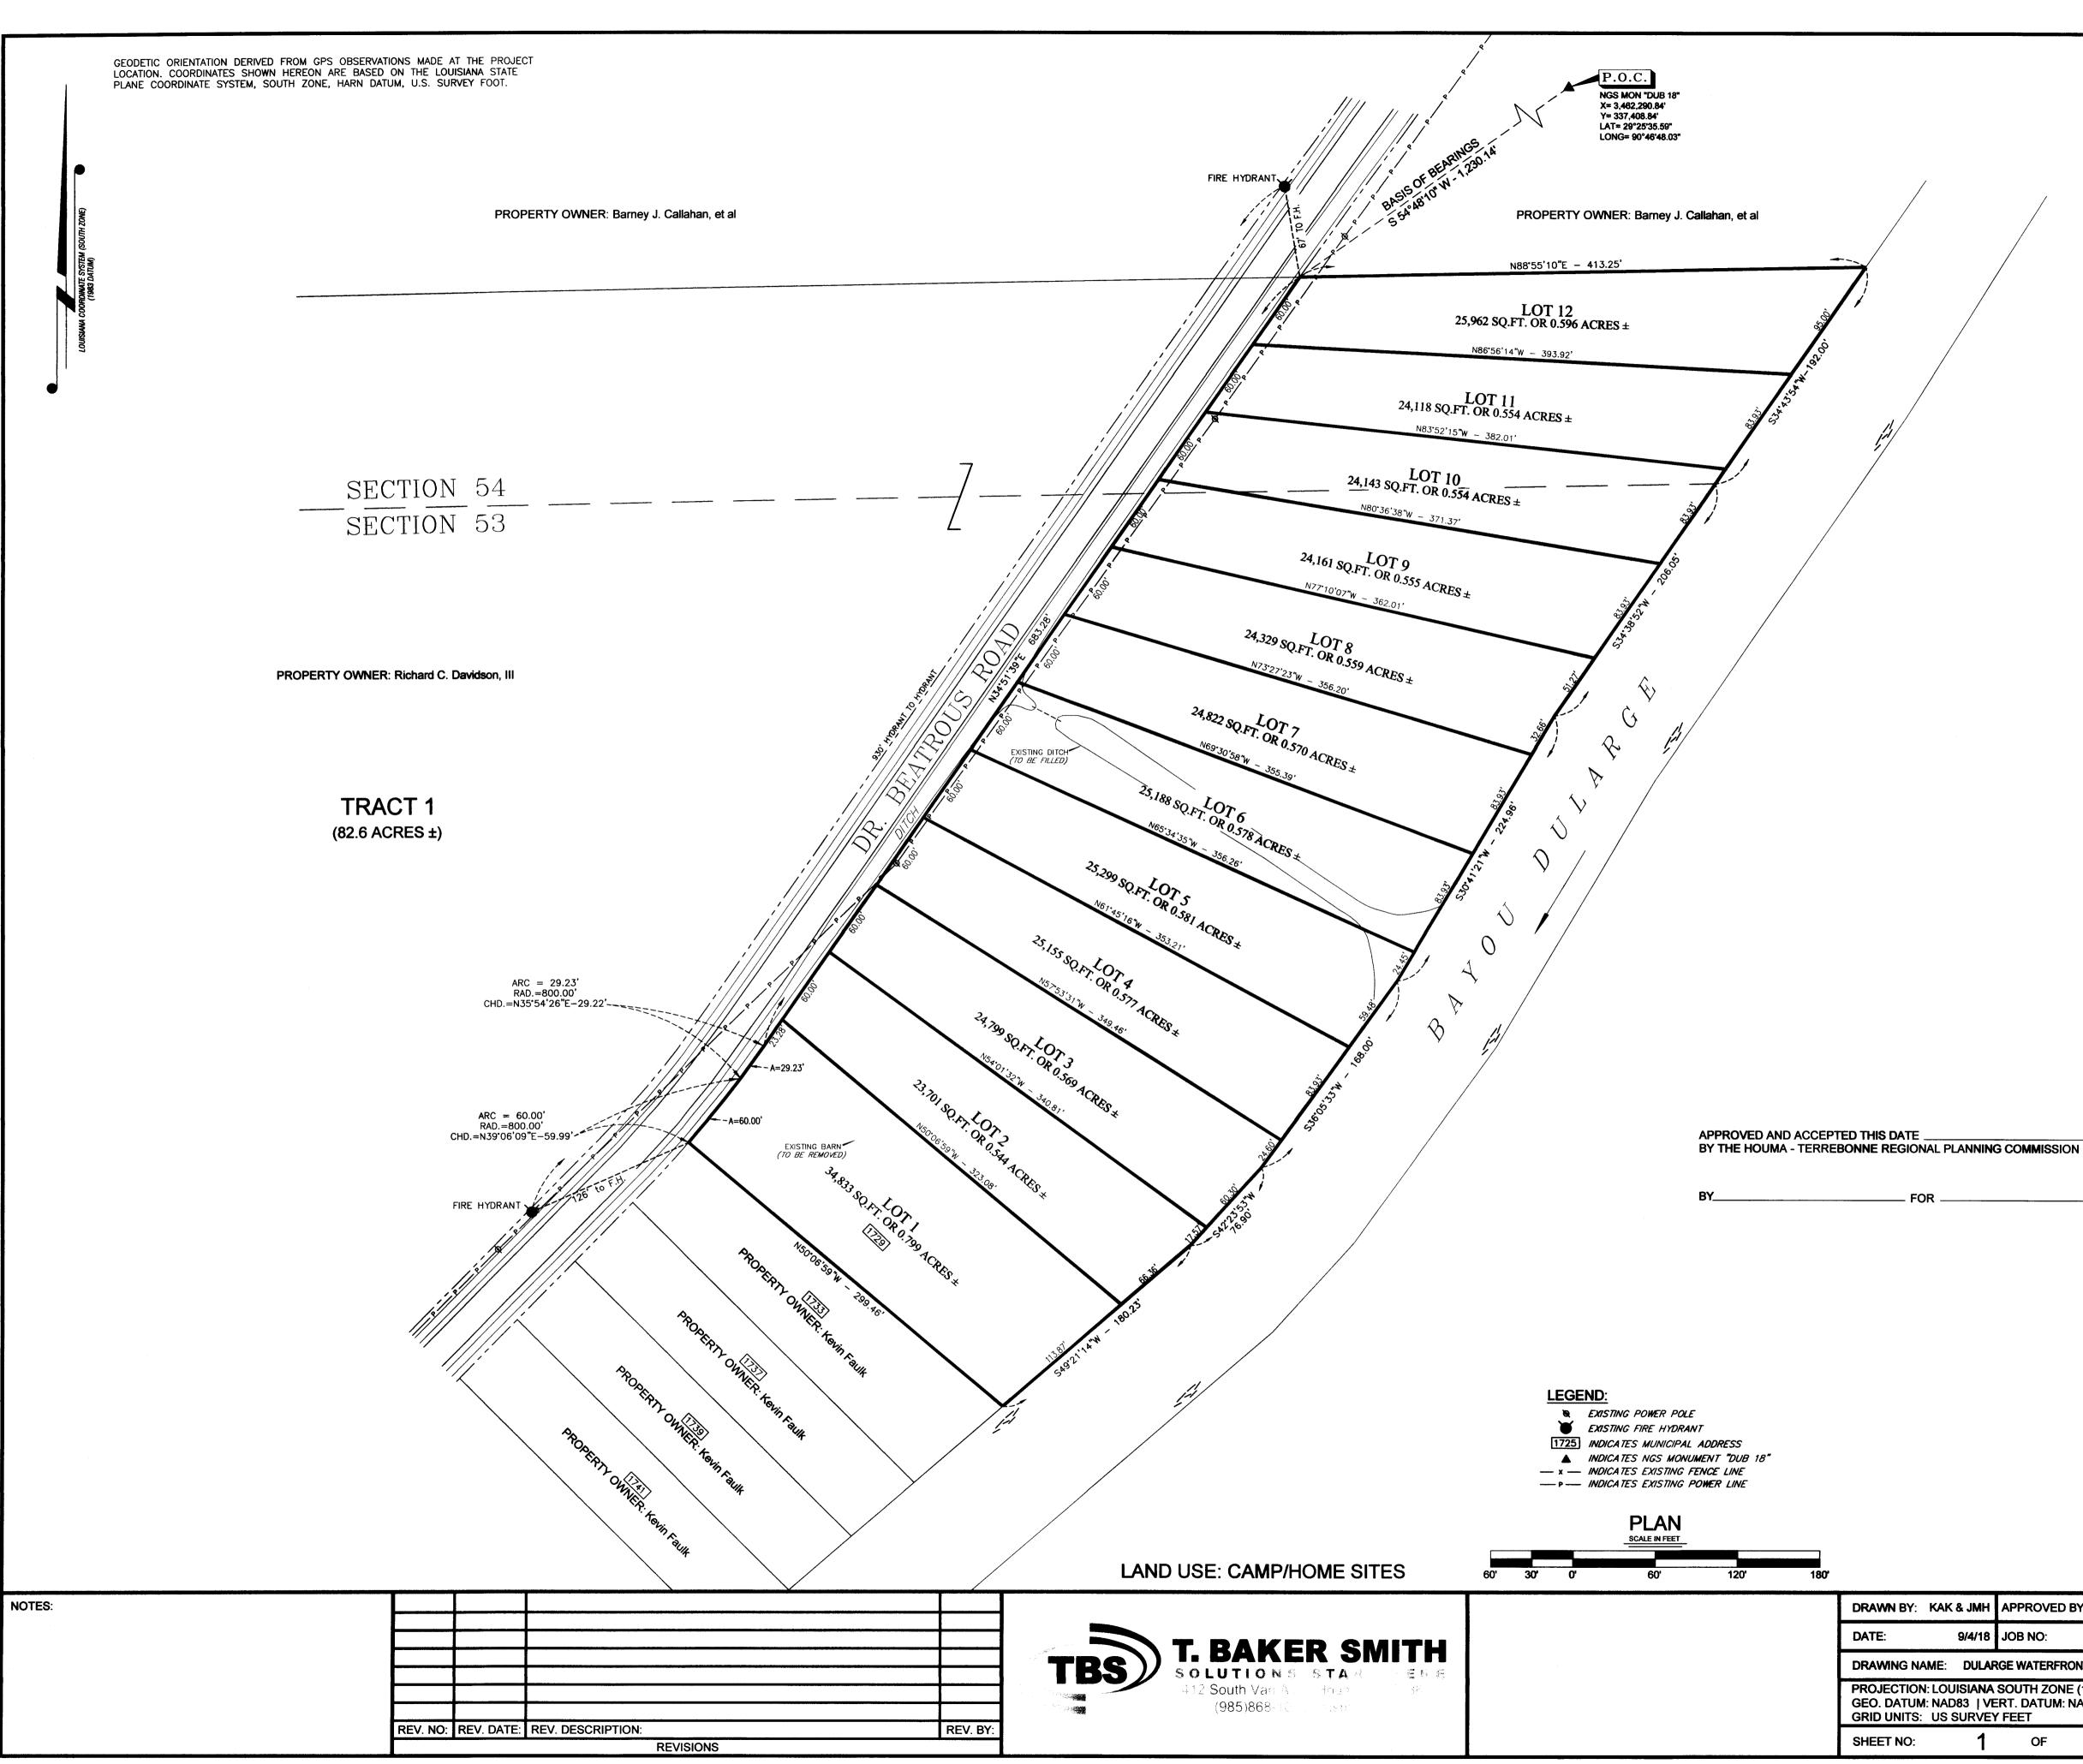

- b) Public Hearing
- c) Consider Approval of Said Application

a) Subdivision: 5.

- b) Public Hearing
- c) Consider Approval of Said Application

| 6. | a) | Subdivision:          | Dularge Waterfront Lots (Lots 1-12)                    |
|----|----|-----------------------|--------------------------------------------------------|
|    |    | Approval Requested:   | Process D, Minor Subdivision                           |
|    |    | Location:             | 1729 Dr. Beatrous Road, Theriot, Terrebonne Parish, LA |
|    |    | Government Districts: | Council District 7 / Bayou Dularge Fire District       |
|    |    | Developer:            | Best Boat & RV Park, LLC                               |
|    |    | Surveyor:             | T. Baker Smith, LLC                                    |

- b) Public Hearing
- c) Consider Approval of Said Application