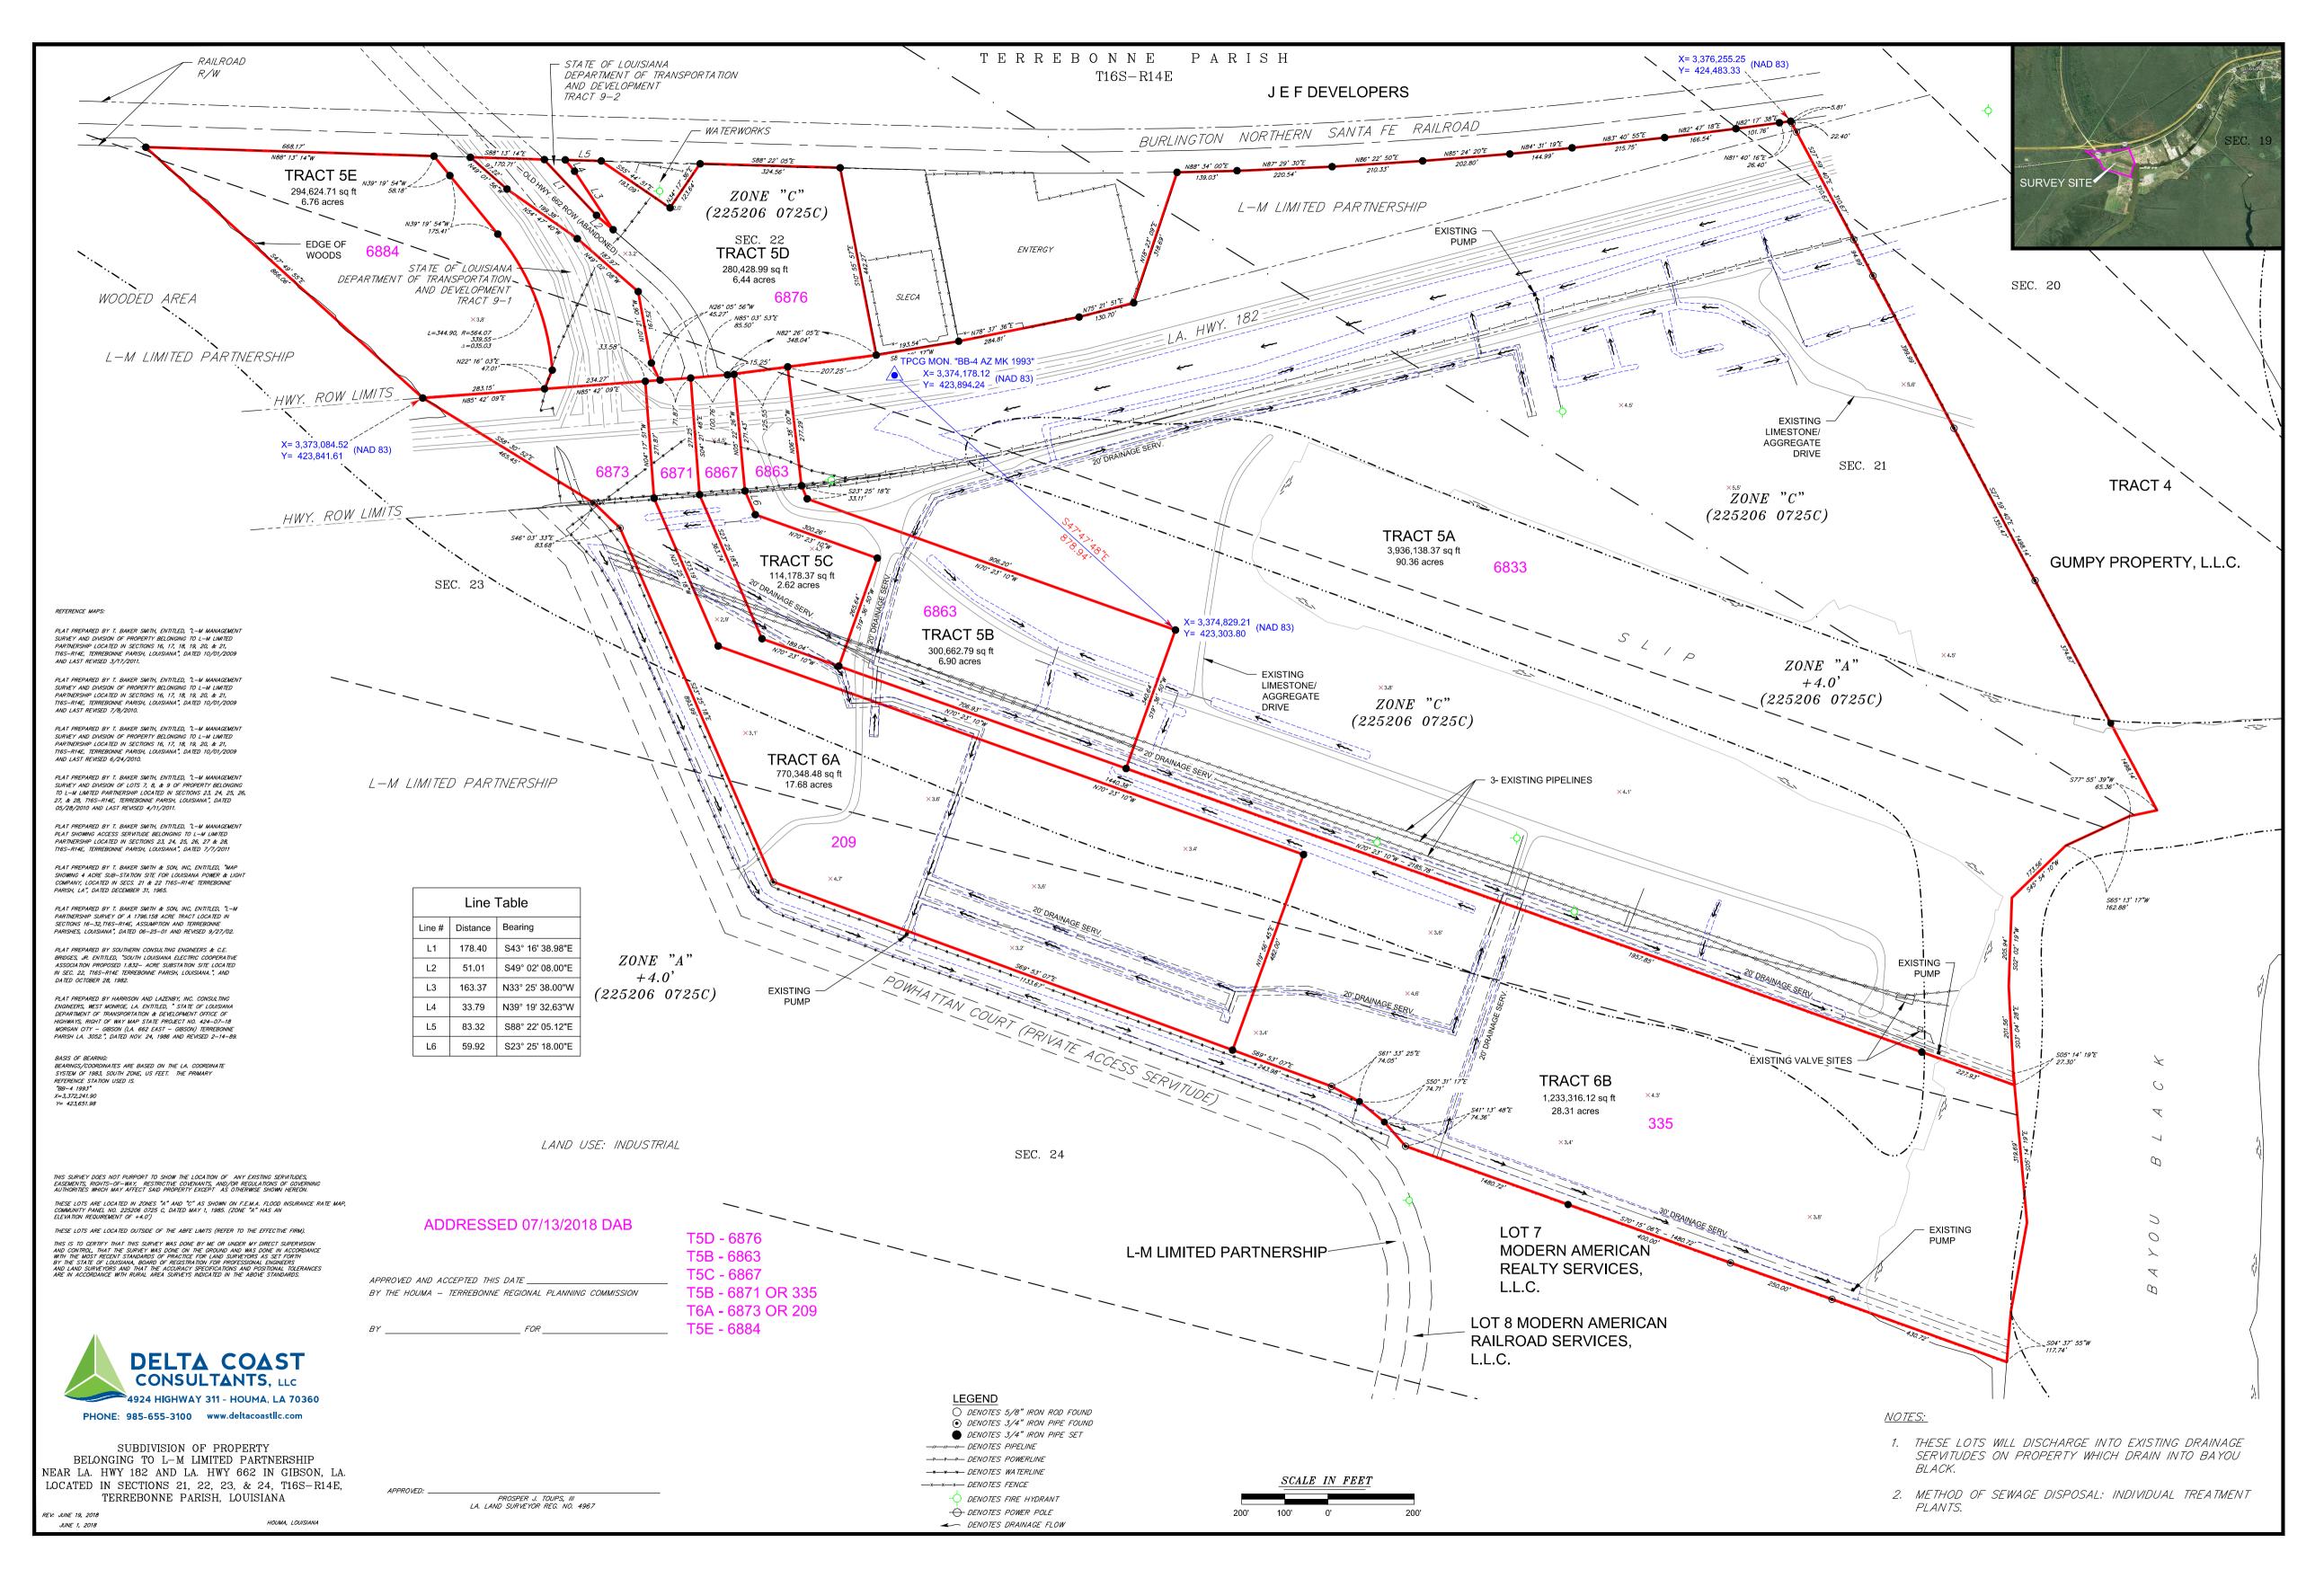

#### G. OLD BUSINESS:

1.

- a) Subdivision: Subdivision of Property belonging to L-M Limited Partnership near LA Hwy. 182 and LA Hwy. 662 (Tracts 5A, 5B, 5C, 5D, 5E, 6A, & 6B) Approval Requested: Process D, Minor Subdivision 583 Powhattan Court, Gibson, Terrebonne Parish, LA Location: Government Districts: Council District 6 / Gibson Fire District Developer: L-M Limited Partnership Surveyor: Delta Coast Consultants, LLC
- b) Consider Approval of Said Application

#### F. COMMUNICATIONS:

- 1. Mr. Pulaski read an email from Delta Coast Consultants, LLC requesting to table Item G.1 with regard to the Subdivision of Property belonging to L-M Limited Partnership near LA Hwy. 182 and LA Hwy. 662 (Tracts 5A, 5B, 5C, 5D, 5E, 6A & 6B) until the next regular meeting of September 20, 2018 [See *ATTACHMENT A*].
  - a) Mr. Ostheimer moved, seconded by Mrs. Falgout: "THAT the HTRPC table the application for Process D, Minor Subdivision, for the Subdivision of Property belonging to L-M Limited Partnership near LA Hwy. 182 and LA Hwy. 662 (Tracts 5A, 5B, 5C, 5D, 5E, 6A & 6B) until the next regular meeting of September 20, 2018 as per the Developer's request [See *ATTACHMENT A*]."

#### G. OLD BUSINESS:

1. Subdivision of Property belonging to L-M Limited Partnership near LA Hwy. 182 and LA Hwy. 662 (Tracts 5A, 5B, 5C, 5D, 5E, 6A & 6B). *Withdrawn* [See *ATTACHMENT A*]