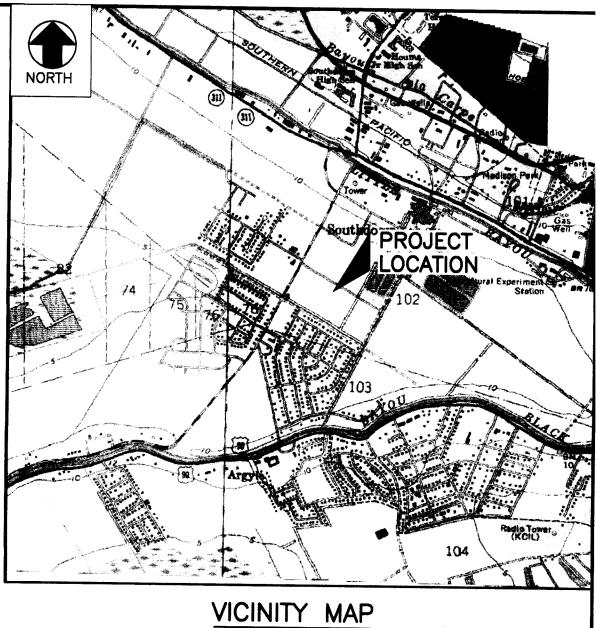

#### F. PUBLIC HEARINGS:

- 1. Rezone from R-1 (Single-Family Residential) to C-3 (Neighborhood Commercial), #1 McCord Road; Terrebonne ARC, applicant (*Council District 8 / City of Houma Fire*)
- 2. Rezone from R-3 (Multi-Family Residential) to C-2 (General Commercial), 102 Ramey Road; Dixie Rice Agricultural, L.L.C., applicant (*Council District 2 / Bayou Cane Fire*)