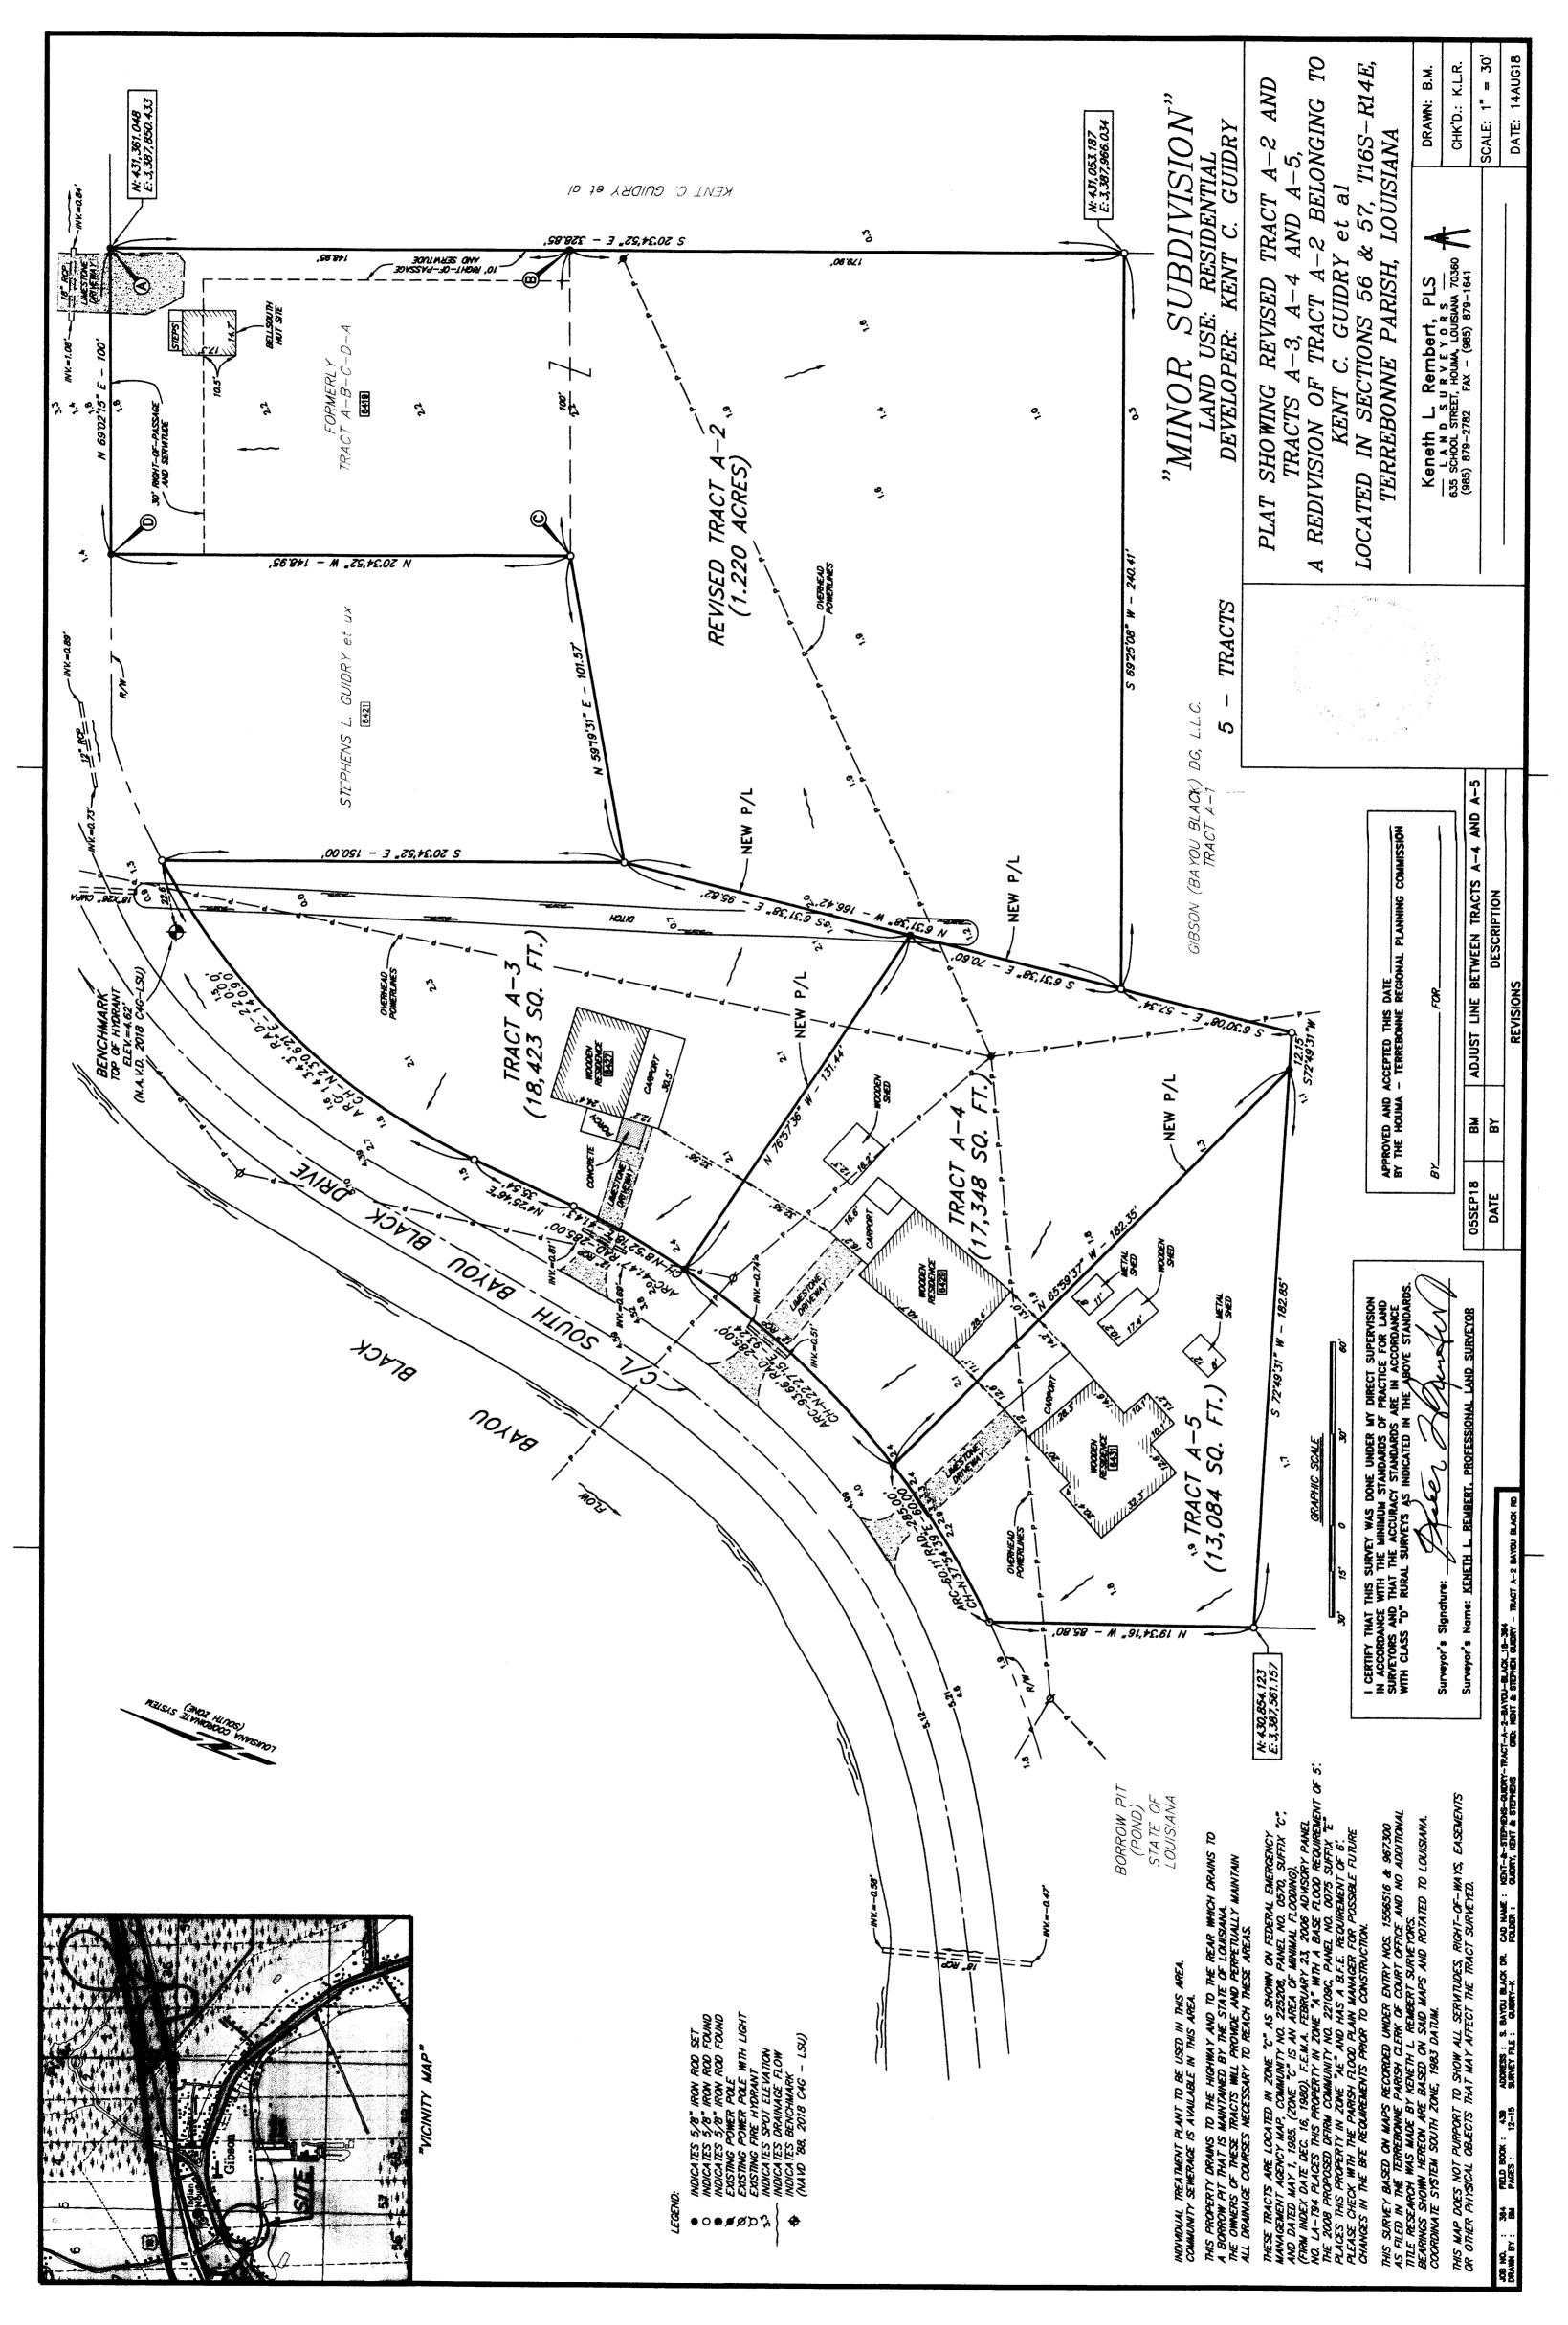

- b) Public Hearing
- c) Consider Approval of Said Application

| 4. | a) | Subdivision:          | Revised Tract A-2 and Tracts A-3, A-4 and A-5, A Redivision of Tract A-2 |
|----|----|-----------------------|--------------------------------------------------------------------------|
|    |    |                       | <u>belonging to Kent C. Guidry, et al</u>                                |
|    |    | Approval Requested:   | Process D, Minor Subdivision                                             |
|    |    | Location:             | 6419, 6427, 6429, & 6431 South Bayou Black Drive, Gibson, Terrebonne     |
|    |    |                       | Parish, LA                                                               |
|    |    | Government Districts: | Council District 2 / Gibson Fire District                                |
|    |    | Developer:            | Kent C. Guidry                                                           |
|    |    | Surveyor:             | Keneth L. Rembert Land Surveyors                                         |
|    |    |                       |                                                                          |