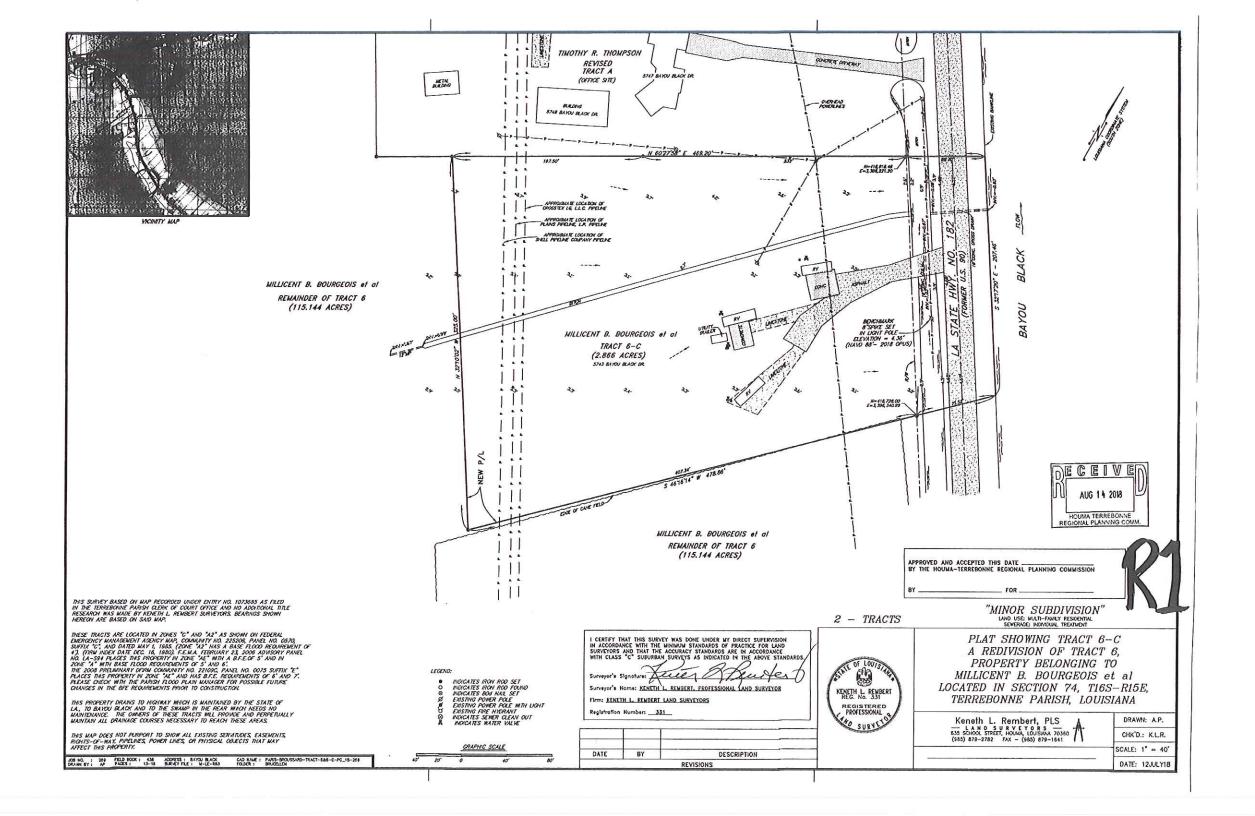

#### a) Subdivision: Tract 6-C. A Redivision of Tract 6. Property belonging to Millicent B. 2

| <i>a)</i> | Suburvision.          | <u>Trace o-C, A Realitision of Trace o, Troperty belonging to multeen D.</u> |
|-----------|-----------------------|------------------------------------------------------------------------------|
|           |                       | <u>Bourgeois, et al</u>                                                      |
|           | Approval Requested:   | Process D, Minor Subdivision                                                 |
|           | Location:             | 5747 Bayou Black Drive, Terrebonne Parish, LA                                |
|           | Government Districts: | Council District 2 / Gibson Fire District                                    |
|           | Developer:            | Paris Broussard                                                              |
|           | Surveyor:             | Keneth L. Rembert Land Surveyors                                             |
|           |                       |                                                                              |

b) Consider Approval of Said Application

#### H. APPLICATIONS:

- 1. The Chairman called to order the Public Hearing for an application by Paris Broussard requesting approval for Process D, Minor Subdivision, for Tract 6-C, A Redivision of Tract 6, Property belonging to Millicent B. Bourgeois, et al.
  - a) Mr. Ken Rembert, Keneth L. Rembert Land Surveyors, discussed the location and division of property. He requested conditional approval provided upon approval from Board of Health and installation of a fire hydrant.
  - b) No one from the public was present to speak.

- d) Mr. Pulaski discussed the Staff Report and stated Staff recommended tabling the application to allow the applicant time to obtain Board of Health approval and installation of the fire hydrant.
- e) Mr. Ostheimer moved, seconded by Mrs. Falgout: "THAT the HTRPC table the application for Process D, Minor Subdivision, for Tract 6-C, A Redivision of Tract 6, Property belonging to Millicent B. Bourgeois, et al until the next regular meeting of September 20, 2018."