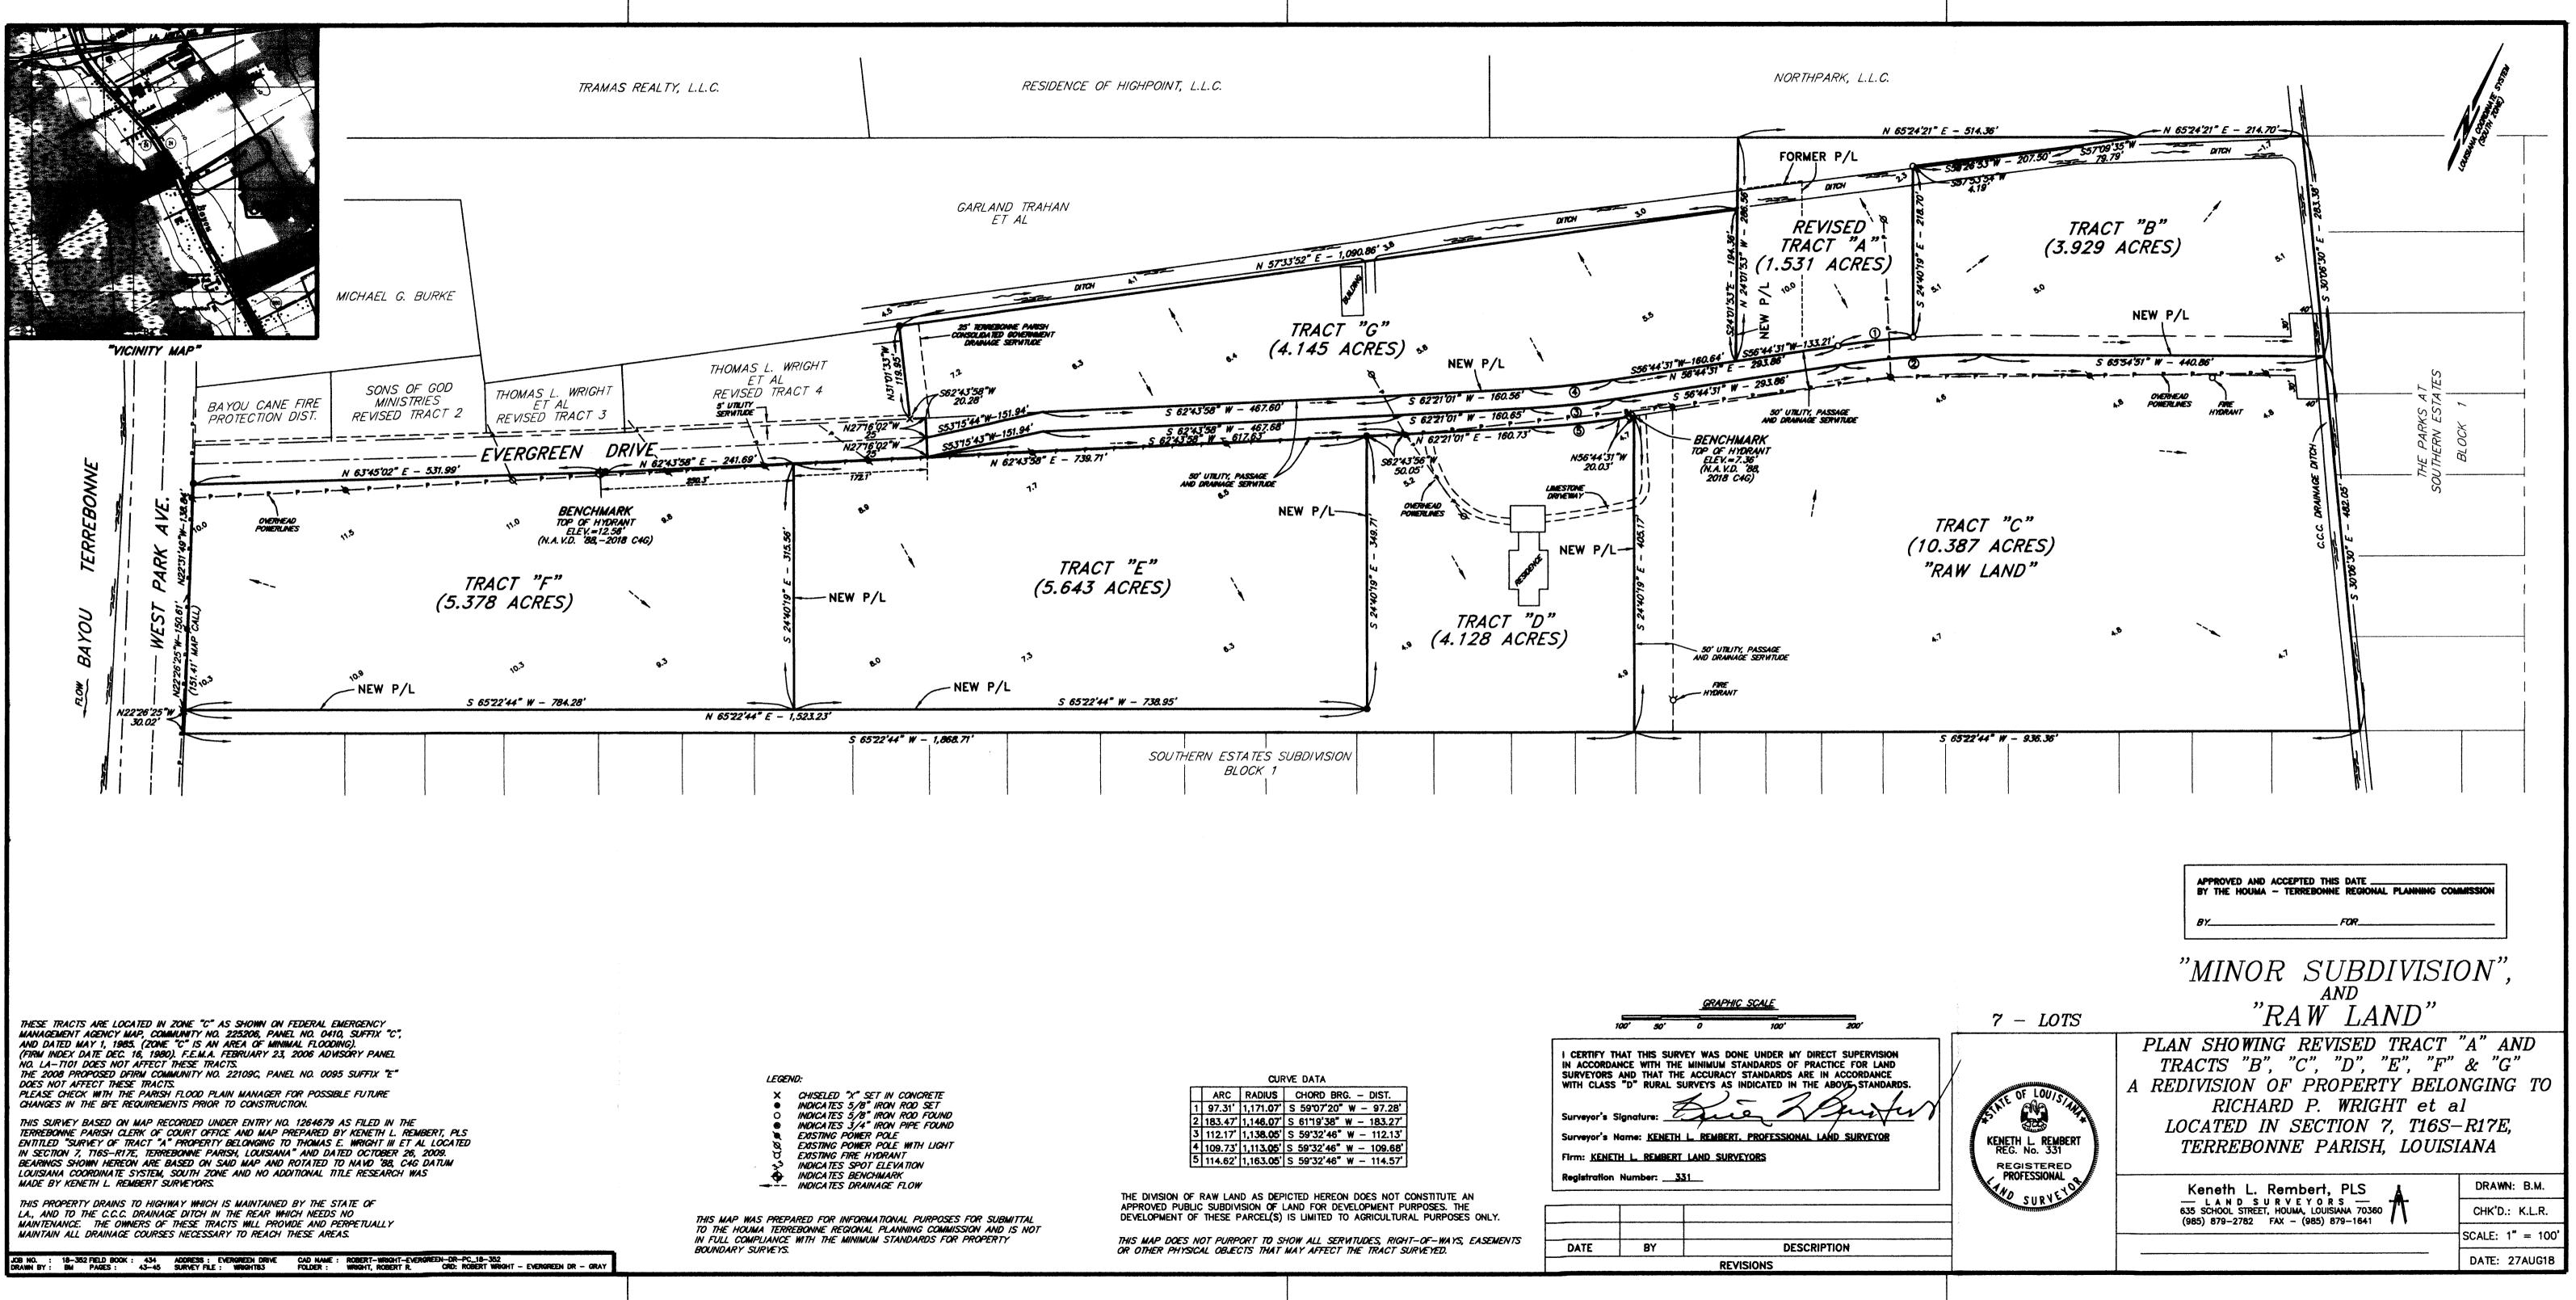

- b) Public Hearing
- c) Consider Approval of Said Application
- a) Subdivision: 3.

| Subdivision:          | Revised Tract "A" and Tracts "B", "C", "D", "E", "F", & "G", Redivision |
|-----------------------|-------------------------------------------------------------------------|
|                       | of Property belonging to Richard P. Wright, et al                       |
| Approval Requested:   | Process D, Minor Subdivision                                            |
| Location:             | West Park Avenue @ Evergreen Drive, Terrebonne Parish, LA               |
| Government Districts: | Council District 3 / Bayou Cane Fire District                           |
| Developer:            | Richard P. Wright                                                       |
| Surveyor:             | Keneth L. Rembert Land Surveyors                                        |