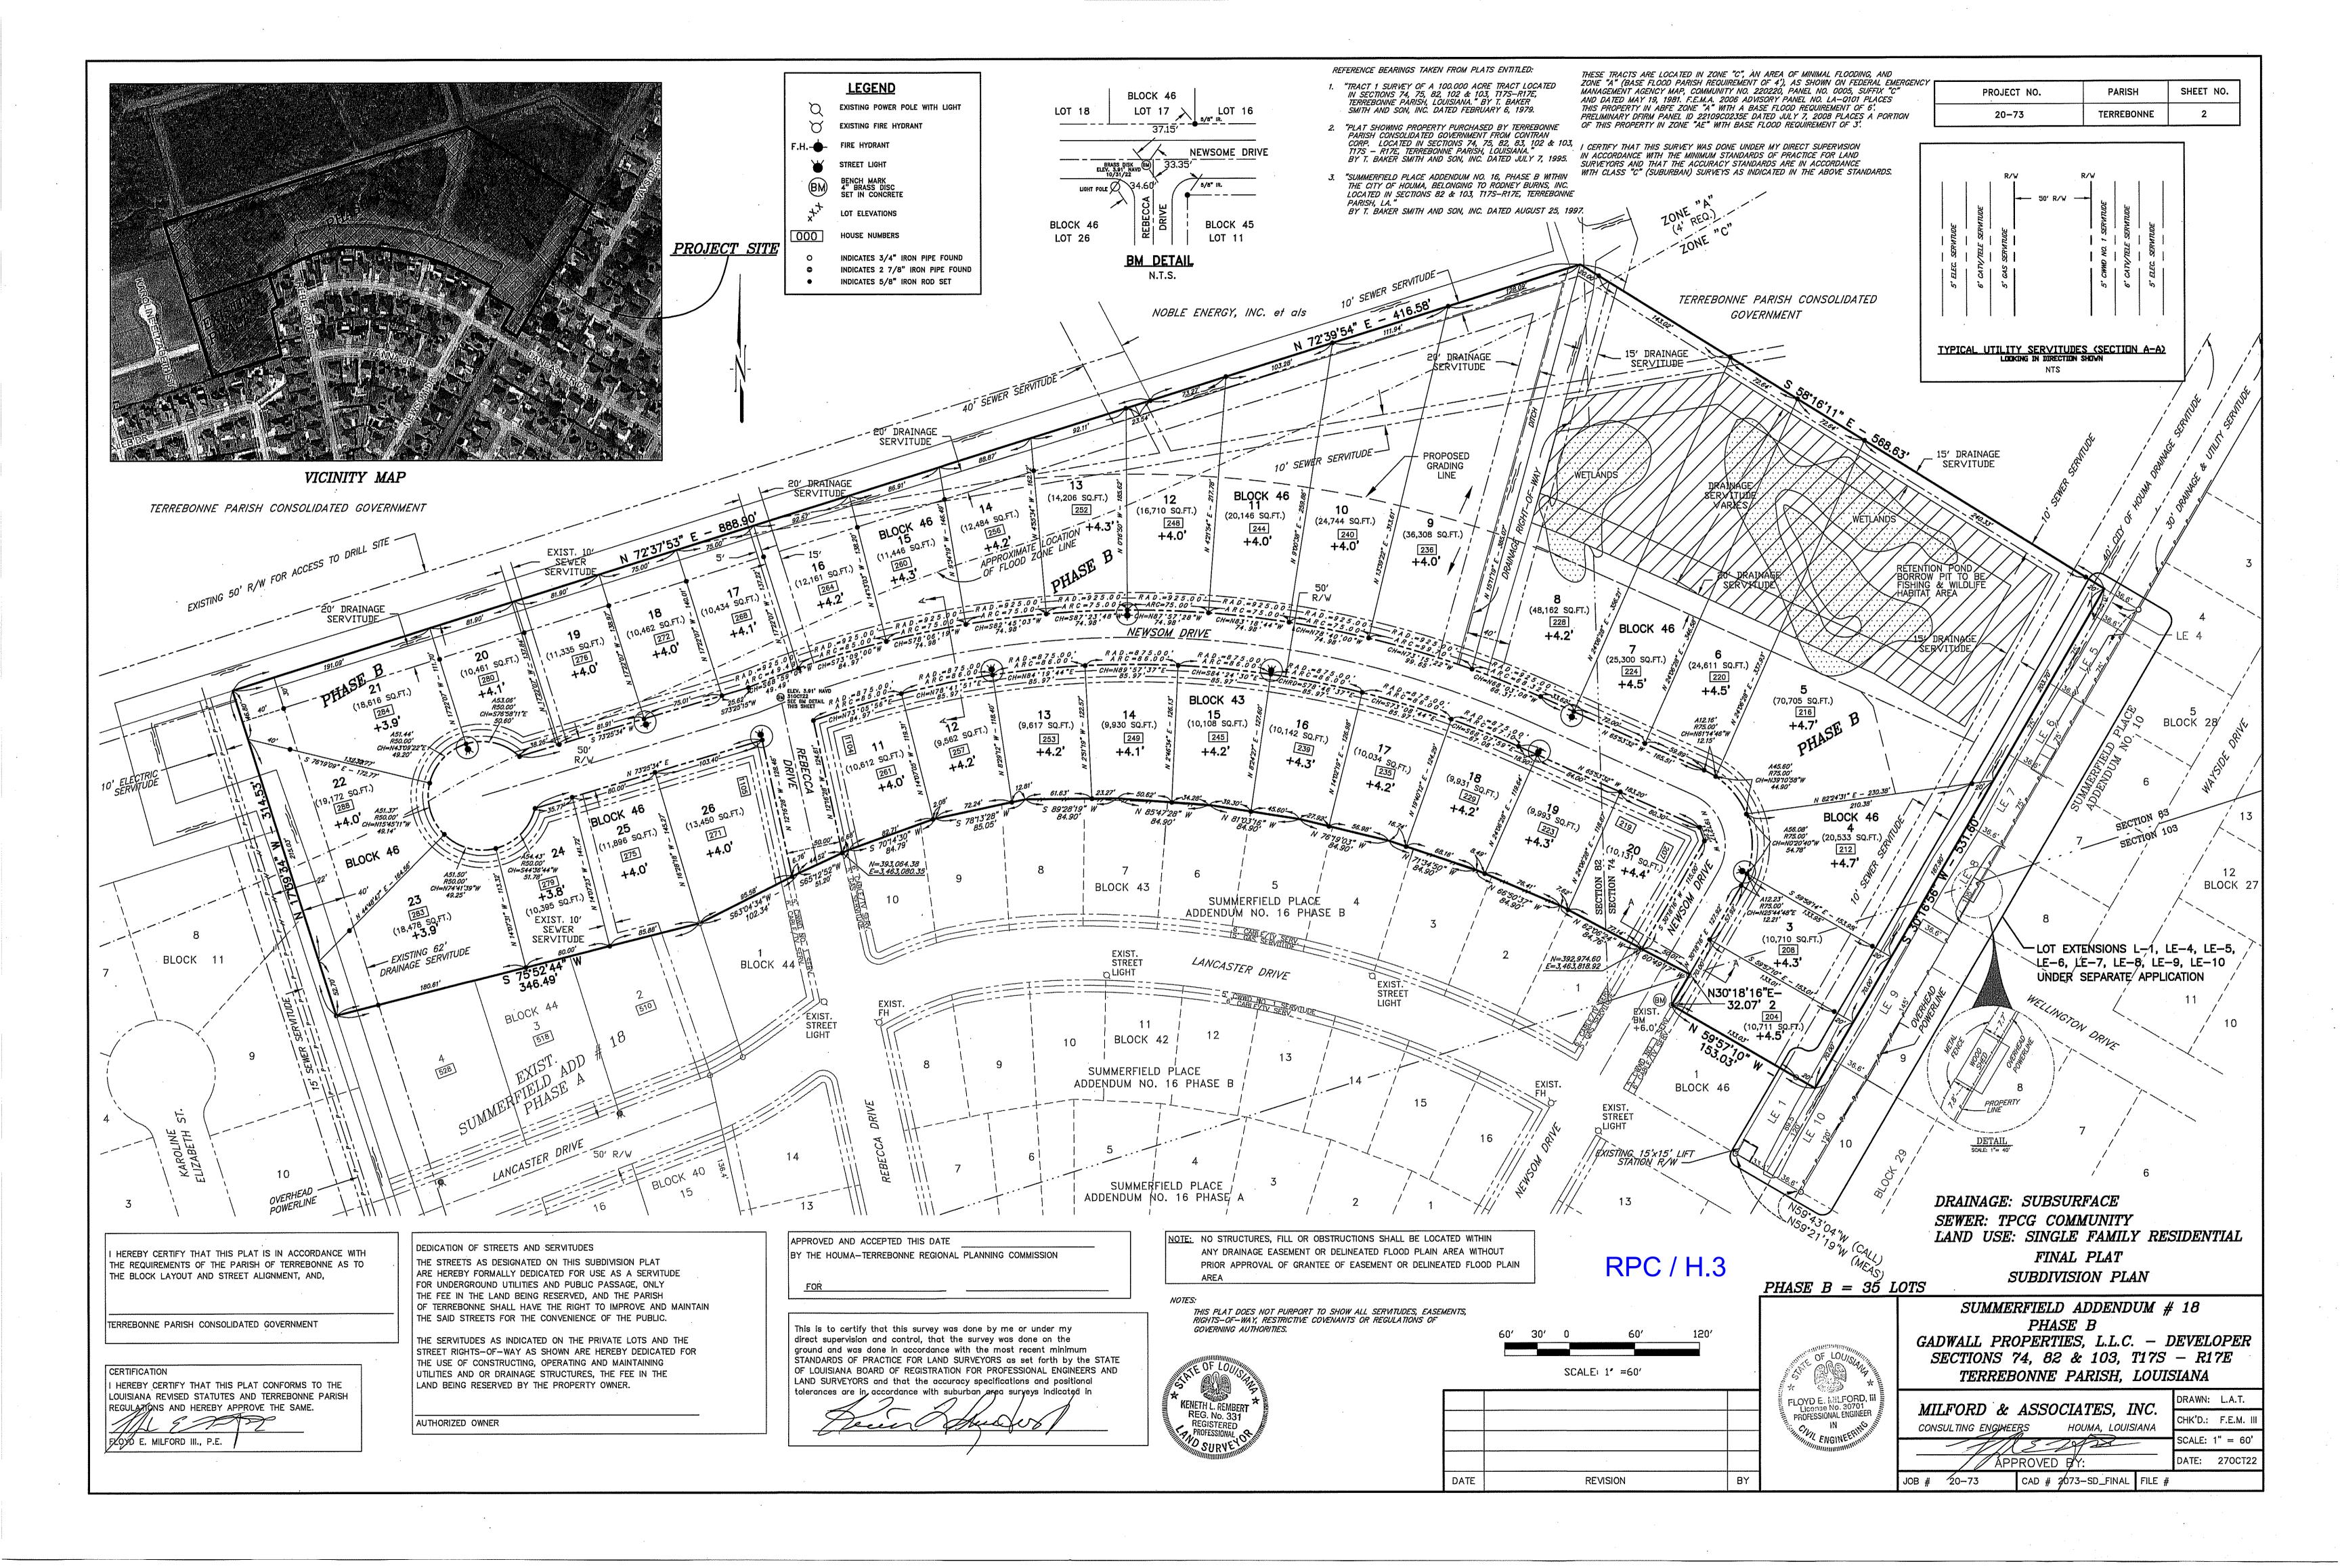

Developer: <u>Onshore Materials, L.L.C.</u>

Engineer: <u>David A. Waitz Engineering & Surveying, Inc.</u>

b) Consider Approval of Said Application

3. a) Subdivision: <u>Summerfield Place Subdivision, Addendum No. 18, Phase B</u>

Approval Requested: <u>Process C, Major Subdivision-Final</u>

Location: Extension of Newsom Drive, Terrebonne Parish, LA
Government Districts: Council District 6 / City of Houma Fire District
Developer: Gadwall Properties, LLC, % Chad Daigle

Engineer: <u>Milford & Associates, Inc.</u>

Consider Approval of Said Application