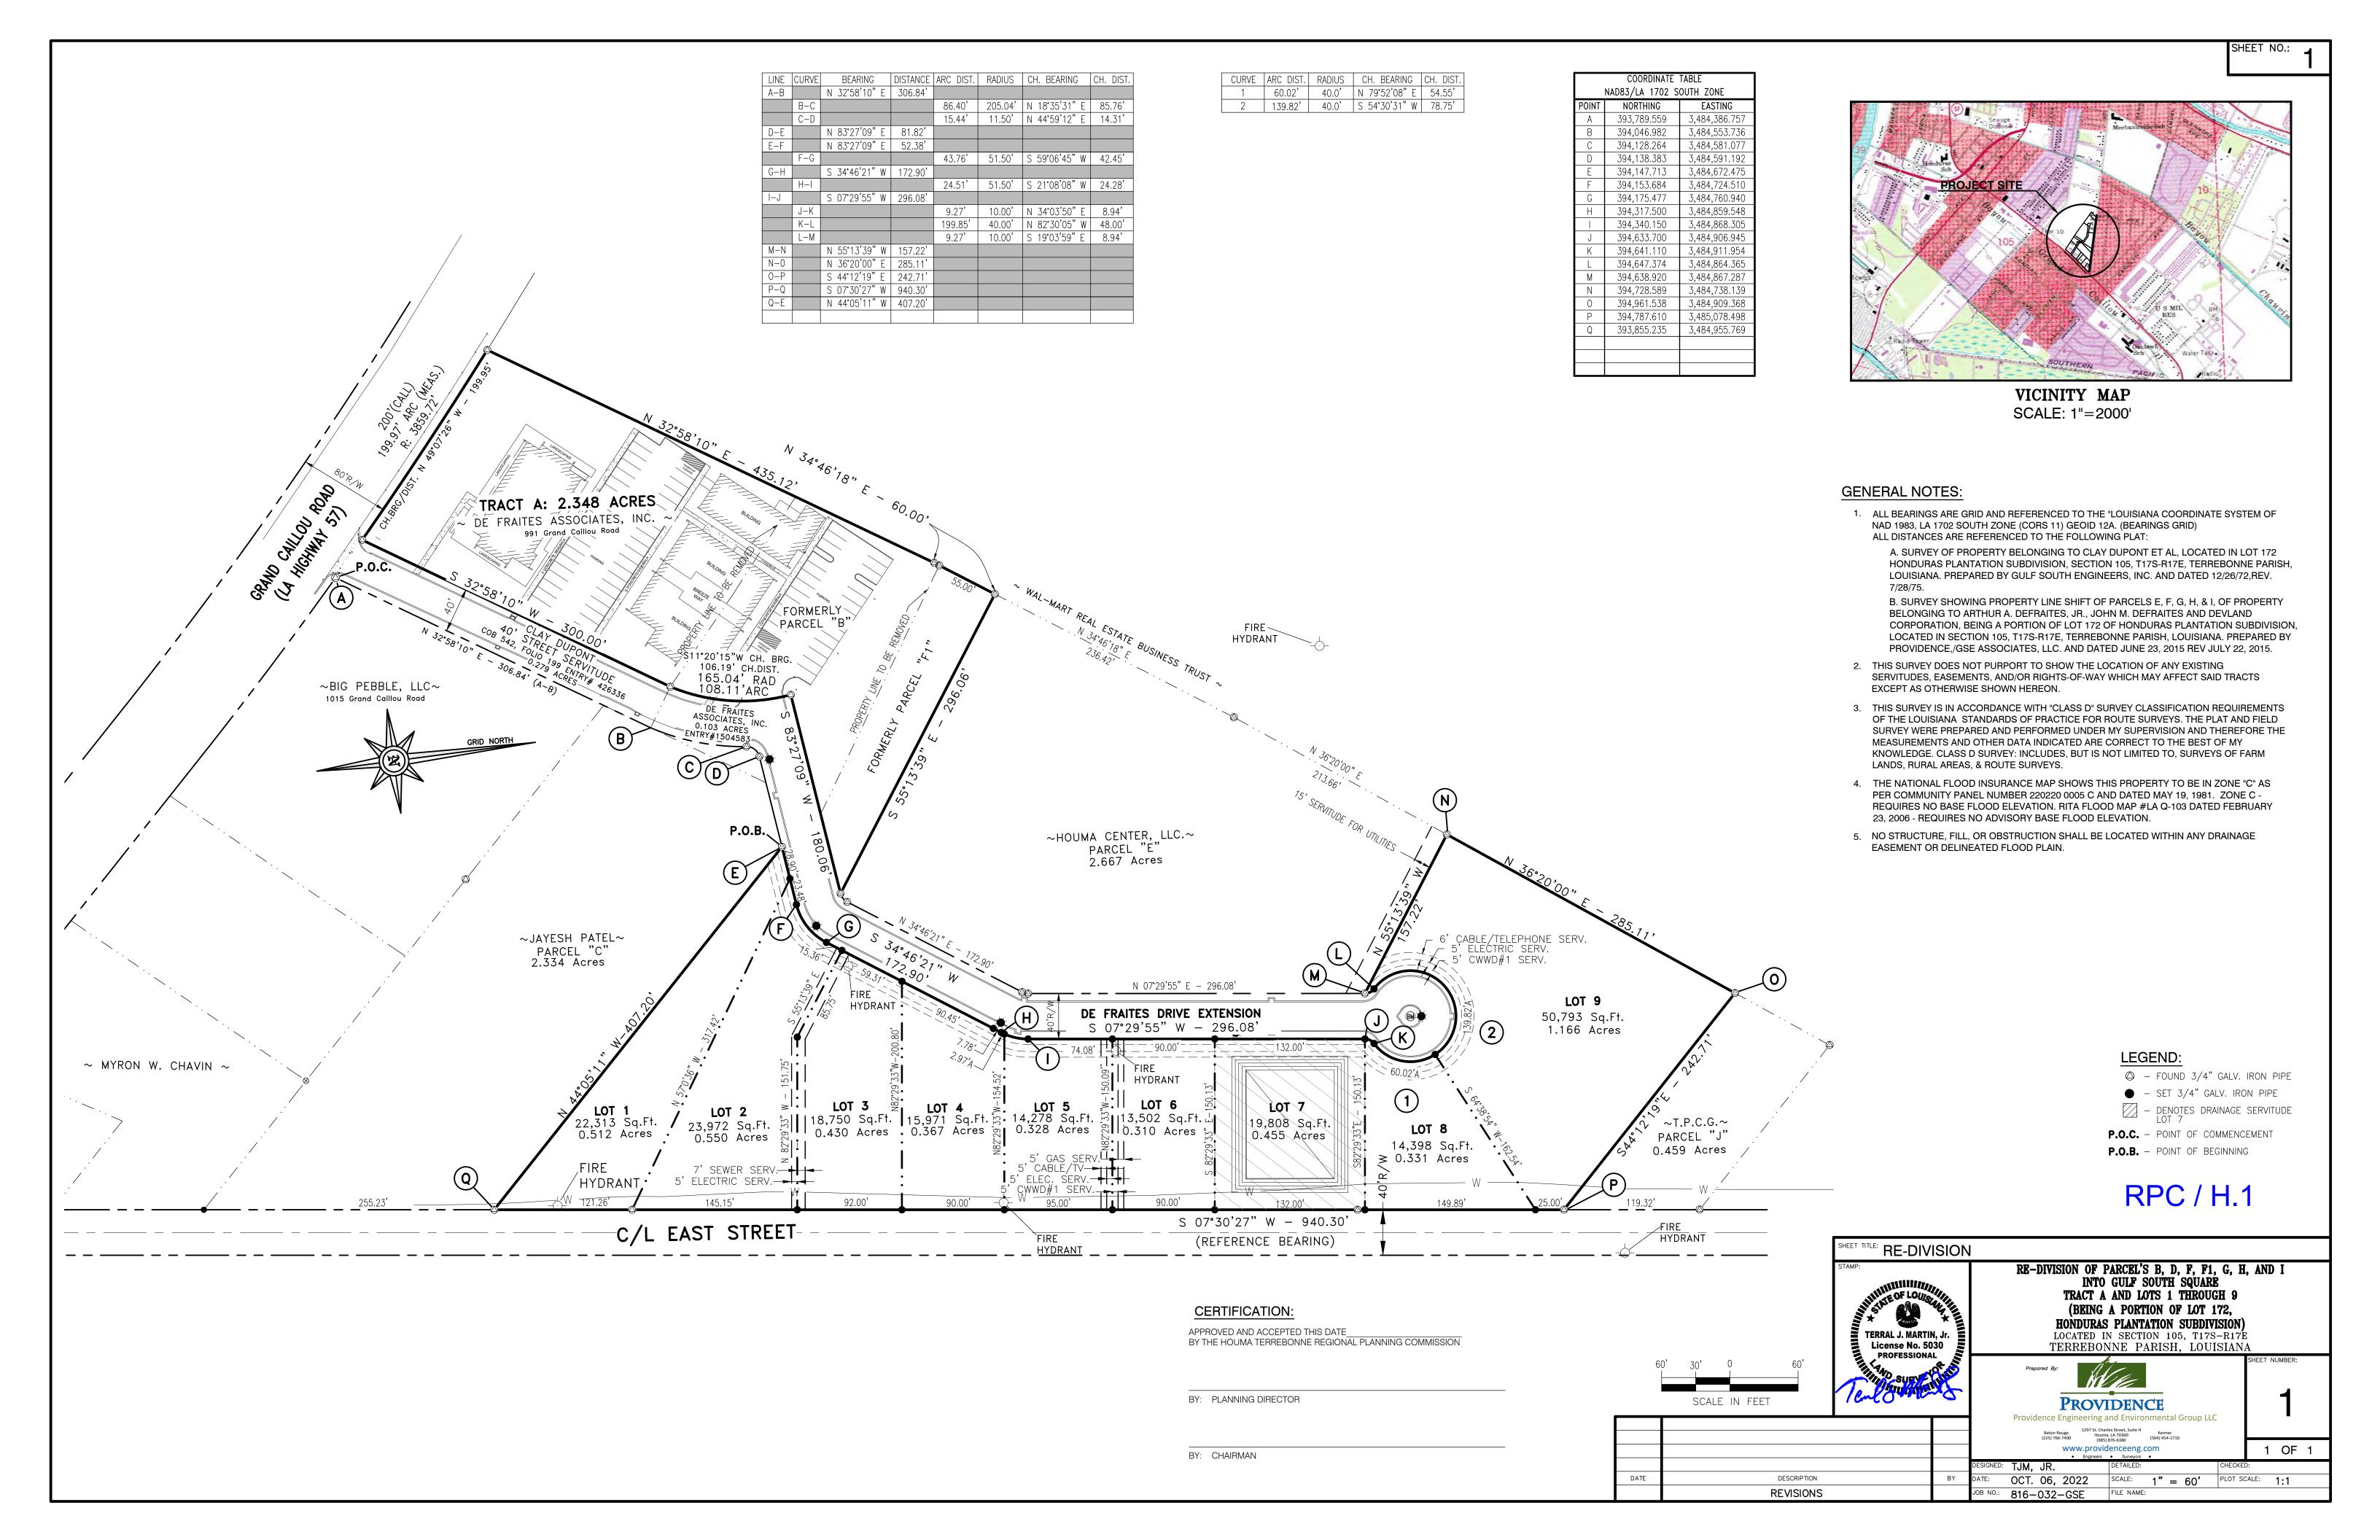

#### H. APPLICATIONS / NEW BUSINESS:

1. a) Subdivision: Redivision of Parcels B, D, F, F1, G, H, & I into Gulf South Square, Tract

A & Lots 1-9 (Being a Portion of Lot 172, Honduras Plantation Subdivision)

Approval Requested: <u>Process D, Minor Subdivision</u>

Location: 991 Grand Caillou Road, Terrebonne Parish, LA
Government Districts: Council District 1 / City of Houma Fire District

Developer: <u>Arthur A. DeFraites, Jr.</u>

Surveyor: <u>Providence Engineering & Environmental Group, LLC</u>

b) Public Hearing

c) Consider Approval of Said Application

2. a) Subdivision: <u>Imperial Landing Subdivision, Phase C</u>

Approval Requested: Process C, Major Subdivision-Engineering
Location: Stack Drive, Terrebonne Parish, LA
Government Districts: Council District 4 / Schriever Fire District