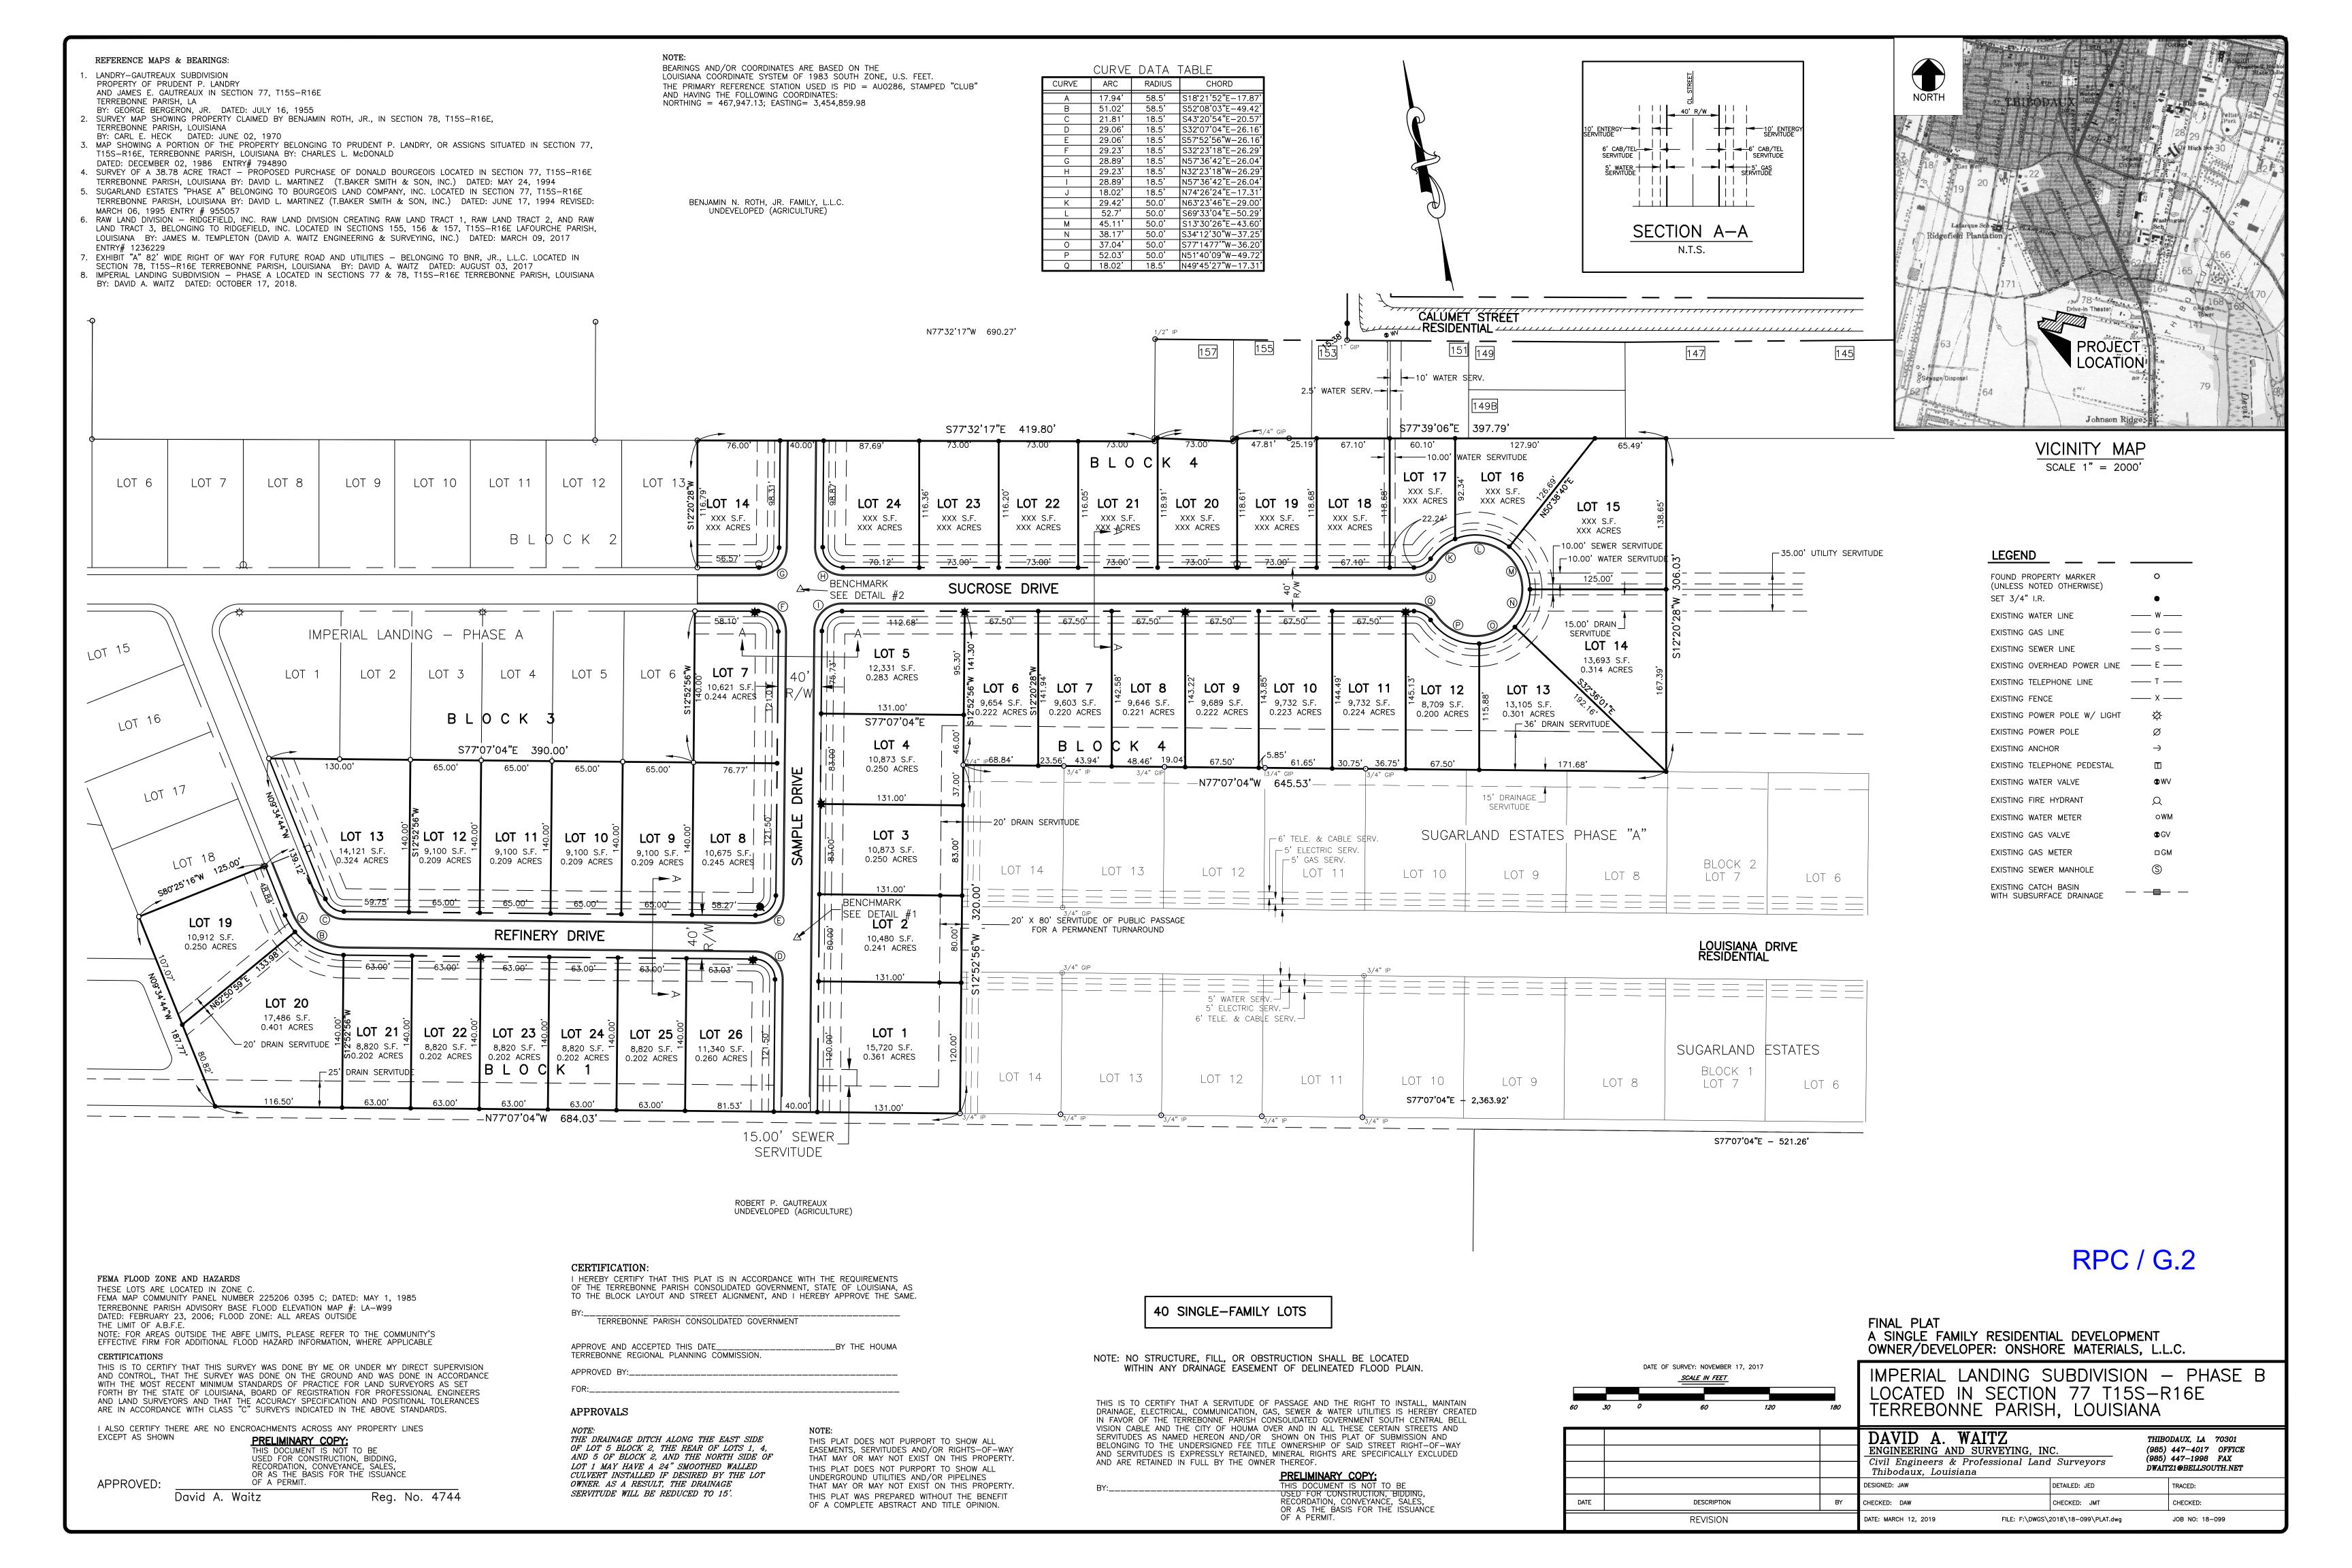

d) Consider Approval of Said Application

2. a) Subdivision: <u>Imperial Landing Subdivision, Phase B</u>
Approval Requested: <u>Process C, Major Subdivision-Final</u>

Location: 441 Duplantis Street, Thibodaux, Terrebonne Parish, LA

Government Districts: Council District 4 / Schriever Fire District

Developer: <u>Onshore Materials, L.L.C.</u>

Engineer: David A. Waitz Engineering & Surveying, Inc.

b) Consider Approval of Said Application

- 5. Tabled until the next regular meeting of November 17, 2022 as per the Developer's request. Imperial Landing Subdivision, Phase B [See ATTACHMENT B].
  - a) Mr. Faulk moved, seconded by Mr. Thibodeaux: "THAT the HTRPC table the application for Process C, Major Subdivision, for Imperial Landing Subdivision, Phase B, until the next regular meeting of November 17, 2022 as per the Developer's request [See *ATTACHMENT B*]."

October 10, 2022

VIA: E-MAIL: bbecnel@tpcg.org

Houma-Terrebonne Regional Planning Commission P. O. Box 1446 Houma, LA 70361-1446

Attention: Becky M. Becnel,

Minute Clerk - Planning Commission

RE: WITHDRAWAL OF REQUEST FOR FINAL PLAT APPROVAL – IMPERIAL LANDING SUBDIVISION, PHASE "B" – LOCATED IN SECTION 77, T15S-R16E, TERREBONNE PARISH, LOUISIANA - DEVELOPER: ONSHORE MATERIALS, L.L.C. – ENGINEER'S PROJECT NO. 2018-099

Dear Becky:

We are hereby requesting that you remove Imperial Landing Subdivision, Phase "B" from the October 20, 2022 agenda of the Houma-Terrebonne Regional Planning Commission meeting. At this time the development is not fully complete and we request that this development be placed on the November 17, 2022 meeting agenda.