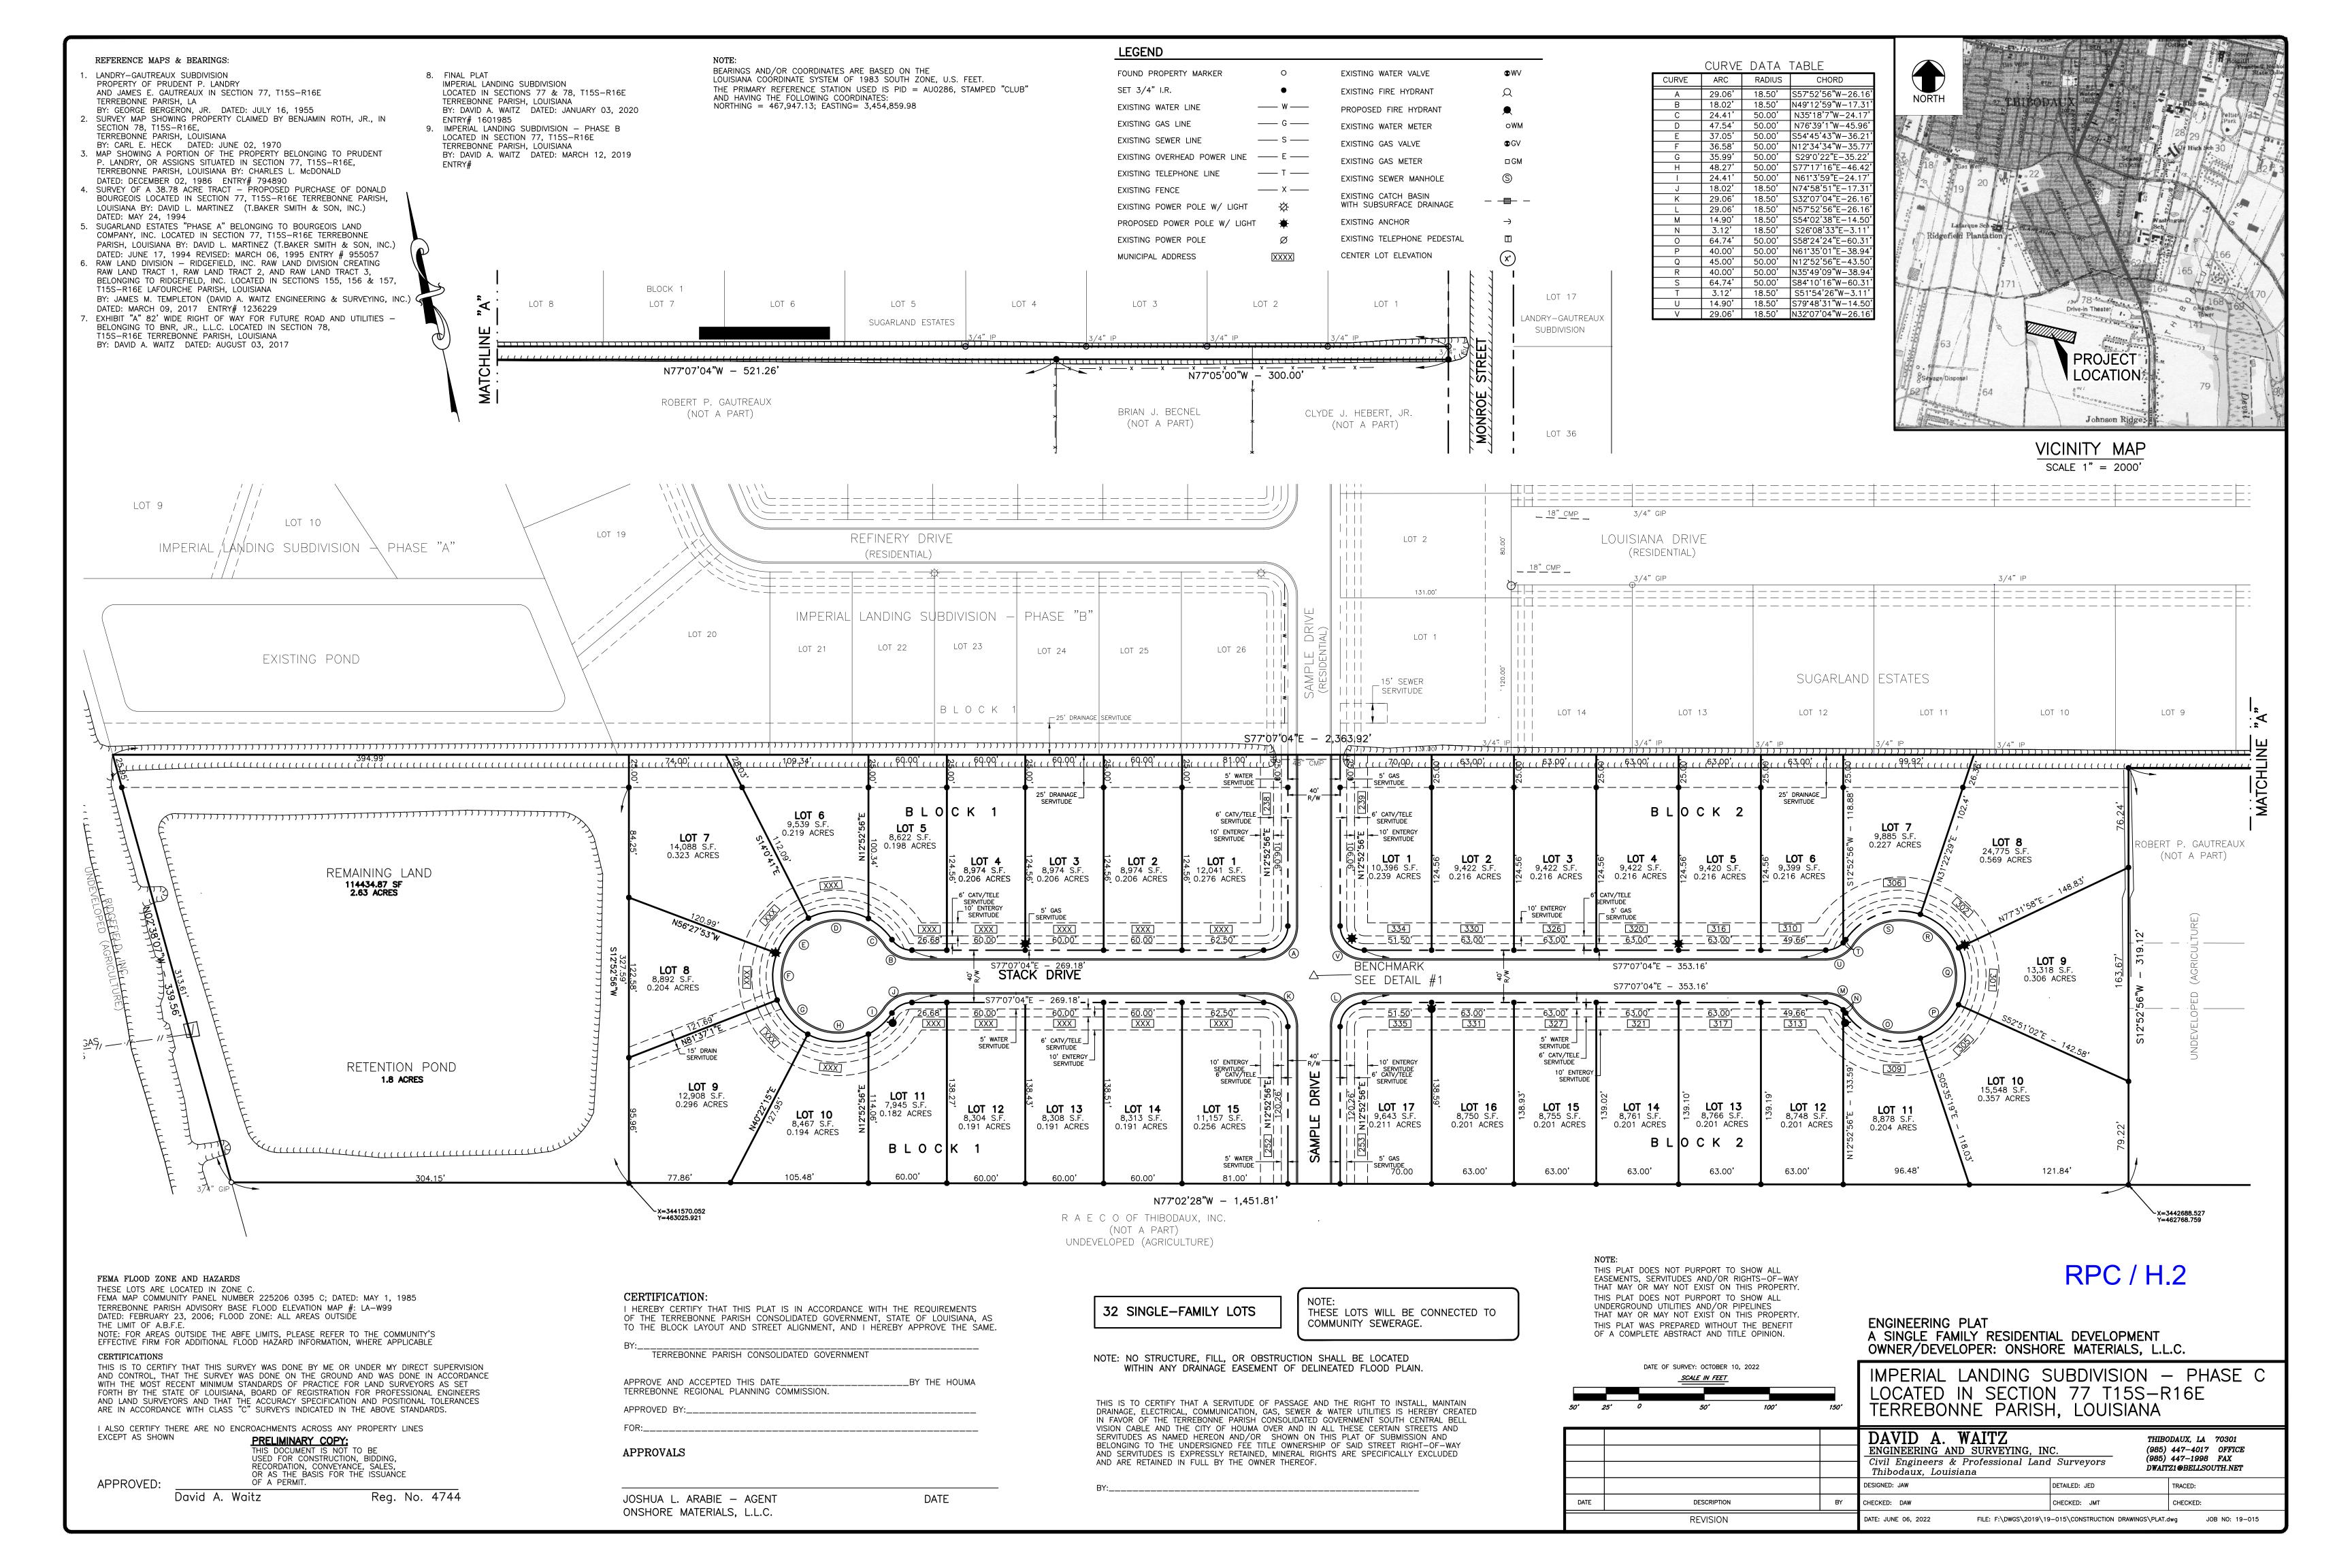

Surveyor: <u>Providence Engineering & Environmental Group, LLC</u>

b) Public Hearing

c) Consider Approval of Said Application

2. a) Subdivision: <u>Imperial Landing Subdivision, Phase C</u>

Approval Requested: Process C, Major Subdivision-Engineering
Location: Stack Drive, Terrebonne Parish, LA
Government Districts: Council District 4 / Schriever Fire District

Developer: <u>Onshore Materials, L.L.C.</u>

Engineer: <u>David A. Waitz Engineering & Surveying, Inc.</u>

b) Consider Approval of Said Application

3. a) Subdivision: <u>Summerfield Place Subdivision, Addendum No. 18, Phase B</u>