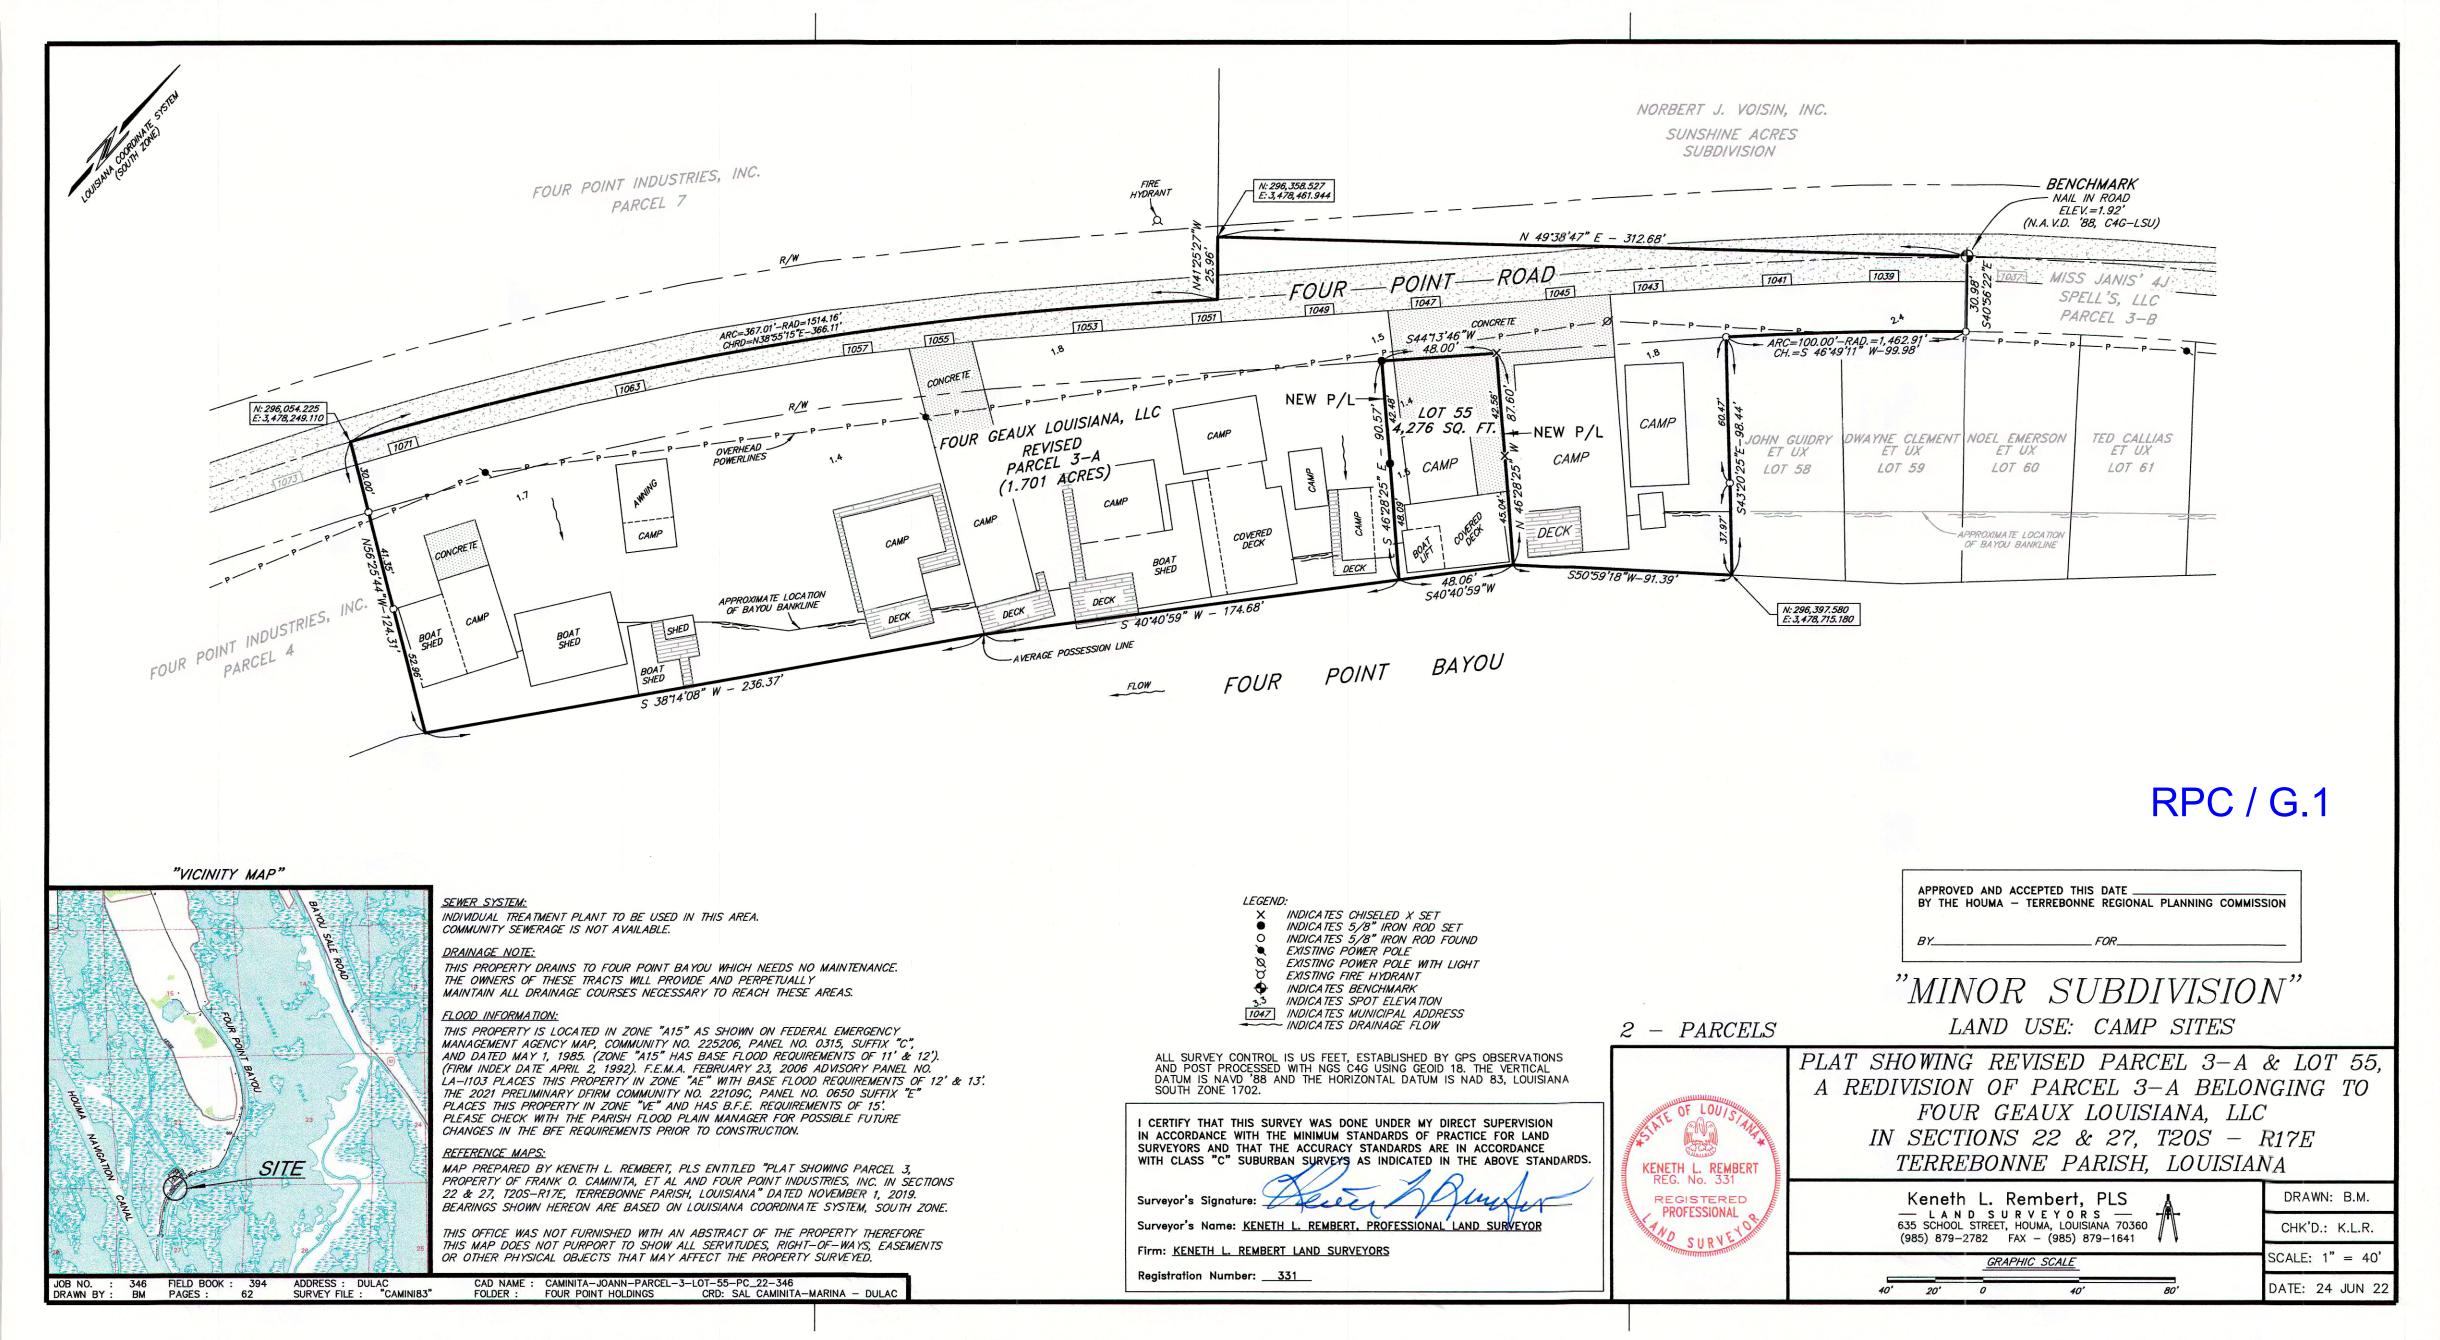

#### G. OLD BUSINESS:

1. a) Subdivision: <u>Revised Parcel 3-A & Lot 55, A Redivision of Parcel 3-A belonging to</u>

Four Geaux Louisiana, LLC

Approval Requested: Process D, Minor Subdivision

Location: 1047 Four Point Road, Dulac, Terrebonne Parish, LA
Government Districts: Council District 7 / Grand Caillou Fire District

Developer: <u>Joann Kaack</u>

Surveyor: Keneth L. Rembert Land Surveyors

b) Public Hearing

c) Variance Request: Variance from the required minimum lot size requirements of 60' frontage

and 12,000 square footage for Lot 55

d) Consider Approval of Said Application

2. a) Subdivision: <u>Imperial Landing Subdivision, Phase B</u>
Approval Requested: <u>Process C, Major Subdivision-Final</u>

Location: 441 Duplantis Street, Thibodaux, Terrebonne Parish, LA

### APPLICATION SUBDIVISION OF PROPERTY

| API     | PROVAL REQUESTED:                                                                                                       |                                                                         |                   |                                                                                                                                                                                  |
|---------|-------------------------------------------------------------------------------------------------------------------------|-------------------------------------------------------------------------|-------------------|----------------------------------------------------------------------------------------------------------------------------------------------------------------------------------|
| Α.      | Rew Land                                                                                                                | B                                                                       | Mobile            | Home Park                                                                                                                                                                        |
|         | Re-Subdivision                                                                                                          |                                                                         | Resid             | ential Building Park                                                                                                                                                             |
| C       | Major Subdivision                                                                                                       |                                                                         |                   | _ Conceptual/Preliminary                                                                                                                                                         |
|         | Conceptual                                                                                                              |                                                                         |                   | Engineering                                                                                                                                                                      |
|         | Preliminary                                                                                                             |                                                                         |                   | Final                                                                                                                                                                            |
|         | Engineering                                                                                                             | D.                                                                      | X Mino            | Subdivision                                                                                                                                                                      |
|         | Final                                                                                                                   |                                                                         |                   |                                                                                                                                                                                  |
|         | The second second                                                                                                       |                                                                         |                   | heliciah e objess record le ba                                                                                                                                                   |
| χ       | Variance(s) - Provide brief description of the variance, of the variance would not null public health, safety, and well | lemonstrate valid its<br>lify the intent and pu<br>lare (Sec. 24.9.2.1) | rpose of the o    | rdinance which may include the                                                                                                                                                   |
|         | from the minimu                                                                                                         |                                                                         |                   | ments (see attached)                                                                                                                                                             |
|         | OLLOWING MUST BE COMP                                                                                                   | FTE TO ENBURE                                                           | PROCESS O         | THE APPLICATION:                                                                                                                                                                 |
|         |                                                                                                                         |                                                                         |                   |                                                                                                                                                                                  |
| 1.      | Name of Subdivision: RELON                                                                                              | TING TO FOUN OIL                                                        | Lenna Devid R     | d Covington, LA 70435                                                                                                                                                            |
| 2.      | Name of Subdivision: <u>HELLAN</u> Developer's Name & Address:                                                          | Joann Rauce 2012                                                        | 110 20171 1       | - Denie Rd Covington LA 70435                                                                                                                                                    |
|         | Owner's Name & Address: F                                                                                               | our Grant Louisina.                                                     | , ettech addition | ij sheet if necestary                                                                                                                                                            |
| 3       | Name of Surveyor, Engineer, o                                                                                           | Architect: KENE                                                         | TH L. REMBE       | RT. SURVEYUR                                                                                                                                                                     |
|         | NEORMATION:                                                                                                             |                                                                         |                   |                                                                                                                                                                                  |
|         |                                                                                                                         | POINT ROAD                                                              |                   |                                                                                                                                                                                  |
| 4 f     | Physical Address: 1047 FOUR<br>ocation by Section, Township,                                                            | Denne SECTIO                                                            | NS 22 & 27, T     | 105-R17E                                                                                                                                                                         |
| 5. l    | ocation by Section, Township,                                                                                           | Table 1                                                                 | , alter           |                                                                                                                                                                                  |
|         |                                                                                                                         |                                                                         |                   |                                                                                                                                                                                  |
|         |                                                                                                                         |                                                                         |                   |                                                                                                                                                                                  |
| D, 1º   | rurpose of Development: REC                                                                                             | onfigure Lot 4                                                          | NES               |                                                                                                                                                                                  |
| 7. L    | and Use:                                                                                                                |                                                                         | Sewerage T        | ype.                                                                                                                                                                             |
|         | Y Single-Family Resident                                                                                                |                                                                         |                   | nmunity                                                                                                                                                                          |
| 2000    |                                                                                                                         | el                                                                      |                   | vidual Treatment<br>ckage Plant                                                                                                                                                  |
|         | Industrial                                                                                                              |                                                                         | Oth               |                                                                                                                                                                                  |
|         | rainage:                                                                                                                | 10.                                                                     |                   | it Development: Y 🔲 N 🔯                                                                                                                                                          |
|         | Curb & Gutter Roadside Open Ditche                                                                                      | 11.                                                                     | Date and S        | cale of Map:<br>22 SCALE: 1°-40'                                                                                                                                                 |
| -       | Rear Lot Open Ditches                                                                                                   |                                                                         |                   | trict / Fire Tax Area:                                                                                                                                                           |
|         | X Other                                                                                                                 |                                                                         | 1 Ba              | bin / Gr. Caillou Fire                                                                                                                                                           |
| 3. N    | lumber of Lots: 2                                                                                                       | 14.                                                                     | Filing Fees       | \$132.33                                                                                                                                                                         |
| ERTIF   | ICATION:                                                                                                                |                                                                         |                   |                                                                                                                                                                                  |
| KE      | NETH L. REMBERT , certi                                                                                                 | ly this application is                                                  | ncluding the a    | ttached date to be true and correct                                                                                                                                              |
| FAFTI   | H L. REMBERT                                                                                                            |                                                                         | X                 | - Sylvinger                                                                                                                                                                      |
| -       | dicant or Agent                                                                                                         |                                                                         | igrature of Ap    | plieant or Agent                                                                                                                                                                 |
| /27/22  |                                                                                                                         |                                                                         |                   |                                                                                                                                                                                  |
| e Appli | cation or that he/she has subm                                                                                          | the proposal, that authority by each in                                 | each of the list  | ed within the proposal and concurs with<br>lete, true and correct listing of all of the<br>fed owners concur with this Application,<br>submit and sign this Application on their |
| OUR G   | EAUX LOUISIANA, LLC                                                                                                     |                                                                         | CXO Ci.           | my Karel                                                                                                                                                                         |
| JOAL    | VIV KAACK                                                                                                               | X                                                                       | Sinnellin         | m Kaack                                                                                                                                                                          |
|         | ne of Signature                                                                                                         |                                                                         | CIGINGIACE        |                                                                                                                                                                                  |
| 27/22   |                                                                                                                         |                                                                         |                   |                                                                                                                                                                                  |
| ete .   |                                                                                                                         |                                                                         |                   | Dressel (1.3292                                                                                                                                                                  |
|         |                                                                                                                         |                                                                         |                   |                                                                                                                                                                                  |

PC22/ 7 - 2 - 31

RPC / G.1