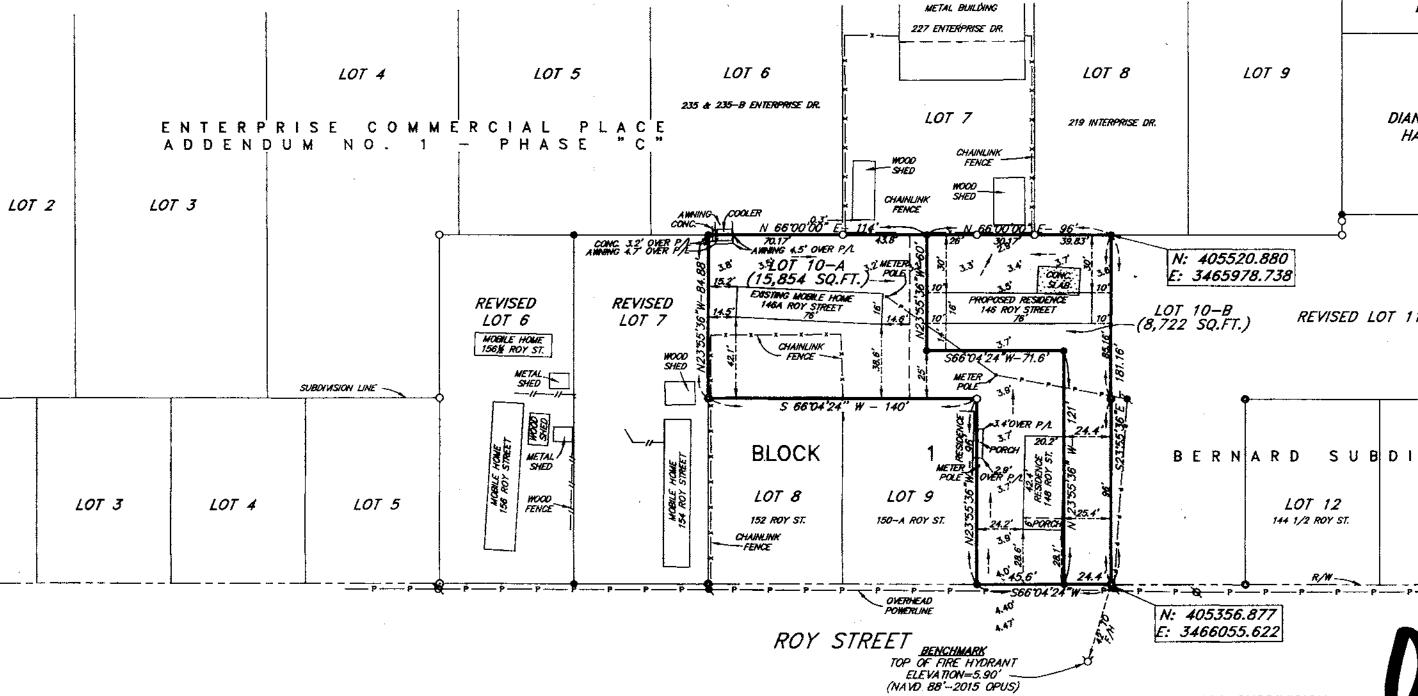

#### H. OLD BUSINESS:

1. a) Subdivision: <u>Lots 10-A & 10-B, A Redivision of Lot 10, Block 1, Bernard Subdivision</u>

Approval Requested: <u>Process D, Minor Subdivision</u>

Location: 146 & 148 Roy Street, Terrebonne Parish, LA Government Districts: Council District 3 / Bayou Cane Fire District

Developer: <u>Jarrell P. Melancon, Sr.</u>

Surveyor: <u>Keneth L. Rembert Land Surveyors</u>

b) Public Hearing

c) Variance Request: Variance for 24.4' servitude of passage to Lot 10-B in lieu of required 25'

d) Consider Approval of Said Application

- 2. TABLED until the next regular meeting of May 18, 2017 as per the Developer's request. Lots 10-A & 10-B, A Redivision of Lot 10, Block 1, Bernard Subdivision. [See ATTACHMENT A]
- 3. The Chairman called to order the Public Hearing for an application by Dianne N. Brien requesting approval for Process D, Minor Subdivision, for Tracts A & B, A Redivision of Tract A-B-C-D-A belonging to the Russel & Dianne Brien Trust.
  - a) Mr. Ken Rembert, Keneth L. Rembert Land Surveyors, representing Mrs. Brien, discussed the location and division of property.
  - b) No one from the public was present to speak.
  - c) Mr. Erny moved, seconded by Mr. Kelley: "THAT the Public Hearing be closed."