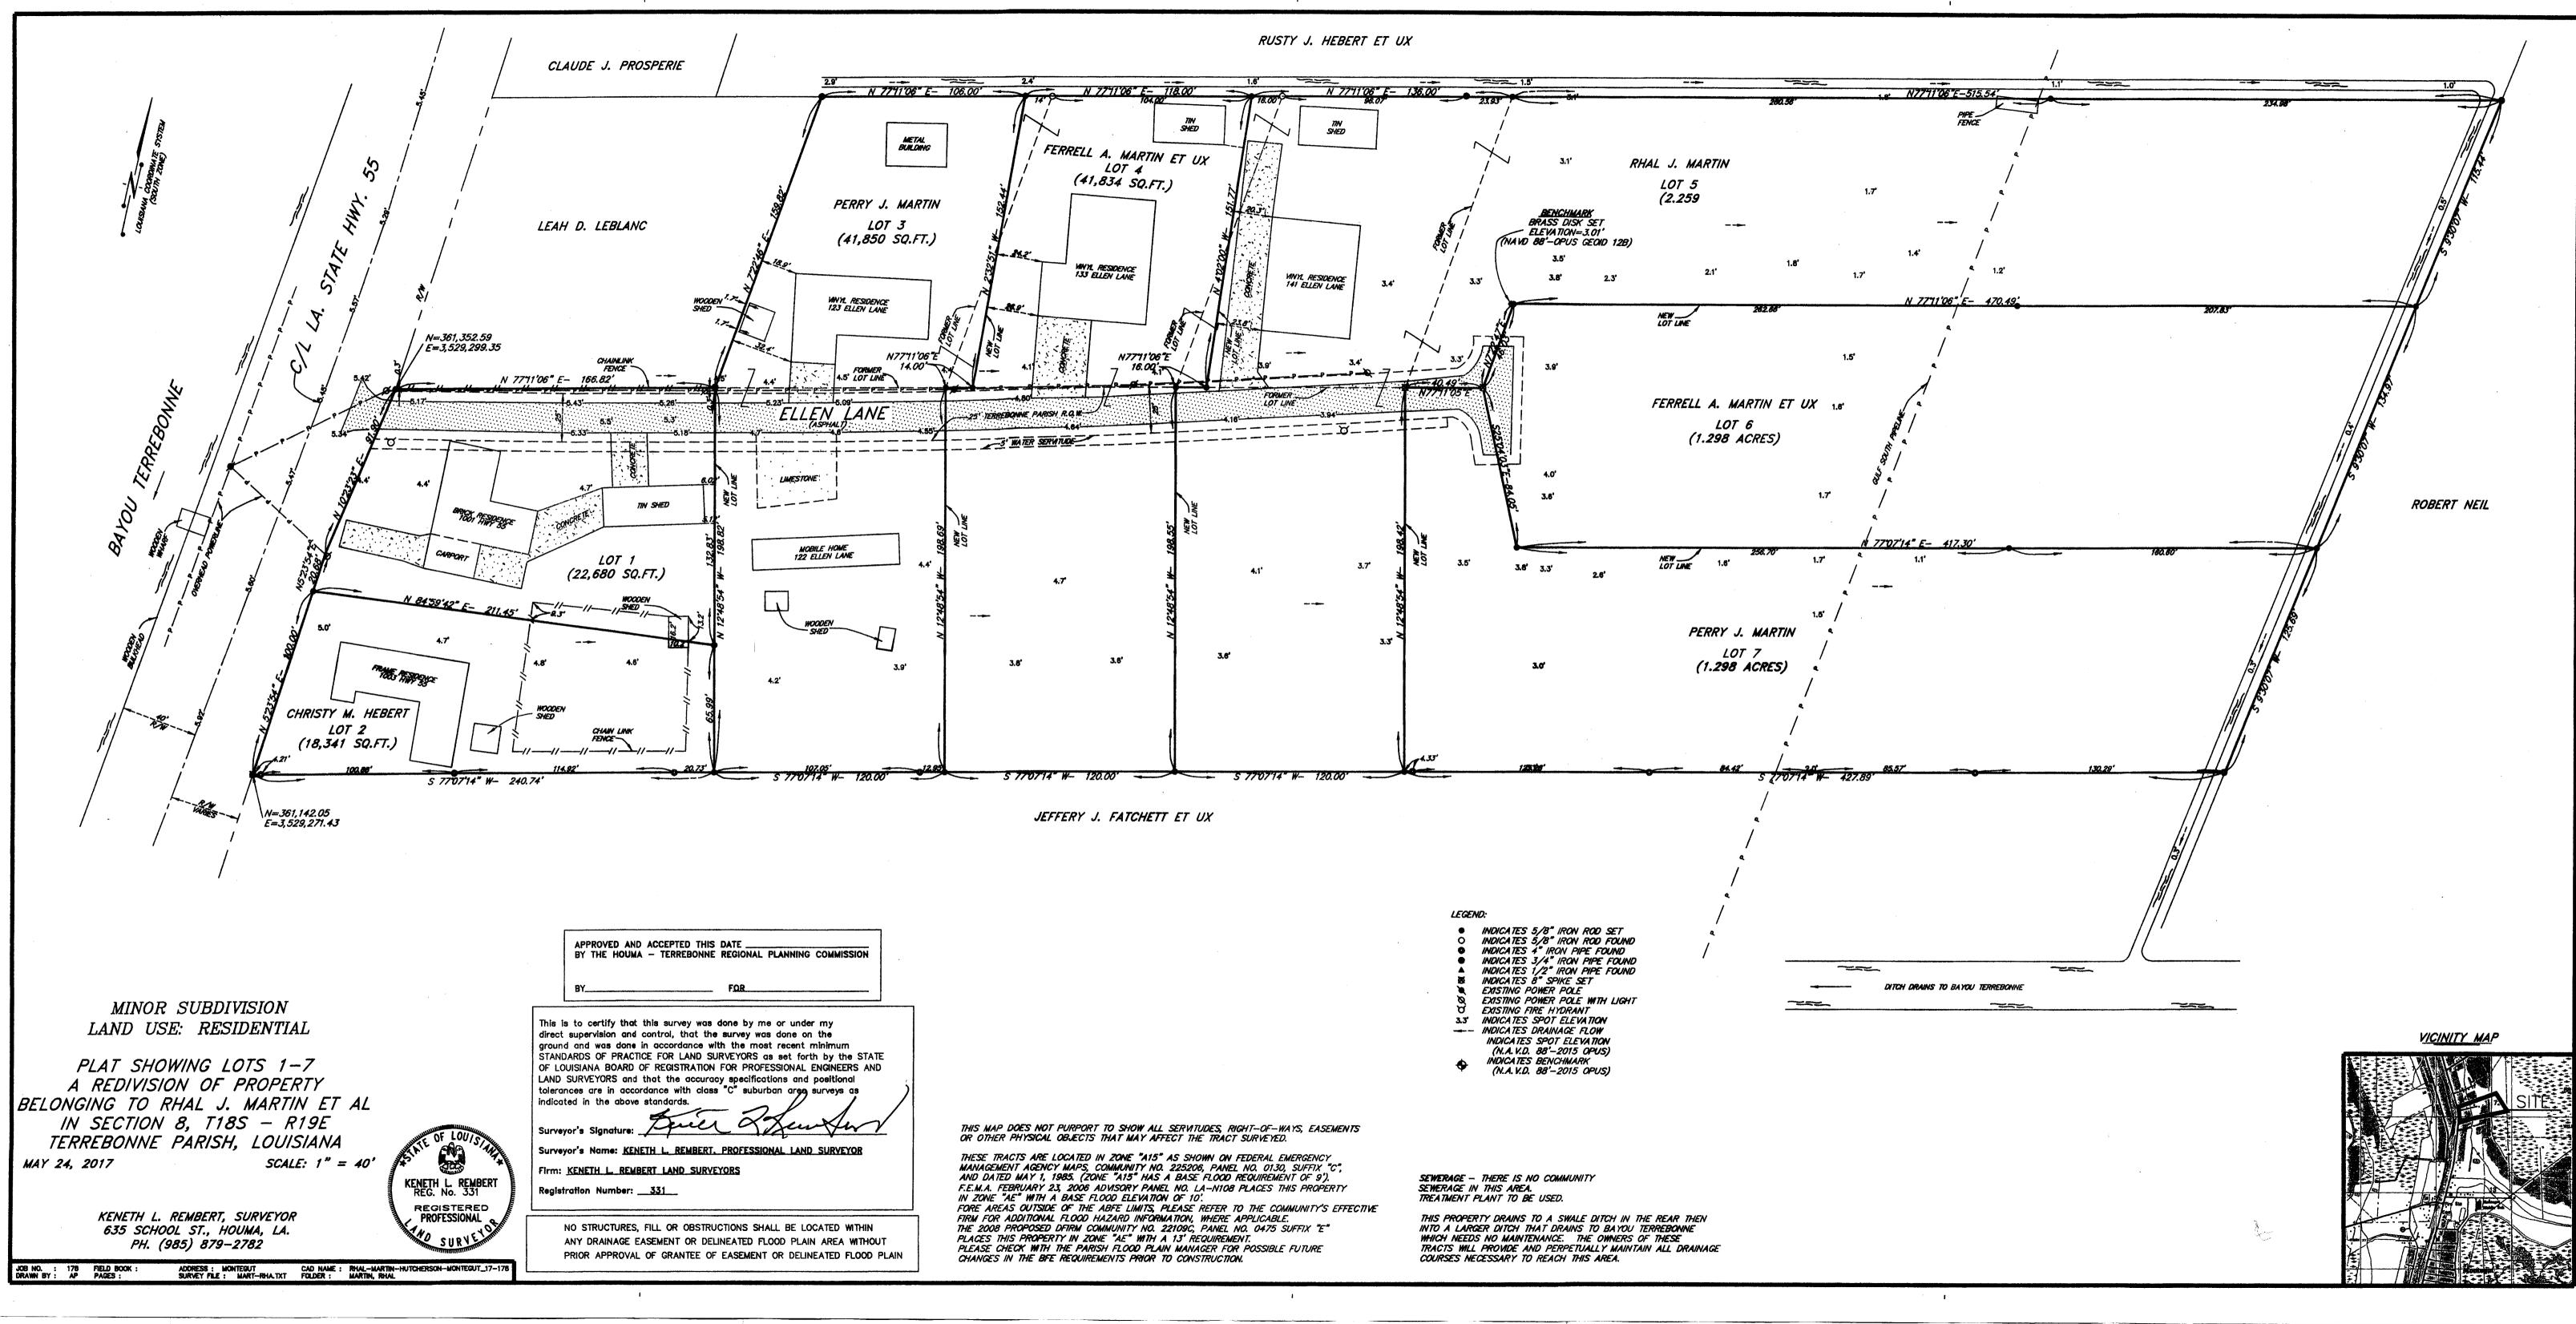

#### G. APPLICATIONS: 1. a) Subdivisio

| a) | Subdivision:          | <u>Redivision of Lots 1-7, Property belonging to Rhal J. Martin et al</u> |
|----|-----------------------|---------------------------------------------------------------------------|
|    | Approval Requested:   | Process D, Minor Subdivision                                              |
|    | Location:             | Ellen Lane Montegut, Terrebonne Parish, LA                                |
|    | Government Districts: | Council District 9 / Montegut Fire District                               |
|    | Developer:            | Rhal J. Martin                                                            |
|    | Surveyor:             | Keneth L. Rembert Land Surveyors                                          |

- b) Public Hearing
- c) Consider Approval of Said Application