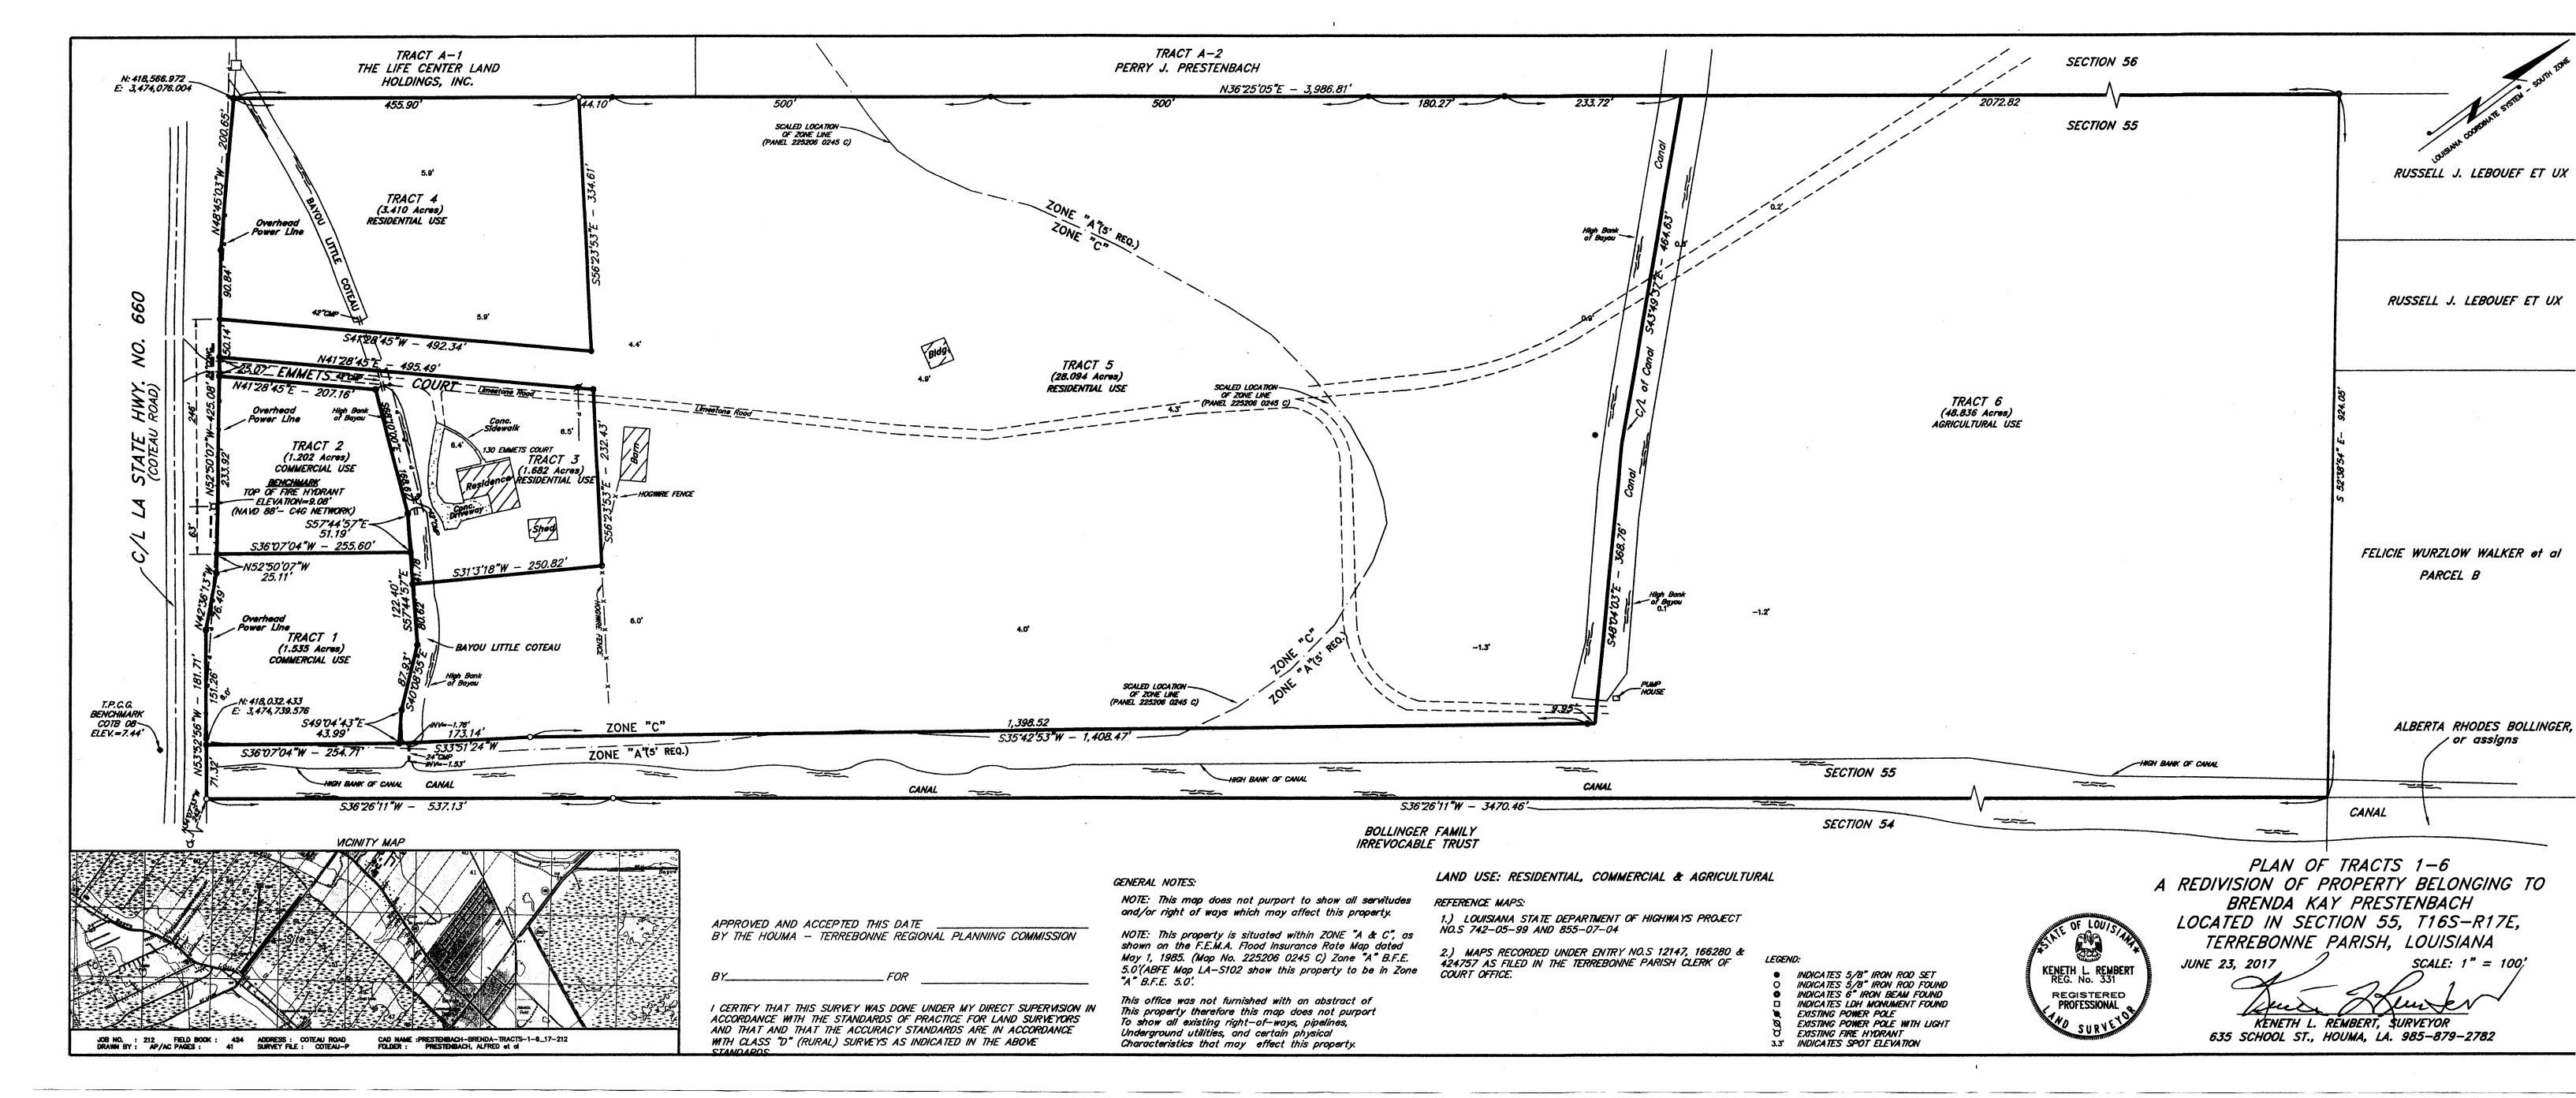

Developer: <u>S & A Capital Investments, L.L.C.</u>
Surveyor: <u>Keneth L. Rembert Land Surveyors</u>

b) Public Hearing

c) Consider Approval of Said Application

7. a) Subdivision: <u>Tracts 1-6, A Redivision of Property belonging to Brenda Kay Prestenbach</u>

Approval Requested: <u>Process D, Minor Subdivision</u>

Location: 130 Emmets Court, Terrebonne Parish, LA
Government Districts: Council District 4 / Coteau Fire District

Developer: <u>Brenda Kay Prestenbach</u>

Surveyor: Keneth L. Rembert Land Surveyors

b) Public Hearing

c) Consider Approval of Said Application

8. a) Subdivision: <u>Cenac Estates Subdivision, A Subdivision of Property for Residential Use</u>

Approval Requested: <u>Process D, Minor Subdivision</u>