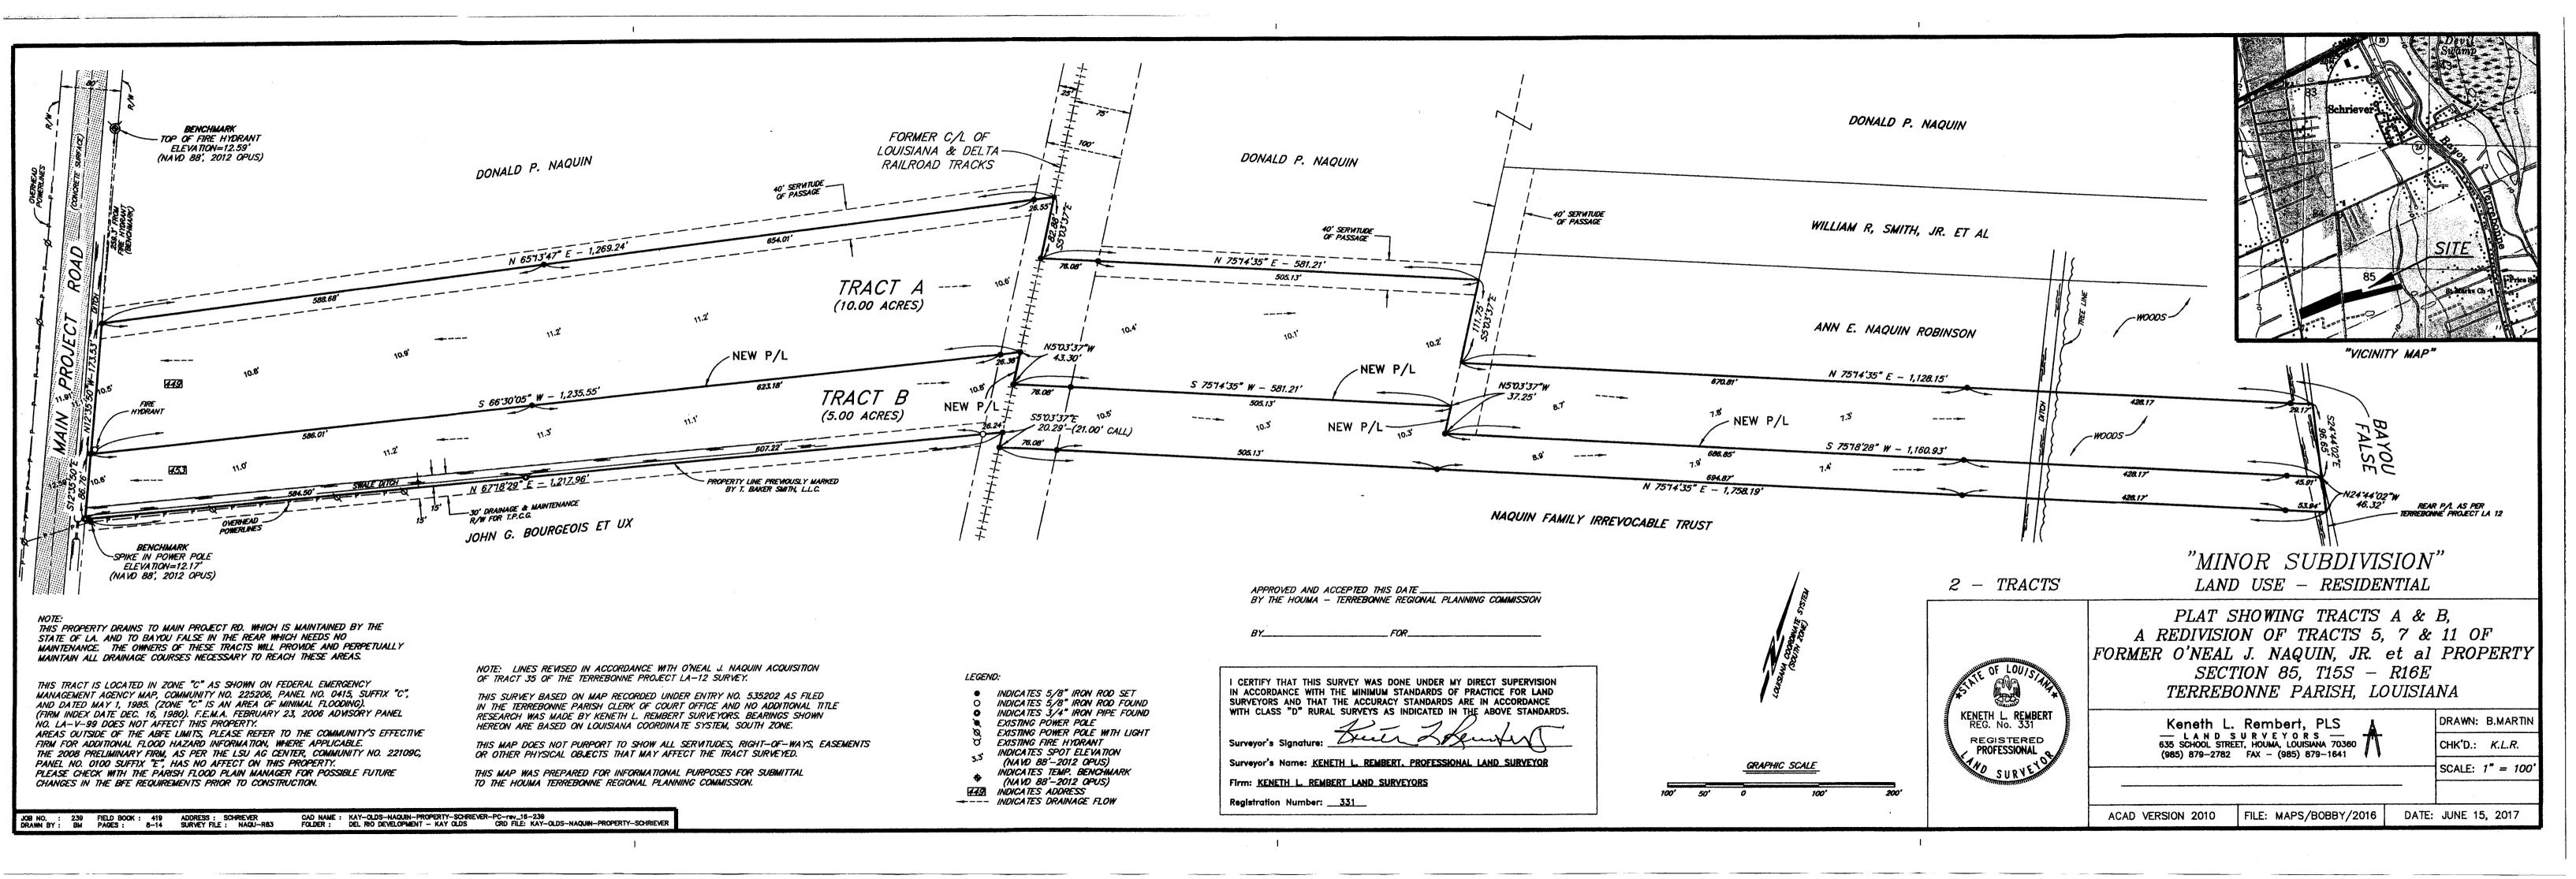

Developer: <u>LL-PAC Properties, LLC</u>

Surveyor: <u>Charles L. McDonald Land Surveyor, Inc.</u>

b) Public Hearing

c) Consider Approval of Said Application

4. a) Subdivision: Redivision of Tracts 5, 7, & 11 of Former O'neal J. Naquin, Jr, et al

**Property** 

Approval Requested: <u>Process D, Minor Subdivision</u>

Location: 449 & 453 Main Project Road, Terrebonne Parish, LA

Government Districts: Council District 4 / Schriever Fire District

Developer: <u>Del Rio Development</u>

Surveyor: <u>Keneth L. Rembert Land Surveyors</u>

b) Public Hearing

c) Consider Approval of Said Application

5. a) Subdivision: Redivision of Tracts C & D into Tracts C-1, C-2, D-1, and D-2 for

Alexander M. Crighton, et ux