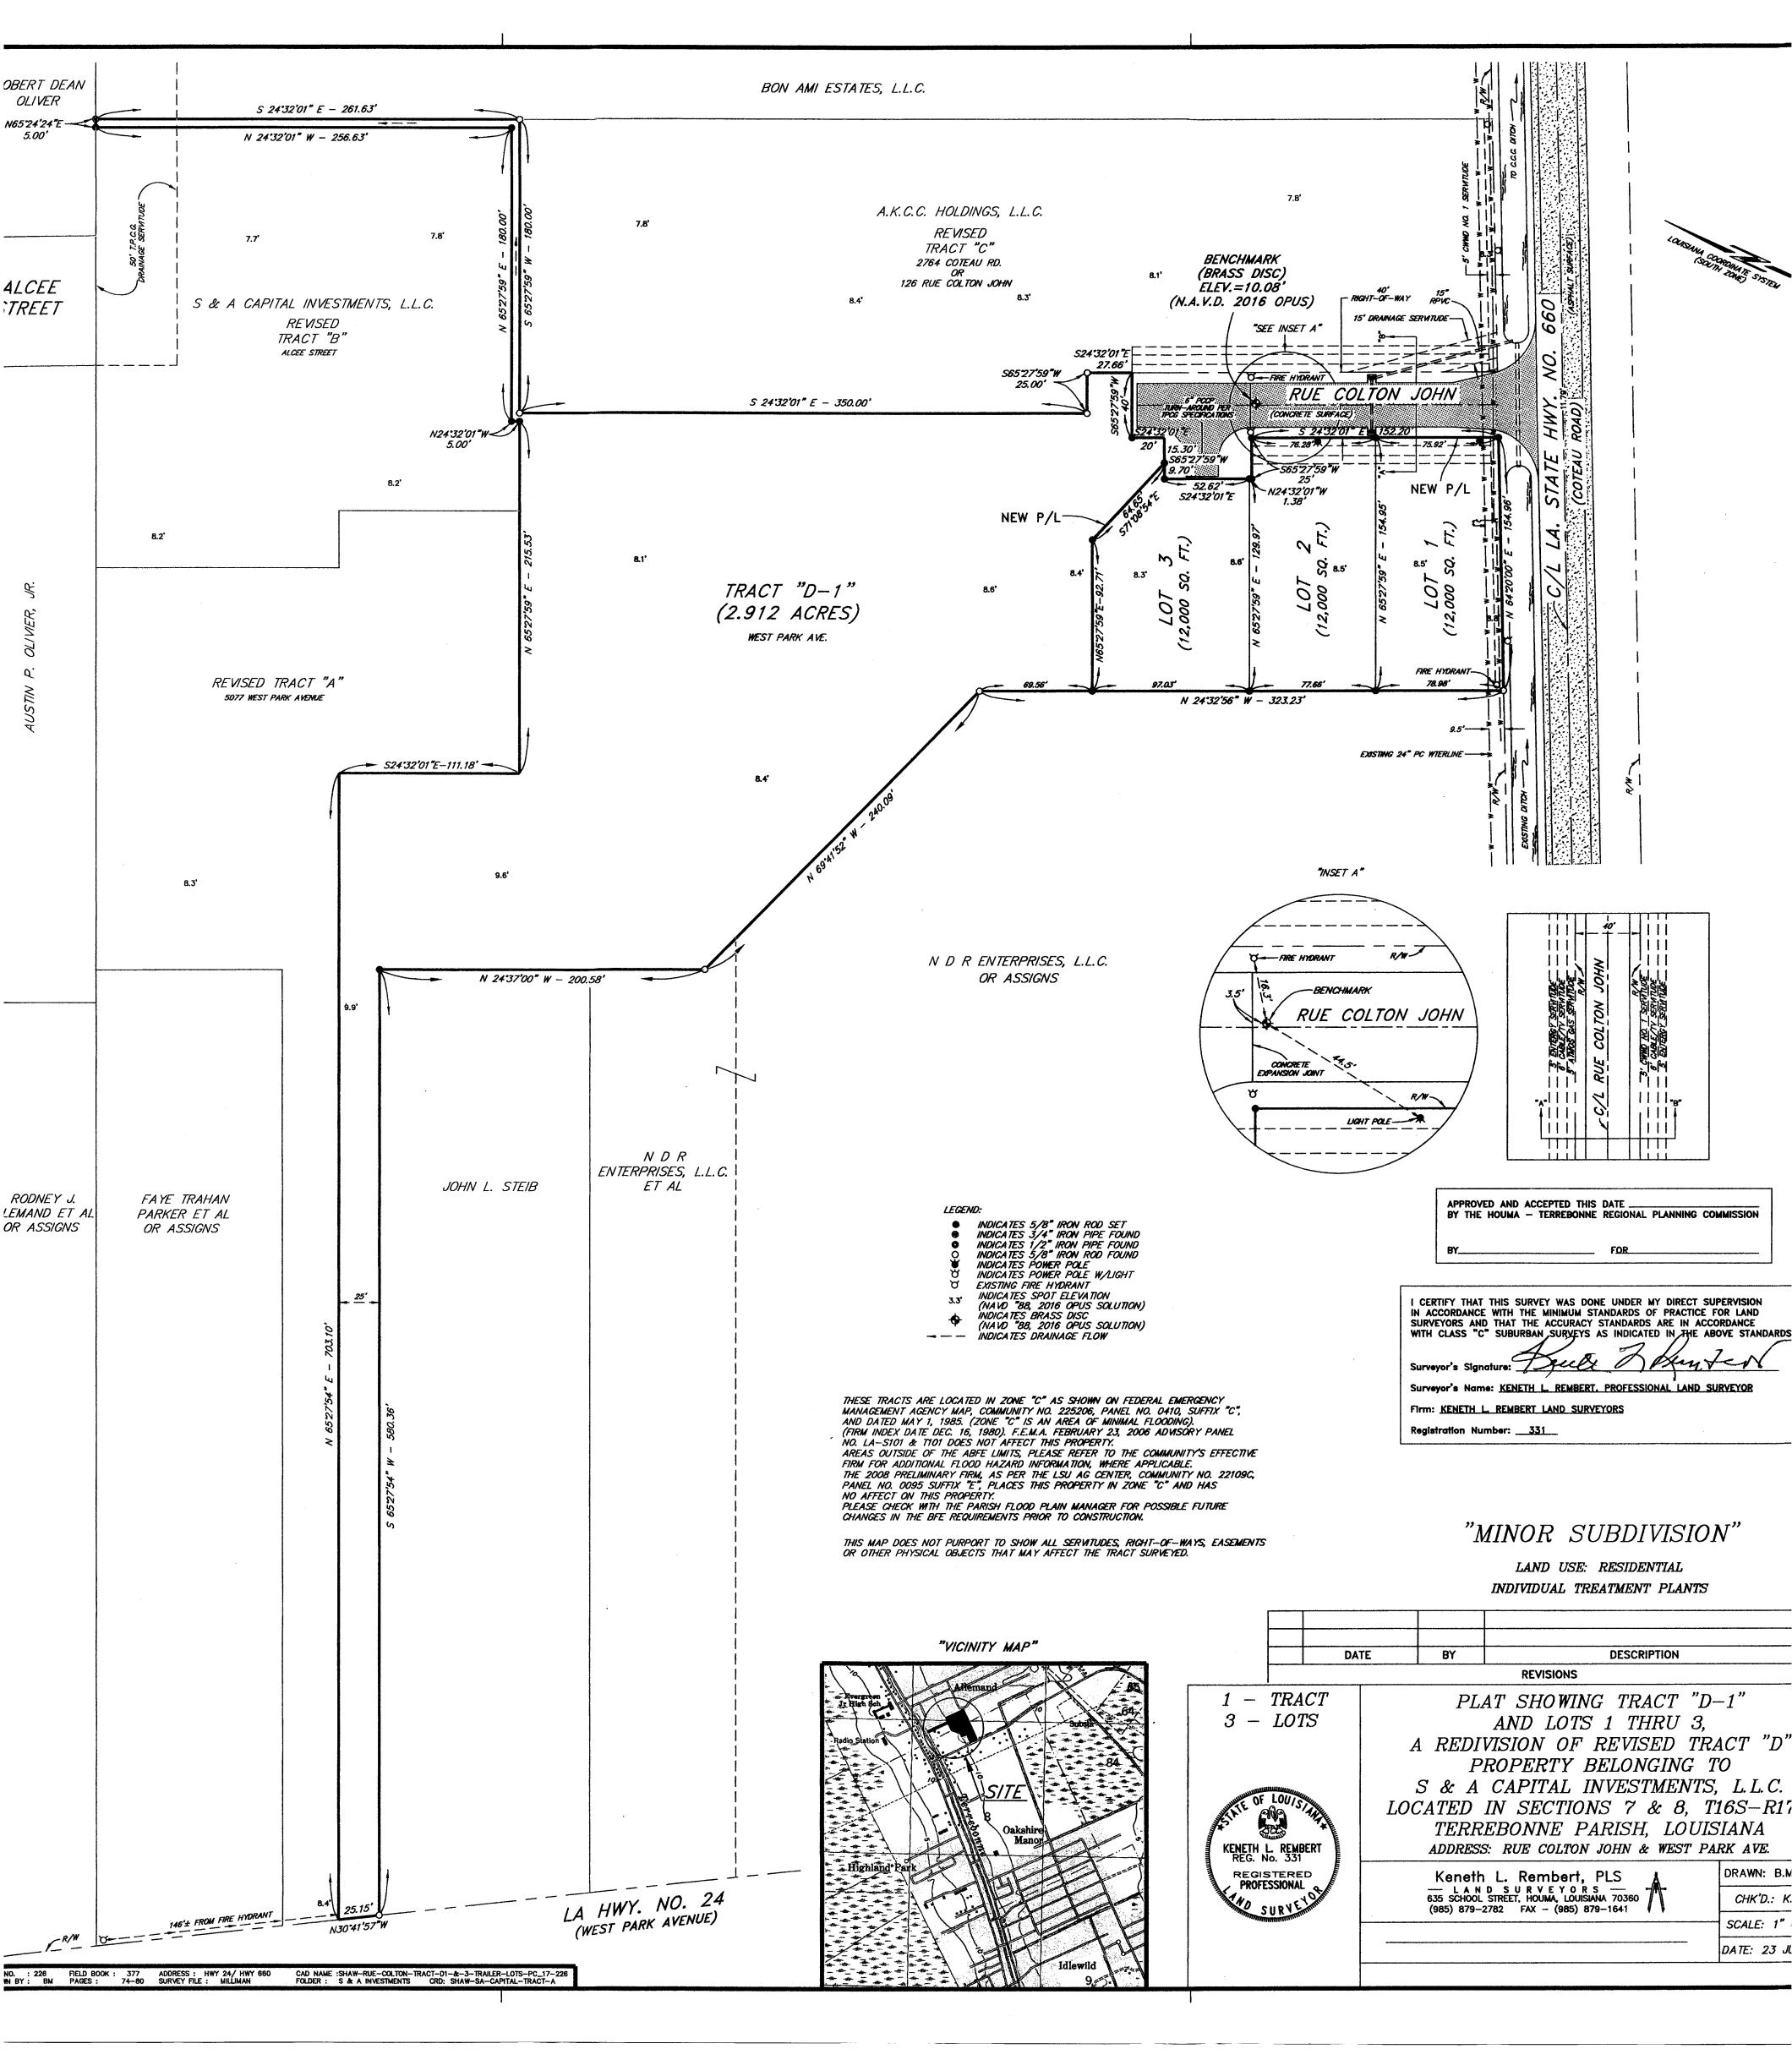

Surveyor: <u>Keneth L. Rembert Land Surveyors</u>

b) Public Hearing

c) Consider Approval of Said Application

6. a) Subdivision: <u>Tract D-1 and Lots 1 thru 3, A Redivision of Revised Tract D, Property</u>

belonging to S & A Capital Investments, L.L.C.

Approval Requested: <u>Process D, Minor Subdivision</u>

Location: <u>2766 Coteau Road, Terrebonne Parish, LA</u>
Government Districts: <u>Council District 3 / Bayou Cane Fire District</u>

Developer: <u>S & A Capital Investments, L.L.C.</u>
Surveyor: <u>Keneth L. Rembert Land Surveyors</u>

b) Public Hearing

c) Consider Approval of Said Application

7. a) Subdivision: <u>Tracts 1-6, A Redivision of Property belonging to Brenda Kay Prestenbach</u>