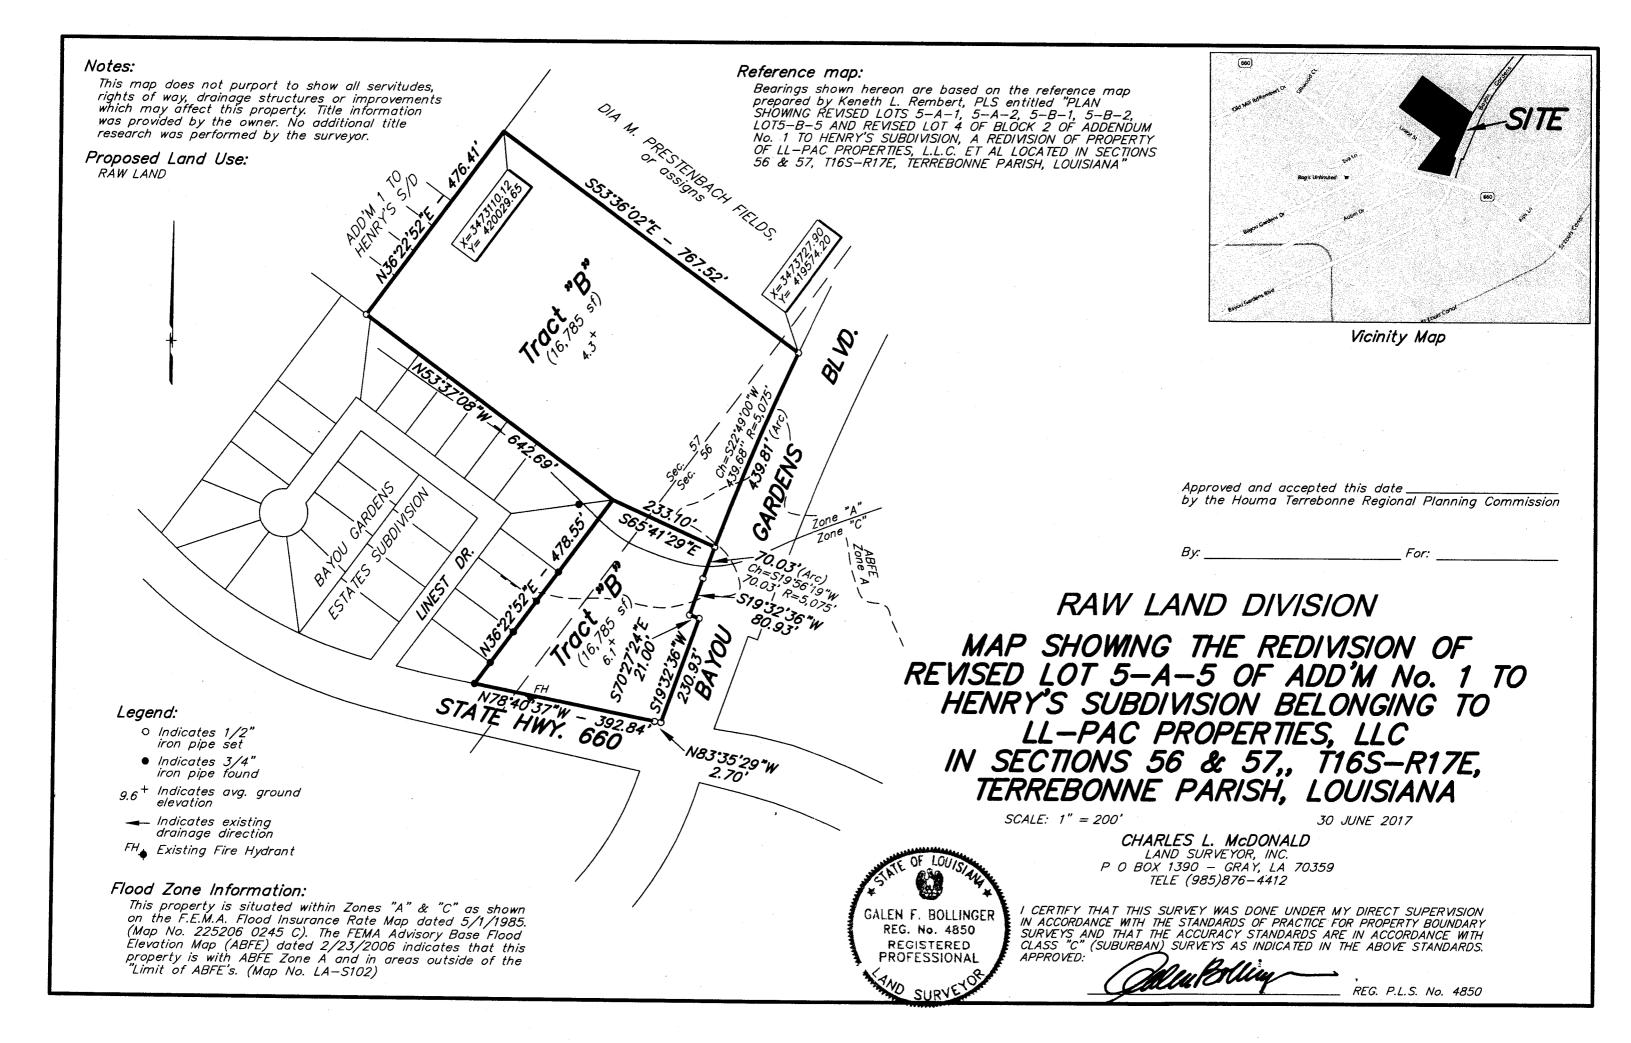

belonging to LL-PAC Properties, LLC

Approval Requested: <u>Process A, Raw Land Division</u>

Location: <u>2340 Coteau Road (NW corner of Coteau Road & Bayou Gardens</u>

Boulevard), Terrebonne Parish, LA

Government Districts: Council District 4 / Coteau Fire District

Developer: <u>LL-PAC Properties, LLC</u>

Surveyor: <u>Charles L. McDonald Land Surveyor, Inc.</u>

b) Public Hearing

c) Consider Approval of Said Application

4. a) Subdivision: Redivision of Tracts 5, 7, & 11 of Former O'neal J. Naquin, Jr, et al