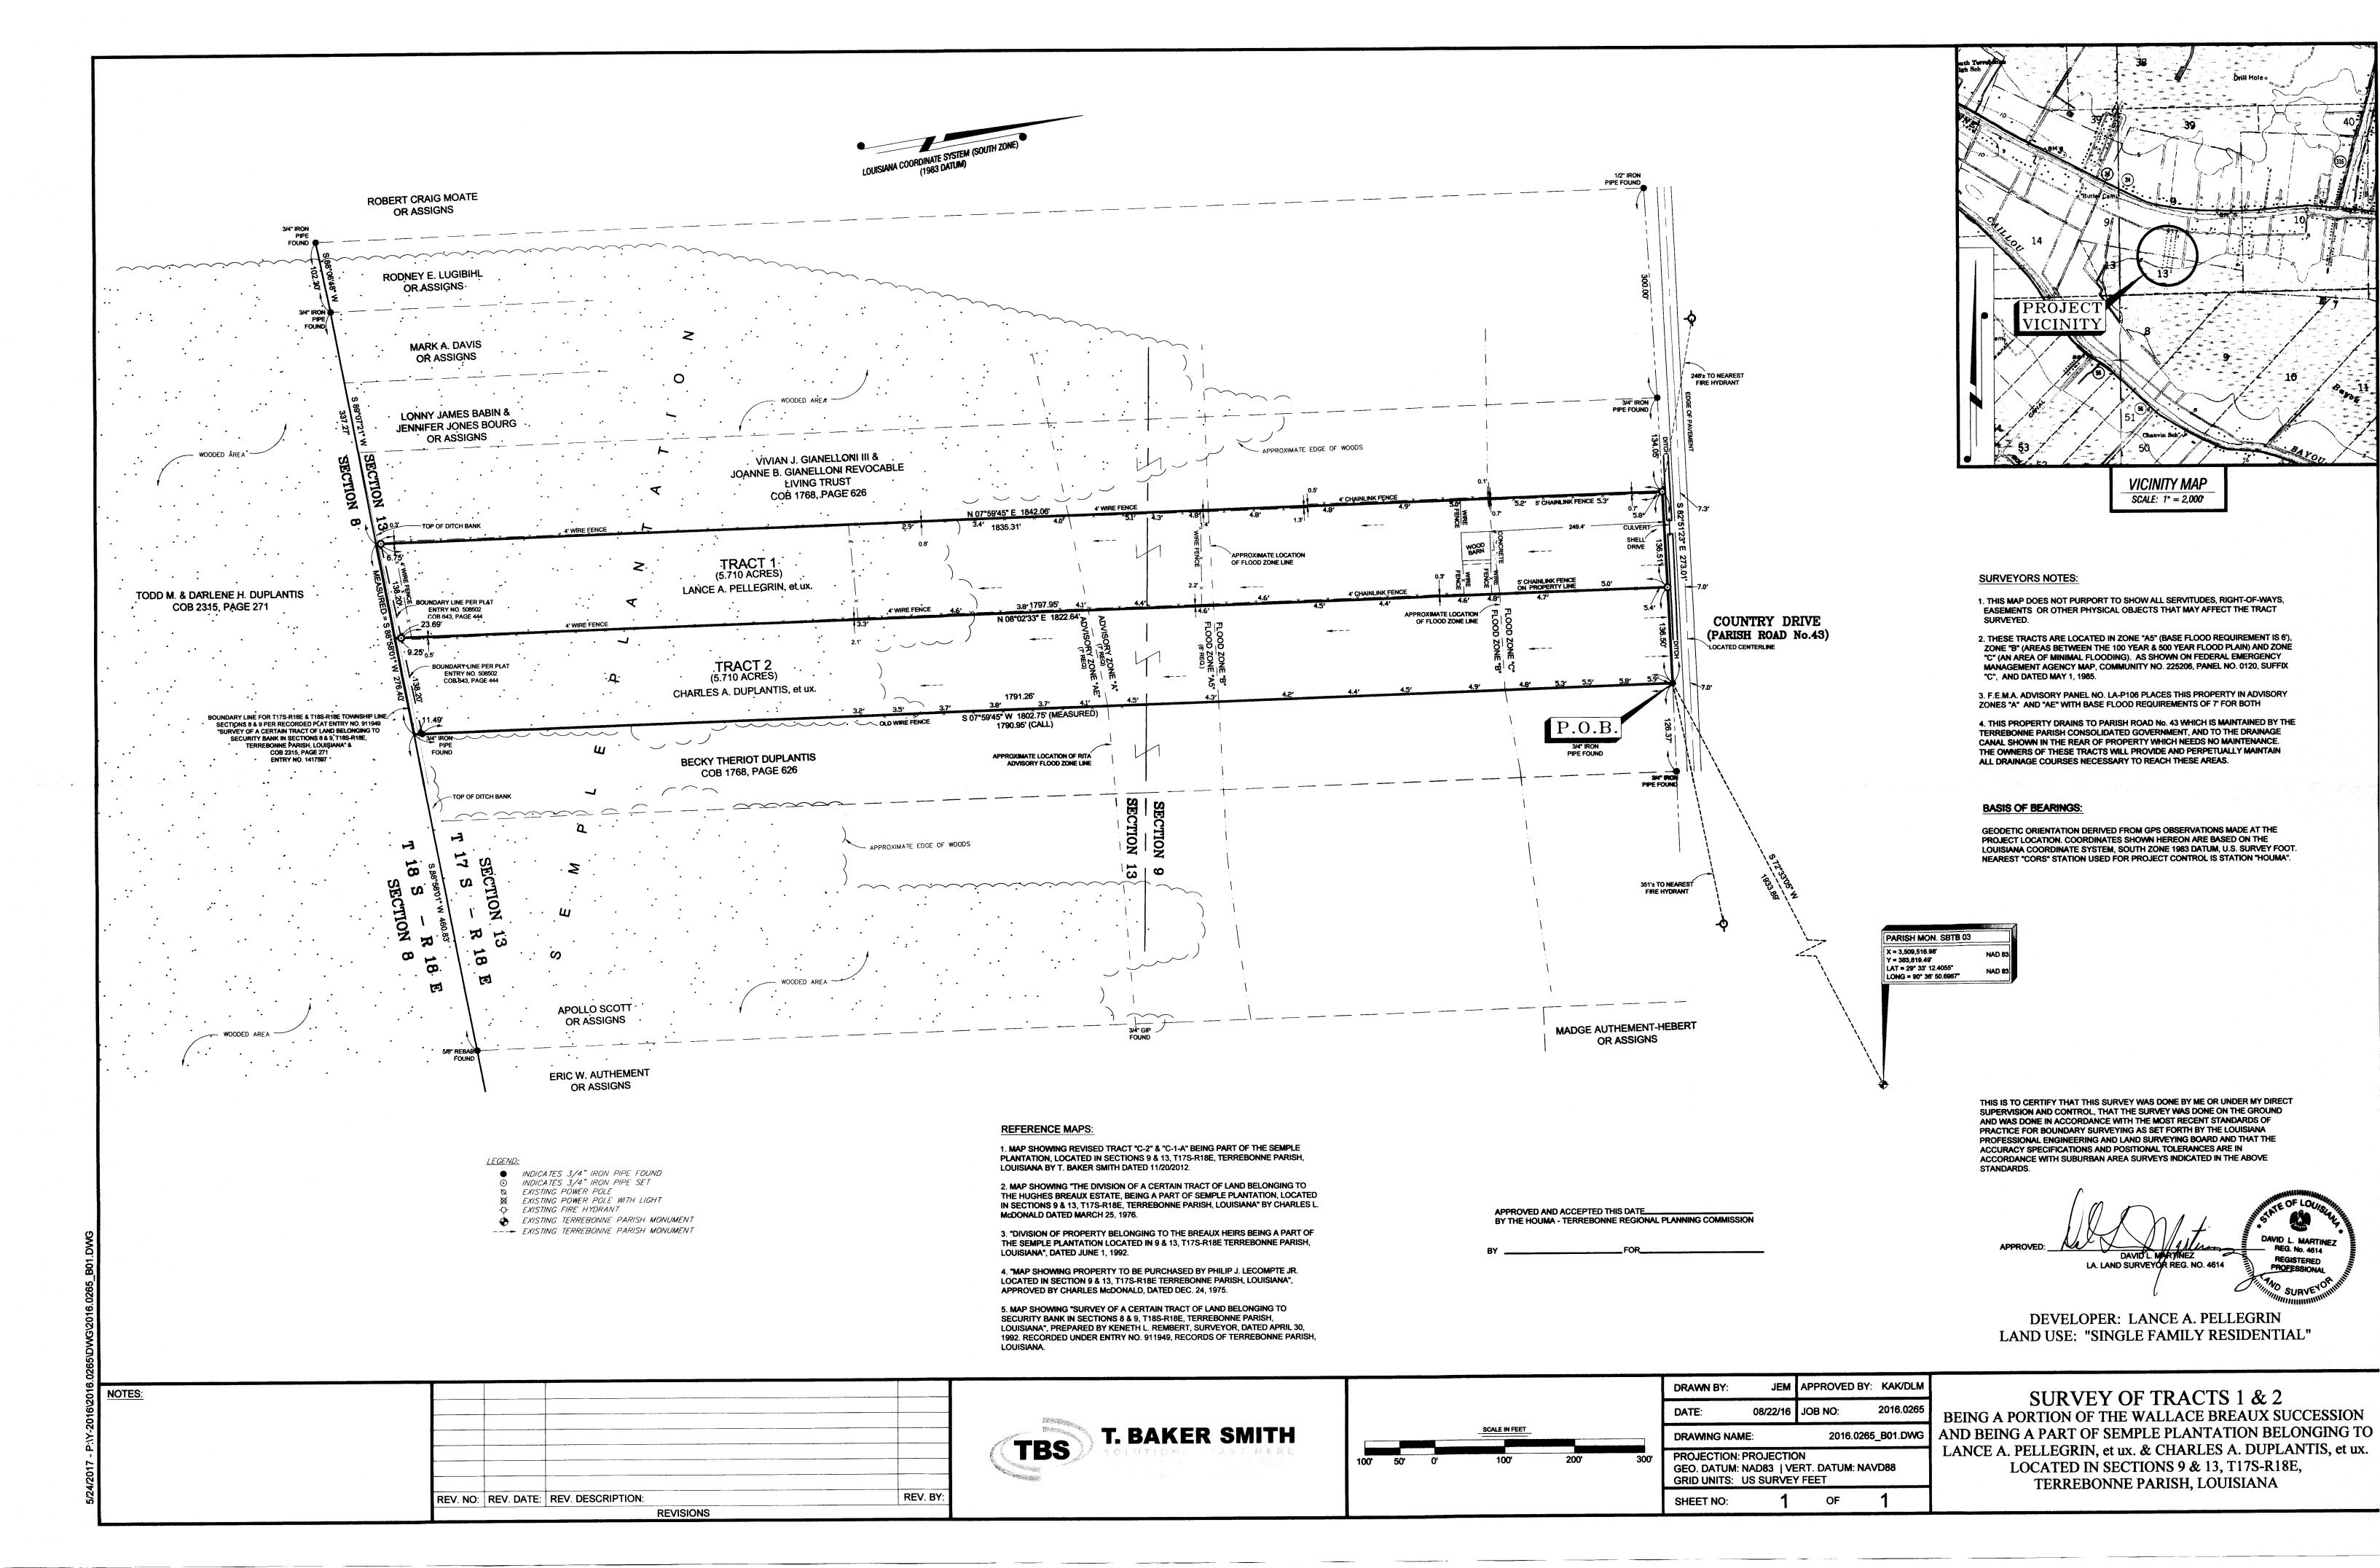

Developer: <u>Bon Ami Estates, LLC</u> Surveyor: <u>Milford & Associates, Inc.</u>

b) Public Hearing

c) Consider Approval of Said Application

10. a) Subdivision: A Redivision of Tract 1 & 2, Property belonging to Lance A. Pellegrin, et

ux and Charles A. Duplantis, et ux, Semple Plantation

Approval Requested: <u>Process D, Minor Subdivision</u>

Location: 4234 Country Drive, Terrebonne Parish, LA
Government Districts: Council District 9 / Bourg Fire District

Developer: <u>Lance A. Pellegrin, et ux</u> Surveyor: <u>T. Baker Smith, LLC</u>

b) Public Hearing

c) Consider Approval of Said Application

11. a) Subdivision: <u>Extension of De Fraties Drive, being a Portion of Lot 172, Honduras</u>