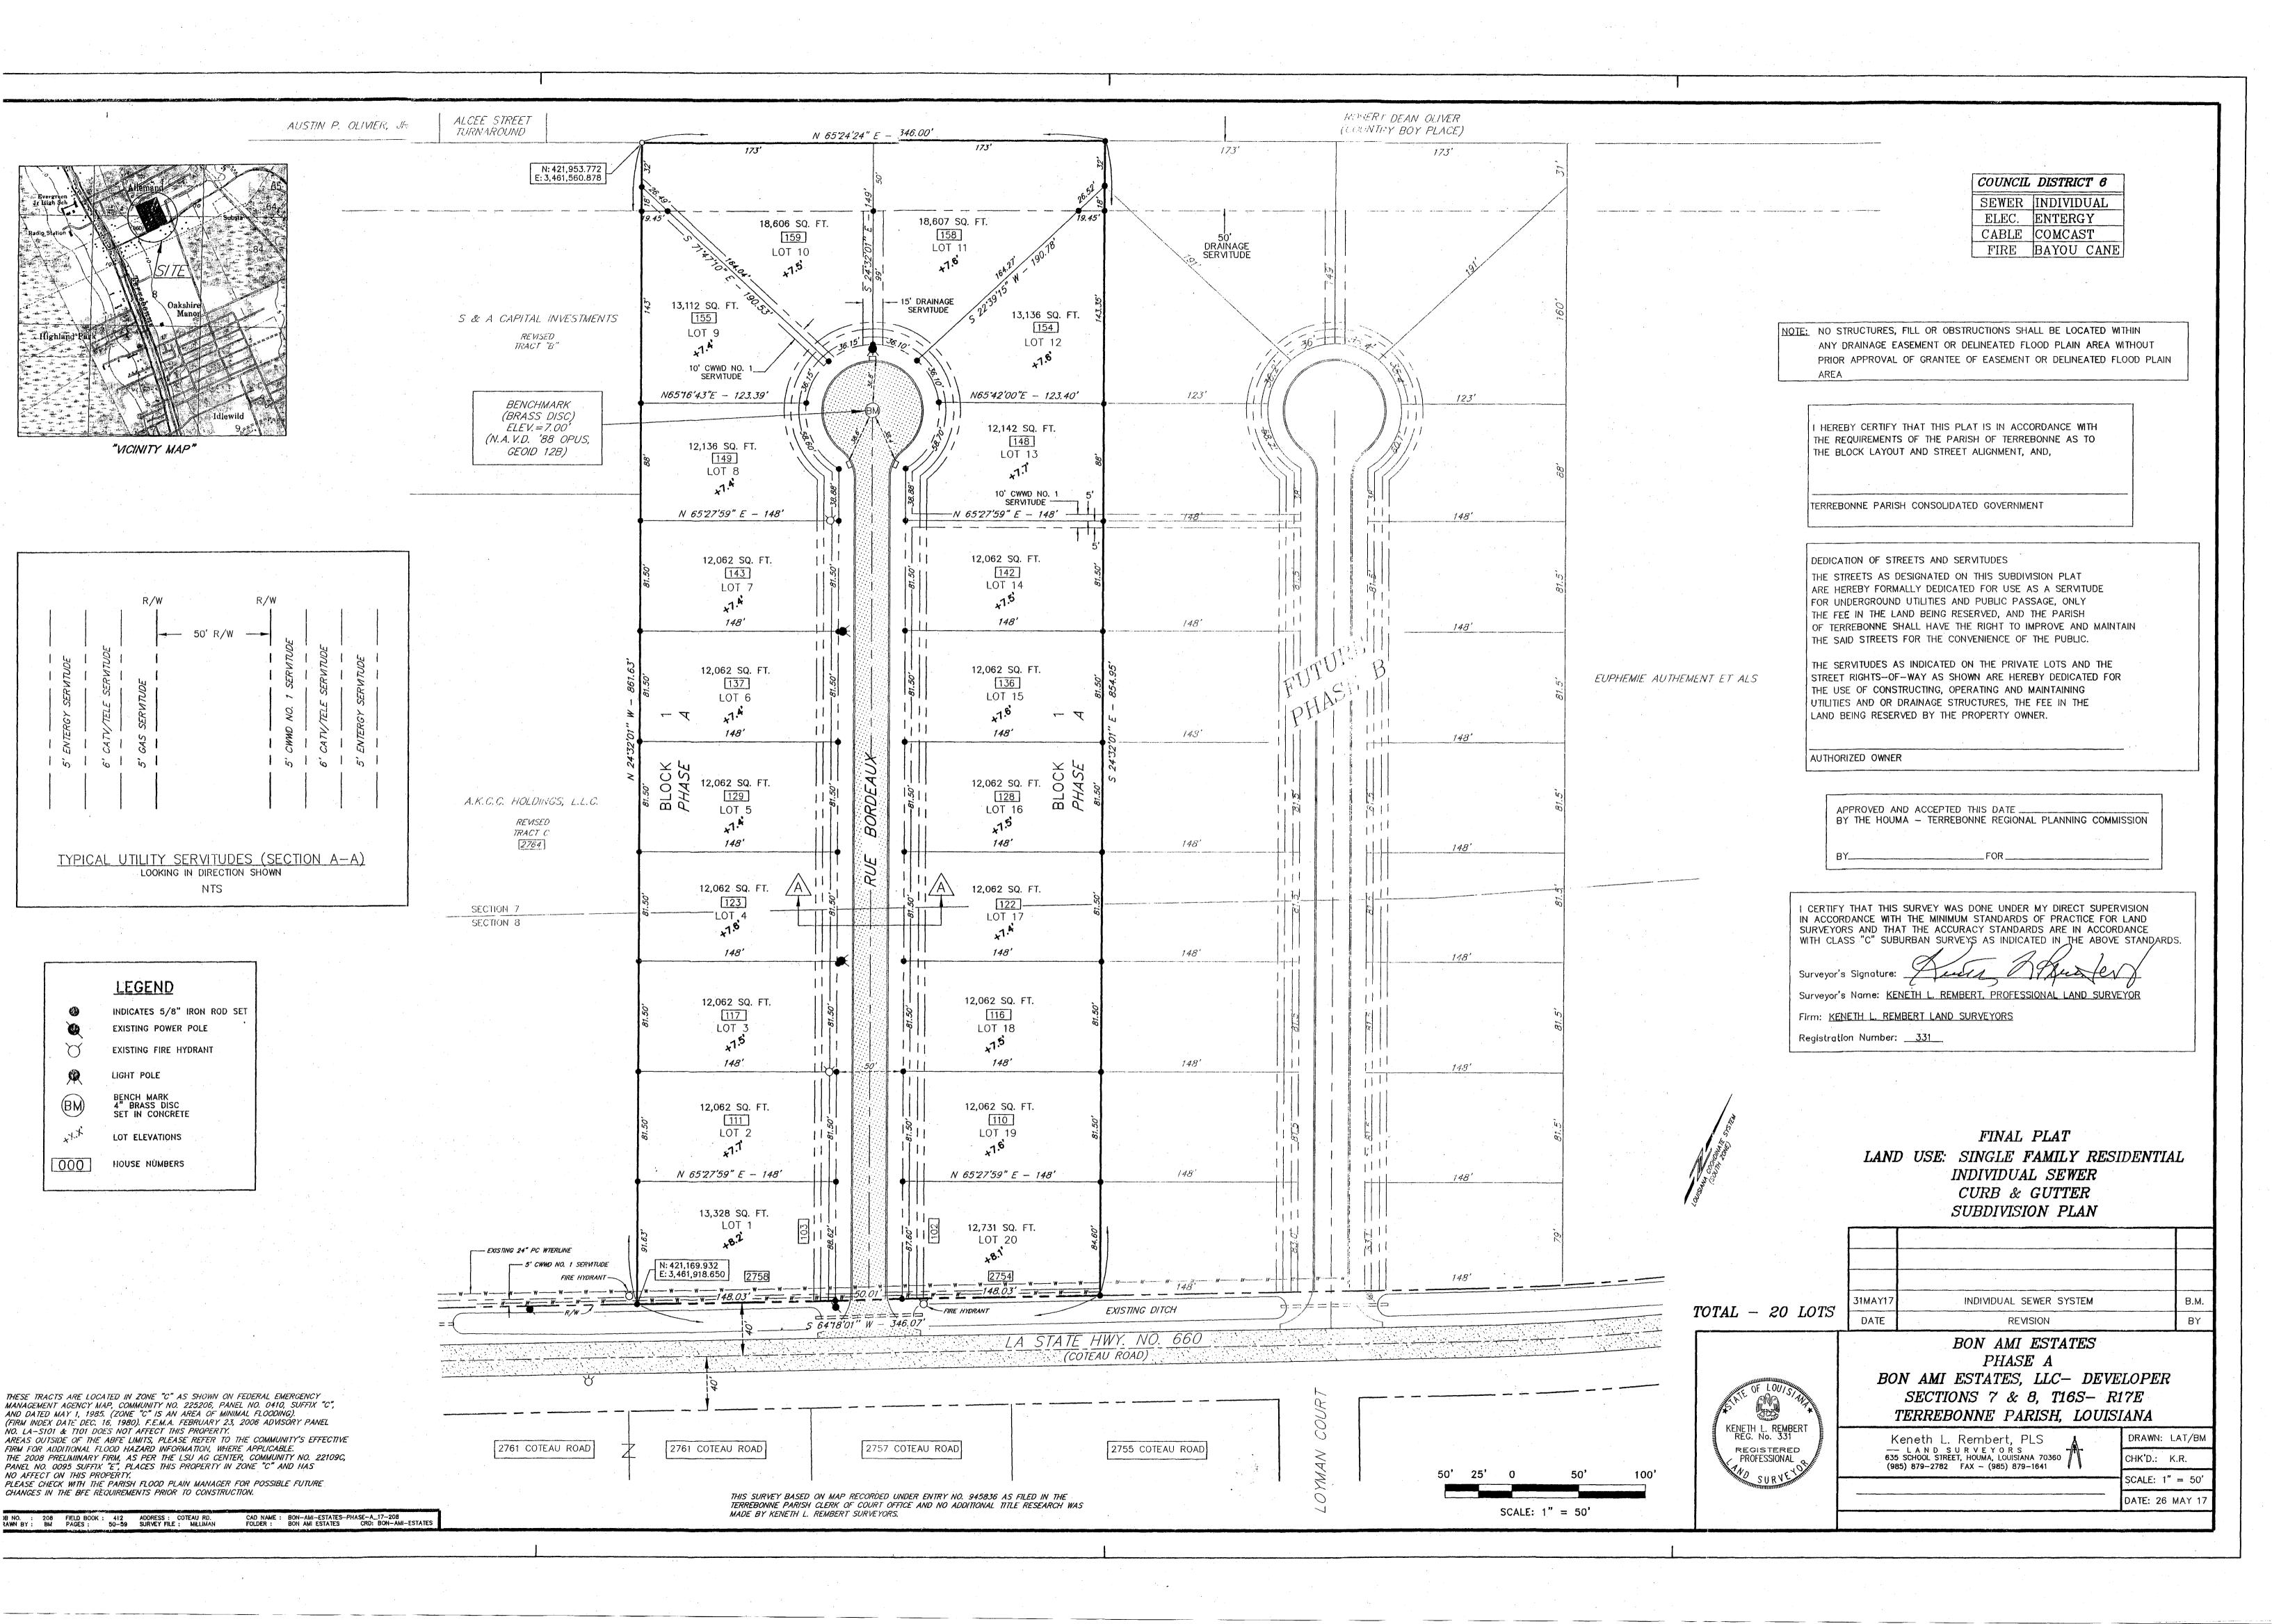

Surveyor: <u>David A. Waitz Engineering & Surveying, Inc.</u>

b) Public Hearing

c) Consider Approval of Said Application

9. a) Subdivision: <u>Bon Ami Estates, Phase A</u>

Approval Requested: Process C, Major Subdivision-Final
Location: 2700 Coteau Road, Terrebonne Parish, LA
Government Districts: Council District 3 / Bayou Cane Fire District

Developer: <u>Bon Ami Estates, LLC</u> Surveyor: <u>Milford & Associates, Inc.</u>

b) Public Hearing

c) Consider Approval of Said Application

10. a) Subdivision: A Redivision of Tract 1 & 2, Property belonging to Lance A. Pellegrin, et