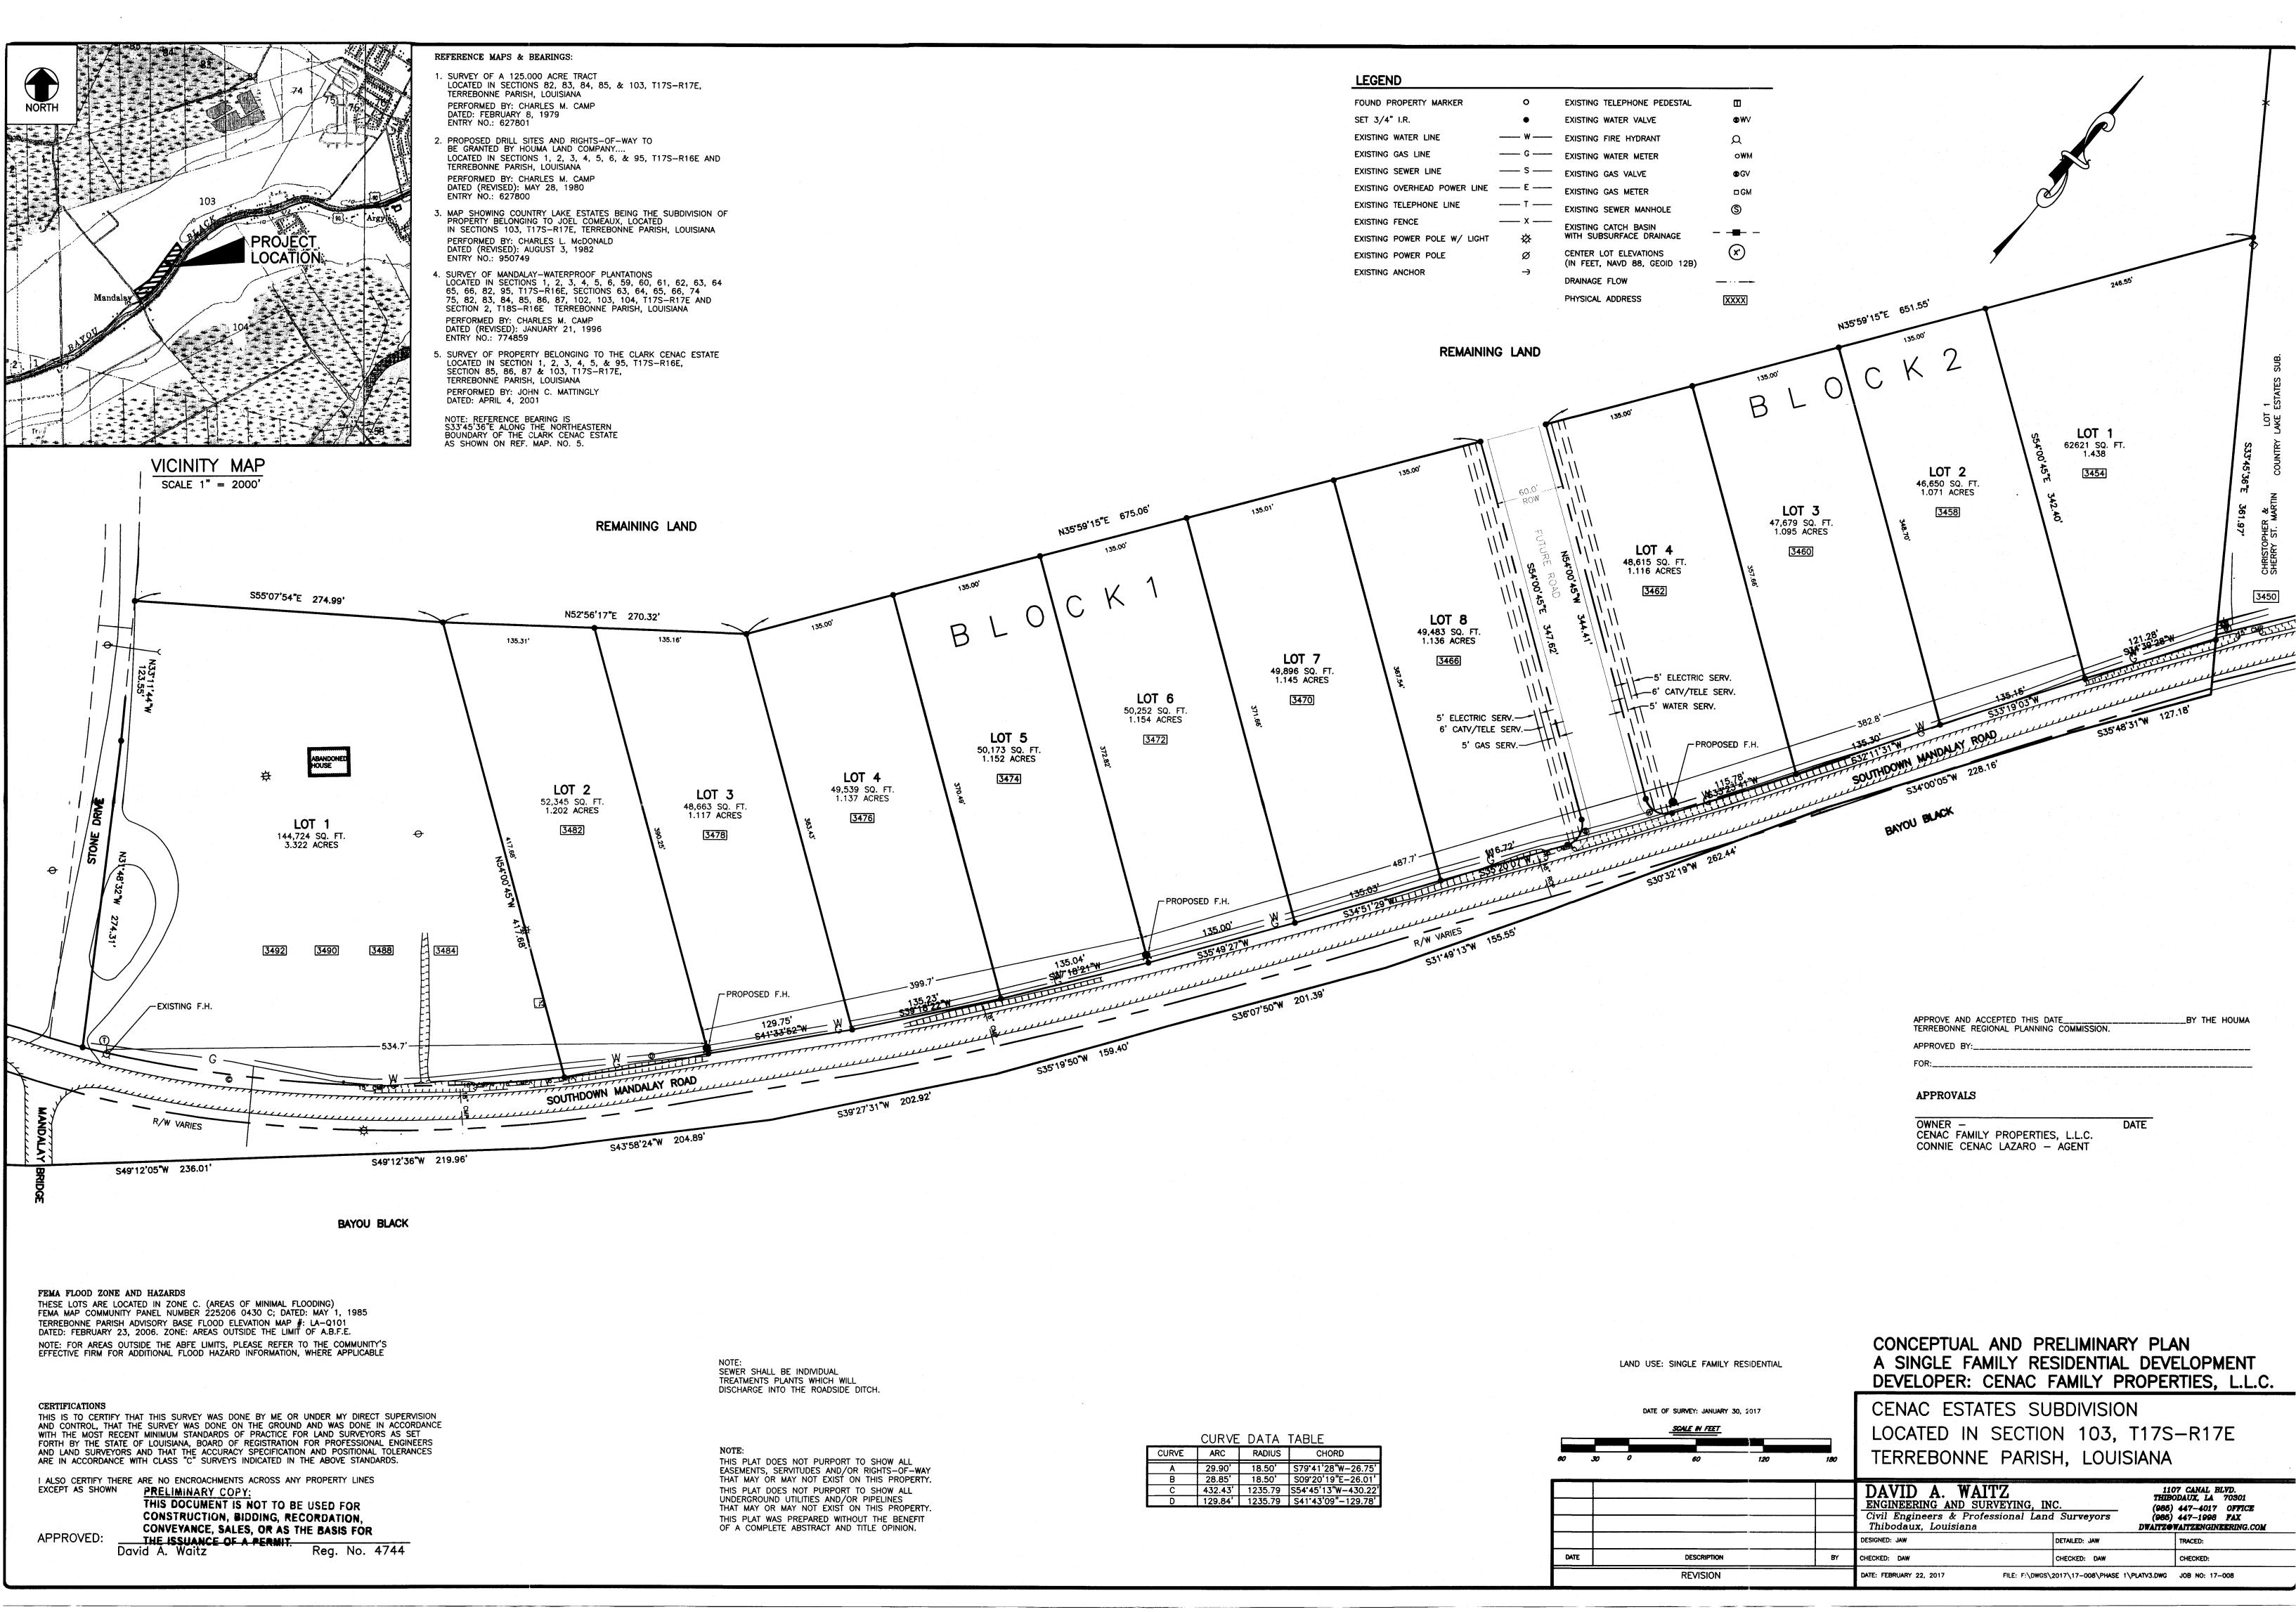

Surveyor: Keneth L. Rembert Land Surveyors

b) Public Hearing

c) Consider Approval of Said Application

8. a) Subdivision: <u>Cenac Estates Subdivision, A Subdivision of Property for Residential Use</u>

Approval Requested: <u>Process D, Minor Subdivision</u>

Location: West of the Right-of-Way of South Mandalay Road and North of the

Mandalay Bridge, Terrebonne Parish, LA

Government Districts: Council District 6 / Bayou Black Fire District

Developer: <u>Cenac Family Properties, L.L.C.</u>

Surveyor: <u>David A. Waitz Engineering & Surveying, Inc.</u>

b) Public Hearing

c) Consider Approval of Said Application

9. a) Subdivision: <u>Bon Ami Estates, Phase A</u>

Approval Requested: Process C, Major Subdivision-Final
Location: 2700 Coteau Road, Terrebonne Parish, LA
Government Districts: Council District 3 / Bayou Cane Fire District