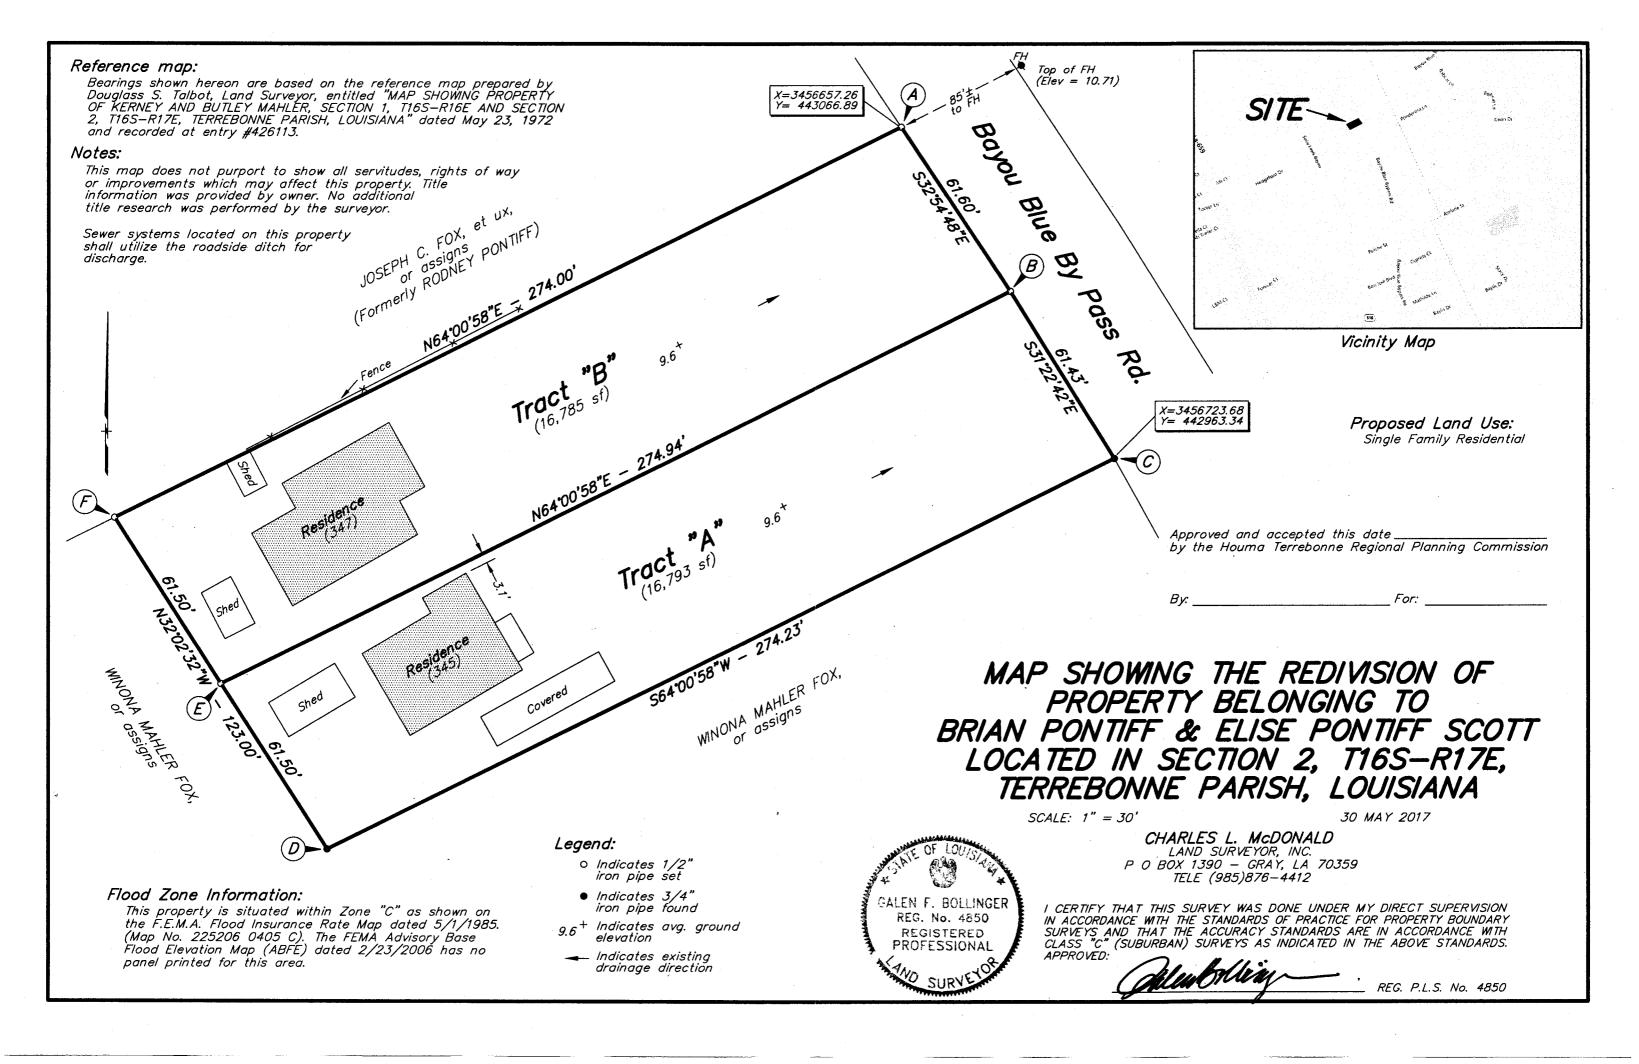

#### G. APPLICATIONS:

a) Subdivision: <u>Redivision of Property belonging to Brian Pontiff and Elsie Pontiff Scott</u>

Approval Requested: <u>Process D, Minor Subdivision</u>

Location: 345 & 347 Bayou Blue By Pass Road, Terrebonne Parish, LA

Government Districts: Council District 2 / Schriever Fire District

Developer: <u>Brian Pontiff</u>

Surveyor: <u>Charles L. McDonald Land Surveyor, Inc.</u>

b) Public Hearing

c) Consider Approval of Said Application