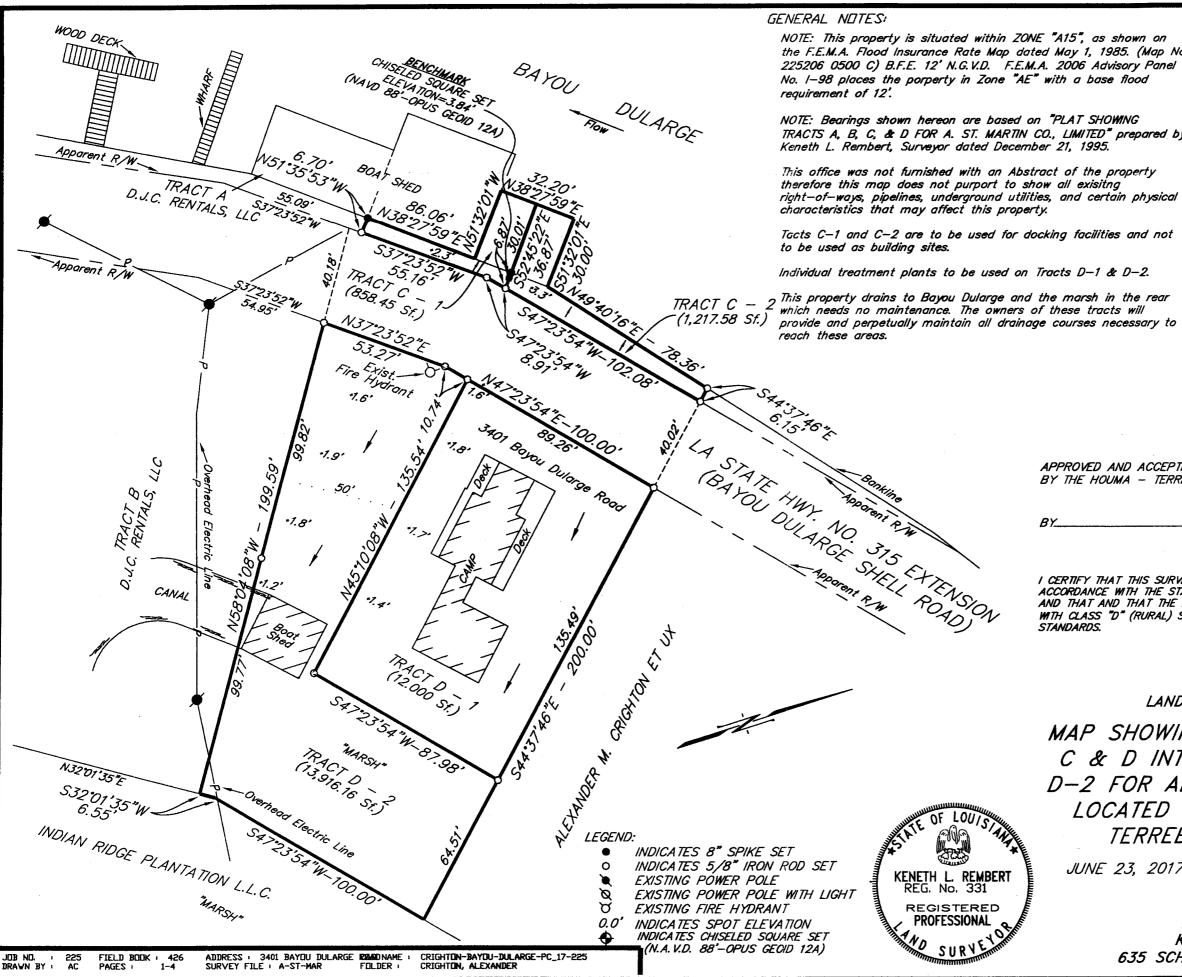

Surveyor: <u>Keneth L. Rembert Land Surveyors</u>

b) Public Hearing

c) Consider Approval of Said Application

5. a) Subdivision: Redivision of Tracts C & D into Tracts C-1, C-2, D-1, and D-2 for

Alexander M. Crighton, et ux

Approval Requested: <u>Process D, Minor Subdivision</u>

Location: 3401 Bayou Dularge Road, Terrebonne Parish, LA Government Districts: Council District 7 / Bayou Dularge Fire District

Developer: <u>Alexander M. Crighton</u>

Surveyor: <u>Keneth L. Rembert Land Surveyors</u>

b) Public Hearing

c) Consider Approval of Said Application

6. a) Subdivision: <u>Tract D-1 and Lots 1 thru 3, A Redivision of Revised Tract D, Property</u>