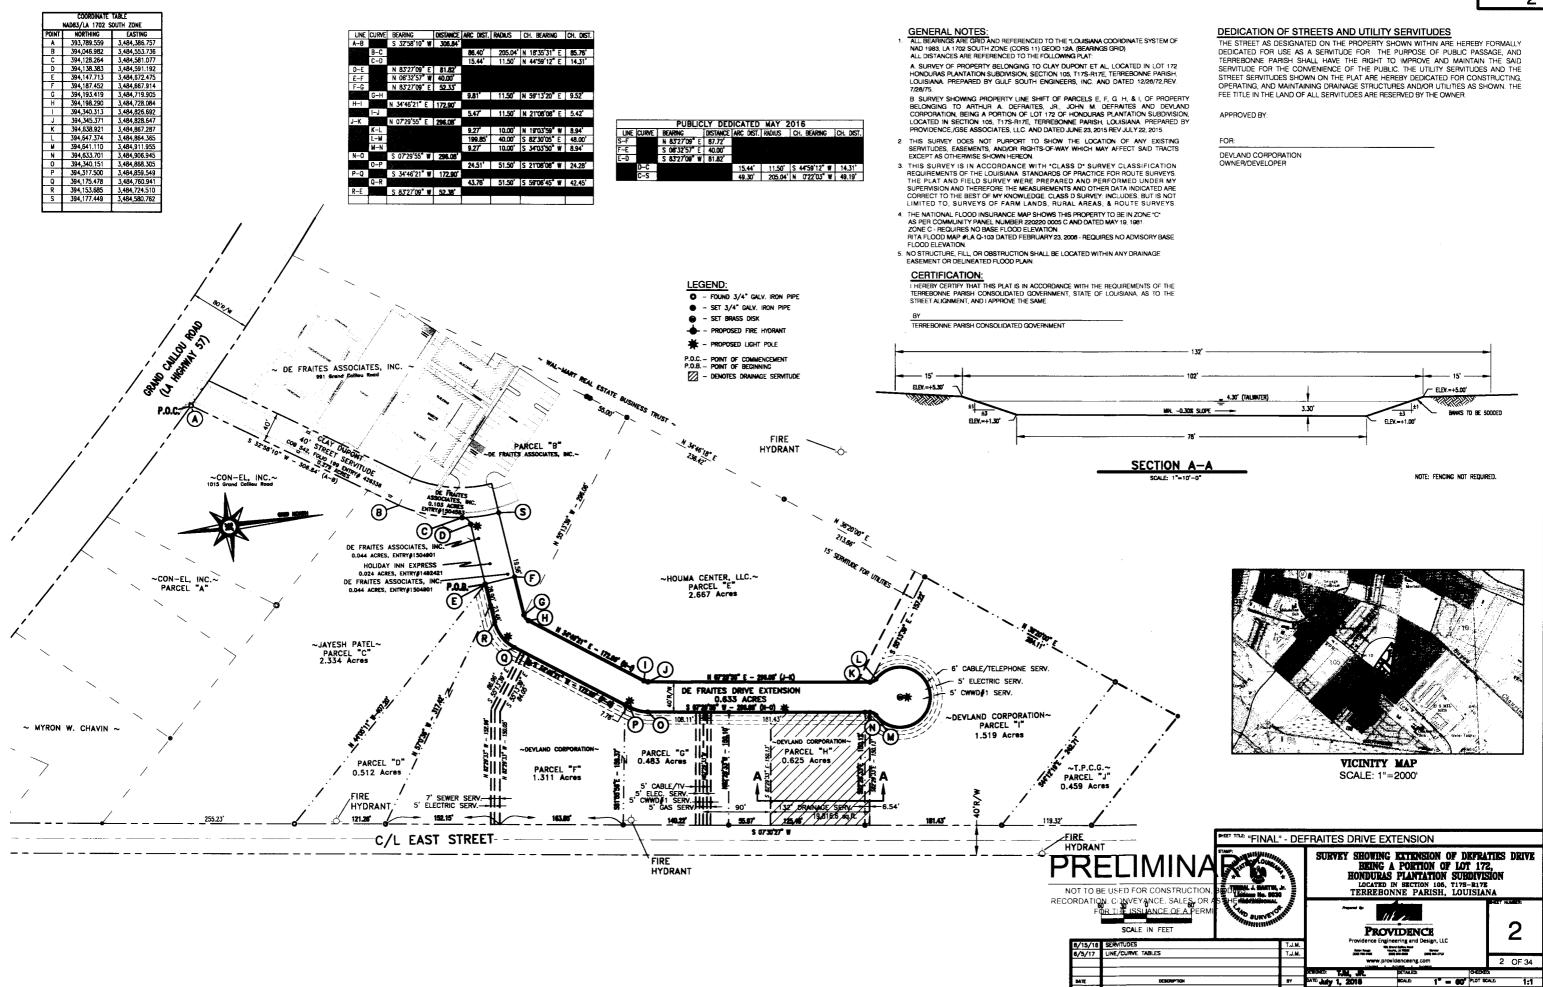

Developer: <u>Lance A. Pellegrin, et ux</u> Surveyor: <u>T. Baker Smith, LLC</u>

b) Public Hearing

c) Consider Approval of Said Application

11. a) Subdivision: <u>Extension of De Fraties Drive, being a Portion of Lot 172, Honduras</u>

<u>Plantation Subdivision</u>

Approval Requested: <u>Process C, Major Subdivision-Final</u>

Location: 991 Grand Caillou Road, Terrebonne Parish, LA
Government Districts: Council District 1 / City of Houma Fire District

Developer: <u>Devland Corporation, Arthur A. De Fraties, Jr., President</u>

Surveyor: <u>Providence Engineering and Design, LLC</u>

b) Public Hearing

c) Consider Approval of Said Application