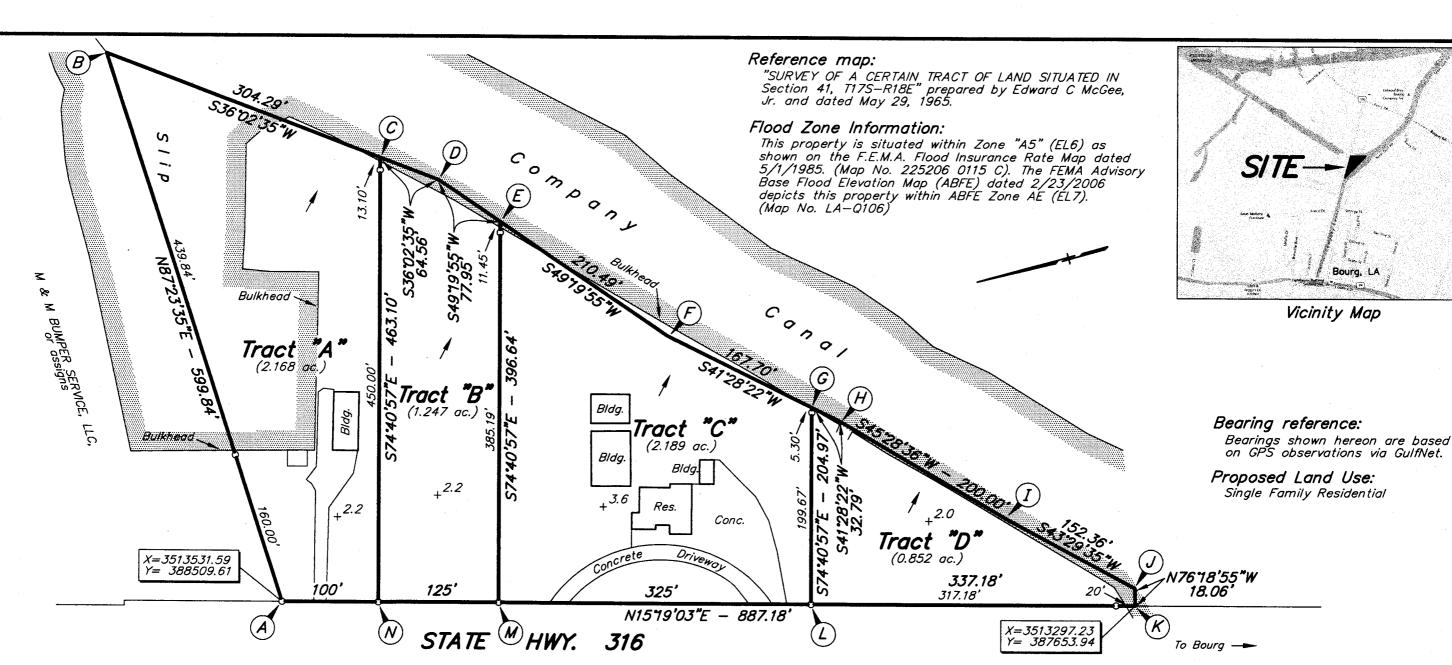

#### Notes:

This map does not purport to show all servitudes, rights of way or improvements which may affect this property. Title information was provided by the owner. No additional title research was performed by the surveyor.

Sewer systems located on this property shall utilize the adjacent Company Canal for discharge.

### Legend:

- O Indicates 1/2" iron pipe set
- Indicates 3/4" iron pipe found
- 2.0 + Indicates avg. ground elevation
- Indicates existing drainage direction

MAP SHOWING THE REDIVISION OF PROPERTY BELONGING TO JERRY T. GONSOULIN LOCATED IN SECTION 41, T175-R18E, TERREBONNE PARISH, LOUISIANA

SCALF: 1" = 100

26 JUNE 2017

CHARLES L. McDONALD LAND SURVEYOR, INC. P O BOX 1390 - GRAY, LA 70359 TELE (985)876-4412

I CERTIFY THAT THIS SURVEY WAS DONE UNDER MY DIRECT SUPERVISION IN ACCORDANCE WITH THE STANDARDS OF PRACTICE FOR PROPERTY BOUNDARY SURVEYS AND THAT THE ACCURACY STANDARDS ARE IN ACCORDANCE WITH CLASS "C" (SUBURBAN) SURVEYS AS INDICATED IN THE ABOVE STANDARDS. APPROVED: