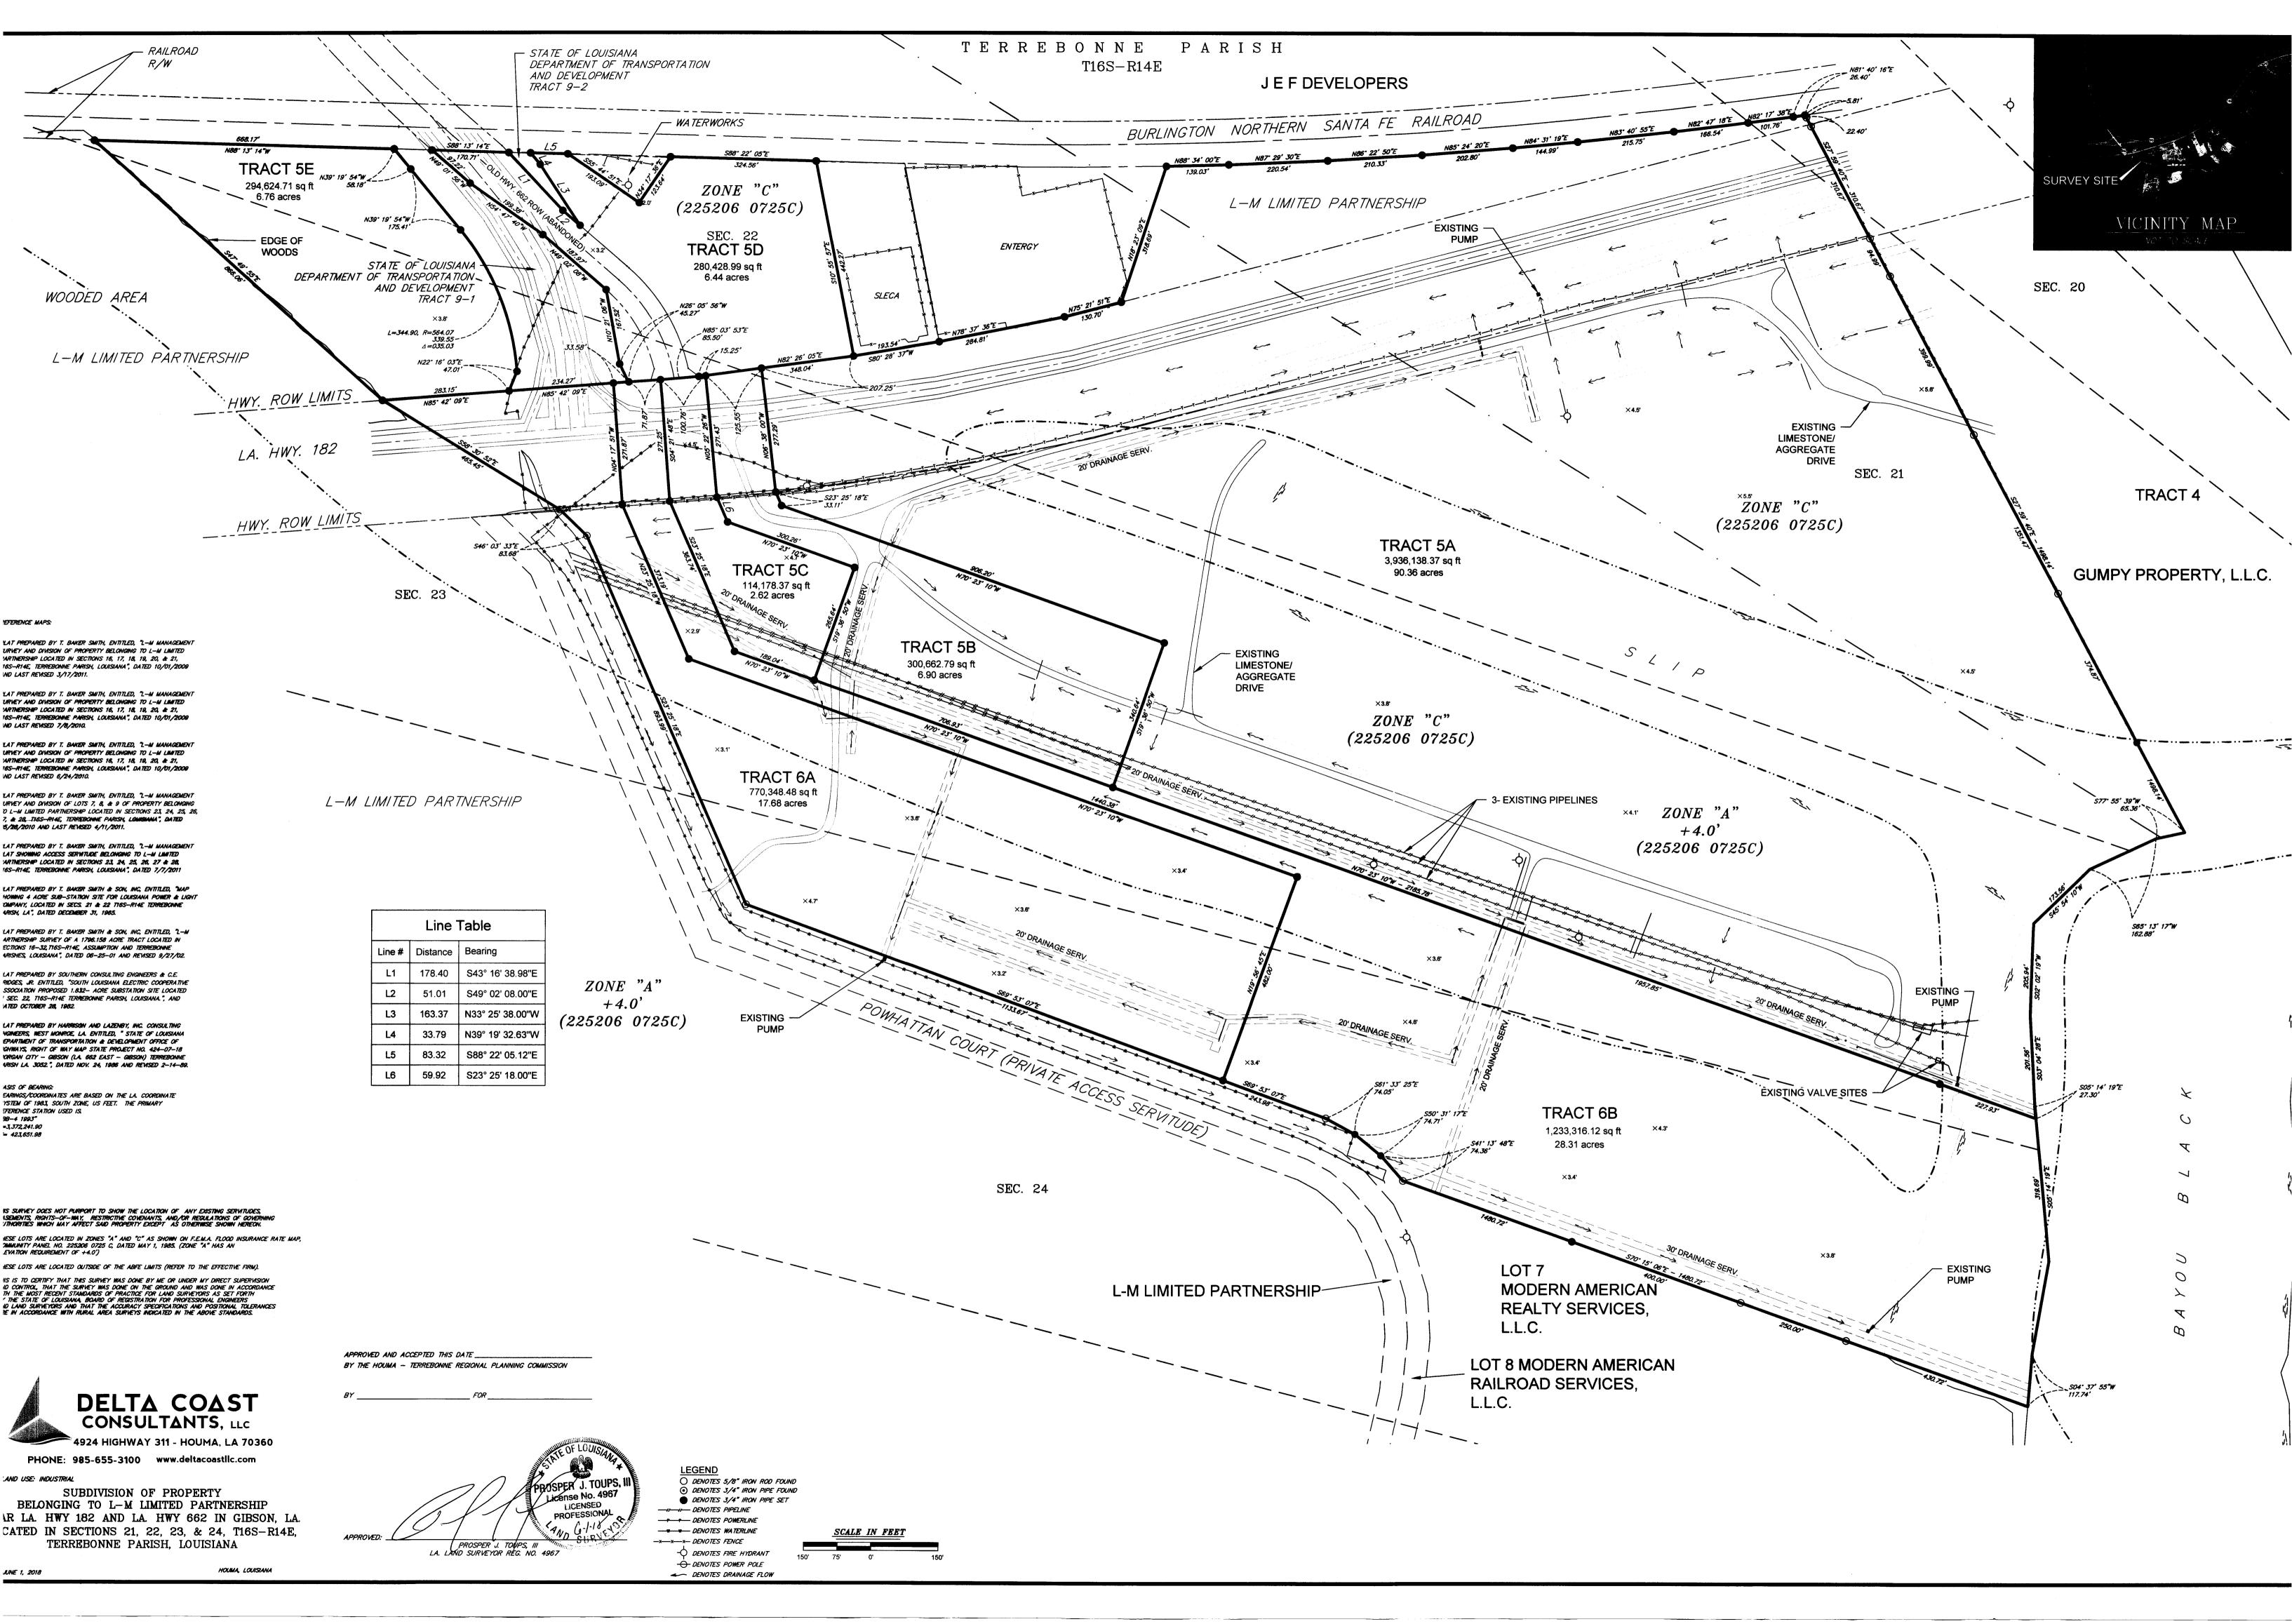

c) Consider Approval of Said Application

2. a) Subdivision: <u>Rome Woodard Street</u>

Approval Requested: <u>Process C, Major Subdivision-Final (Road Project)</u>

Location: Extension of Rome Woodard Street, Terrebonne Parish, LA

Government Districts: Council District / Fire District
Developer: Terrebonne Port Commission

Engineer: <u>T. Baker Smith, LLC</u>

b) Consider Approval of Said Application