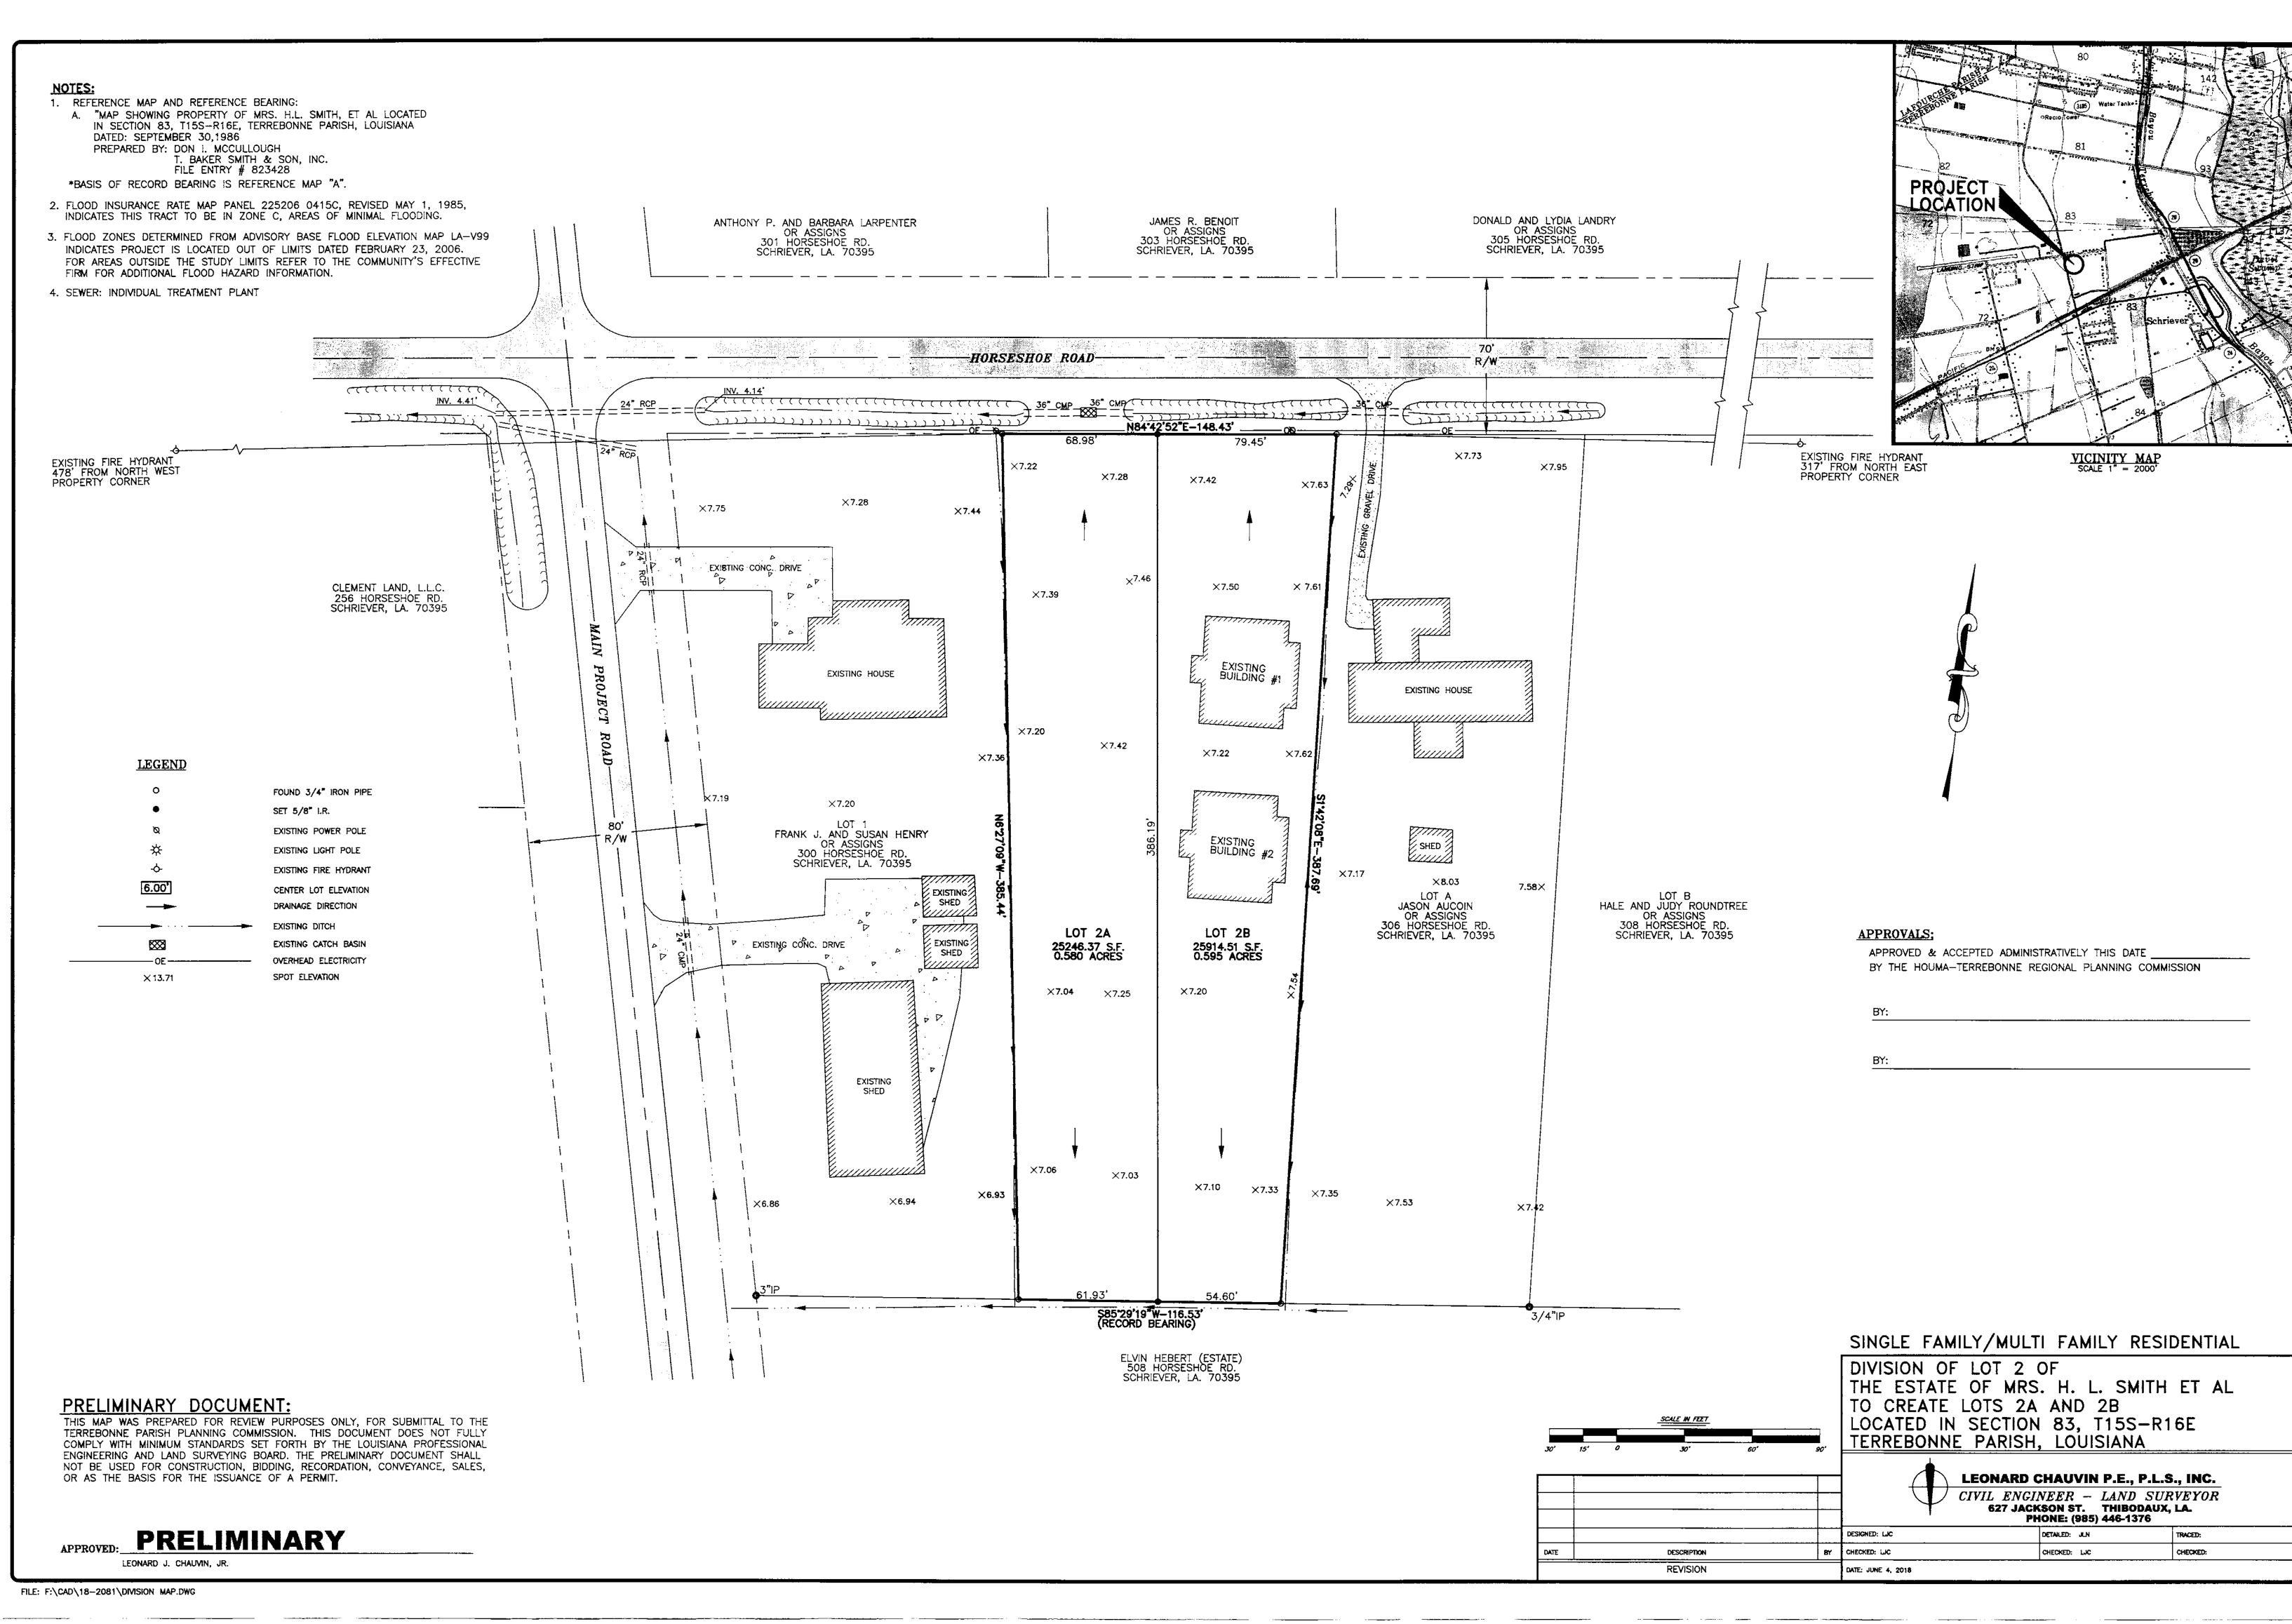

#### H. APPLICATIONS:

1. a) Subdivision: <u>Subdivision of Property belonging to L-M Limited Partnership near LA</u>

Hwy. 182 and LA Hwy. 662 (Tracts 5A, 5B, 5C, 5D, 5E, 6A, & 6B)

Approval Requested: <u>Process D, Minor Subdivision</u>

Location: <u>583 Powhattan Court, Gibson, Terrebonne Parish, LA</u>

Government Districts: Council District / Fire District

Developer: L-M Limited Partnership

Surveyor: Delta Coast Consultants, LLC

b) Public Hearing