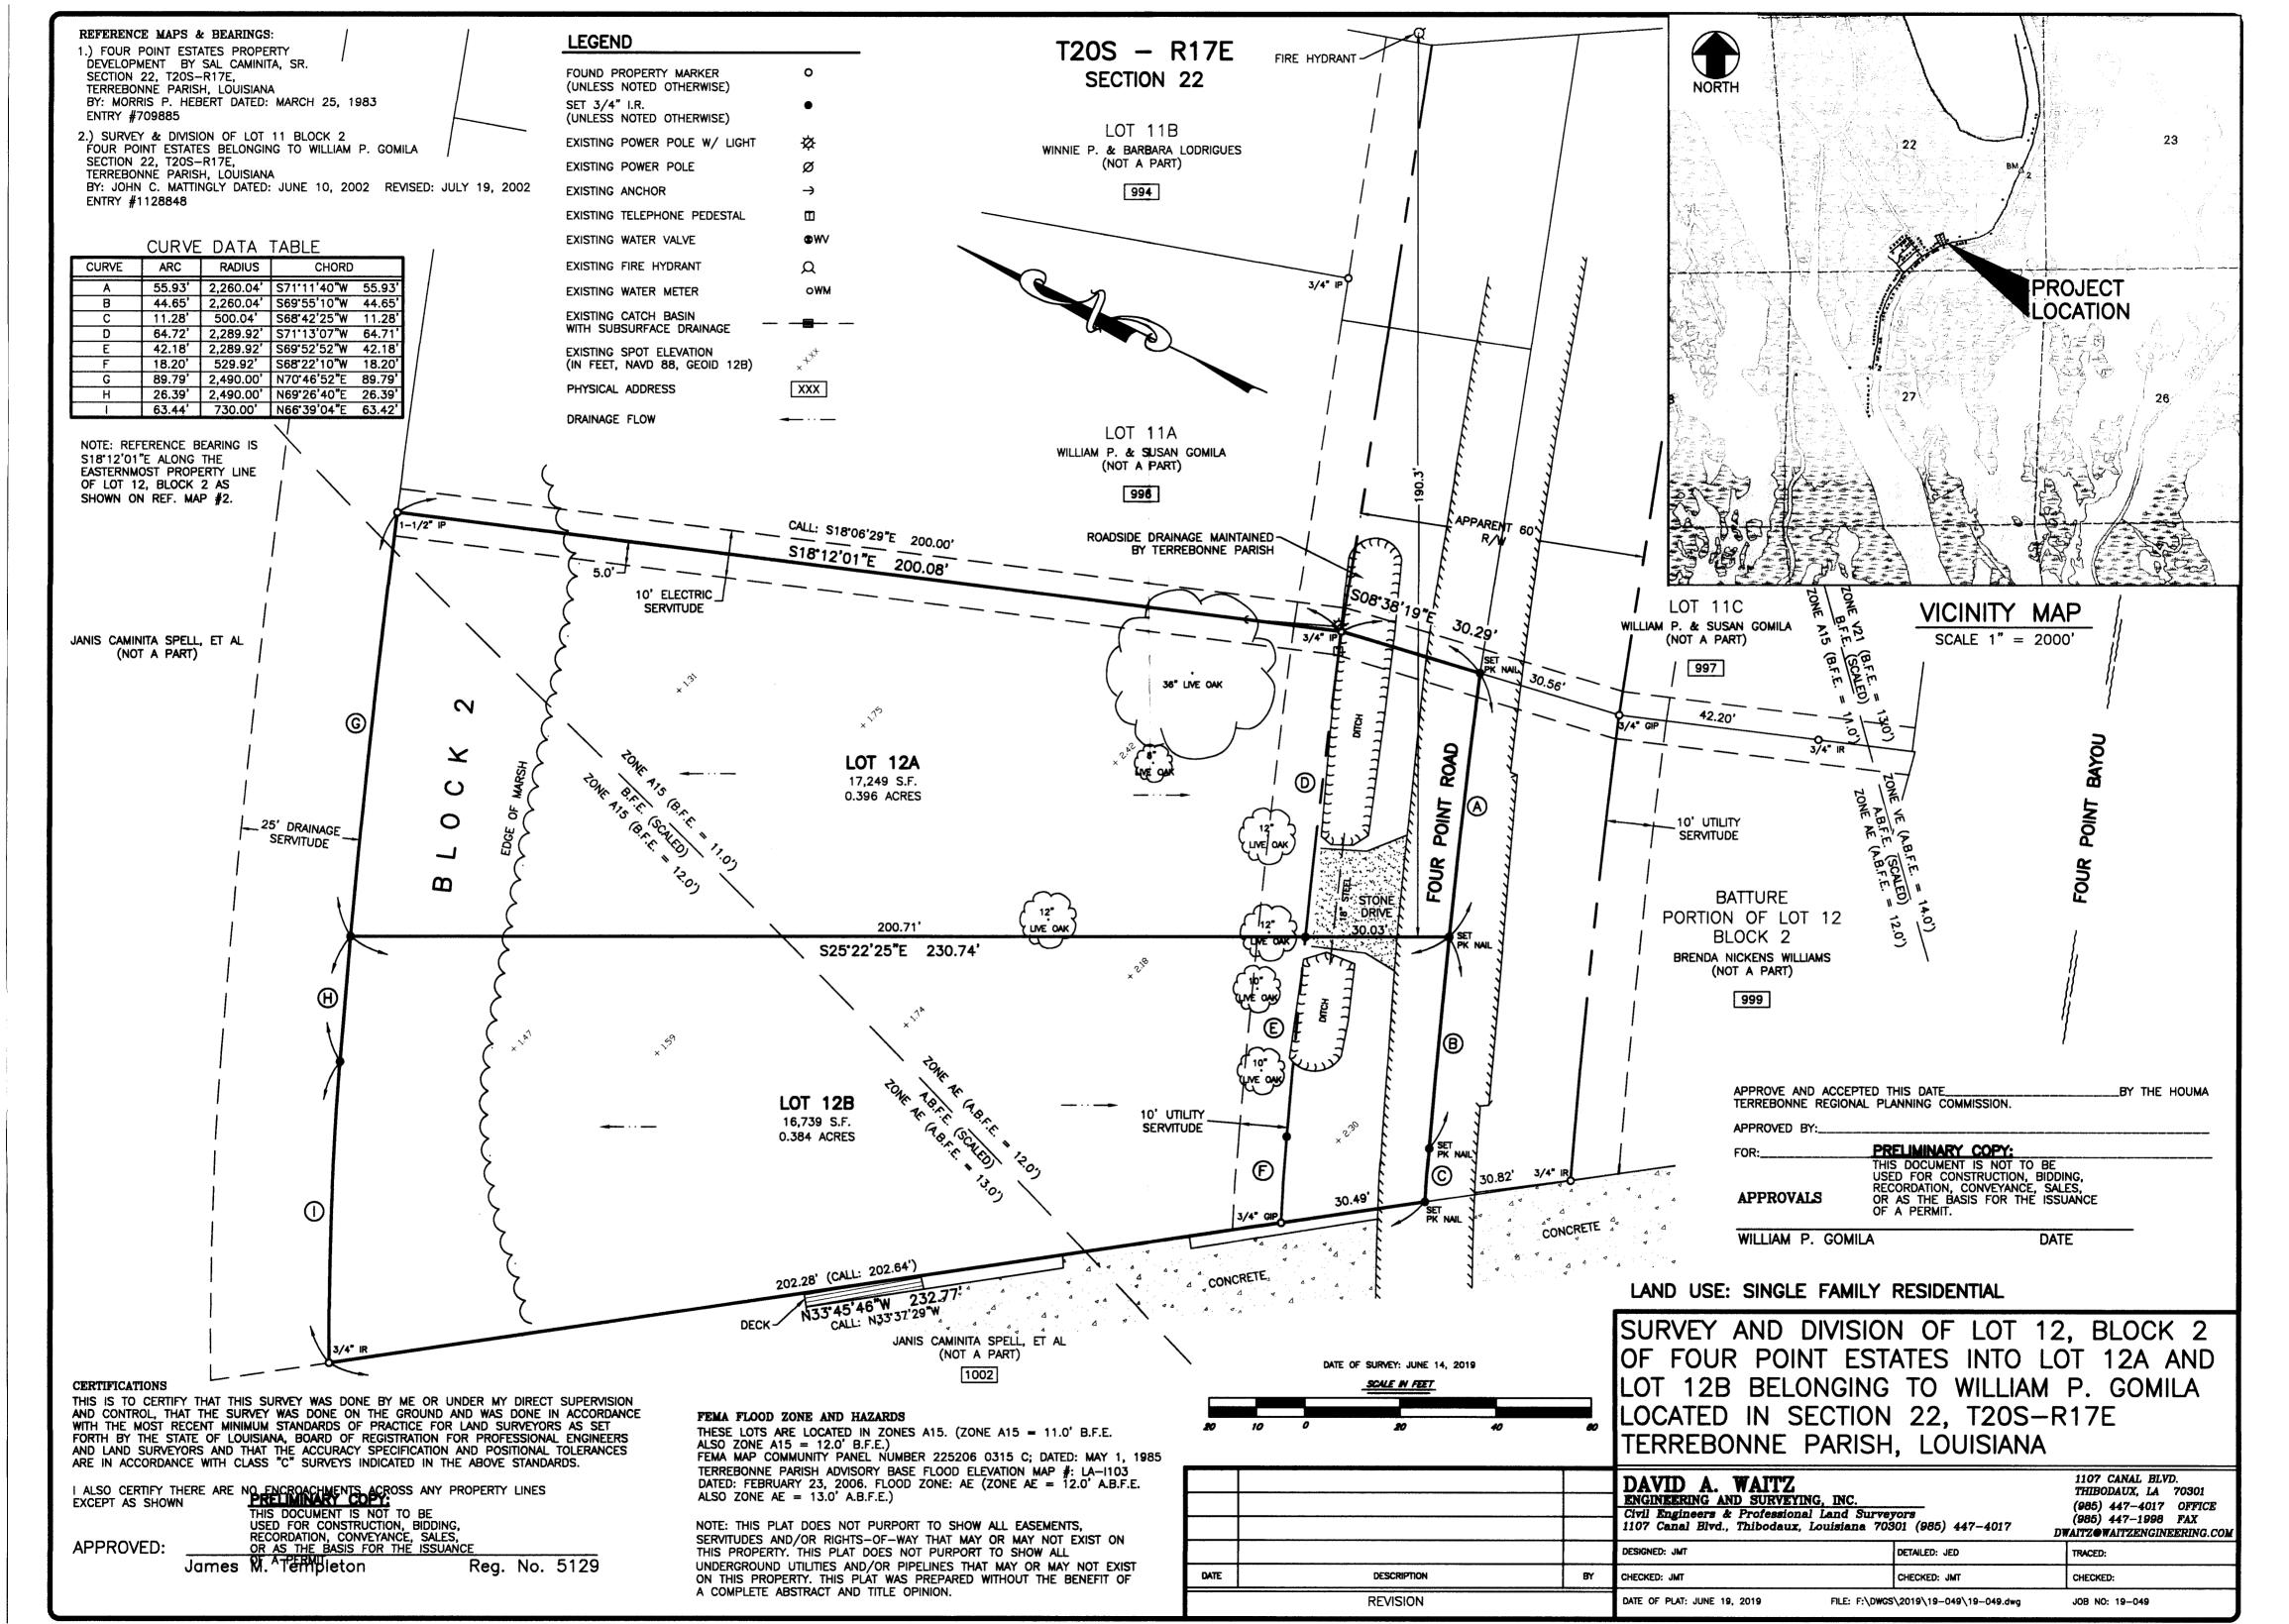

b) Public Hearing

c) Consider Approval of Said Application

6. a) Subdivision: Survey and Division of Lot 12, Block 2 of Four Point Estates into Lot 12A

and Lot 12B belonging to William P. Gomila

Approval Requested: <u>Process D, Minor Subdivision</u>

Location: 1000 Four Point Road, Dulac, Terrebonne Parish, LA

Government Districts: Council District 7 / Grand Caillou Fire District

Developer: William P. Gomila

Surveyor: <u>David A. Waitz Engineering & Surveying, Inc.</u>

b) Public Hearing

c) Consider Approval of Said Application

7. a) Subdivision: <u>Imperial Landing Subdivision, Phase A</u>
Approval Requested: <u>Process C, Major Subdivision-Final</u>

Location: 441 Duplantis Street, Terrebonne Parish, LA Government Districts: Council District 4 / Schriever Fire District