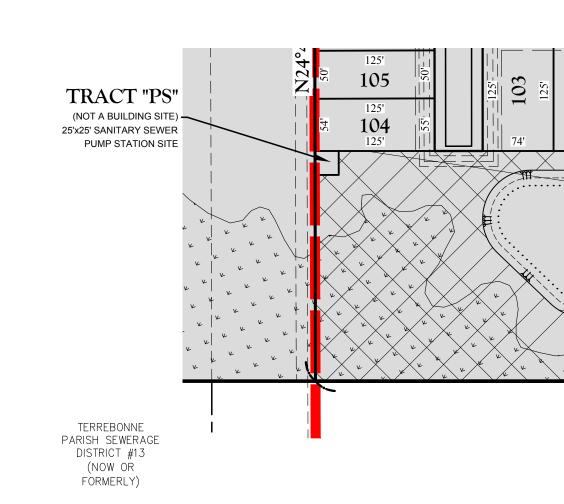

b) Public Hearing

c) Consider Approval of Said Application

6. a) Subdivision: Survey and Division of Lot 12, Block 2 of Four Point Estates into Lot 12A

and Lot 12B belonging to William P. Gomila

Approval Requested: <u>Process D, Minor Subdivision</u>

Location: 1000 Four Point Road, Dulac, Terrebonne Parish, LA

Government Districts: Council District 7 / Grand Caillou Fire District

Developer: William P. Gomila

Surveyor: <u>David A. Waitz Engineering & Surveying, Inc.</u>