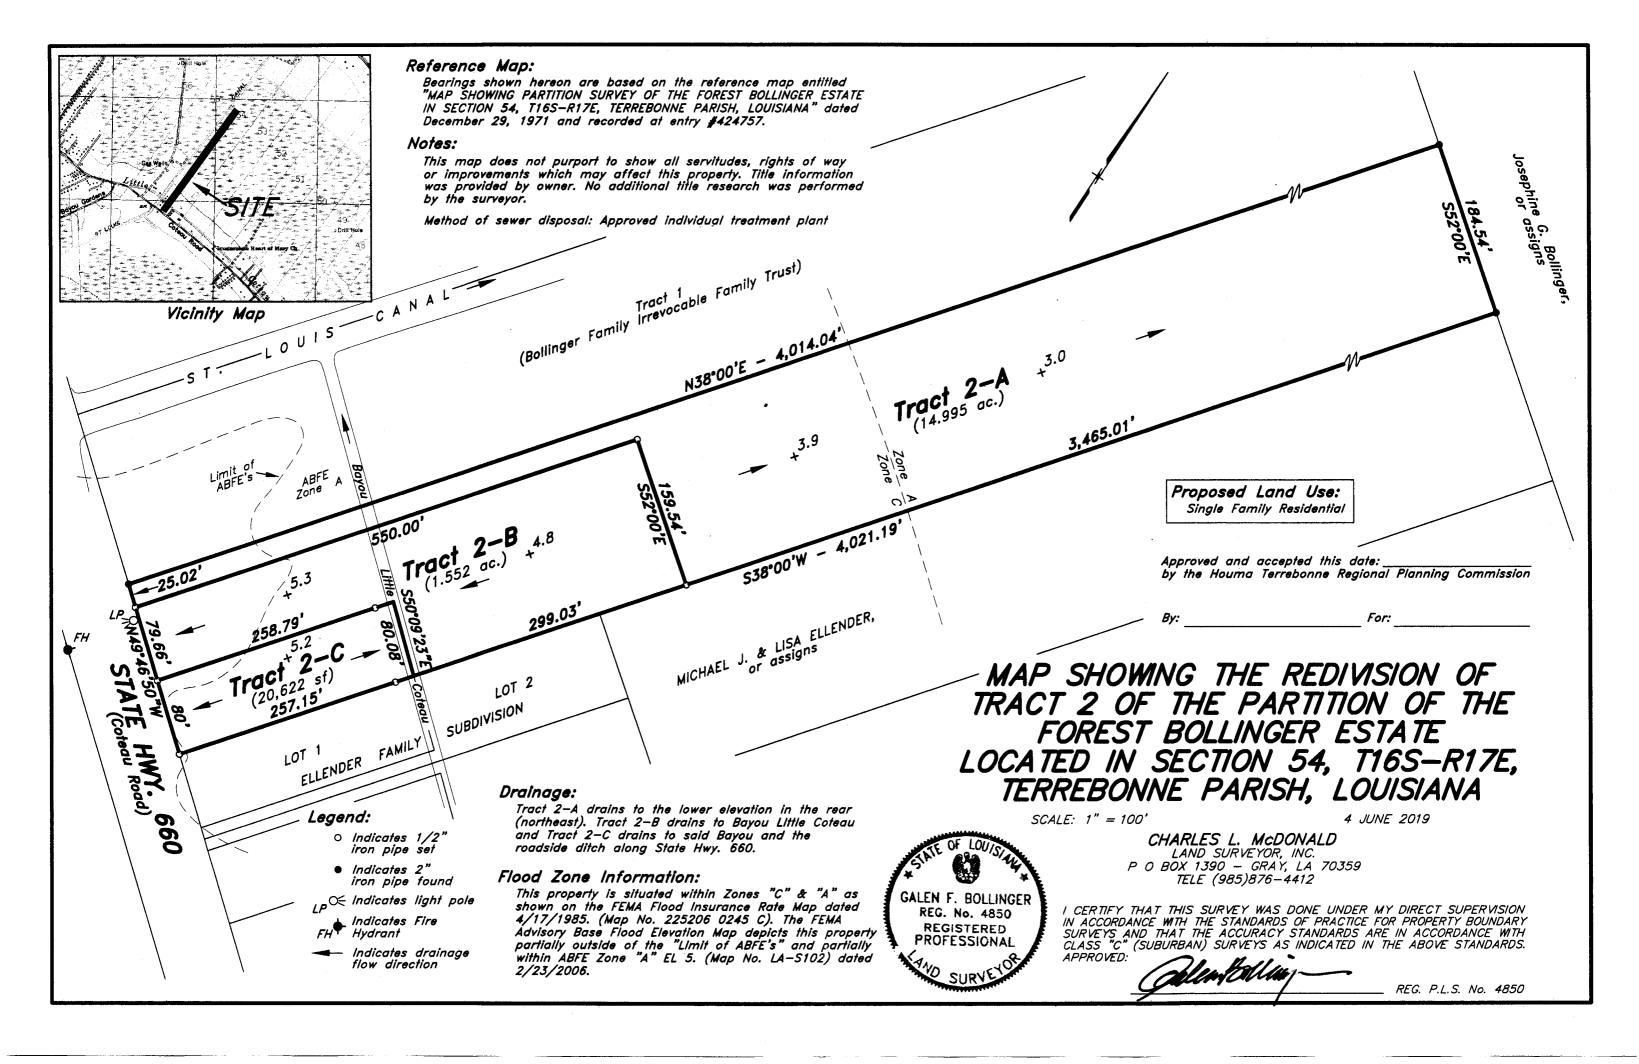

Developer: <u>Arthur A. Eschete</u>

Surveyor: <u>Keneth L. Rembert Land Surveyors</u>

b) Public Hearing

c) Consider Approval of Said Application

3. a) Subdivision: Redivision of Tract 2 of the Partition of the Forest Bollinger Estate

Approval Requested: <u>Process D, Minor Subdivision</u>

Location: 2286 Coteau Road, Terrebonne Parish, LA Government Districts: Council District 4 / Coteau Fire District

Developer: <u>Galen F. Bollinger</u>

Surveyor: <u>Charles L. McDonald Land Surveyor, Inc.</u>

b) Public Hearing

c) Consider Approval of Said Application

4. a) Subdivision: <u>Survey of Tract of Land belonging to Chauvin Brothers, Inc. into Tract "A"</u>