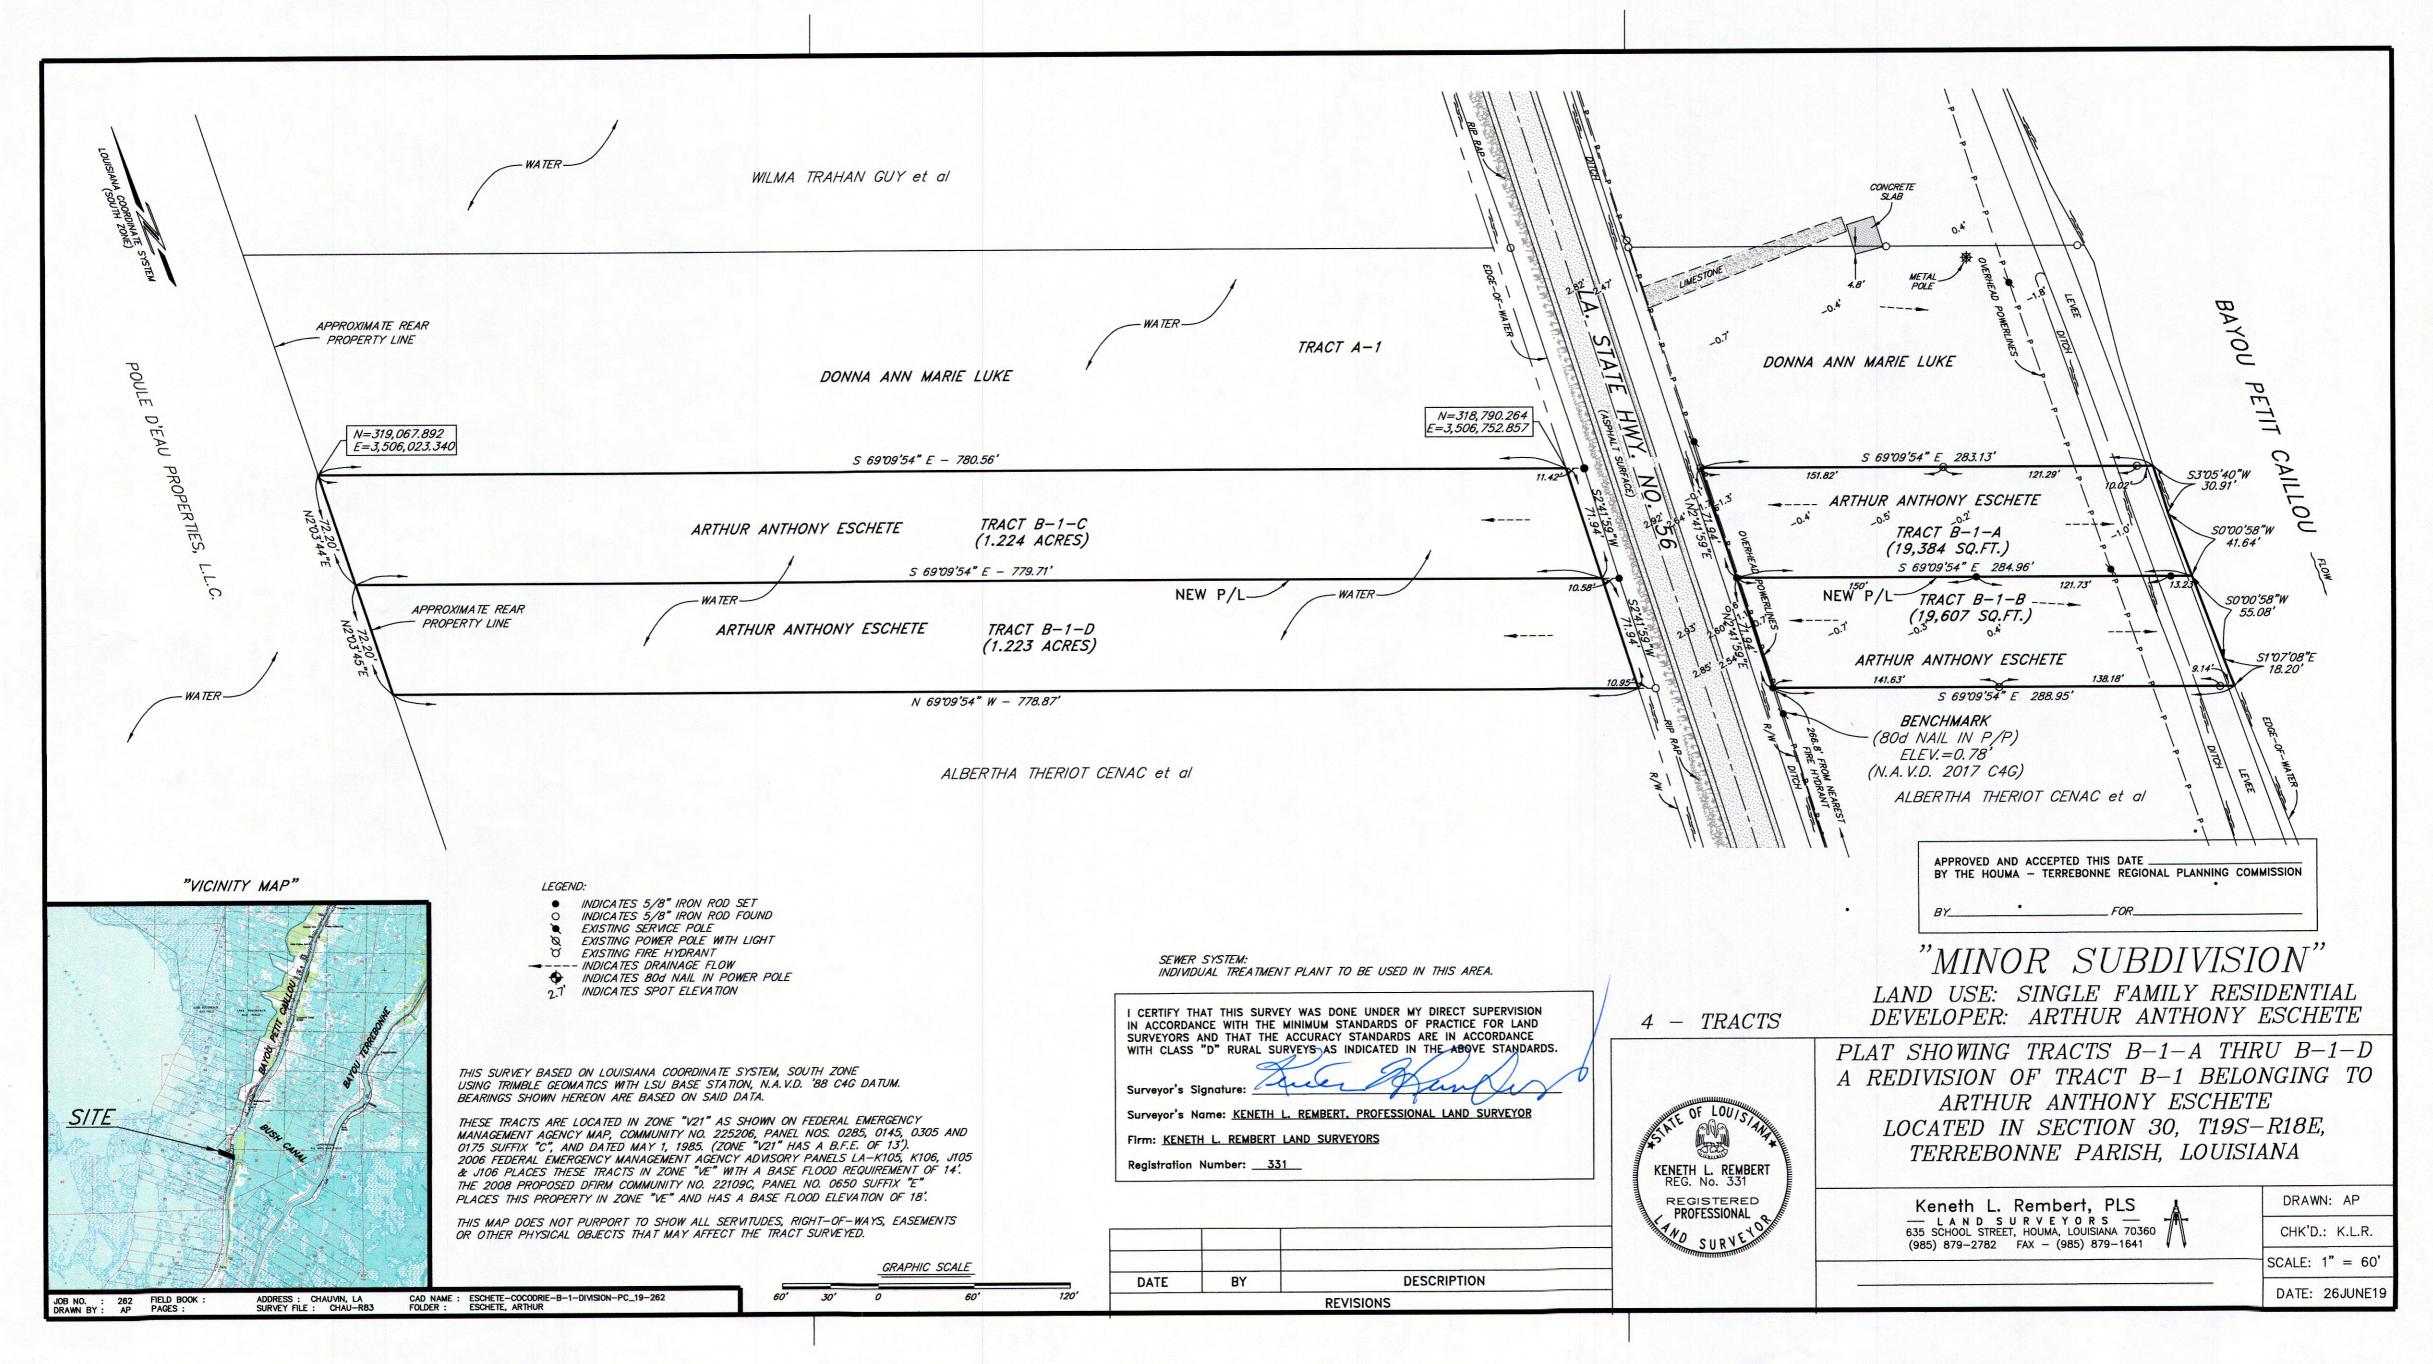

### H. APPLICATIONS:

1. a) Subdivision: <u>Tracts B-1-A thru B-1-D, A Redivision of Tract B-1 belonging to Arthur</u>

Anthony Eschete

Approval Requested: <u>Process D, Minor Subdivision</u>

Location: 6467 Highway 56, Chauvin, Terrebonne Parish, LA
Government Districts: Council District 8 / Little Caillou Fire District

Developer: <u>Arthur A. Eschete</u>

Surveyor: <u>Keneth L. Rembert Land Surveyors</u>

b) Public Hearing

c) Consider Approval of Said Application

2. a) Subdivision: <u>Tracts 2-A, 2-B, 2-C, & 2-D, A Redivision of Tract 2 belonging to Arthur</u>