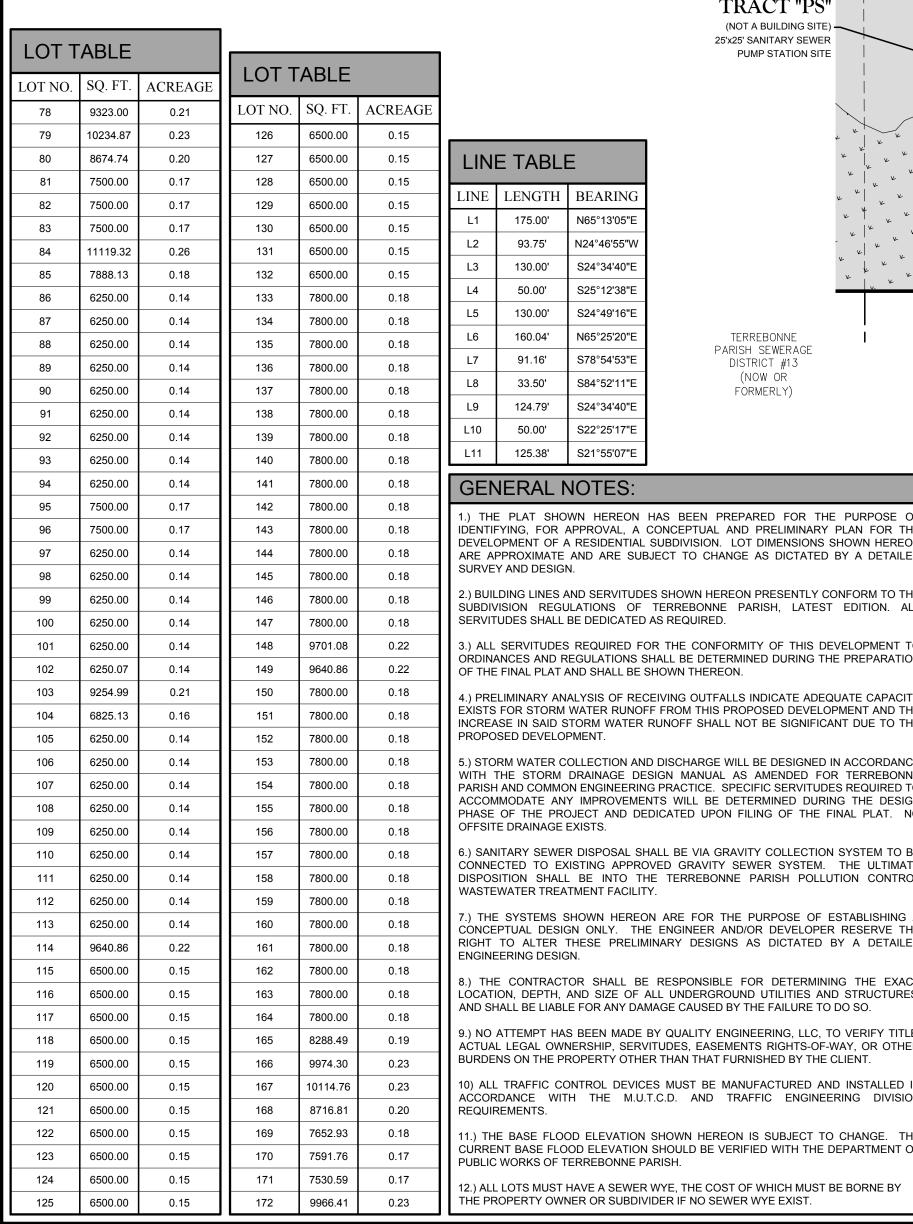

b) Public Hearing

c) Consider Approval of Said Application

6. a) Subdivision: Survey and Division of Lot 12, Block 2 of Four Point Estates into Lot 12A

and Lot 12B belonging to William P. Gomila

Approval Requested: <u>Process D, Minor Subdivision</u>

Location: 1000 Four Point Road, Dulac, Terrebonne Parish, LA

Government Districts: Council District 7 / Grand Caillou Fire District

Developer: William P. Gomila

Surveyor: <u>David A. Waitz Engineering & Surveying, Inc.</u>

b) Public Hearing

c) Consider Approval of Said Application

7. a) Subdivision: <u>Imperial Landing Subdivision, Phase A</u>
Approval Requested: <u>Process C, Major Subdivision-Final</u>

Location: 441 Duplantis Street, Terrebonne Parish, LA Government Districts: Council District 4 / Schriever Fire District