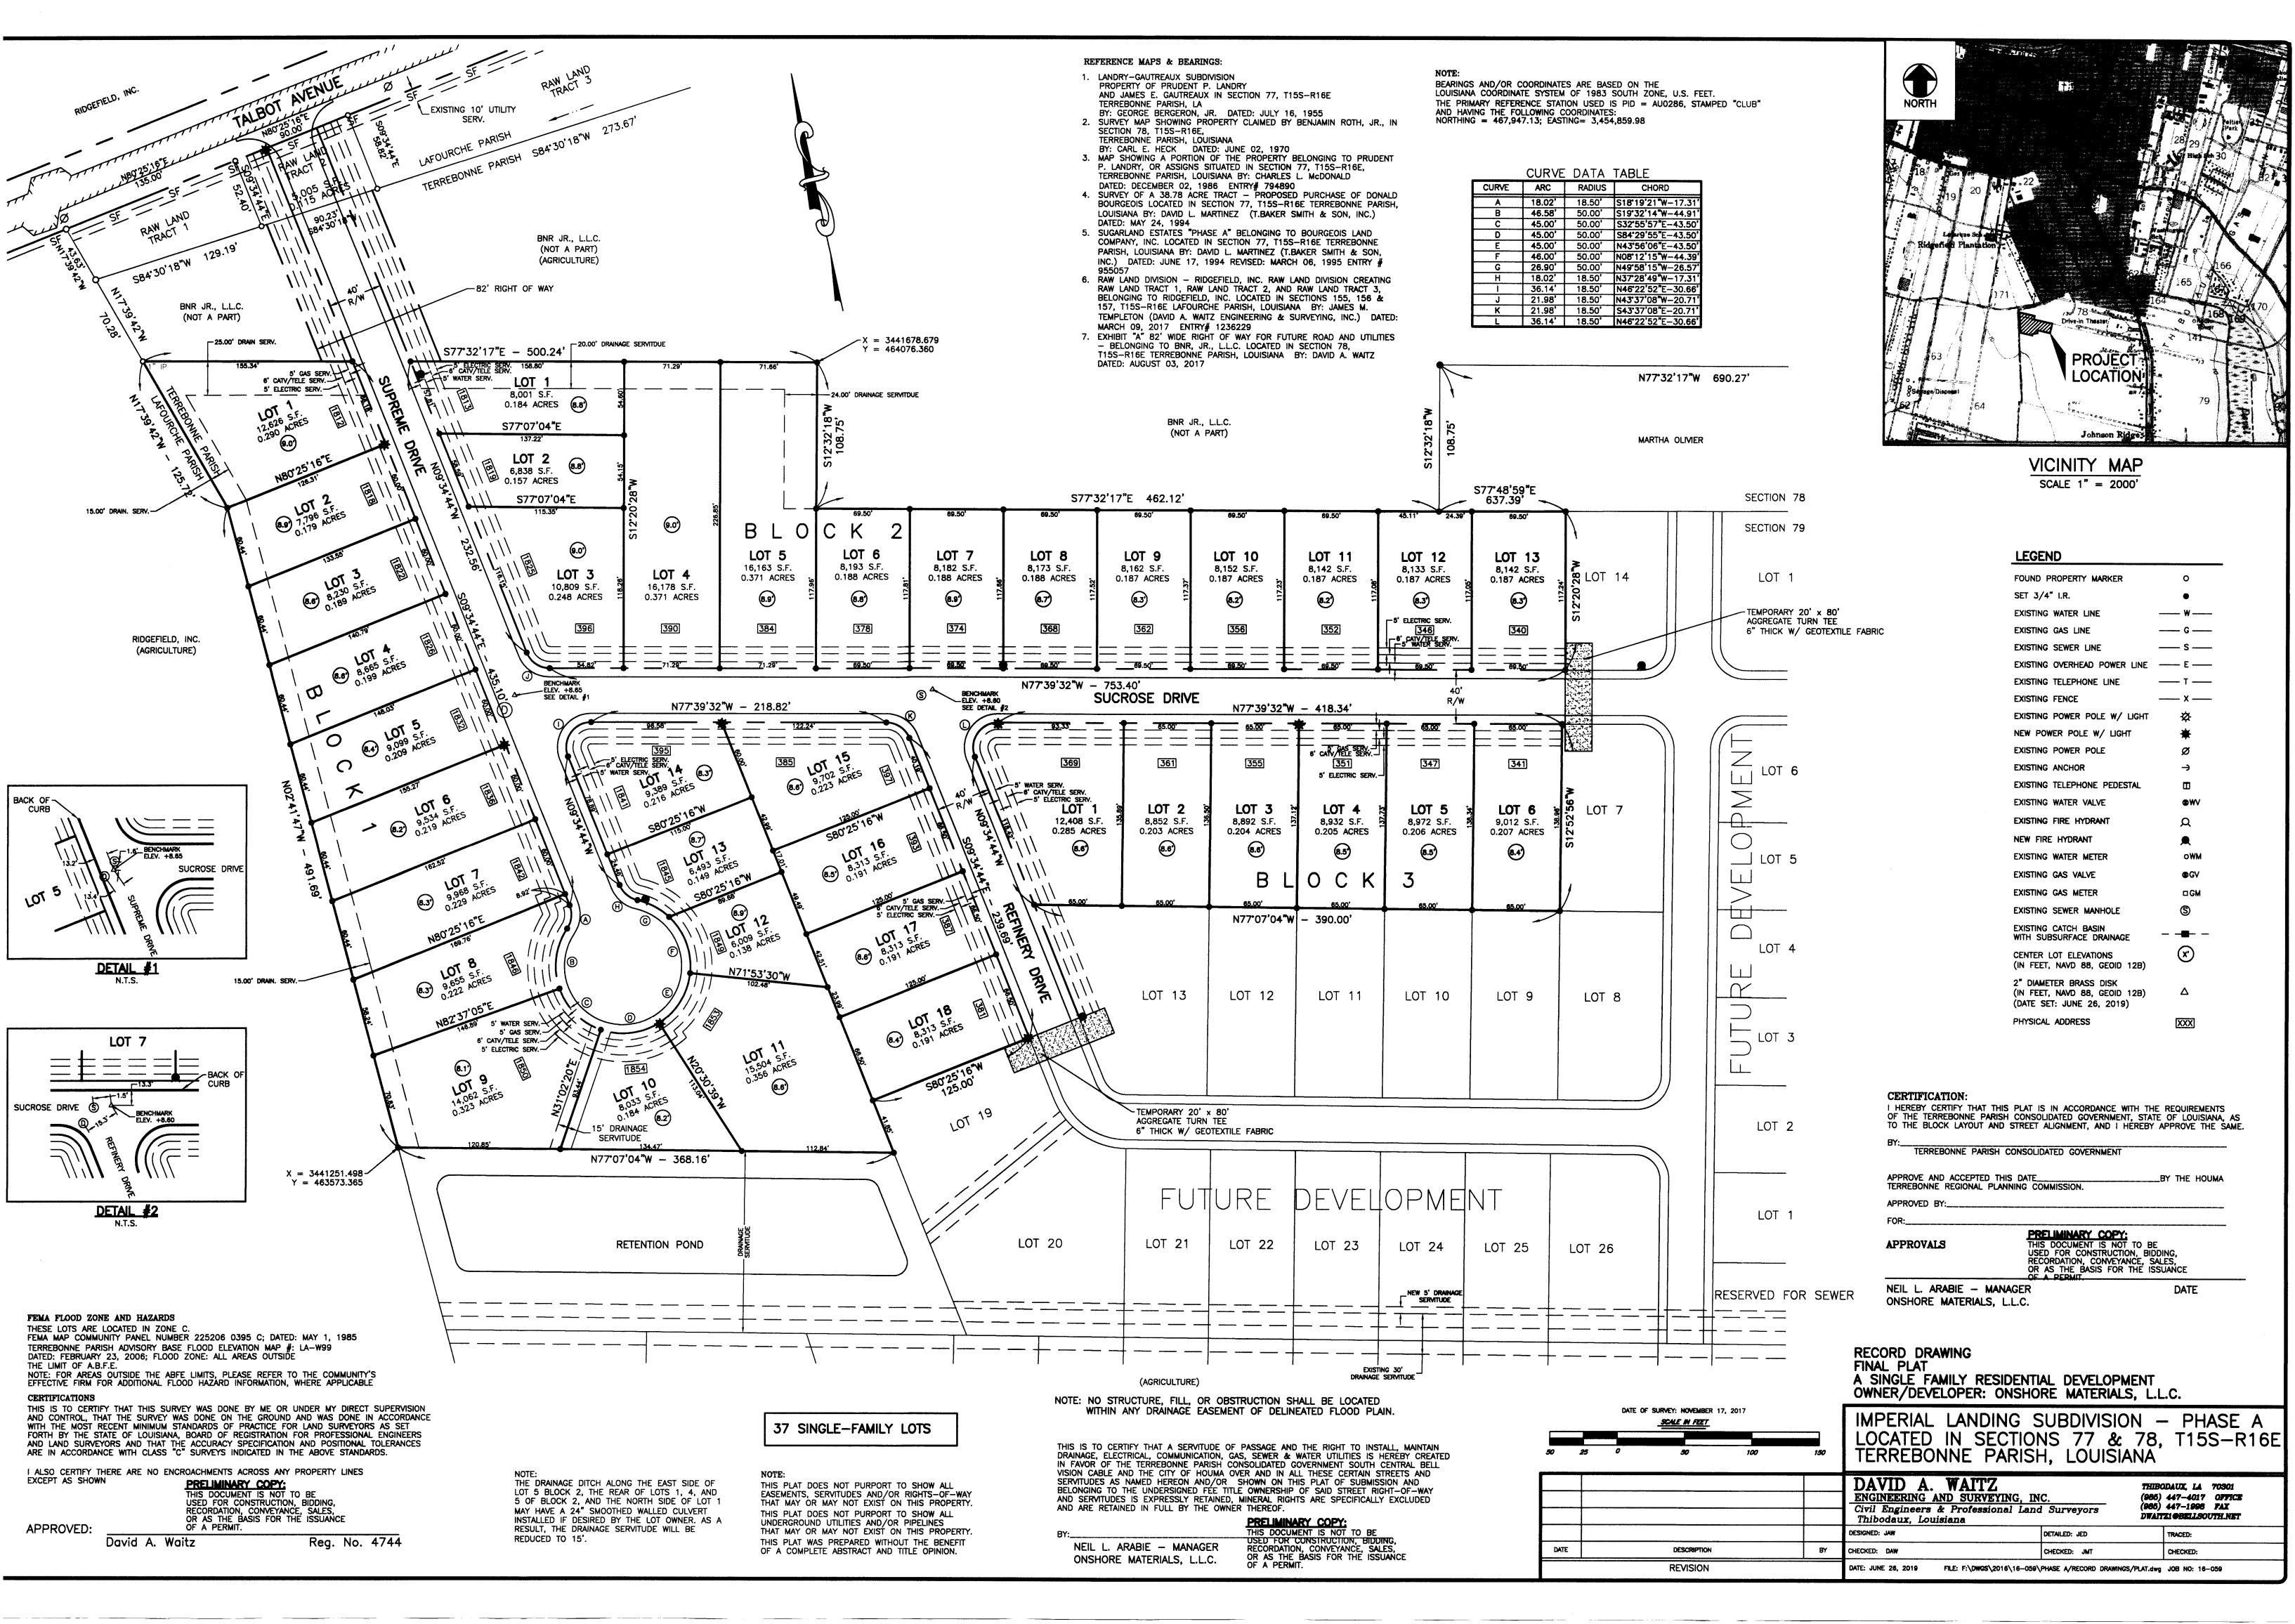

b) Public Hearing

c) Consider Approval of Said Application

7. a) Subdivision: <u>Imperial Landing Subdivision, Phase A</u>
Approval Requested: <u>Process C, Major Subdivision-Final</u>

Location: 441 Duplantis Street, Terrebonne Parish, LA Government Districts: Council District 4 / Schriever Fire District

Developer: Onshore Materials, LLC

Engineer: <u>David A. Waitz Engineering & Surveying, Inc.</u>

b) Consider Approval of Said Application

8. a) Subdivision: <u>High Land Development, Addendum No. 1</u>

Approval Requested: <u>Process C, Major Subdivision-Final</u>