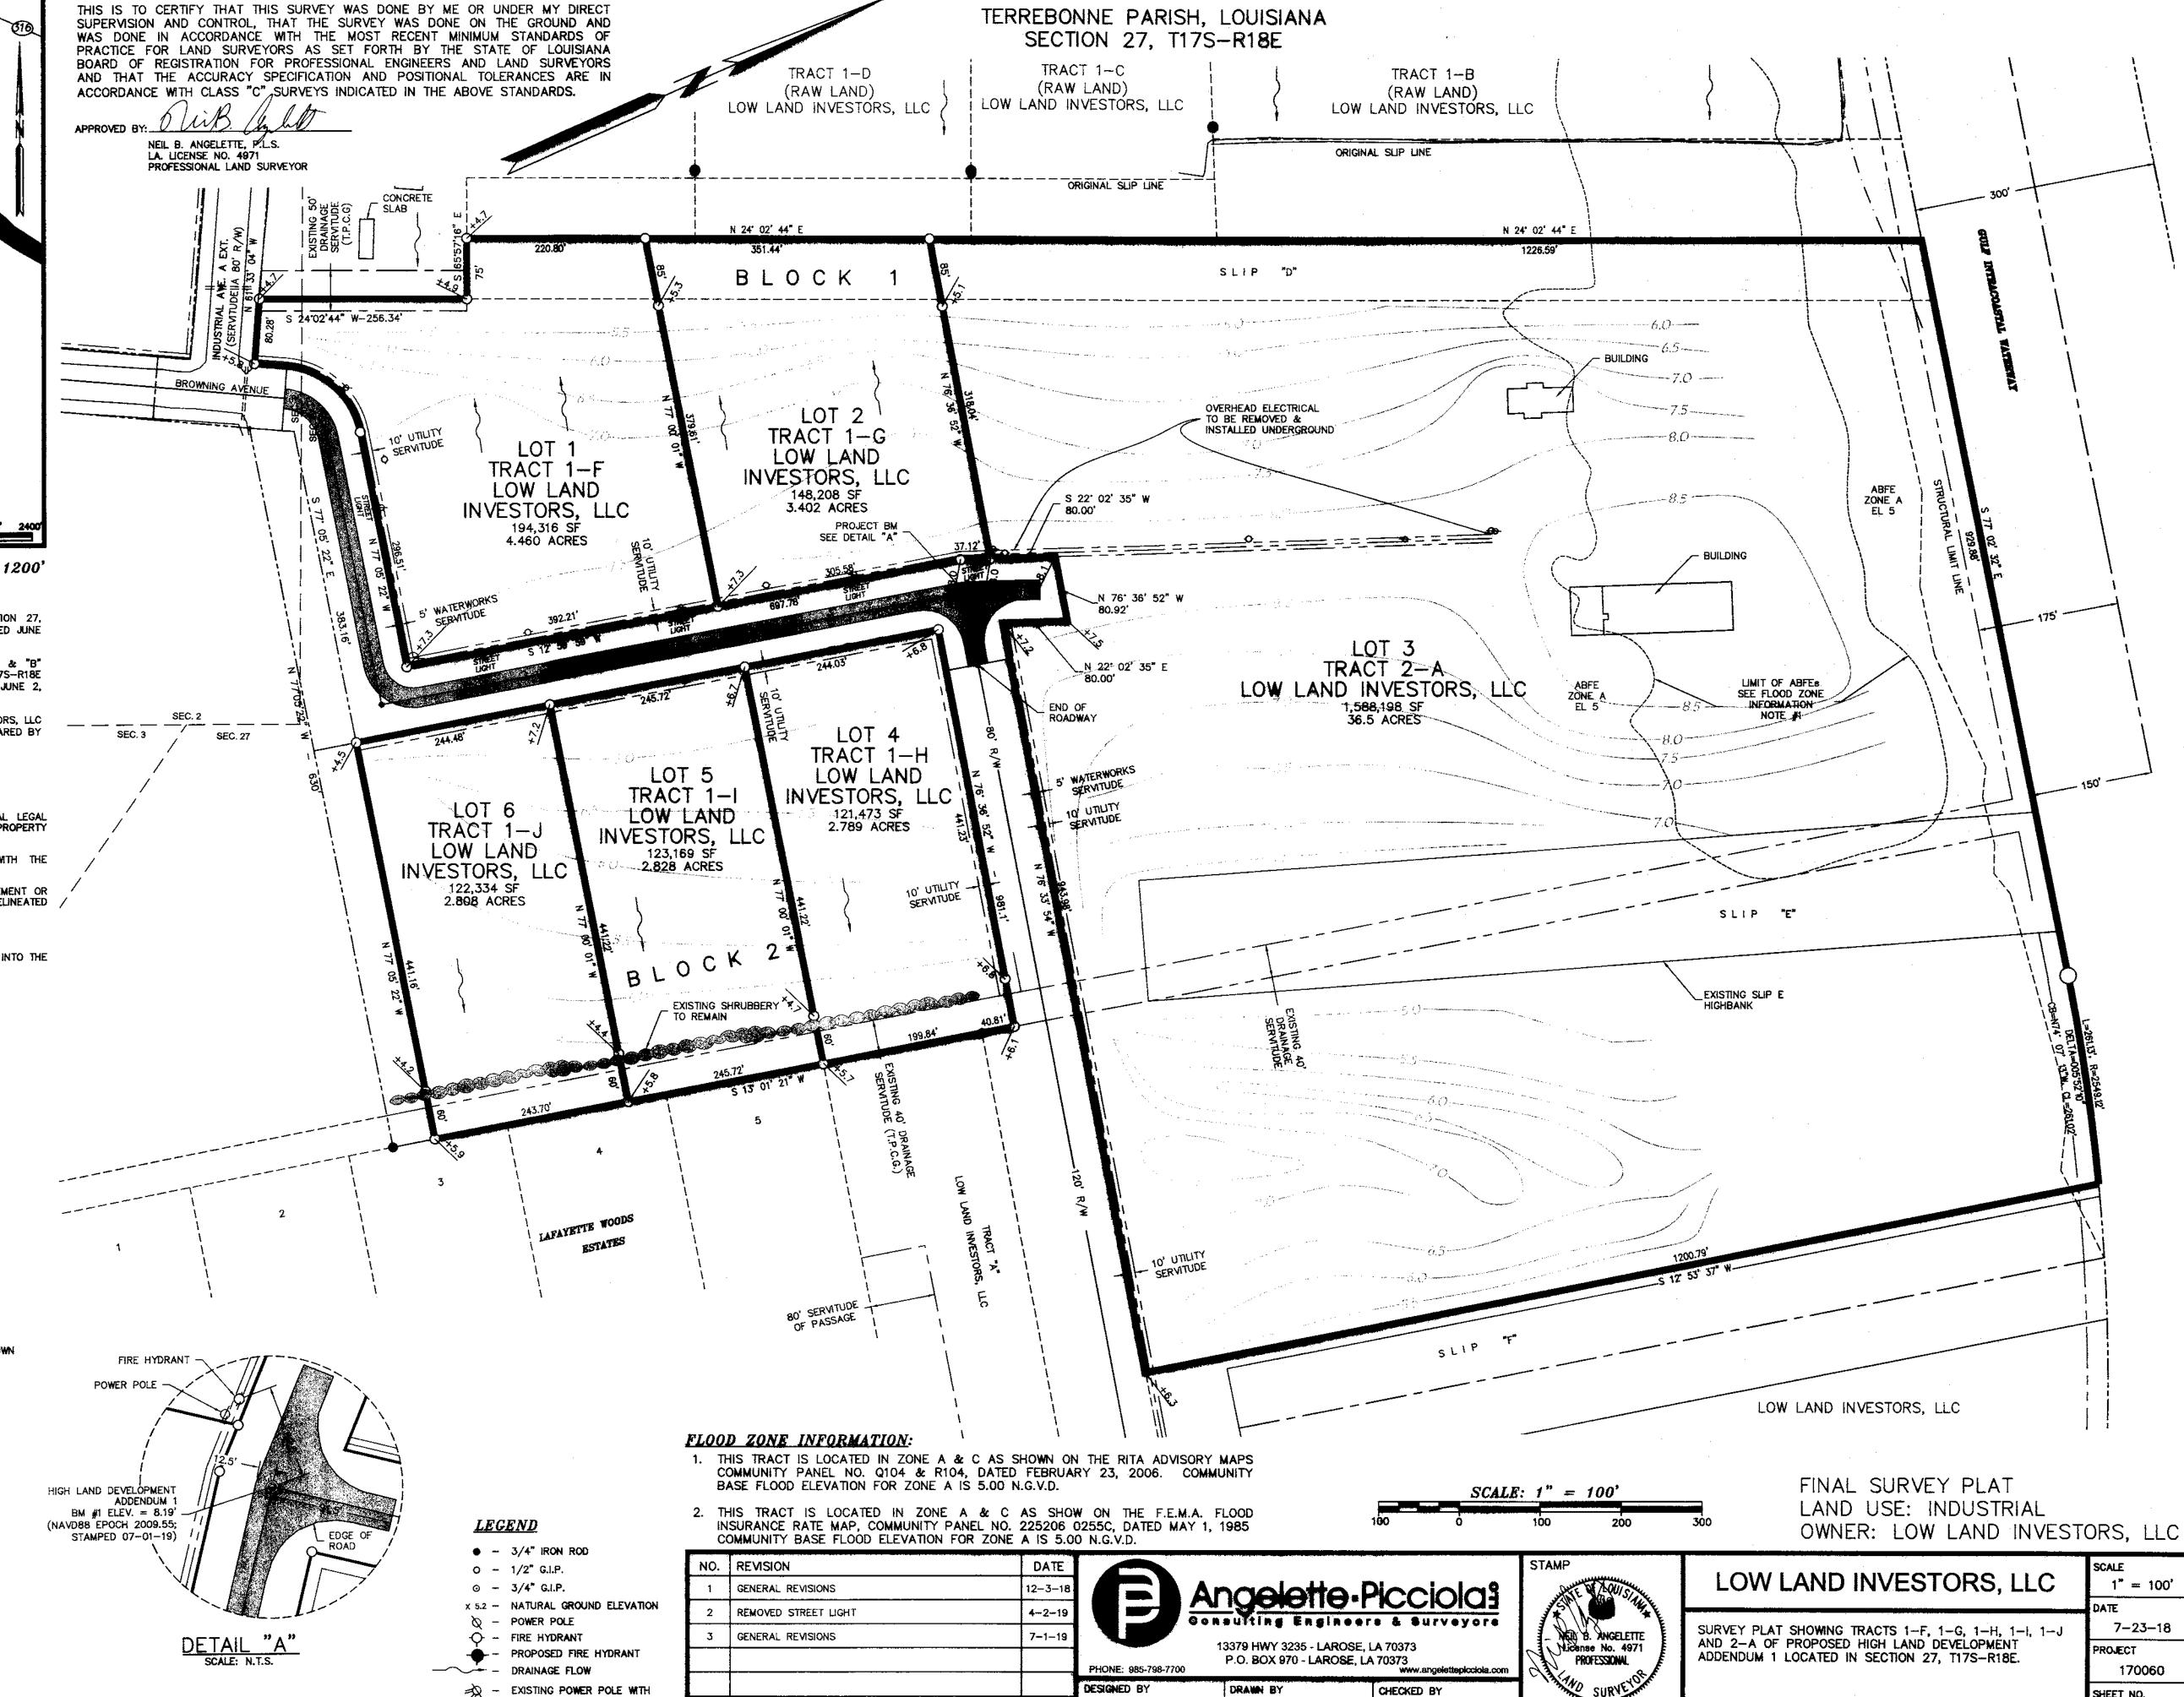

Location: <u>Industrial Avenue A, Terrebonne Parish, LA</u>

Government Districts: Council District 9 / Bourg & Village East Fire Districts

Developer: Low Land Investors, LLC Engineer: Eugene P. Robichaux, P.E.

b) Consider Approval of Said Application