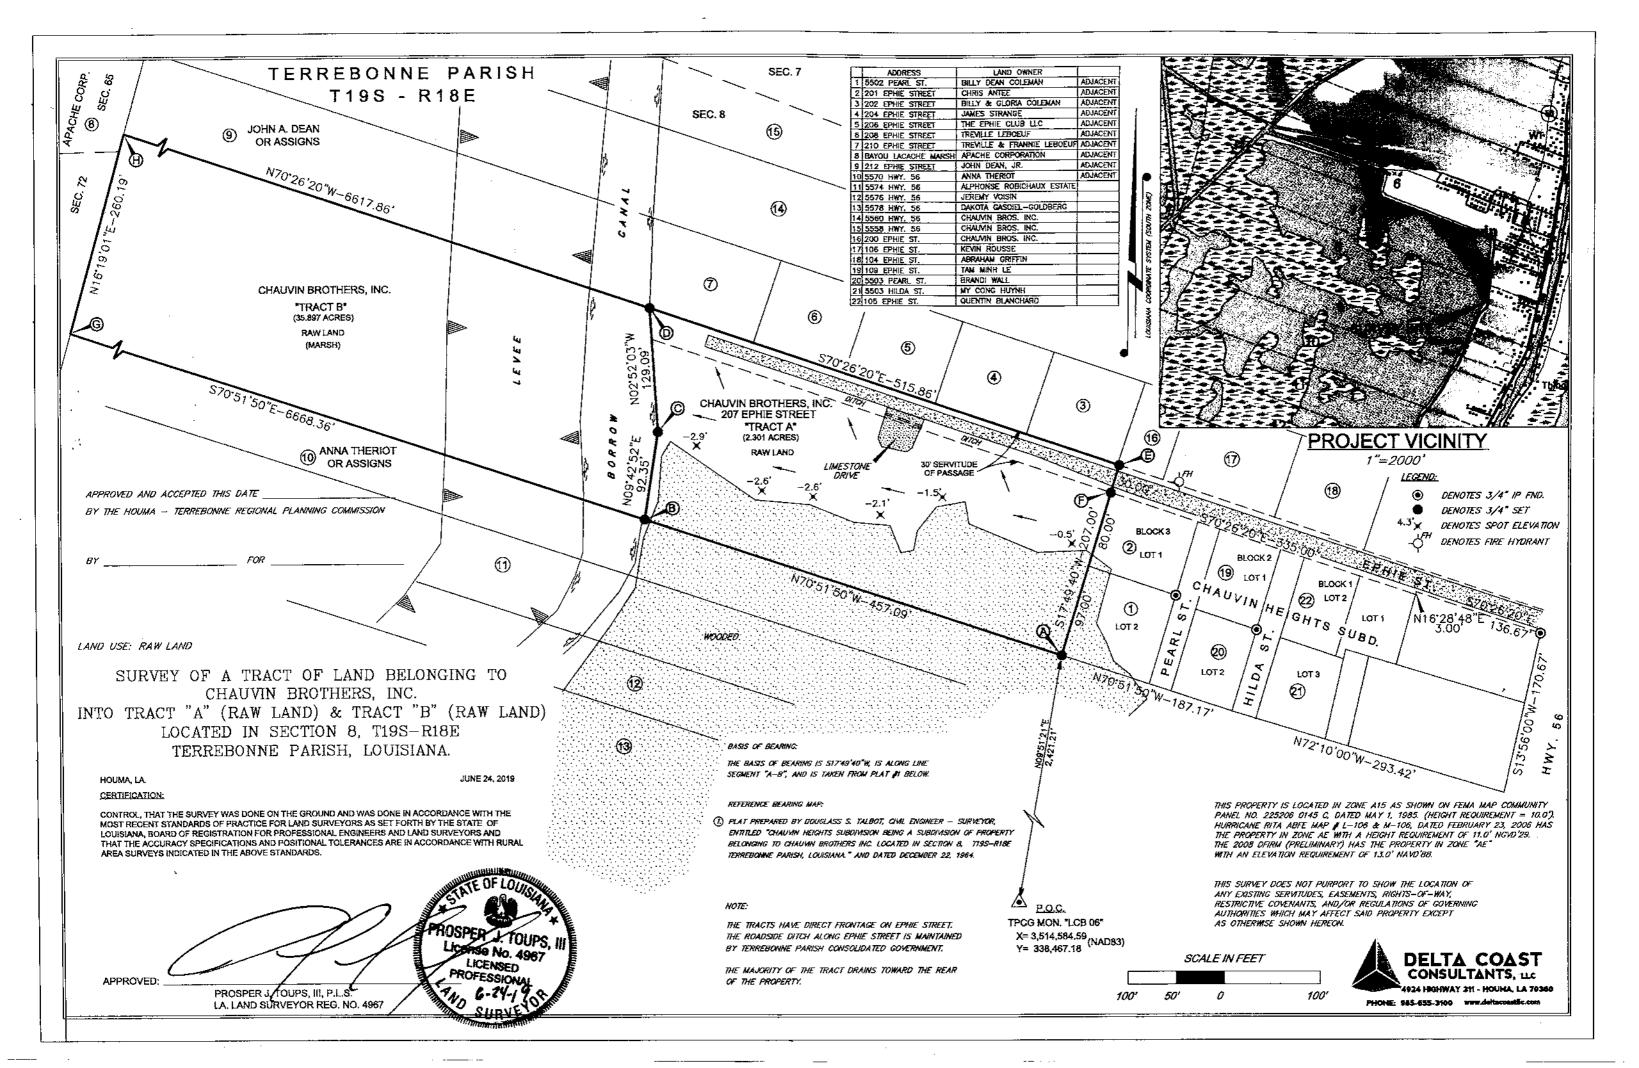

Surveyor: <u>Charles L. McDonald Land Surveyor, Inc.</u>

b) Public Hearing

c) Consider Approval of Said Application

4. a) Subdivision: <u>Survey of Tract of Land belonging to Chauvin Brothers, Inc. into Tract "A"</u>

(Raw Land) & Tract "B" (Raw Land)

Approval Requested: <u>Process A, Raw Land Division</u>

Location: 207 Ephie Street, Chauvin, Terrebonne Parish, LA
Government Districts: Council District 8 / Little Caillou Fire District

Developer: <u>Thomas Chauvin</u>

Surveyor: <u>Delta Coast Consultants, LLC</u>

b) Public Hearing

c) Consider Approval of Said Application

a) Subdivision: <u>Adley Oaks</u>

Approval Requested: <u>Process C, Master Proposal/ Conceptual & Preliminary</u>