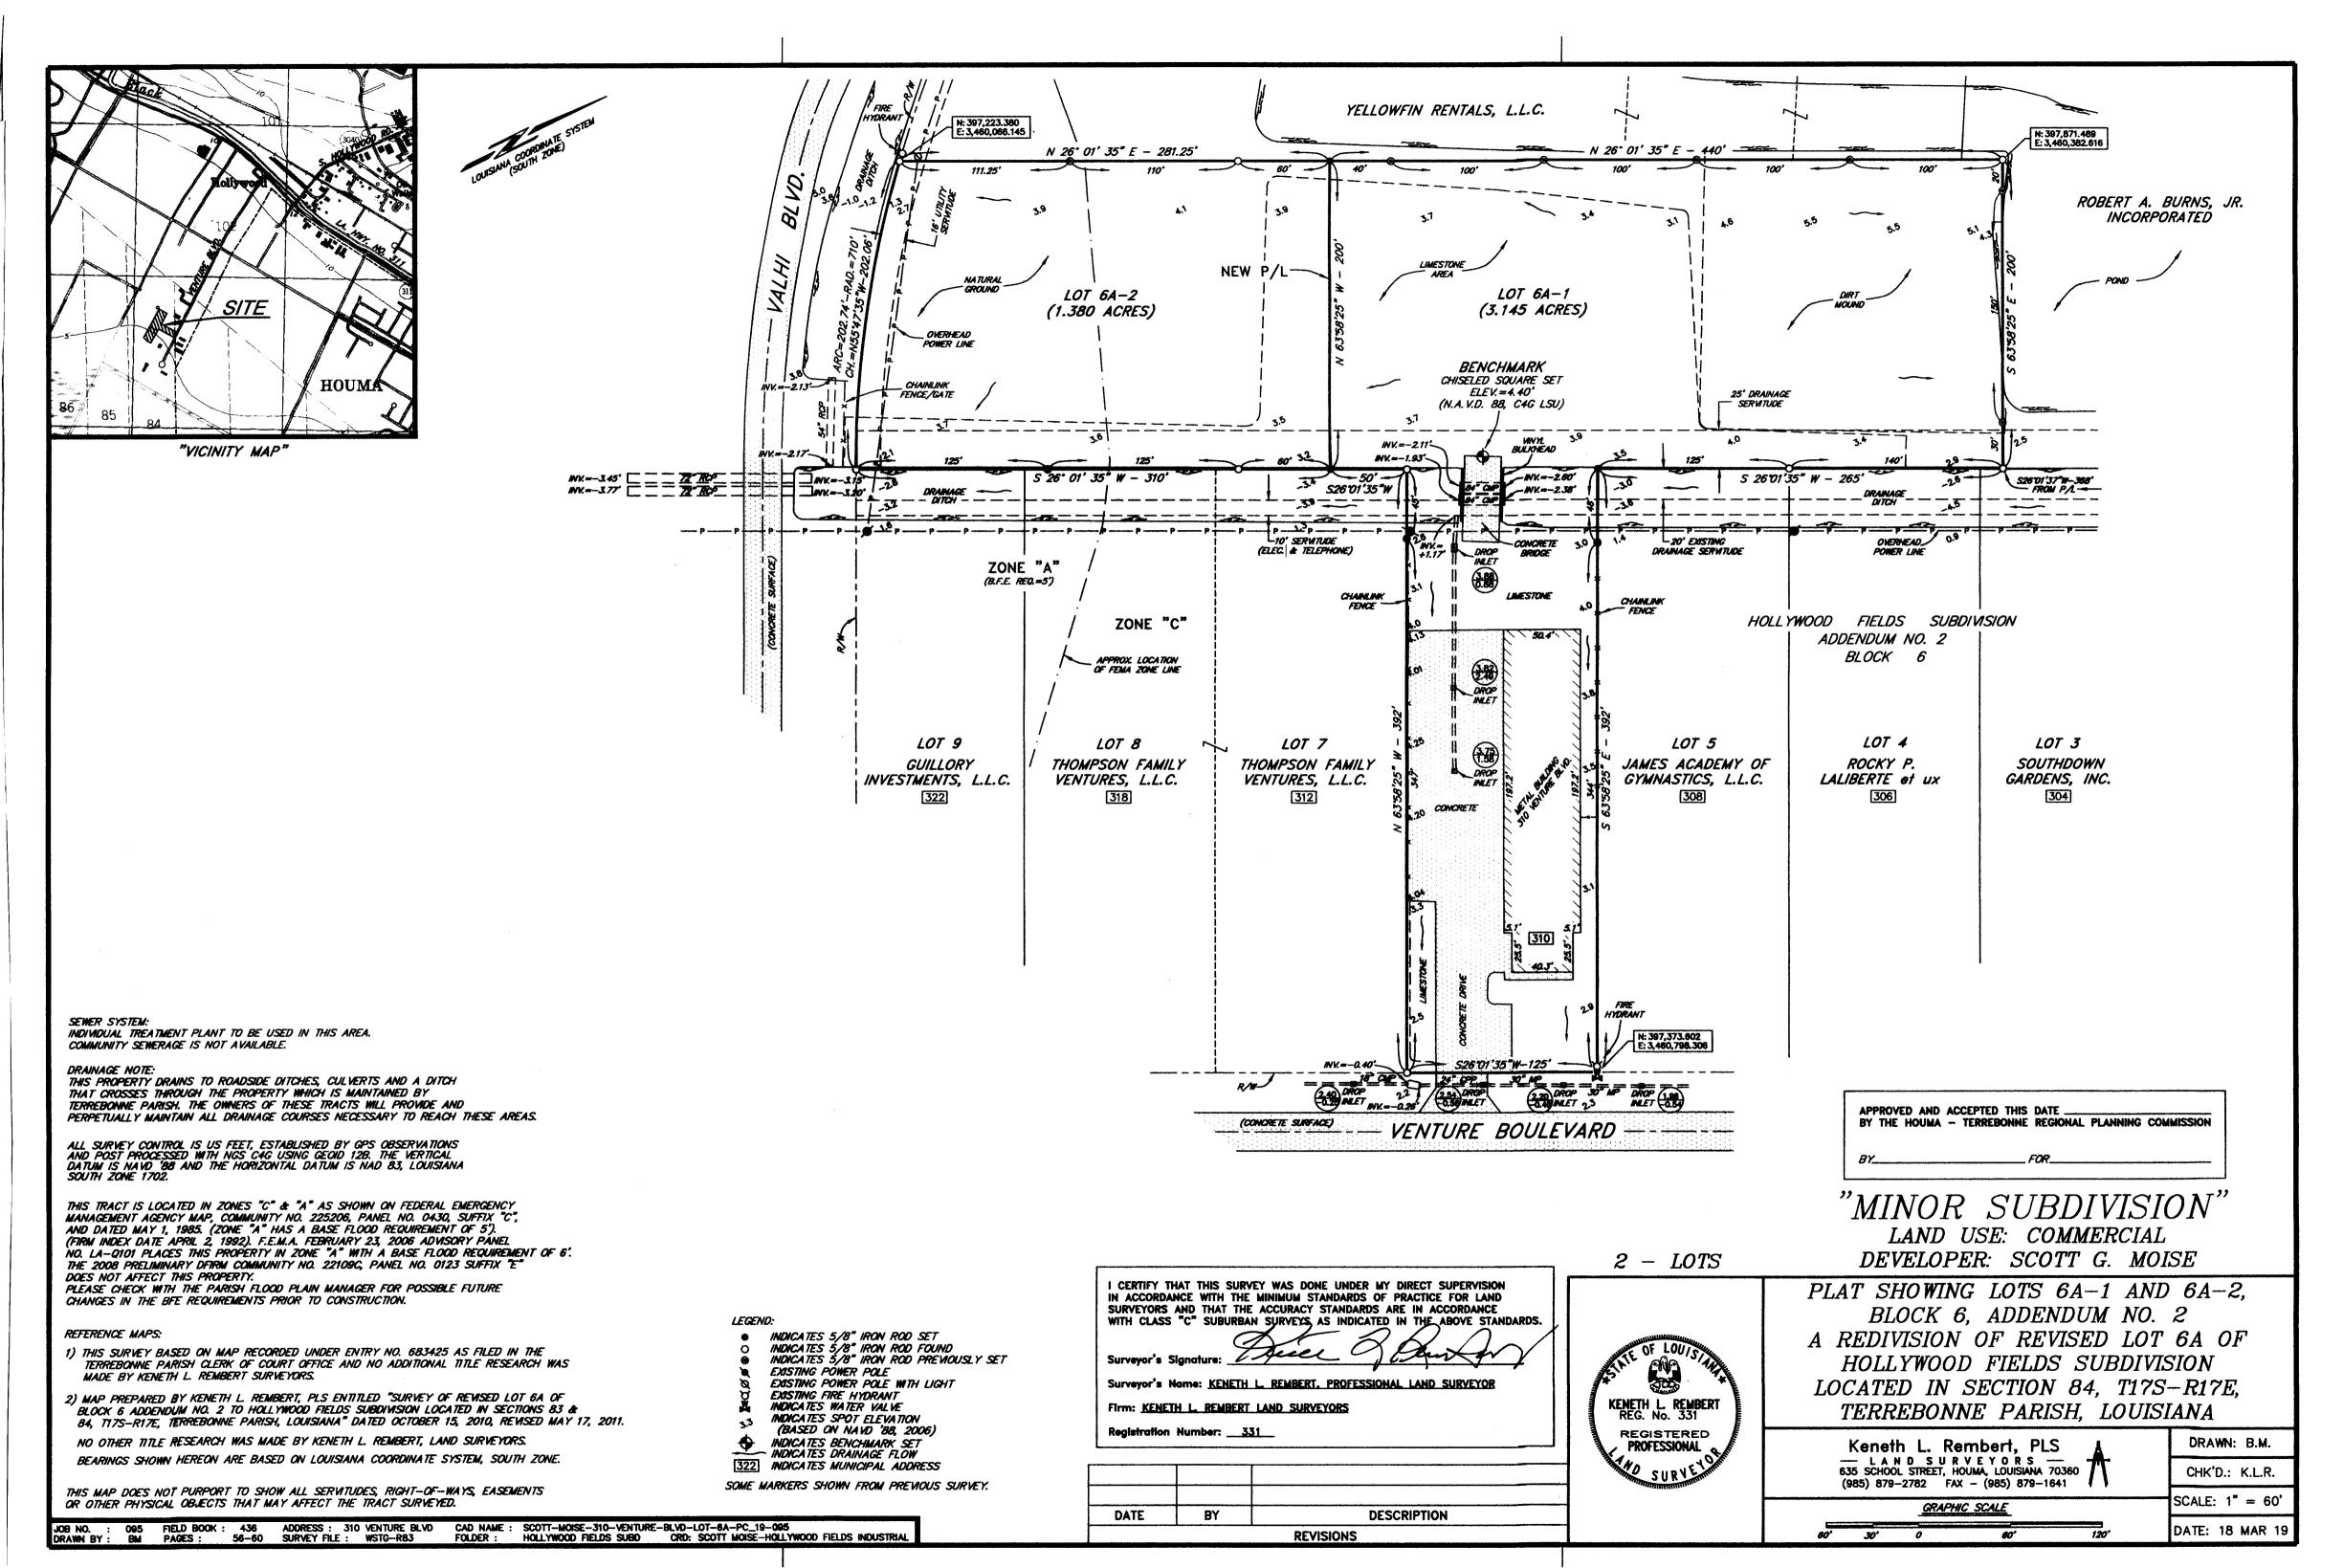

Developer: Neta Wright

Surveyor: <u>Charles L. McDonald Land Surveyor, Inc.</u>

b) Consider Approval of Said Application

2. a) Subdivision: Lots 6A-1 and 6A-2, Block 6, Addendum No. 2, A Redivision of Revised Lot

<u>6A of Hollywood Fields Subdivision</u>

Approval Requested: Process D, Minor Subdivision

Location: 310 Venture Blvd., Terrebonne Parish, LA
Government Districts: Council District 6 / Bayou Cane Fire District

Developer: Scott G. & Rana Moise

Surveyor: <u>Keneth L. Rembert Land Surveyors</u>

b) Consider Approval of Said Application

3. a) Subdivision: <u>Division of Property belonging to Patricia Gouner Gilbert</u>

# APPLICATION SUBDIVISION OF PROPERTY

| APP             | KOVAL REQUESTED:                                                                                                  |
|-----------------|-------------------------------------------------------------------------------------------------------------------|
| Α               | Raw Land B Mobile Home Park                                                                                       |
| ****            | Re-Subdivision Residential Building Park                                                                          |
| C               | Major Subdivision Conceptual/Preliminary                                                                          |
|                 | Conceptual Engineering                                                                                            |
|                 | Preliminary Final                                                                                                 |
|                 | Engineering D. X Minor Subdivision                                                                                |
|                 | Final                                                                                                             |
|                 | Variance(s) (detailed description):                                                                               |
|                 | ( ) ( ) ( ) ( ) ( ) ( ) ( ) ( ) ( ) ( )                                                                           |
|                 |                                                                                                                   |
| THE             | FOLLOWING MUST BE COMPLETE TO ENSURE PROCESS OF THE APPLICATION:                                                  |
| 1.              | Name of Subdivision: LOTS 6A-1 & 6A-2, BLOCK 6, ADDENDUM 2, HOLLYWOOD FIELDS SUBD.                                |
| 2.              | Developer's Name & Address: SCOTT G. & RANA MOISE: 310 VENTURE BLVD., HOUMA, 70360                                |
|                 | *Owner's Name & Address: SAME [* All owners must be listed, attach additional sheet if necessary]                 |
| 3.              |                                                                                                                   |
|                 | Name of Surveyor, Engineer, or Architect: <u>KENETH L. REMBERT, SURVEYOR</u> TE INFORMATION:                      |
| <u>بد</u><br>4. |                                                                                                                   |
| 5               | Physical Address: 310 VENTURE BLVD., HOUMA, LA                                                                    |
| 6.              | Location by Section, Township, Range: SECTION 84, T17S-R17E                                                       |
| 7.              | Purpose of Development: OWNER WANTS TO SELL A PORTION OF THIS PROPERTY  Land Use:  8 Sovered Type                 |
| • •             | Single-Family Residential  8. Sewerage Type:  Community                                                           |
|                 | Multi-Family Residential X Individual Treatment                                                                   |
|                 | Commercial Package Plant                                                                                          |
| 9.              | Ottes                                                                                                             |
| ٥.              | Drainage; 10. Date and Scale of Map:  X Curb & Gutter 3/18/19 SCALE: I"=60'                                       |
|                 | Roadside Open Ditches 11 Council District                                                                         |
|                 | Rear Lot Open Ditches Other  Rear Lot Open Ditches  6 Guldry / Bayou Cane Fire                                    |
| 12              |                                                                                                                   |
| 12.             | Number of Lots: 2 13. Filing Fees: # 343.74                                                                       |
| 1               | KCF32F37F I DEC CO COM                                                                                            |
| 1,              | KENETH L. REMBERT , certify this application including the attached date to be true and correct.                  |
| ķ               | CENETH L. REMBERT                                                                                                 |
|                 | Applicant or Agent Signature of Applicant or Agent                                                                |
| 3/26/           |                                                                                                                   |
| Date            |                                                                                                                   |
| Theu            | indersigned certifies:    That he/she is the owner of the entire land included within the proposal,               |
| and c           | concurs with the Application, or 2) That he/she has submitted with this Application a complete,                   |
|                 | and correct listing of all of the owners of the entire land included within the proposal, that each of the listed |
|                 | · ·                                                                                                               |
|                 | rs concur with this Application, and that he/she has been given specific authority by each listed owner to        |
| suom            | it and sign this Application on their behalf.                                                                     |
|                 | IT G. MOISE × SCOTT SV                                                                                            |
| rint            | Name of Signature Signature                                                                                       |
| 3/26/           |                                                                                                                   |
| Date            |                                                                                                                   |