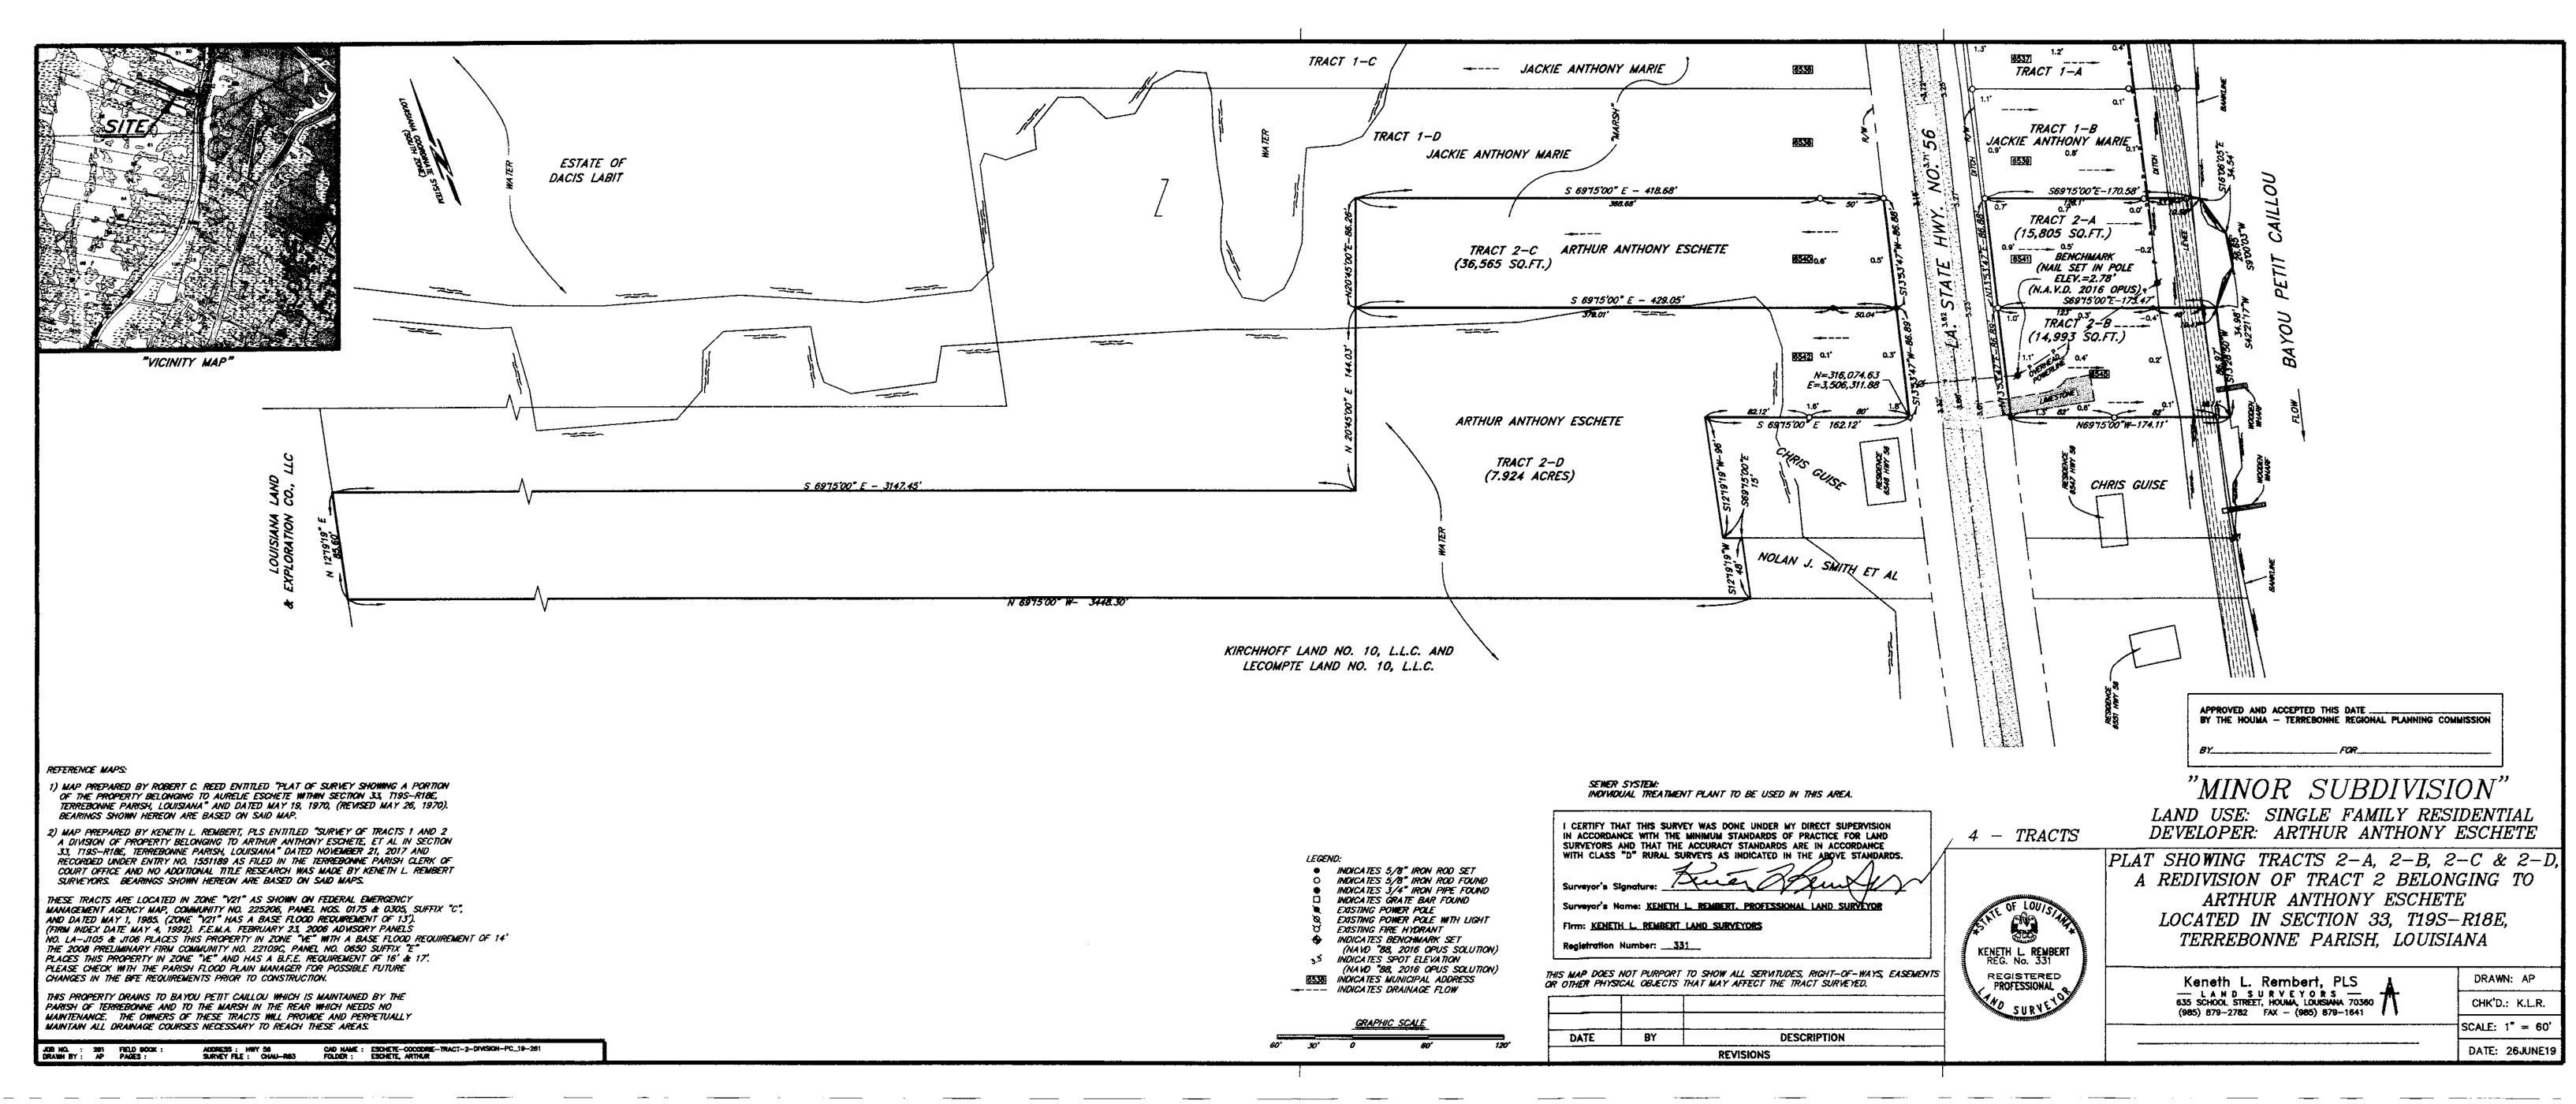

Developer: <u>Arthur A. Eschete</u>

Surveyor: <u>Keneth L. Rembert Land Surveyors</u>

b) Public Hearing

c) Consider Approval of Said Application

2. a) Subdivision: <u>Tracts 2-A, 2-B, 2-C, & 2-D, A Redivision of Tract 2 belonging to Arthur</u>

Anthony Eschete

Approval Requested: <u>Process D, Minor Subdivision</u>

Location: <u>6540-6545 Highway 56, Chauvin, Terrebonne Parish, LA</u>

Government Districts: Council District 8 / Little Caillou Fire District

Developer: <u>Arthur A. Eschete</u>

Surveyor: <u>Keneth L. Rembert Land Surveyors</u>

b) Public Hearing

c) Consider Approval of Said Application

3. a) Subdivision: Redivision of Tract 2 of the Partition of the Forest Bollinger Estate