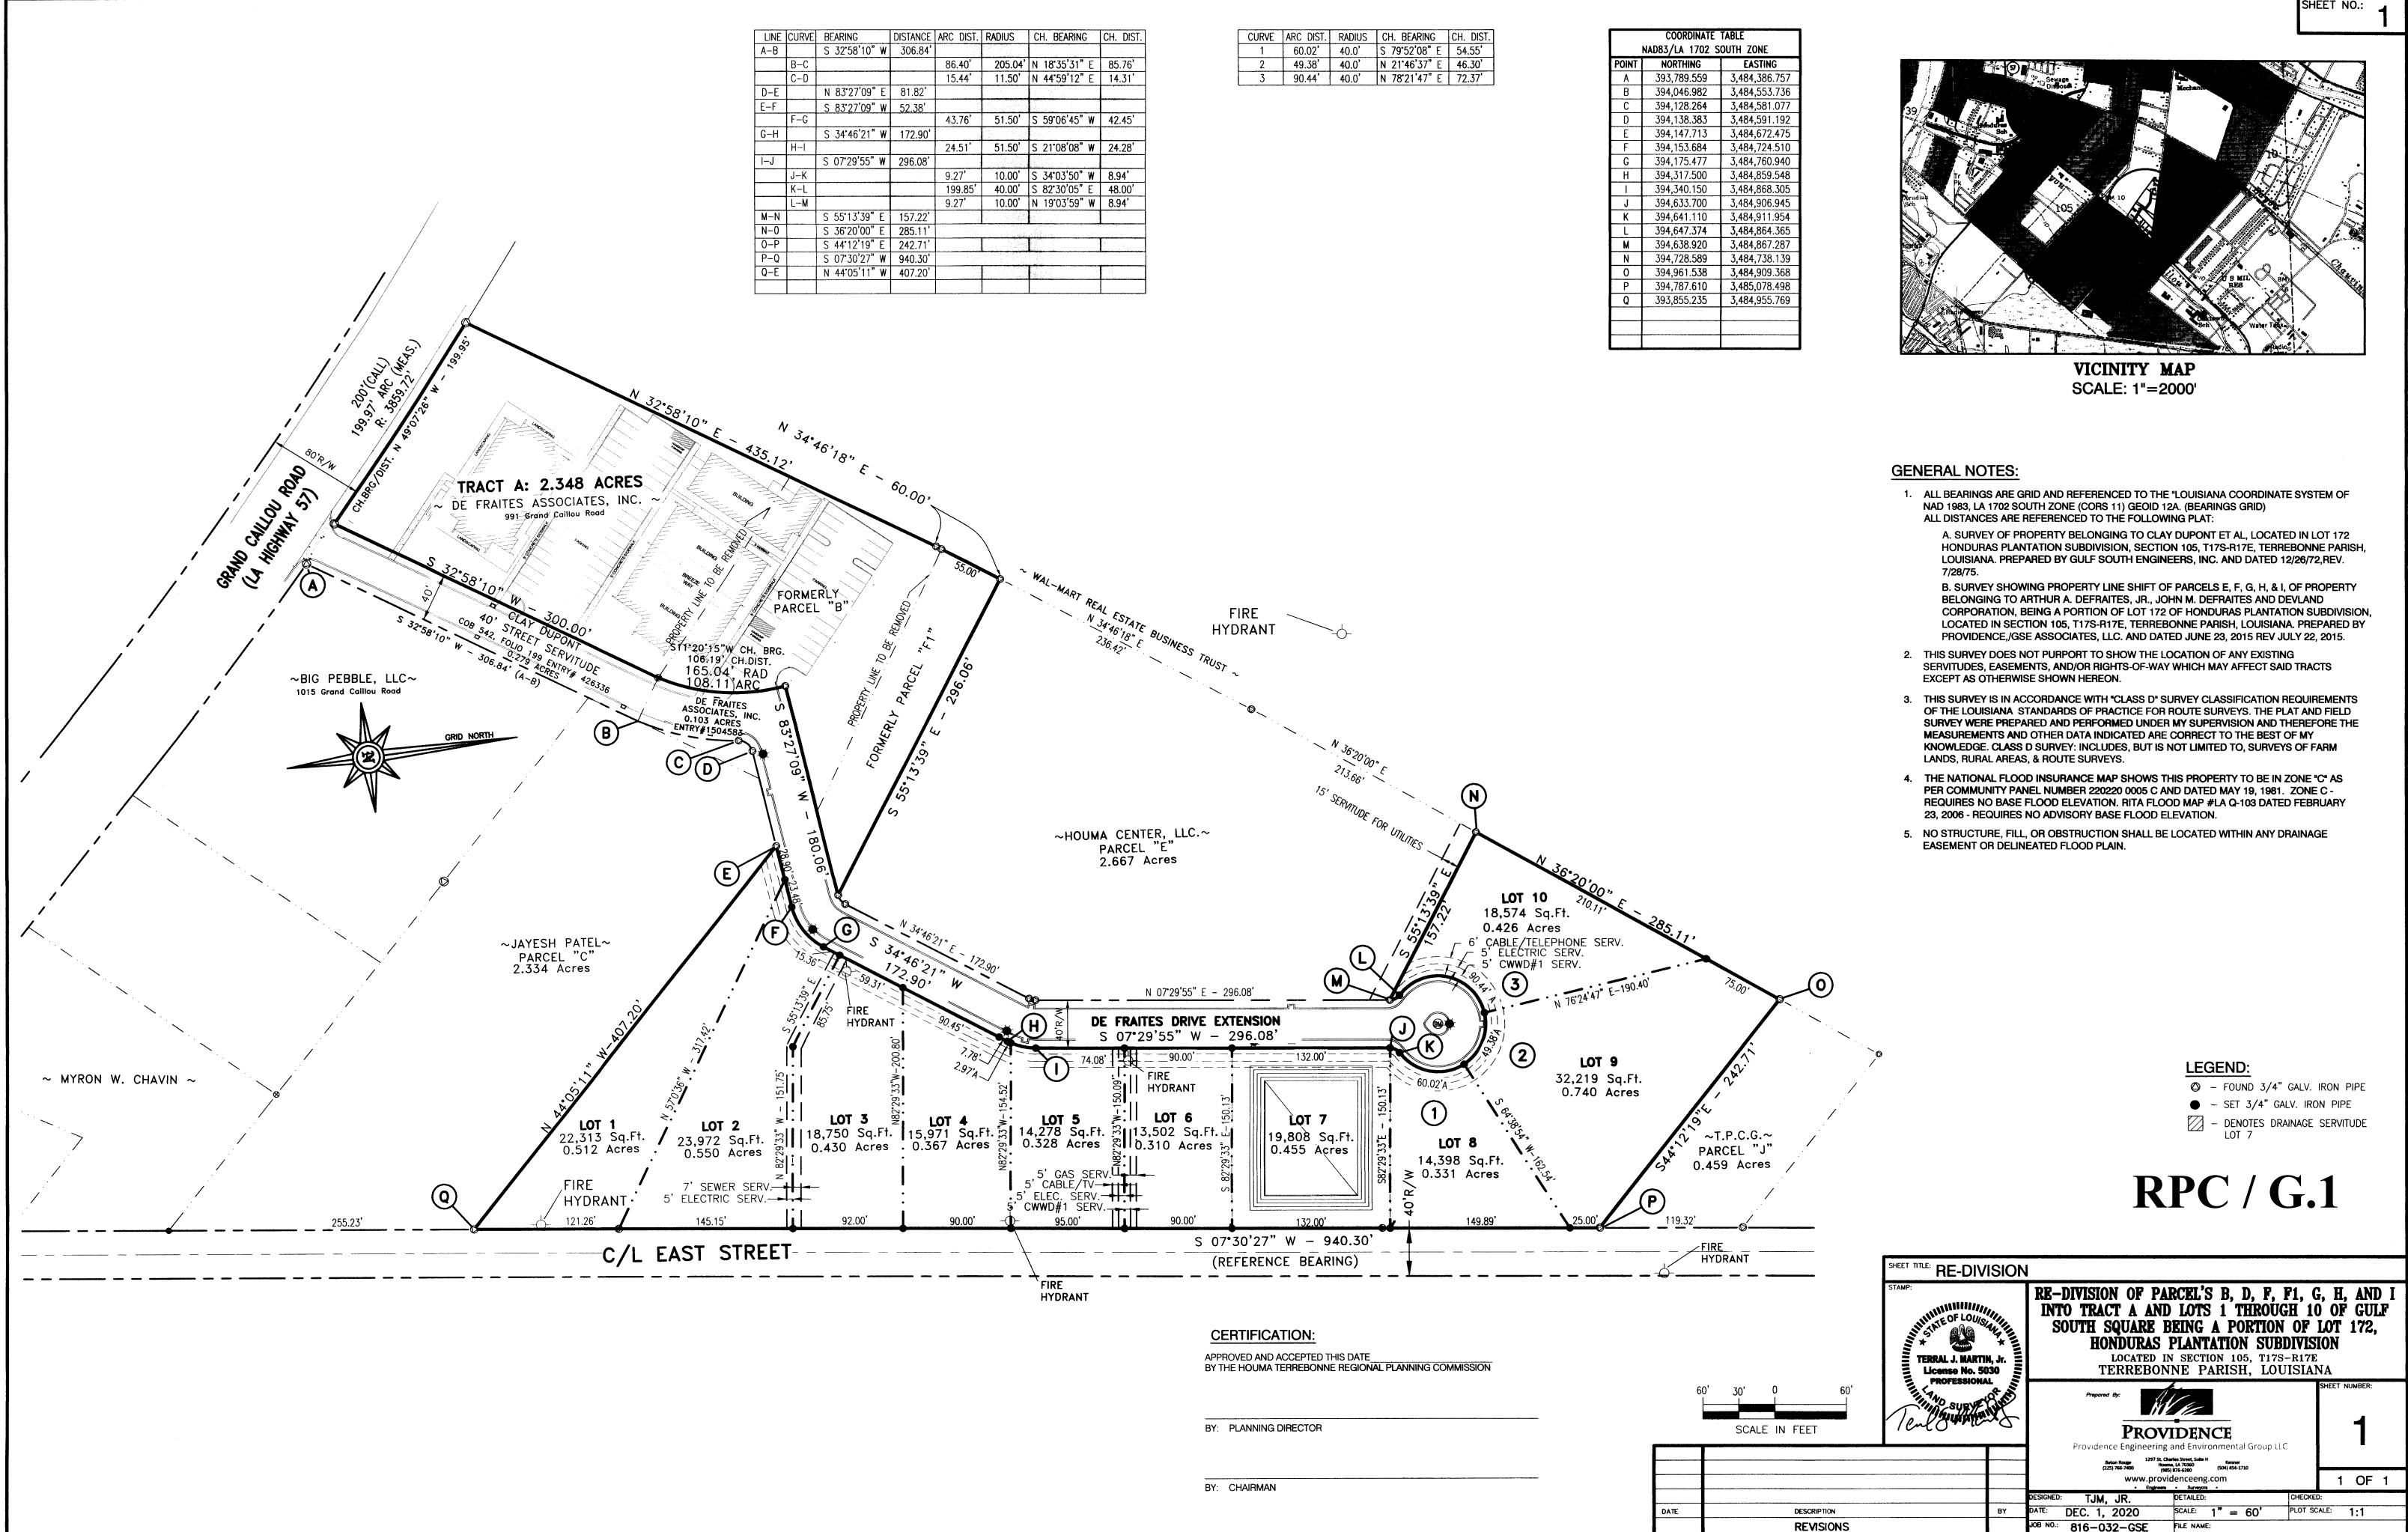

#### G. OLD BUSINESS:

2.

- 1. a)
   Subdivision:
   Redivision of Parcels B, D, F, F1, G, H, and I into Tract A and Lots 1 through 10 of Gulf South Square being a Portion of Lot 172, Honduras Plantation Subdivision

   Approval Requested:
   Process D, Minor Subdivision

   Location:
   991 Grand Caillou Road, Terrebonne Parish, LA

   Government Districts:
   Council District 1 / City of Houma Fire District

   Developer:
   Arthur A. DeFraites, Jr. & John M. DeFraites

   Surveyor:
   Providence Engineering & Environmental Group, LLC
  - b) Public Hearing
  - c) Consider Approval of Said Application
  - a) Subdivision: <u>Redivision of Two Tracts into Tracts A, B, & C on Property belonging to GLCB, L.L.C.</u>
     Approval Requested: <u>Process D, Minor Subdivision</u>
     Location: <u>6451, 6453, 6473, 6475, 6481 West Main Street, Terrebonne Parish, LA</u>
     Government Districts: <u>Council District 3 / Bayou Cane Fire District</u>
     Developer: <u>Andrée Casey</u>
     Surveyor: <u>Providence Engineering & Environmental Group, LLC</u>
  - b) Public Hearing
  - c) Variance Request: Variance from the commercial fire hydrant requirements, 190' in lieu of the required 150'

- 1. *Tabled until the July 15, 2021 meeting.* Redivision of Parcels B, D, F, F1, G, H, and I into Tract A and Lots 1-10 of Gulf South Square being a portion of Lot 172, Honduras Plantation Subdivision. [See *ATTACHMENT B*]
- 2. *Tabled until the July 15, 2021 meeting*. Redivision of Two Tracts into Tracts A, B, & C on Property belonging to GLCB, LLC. [See ATTACHMENT C]
- The Vice-Chairman called to order the Public Hearing (continued from May 20) for an application by DAS Technology Solutions for Process D, Minor Subdivision, Tracts 5-A, 5-B, & 5-C, A Redivision of Tract 5 of Boudreaux Canal Subdivision.
  - a) Mr. Ken Rembert, Keneth L. Rembert Land Surveyors, discussed the location and division of property. He discussed the variance requested for the fire hydrant at the previous meeting but that his client decided to install the required fire hydrant.
  - b) There was no one from the public to speak on the matter.
  - c) Mr. Thibodeaux moved, seconded by Mr. Soudelier: "THAT the Public Hearing be closed."