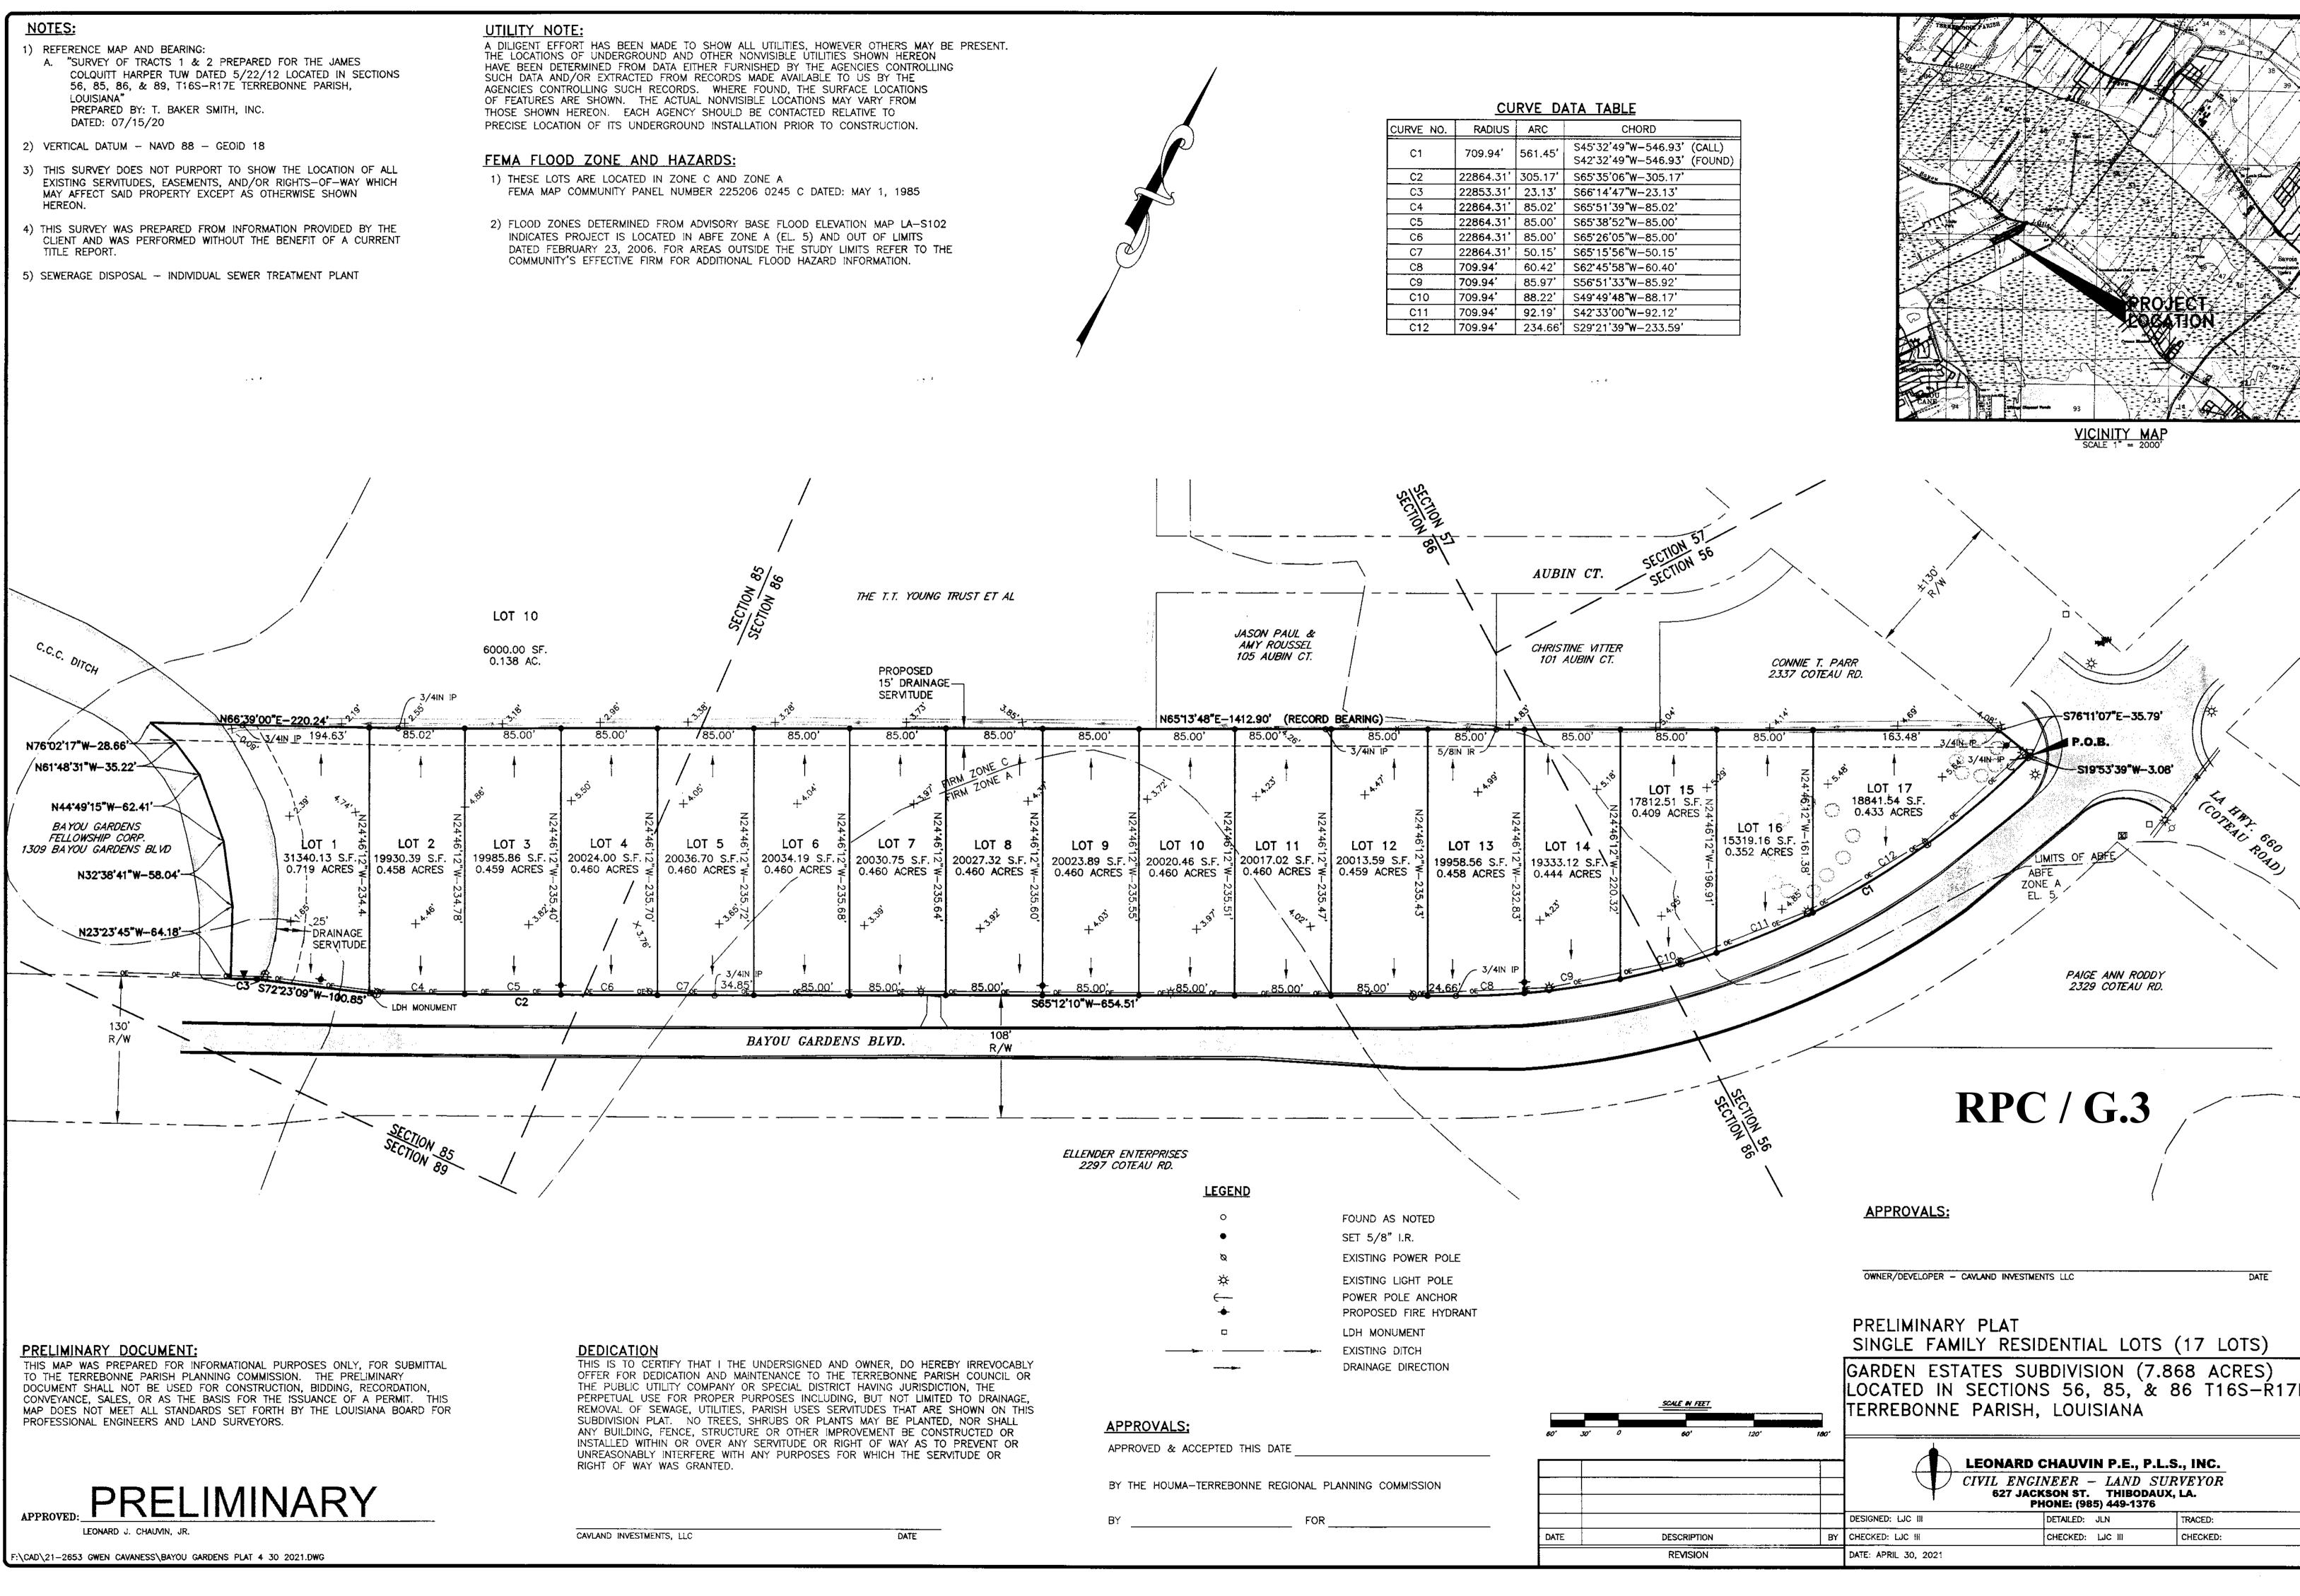

#### d) Consider Approval of Said Application

| 3. | a) | Subdivision:          | Garden Estates Subdivision                                        |
|----|----|-----------------------|-------------------------------------------------------------------|
|    |    | Approval Requested:   | Process D, Minor Subdivision                                      |
|    |    | Location:             | Intersection of Bayou Gardens Boulevard & Coteau Road, Terrebonne |
|    |    |                       | Parish, LA                                                        |
|    |    | Government Districts: | Council District 4 / Coteau Fire District                         |
|    |    | Developer:            | CAVLAND Investments, LLC                                          |
|    |    | Surveyor:             | Leonard Chauvin P.E., P.L.S., Inc.                                |
|    |    |                       |                                                                   |

- b) Public Hearing
- c) Consider Approval of Said Application
- 4. a) Subdivision:

|                       | <u>Corporation</u>                                  |
|-----------------------|-----------------------------------------------------|
| Approval Requested:   | Process D, Minor Subdivision                        |
| Location:             | 2429-2437 Bayou Dularge Road, Terrebonne Parish, LA |
| Government Districts: | Council District 7/ Bayou Dularge Fire District     |
| Developer:            | The Harry Bourg Corporation                         |
| Surveyor:             | Keneth L. Rembert Land Surveyors                    |

- 4. Mr. Pulaski read a letter from Leonard Chauvin P.E., P.L.S., Inc., dated June 17, 2021, requesting to table Item G.5 regarding Garden Estates Subdivision until the next regular meeting of July 15, 2021 [See *ATTACHMENT D*].
  - a) Mr. Rogers moved, seconded by Mr. Thibodeaux: "THAT the HTRPC table the application by CAVLAND Investments, LLC for Process D, Minor Subdivision, for Garden Estates Subdivision until the next regular meeting of July 15, 2021 as per the Developer's request [See *ATTACHMENT D*]."

- 5. *Tabled until the July 15, 2021 meeting.* Garden Estates Subdivision [See ATTACHMENT D]
- 6. *Withdrawn*. Pasture Lane Subdivision [See *ATTACHMENT E*]

## Re: CAVLAND Investments, LLC - Garden Estates Subdivision Located in Terrebonne Parish, Louisiana

Chris,

Please table this item until the July planning commission meeting. The waterline and fire hydrants have not been installed at this time.