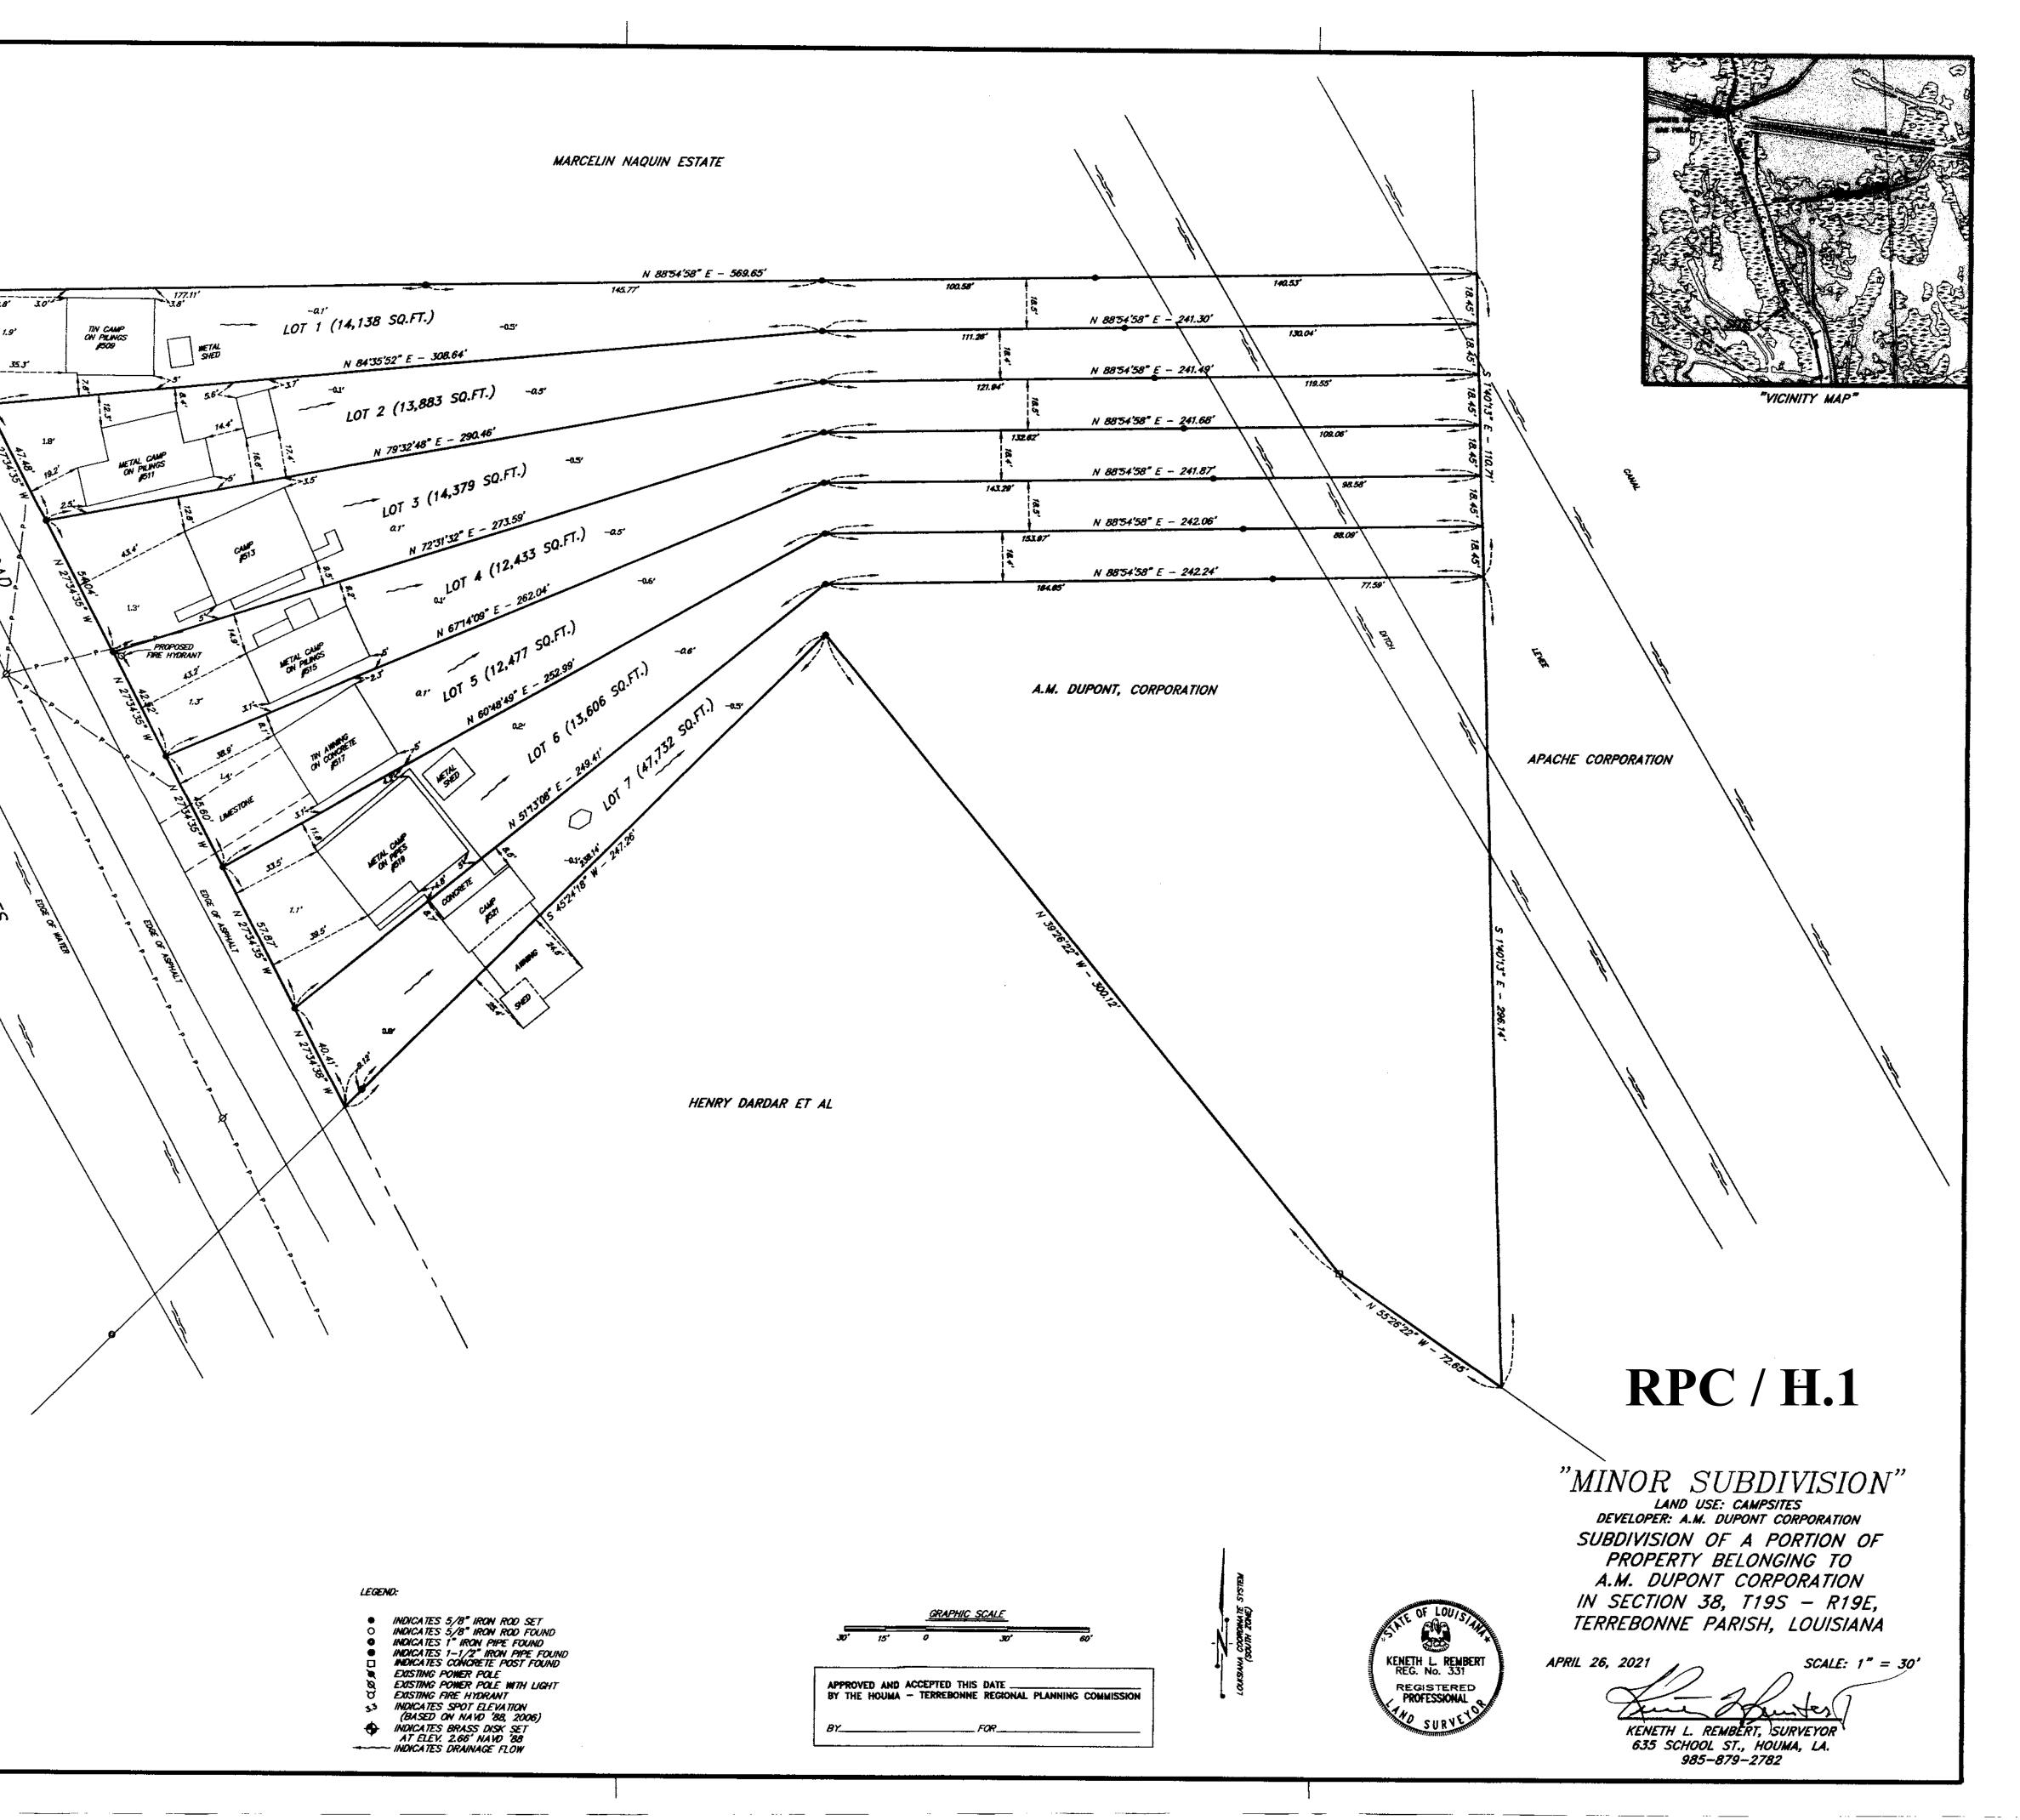

#### H. APPLICATIONS / NEW BUSINESS:

| a) | Subdivision:          | Subdivision of a portion of Property belonging to A.M. Dupont Corporation    |
|----|-----------------------|------------------------------------------------------------------------------|
|    | Approval Requested:   | Process D, Minor Subdivision                                                 |
|    | Location:             | 509, 511, 513, 515, 517, 519, 521 Island Rd, Montegut, Terrebonne Parish, LA |
|    | Government Districts: | Council District 9 / Montegut Fire District                                  |
|    | Developer:            | A.M. Dupont Corporation                                                      |
|    | Surveyor:             | Keneth L. Rembert Land Surveyors                                             |
|    |                       |                                                                              |

#### b) Public Hearing

c) Consider Approval of Said Application

| 2. | a) | Subdivision: |  |
|----|----|--------------|--|
|    |    |              |  |

|                       | Plantation belonging to Robert Champagne, III, et ux |
|-----------------------|------------------------------------------------------|
| Approval Requested:   | Process D, Minor Subdivision                         |
| Location:             | 143 Munson Drive, Terrebonne Parish, LA              |
| Government Districts: | Council District 1 / City of Houma Fire District     |
| Developer:            | Robert Champagne, III, et ux                         |
| Surveyor:             | T. Baker Smith, LLC                                  |