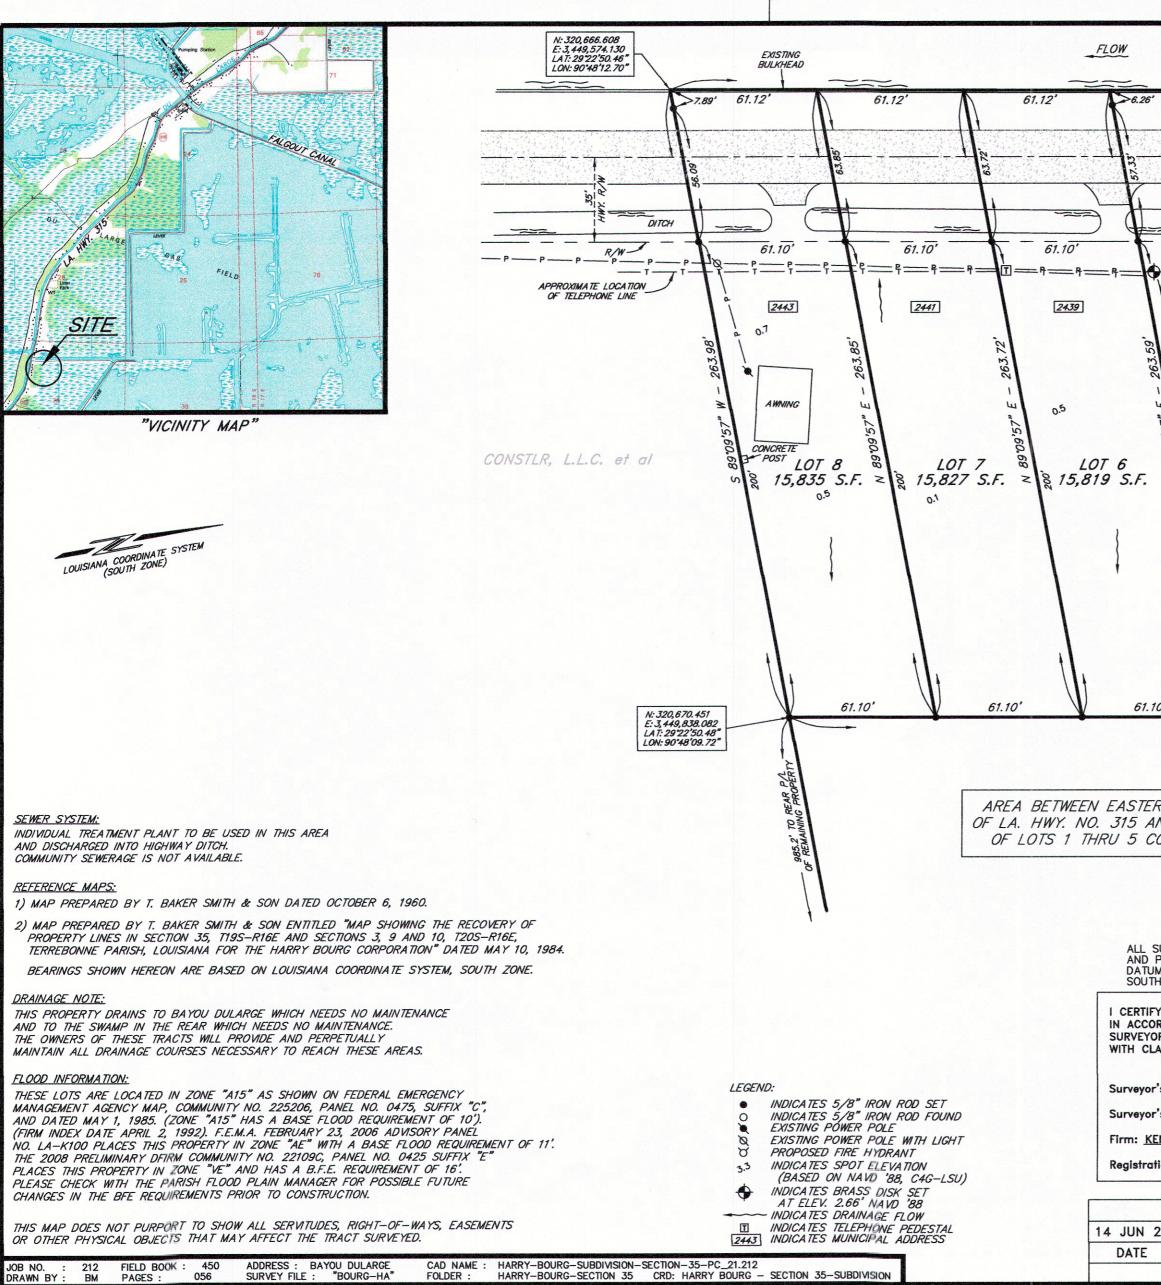

- b) Public Hearing
- c) Consider Approval of Said Application
- 4. a) Subdivision:

|                       | <u>Corporation</u>                                  |
|-----------------------|-----------------------------------------------------|
| Approval Requested:   | Process D, Minor Subdivision                        |
| Location:             | 2429-2437 Bayou Dularge Road, Terrebonne Parish, LA |
| Government Districts: | Council District 7/ Bayou Dularge Fire District     |
| Developer:            | The Harry Bourg Corporation                         |
| Surveyor:             | Keneth L. Rembert Land Surveyors                    |

Lots 1 thru 8, A Redivision of Property belonging to Harry Bourg

b) Public Hearing

1.

c) Consider Approval of Said Application

- 2. The Vice-Chairman called to order the Public Hearing for an application by The Harry Bourg Corporation for Process D, Minor Subdivision, Lots 1 thru 8, A Redivision of Property belonging to The Harry Bourg Corporation.
  - a) Mr. Ken Rembert, Keneth L. Rembert Land Surveyors, discussed the location and division of property. He stated issues with the Department of Health and the need for a fire hydrant. He requested to have the public hearing first and then he would request the application to be tabled.
  - b) There was no one from the public to speak on the matter.
  - c) Mr. Thibodeaux moved, seconded by Rogers: "THAT the Public Hearing be continued and the application be tabled until the next regular meeting of July 15, 2021 as per the Developer's request."