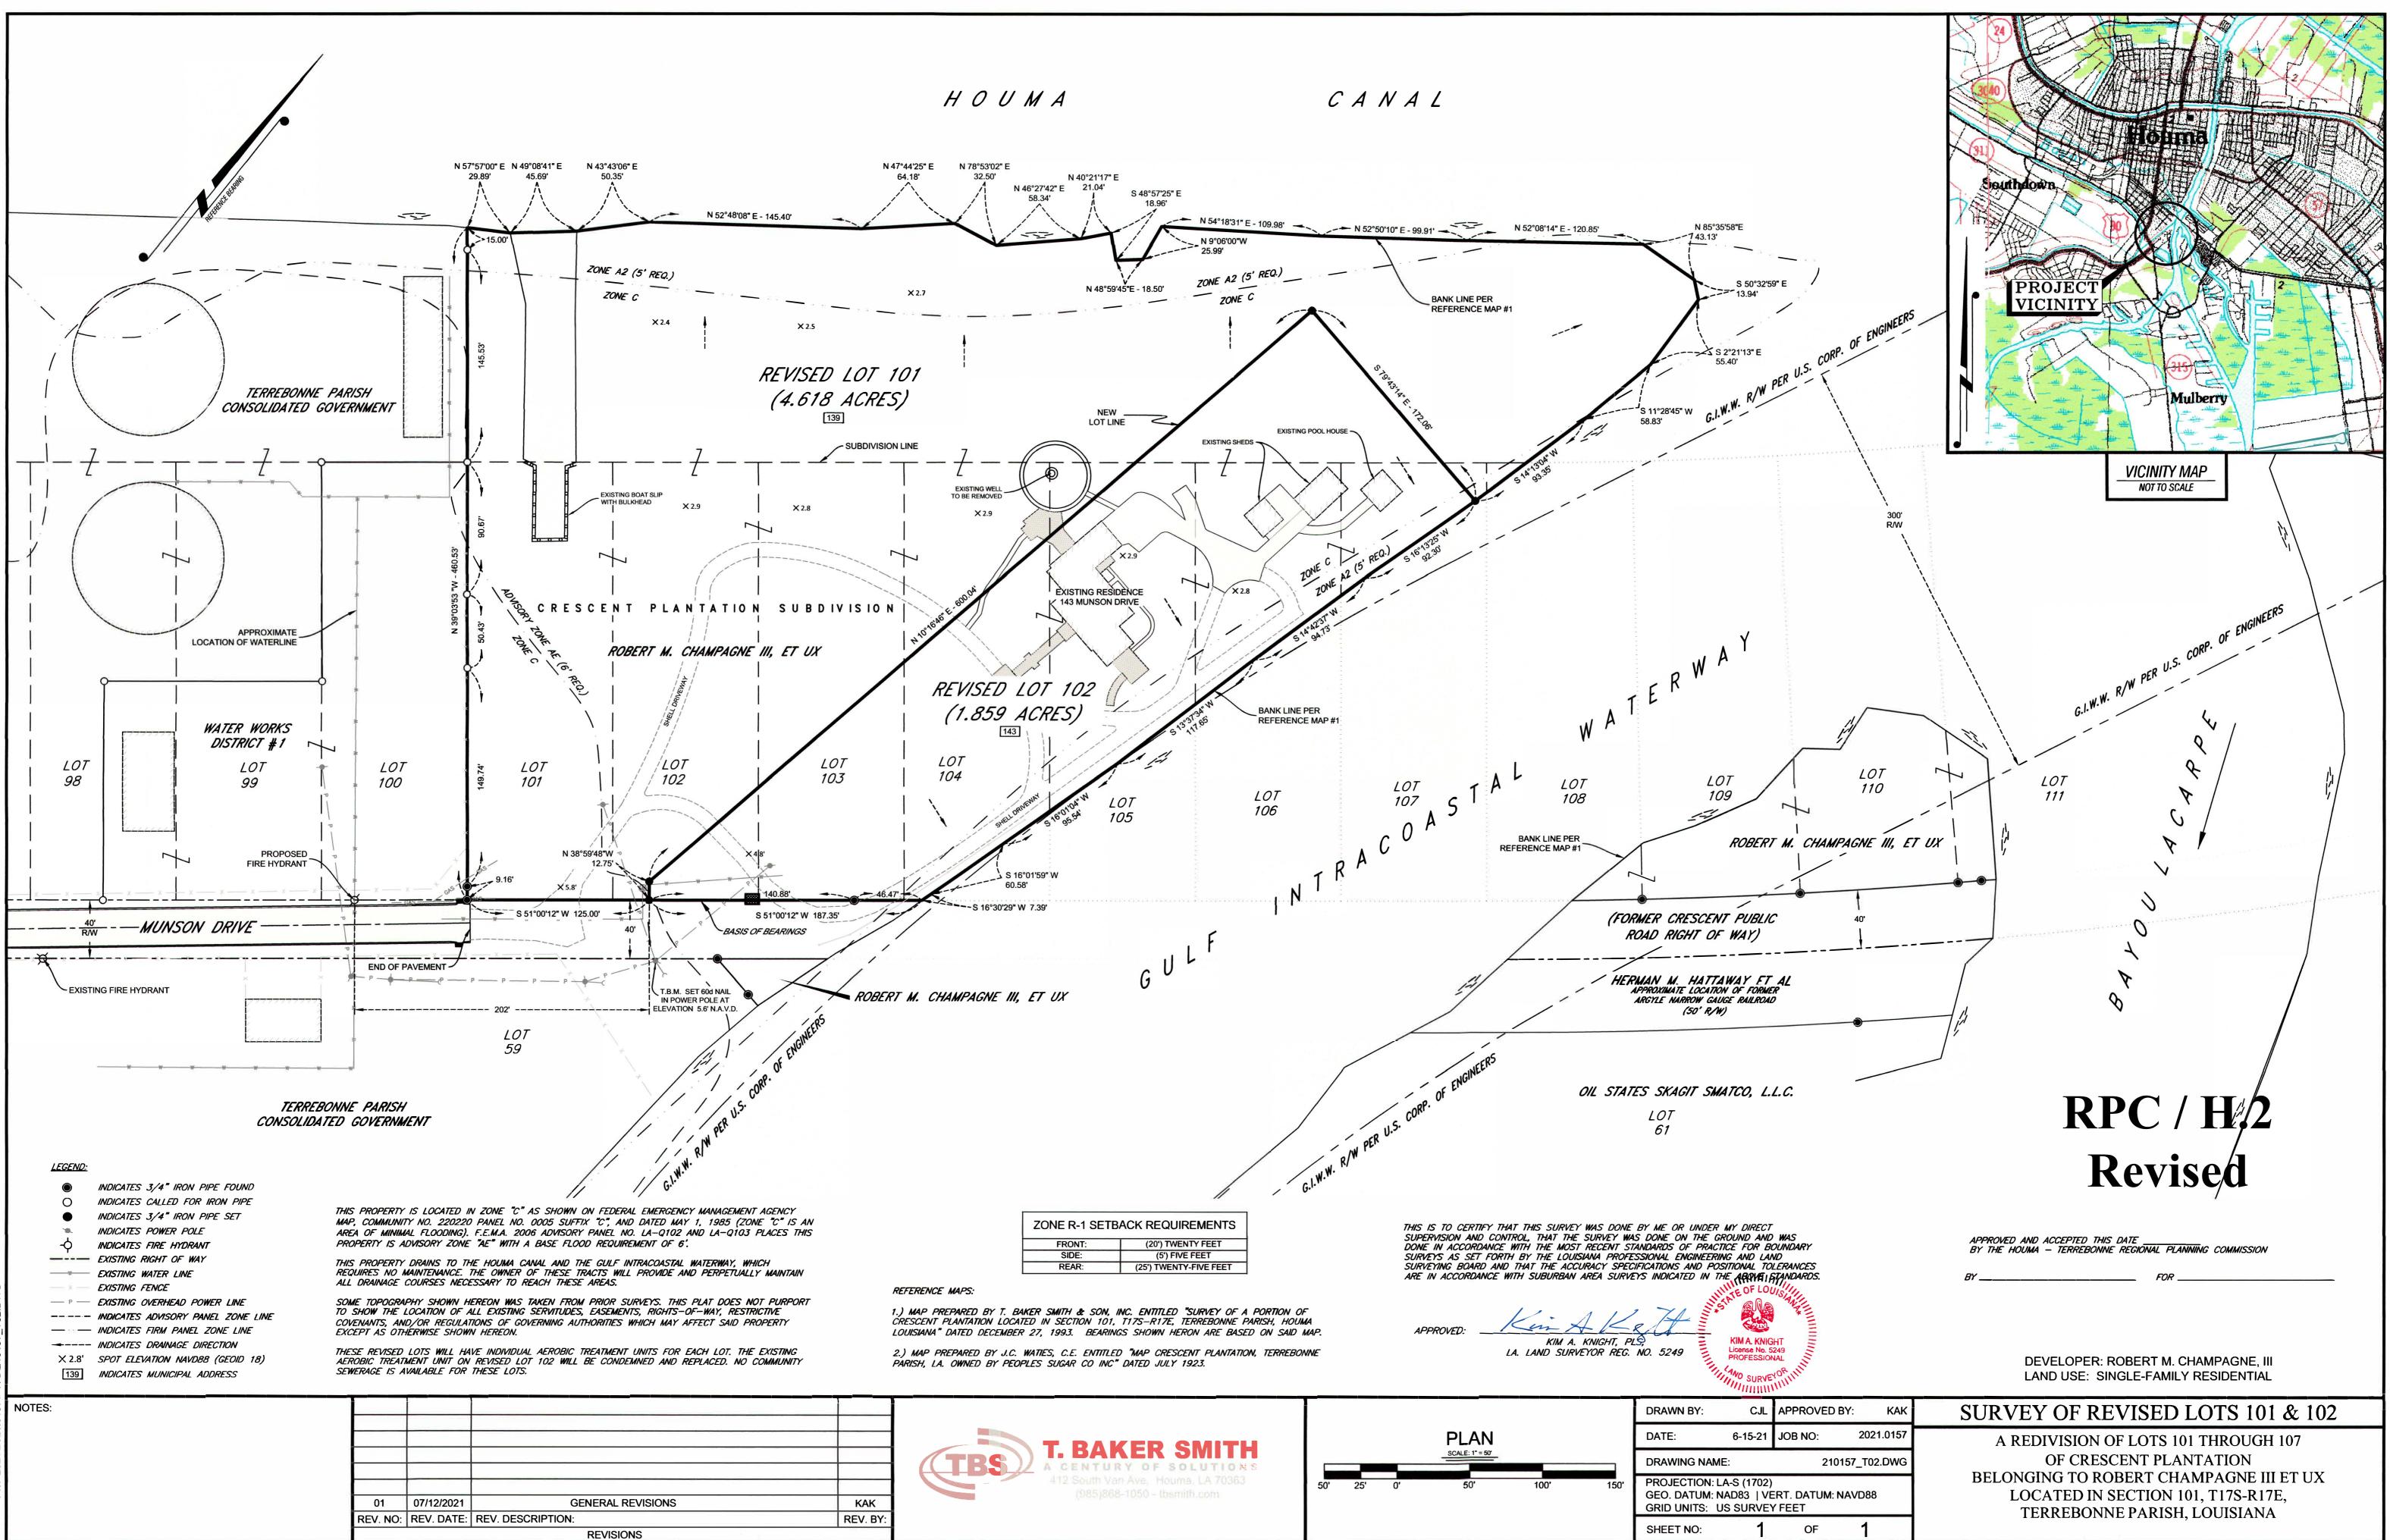

#### b) Public Hearing

c) Consider Approval of Said Application

| 2. | a) | Subdivision: |  |
|----|----|--------------|--|
|    |    |              |  |

|                       | Plantation belonging to Robert Champagne, III, et ux |
|-----------------------|------------------------------------------------------|
| Approval Requested:   | Process D, Minor Subdivision                         |
| Location:             | 143 Munson Drive, Terrebonne Parish, LA              |
| Government Districts: | Council District 1 / City of Houma Fire District     |
| Developer:            | Robert Champagne, III, et ux                         |
| Surveyor:             | T. Baker Smith, LLC                                  |

Revised Lots 101 & 102, Redivision of Lots 101 through 107 of Crescent

- b) Public Hearing
- c) Consider Approval of Said Application