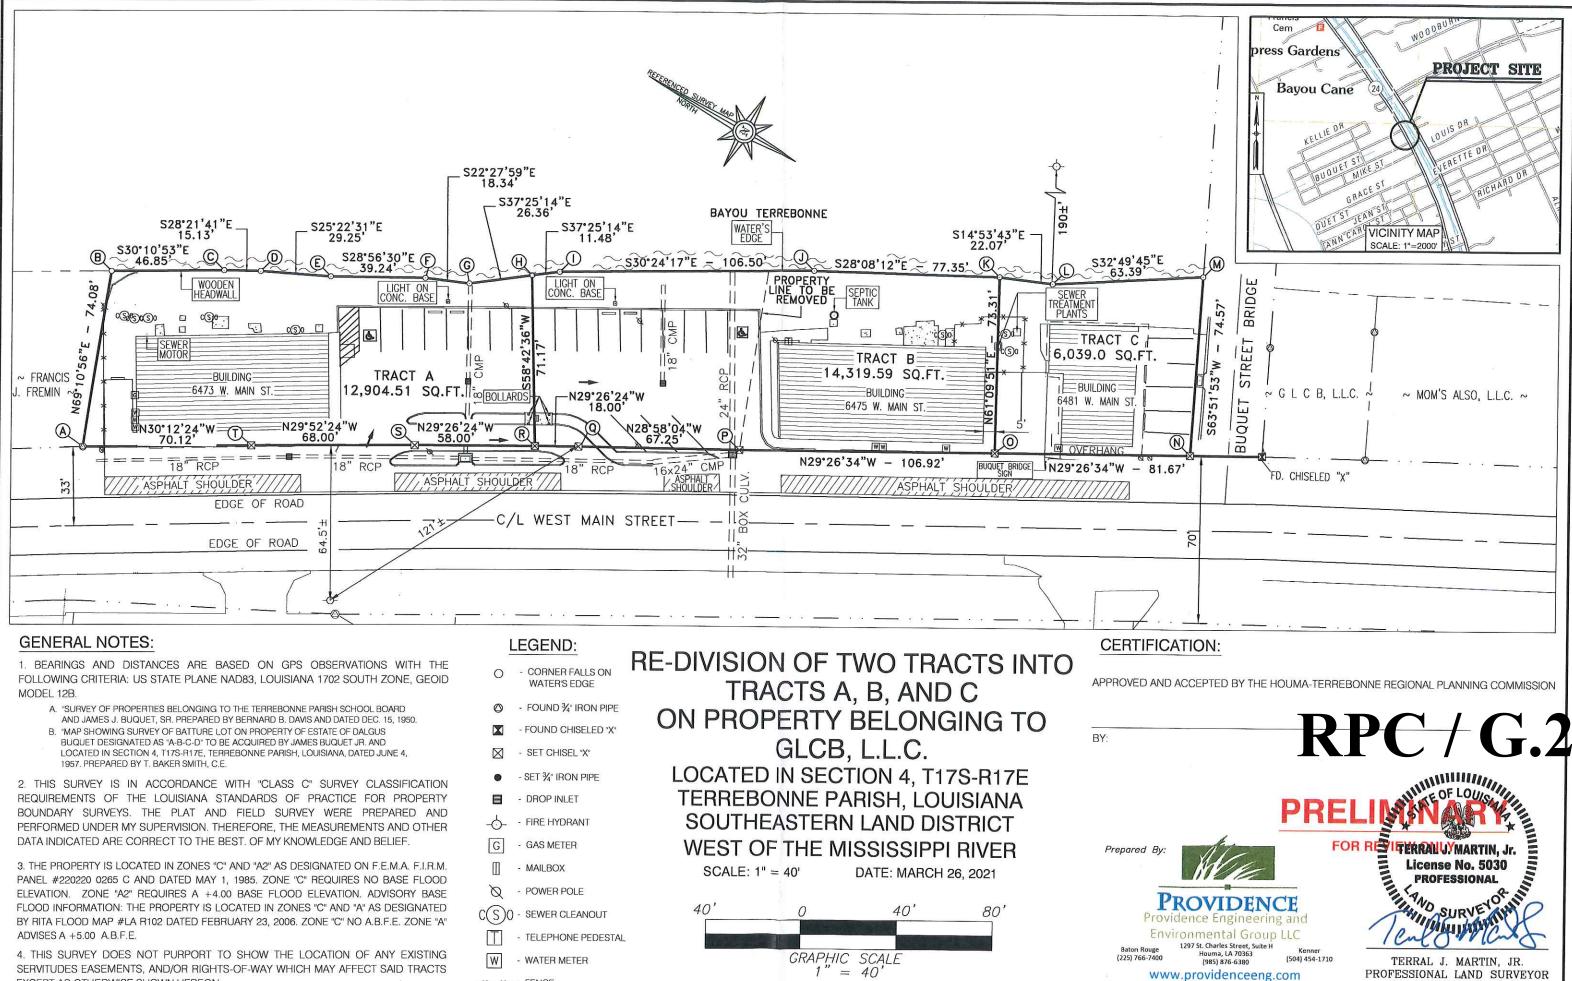

   Surveyor:
   Providence Engineering & Environmental Group, LLC
  - b) Public Hearing
  - c) Consider Approval of Said Application
  - a) Subdivision: <u>Redivision of Two Tracts into Tracts A, B, & C on Property belonging to GLCB, L.L.C.</u>
     Approval Requested: <u>Process D, Minor Subdivision</u>
     Location: <u>6451, 6453, 6473, 6475, 6481 West Main Street, Terrebonne Parish, LA</u>
     Government Districts: <u>Council District 3 / Bayou Cane Fire District</u>
     Developer: <u>Andrée Casey</u>
     Surveyor: <u>Providence Engineering & Environmental Group, LLC</u>
  - b) Public Hearing
  - c) Variance Request: Variance from the commercial fire hydrant requirements, 190' in lieu of the required 150'

- 1. *Tabled until the July 15, 2021 meeting.* Redivision of Parcels B, D, F, F1, G, H, and I into Tract A and Lots 1-10 of Gulf South Square being a portion of Lot 172, Honduras Plantation Subdivision. [See *ATTACHMENT B*]
- 2. *Tabled until the July 15, 2021 meeting*. Redivision of Two Tracts into Tracts A, B, & C on Property belonging to GLCB, LLC. [See ATTACHMENT C]
- The Vice-Chairman called to order the Public Hearing (continued from May 20) for an application by DAS Technology Solutions for Process D, Minor Subdivision, Tracts 5-A, 5-B, & 5-C, A Redivision of Tract 5 of Boudreaux Canal Subdivision.
  - a) Mr. Ken Rembert, Keneth L. Rembert Land Surveyors, discussed the location and division of property. He discussed the variance requested for the fire hydrant at the previous meeting but that his client decided to install the required fire hydrant.
  - b) There was no one from the public to speak on the matter.
  - c) Mr. Thibodeaux moved, seconded by Mr. Soudelier: "THAT the Public Hearing be closed."