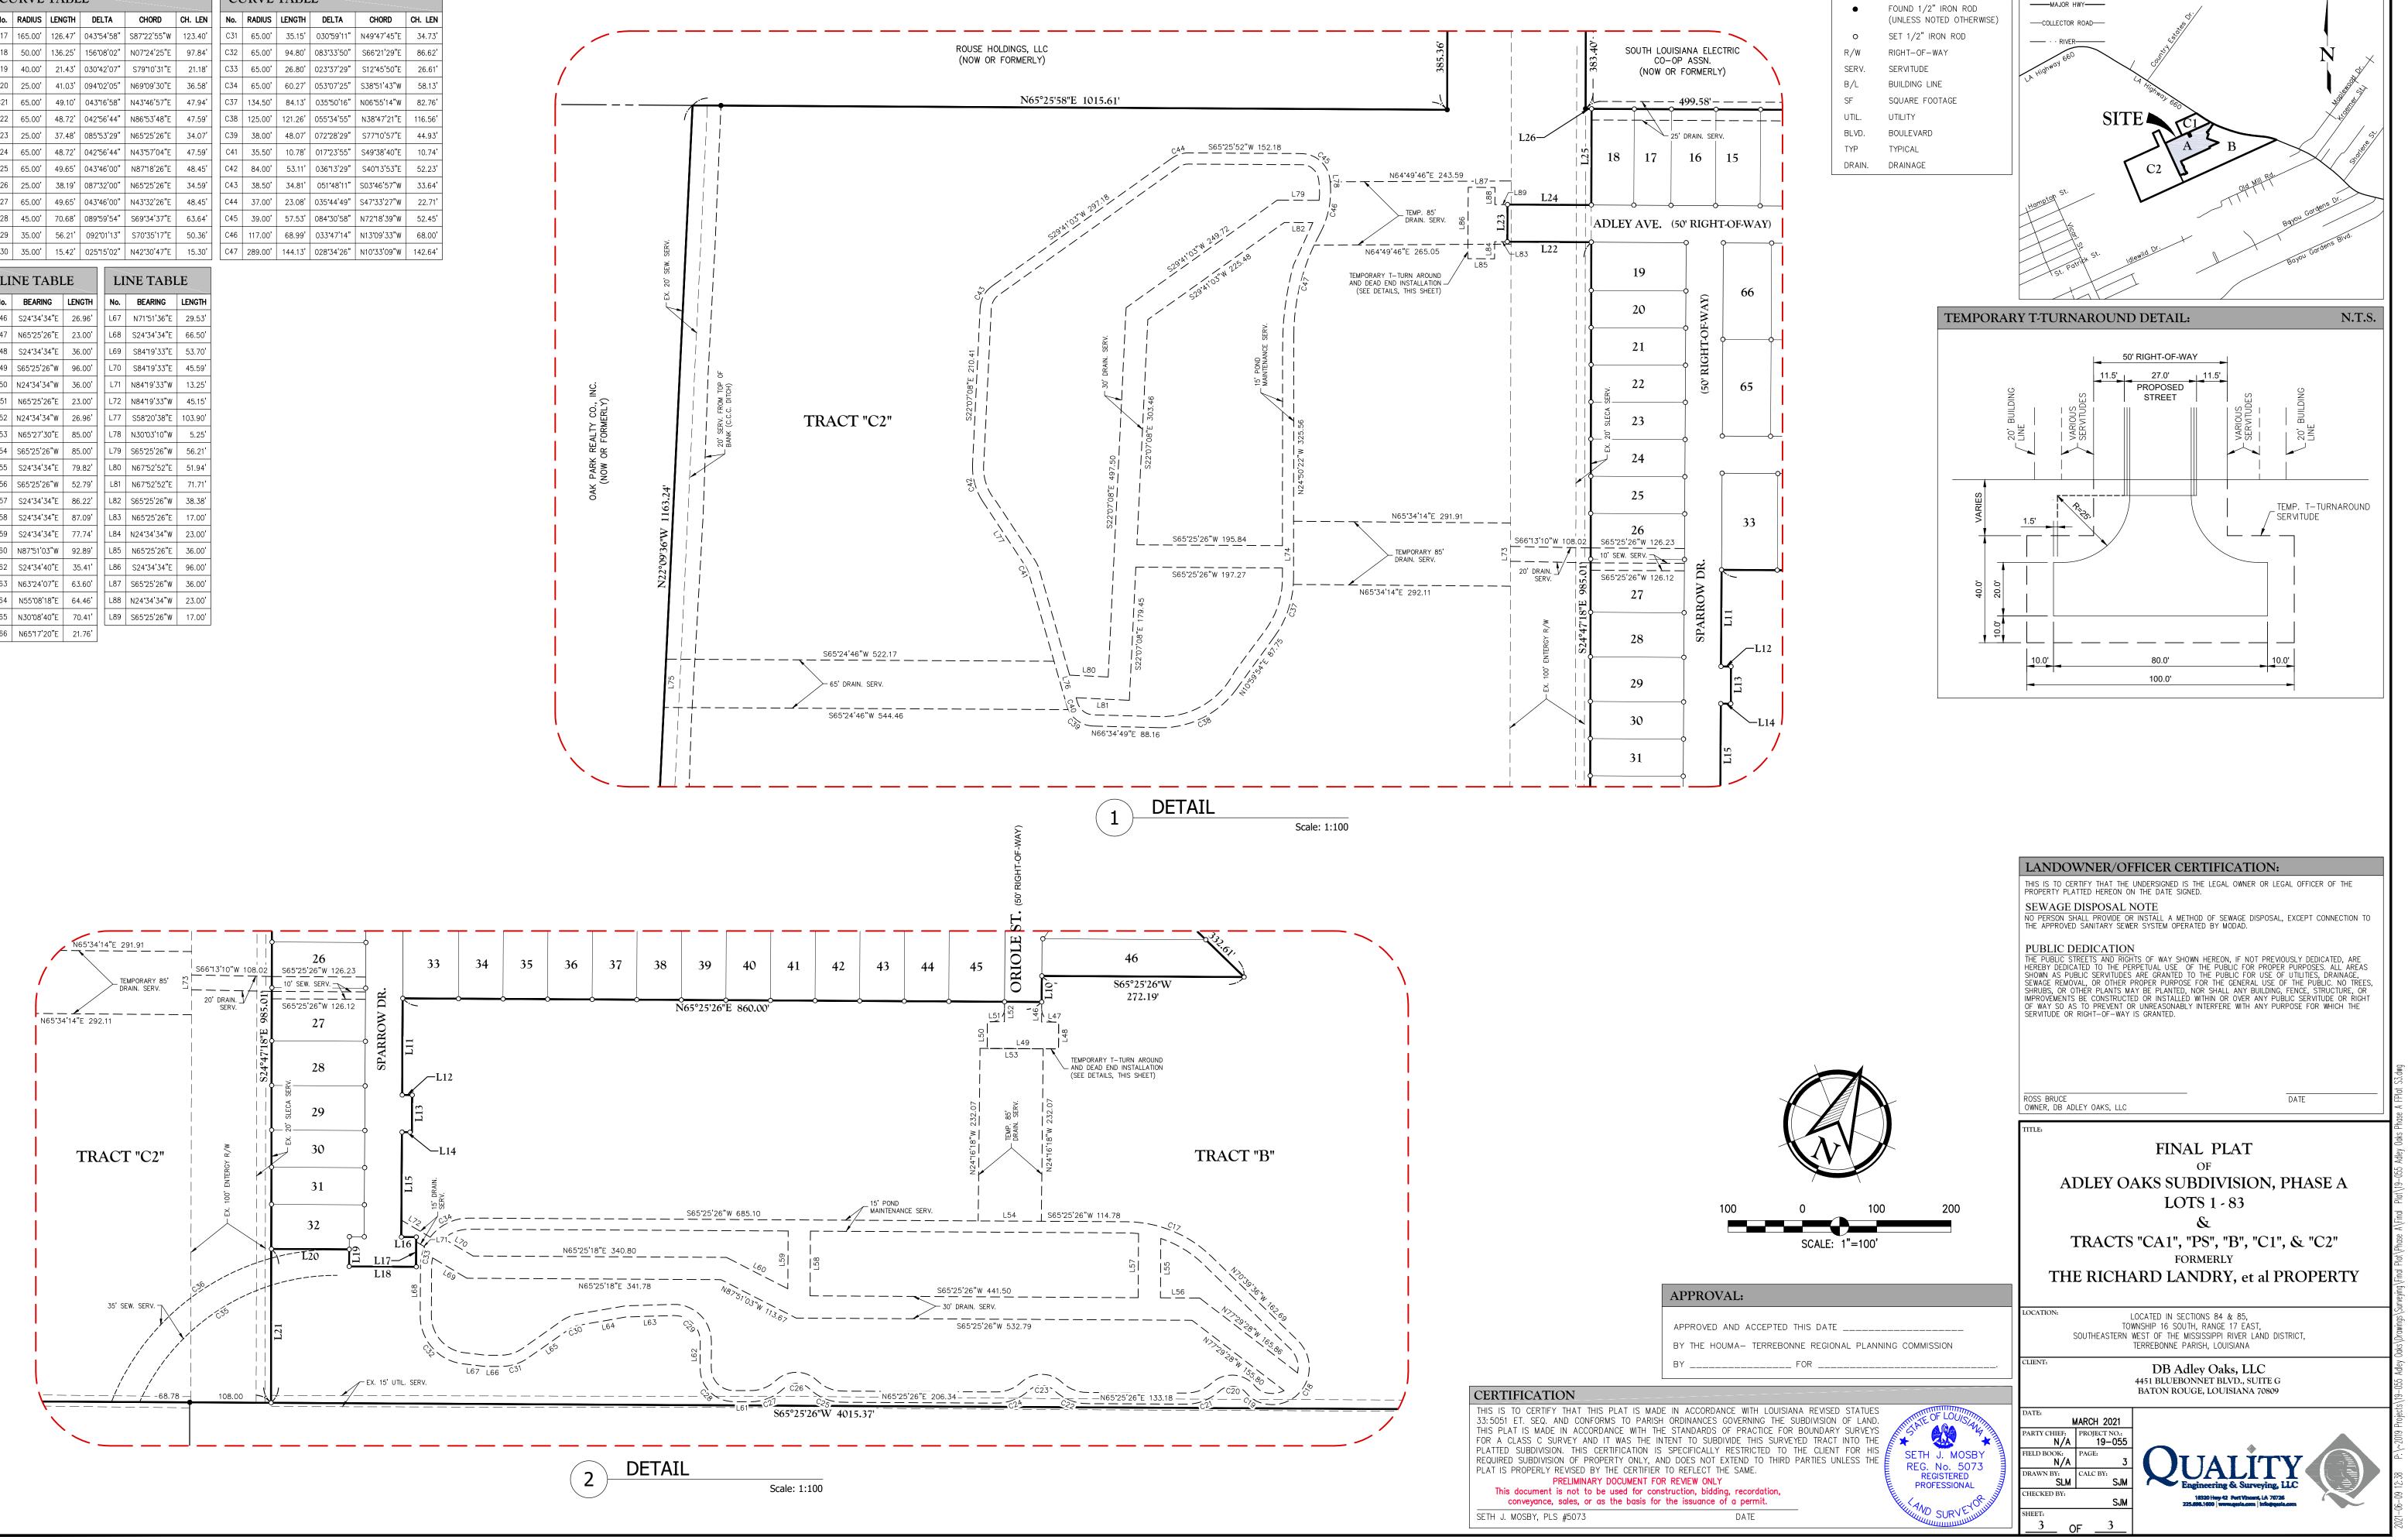

| LEGEND: |                        |  |  |  |  |  |  |
|---------|------------------------|--|--|--|--|--|--|
|         | FLOOD ZO               |  |  |  |  |  |  |
| •       | FOUND 1/:<br>(UNLESS N |  |  |  |  |  |  |
| 0       | SET 1/2"               |  |  |  |  |  |  |
| R/W     | RIGHT-OF-              |  |  |  |  |  |  |
| SERV.   | SERVITUDE              |  |  |  |  |  |  |
| B/L     | BUILDING I             |  |  |  |  |  |  |
| SF      | SQUARE F               |  |  |  |  |  |  |
| UTIL.   | UTILITY                |  |  |  |  |  |  |
| BLVD.   | BOULEVAR               |  |  |  |  |  |  |
| TYP     | TYPICAL                |  |  |  |  |  |  |
| DRAIN.  | DRAINAGE               |  |  |  |  |  |  |