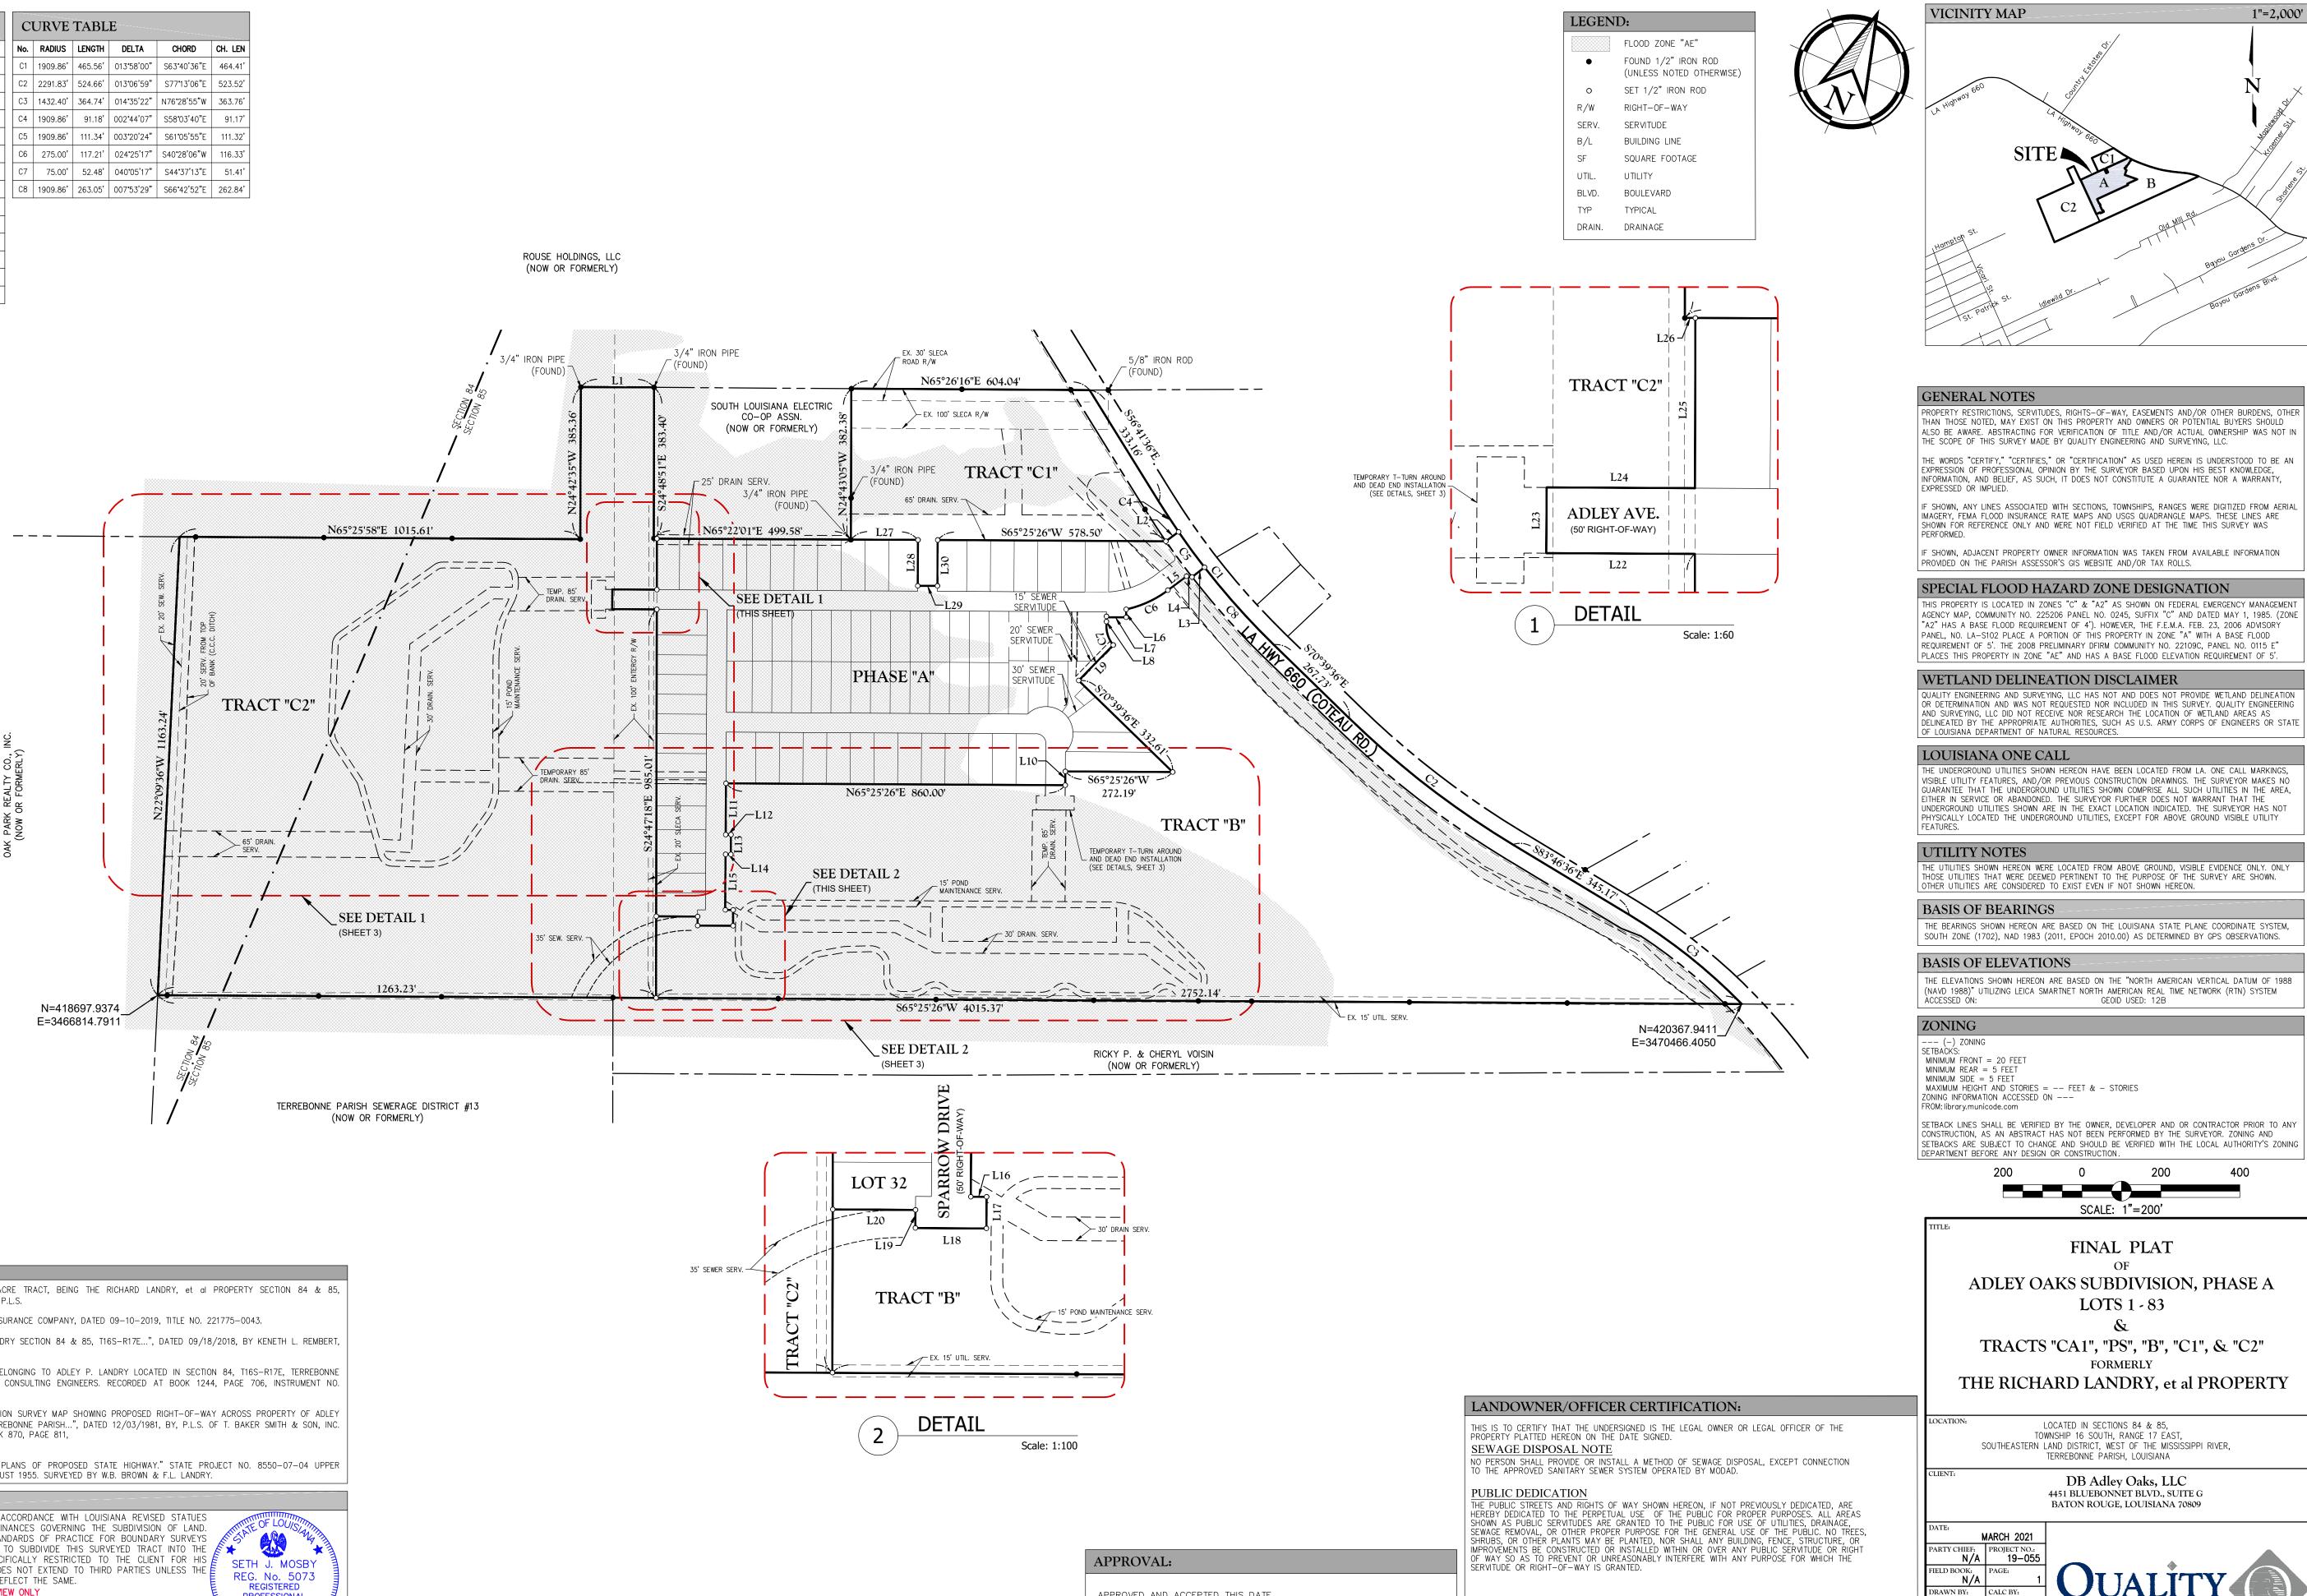

| CURVE TABLE |          |         |                     |             |         |  |  |  |  |  |
|-------------|----------|---------|---------------------|-------------|---------|--|--|--|--|--|
| No.         | RADIUS   | LENGTH  | DELTA               | CHORD       | CH. LEN |  |  |  |  |  |
| C1          | 1909.86' | 465.56' | 013 <b>°</b> 58'00" | S63°40'36"E | 464.41' |  |  |  |  |  |
| C2          | 2291.83' | 524.66' | 013°06'59"          | S77°13'06"E | 523.52' |  |  |  |  |  |
| C3          | 1432.40' | 364.74' | 014°35'22"          | N76°28'55"W | 363.76' |  |  |  |  |  |
| C4          | 1909.86' | 91.18'  | 002°44'07"          | S58°03'40"E | 91.17'  |  |  |  |  |  |
| C5          | 1909.86' | 111.34' | 003°20'24"          | S61°05'55"E | 111.32' |  |  |  |  |  |
| C6          | 275.00'  | 117.21' | 024°25'17"          | S40°28'06"W | 116.33' |  |  |  |  |  |
| C7          | 75.00'   | 52.48'  | 040°05'17"          | S44°37'13"E | 51.41'  |  |  |  |  |  |
| C8          | 1909.86' | 263.05' | 007 <b>°</b> 53'29" | S66°42'52"E | 262.84' |  |  |  |  |  |

### REFERENCE PLATS

| <b>NERENCE I LA IO</b>                                                                                                                                                                                                                                                                                                                                                                                                                               |                                                                                                                                                                                                                                                          |                                                                                                                                                    |
|------------------------------------------------------------------------------------------------------------------------------------------------------------------------------------------------------------------------------------------------------------------------------------------------------------------------------------------------------------------------------------------------------------------------------------------------------|----------------------------------------------------------------------------------------------------------------------------------------------------------------------------------------------------------------------------------------------------------|----------------------------------------------------------------------------------------------------------------------------------------------------|
| 1. "ALTA/NSPS LAND TITLE SURVEY OF A 93<br>T16S-R17E", DATED 12/02/2019, BY SETH J. M                                                                                                                                                                                                                                                                                                                                                                | -                                                                                                                                                                                                                                                        | ARD LANDRY, et al PROPERTY SECTION 84 & 85,                                                                                                        |
| 2. TITLE COMMITMENT FROM FIDELITY NATIONAL TI                                                                                                                                                                                                                                                                                                                                                                                                        | TLE INSURANCE COMPANY, DATED 09-                                                                                                                                                                                                                         | 10-2019, TITLE NO. 221775-0043.                                                                                                                    |
| 3. "SURVEY OF PROPERTY BELONGING TO RICHAR<br>P.L.S.                                                                                                                                                                                                                                                                                                                                                                                                 | D LANDRY SECTION 84 & 85, T16S-R                                                                                                                                                                                                                         | R17E", DATED 09/18/2018, BY KENETH L. REMBERT,                                                                                                     |
|                                                                                                                                                                                                                                                                                                                                                                                                                                                      |                                                                                                                                                                                                                                                          | Y LOCATED IN SECTION 84, T16S—R17E, TERREBONNE<br>DRDED AT BOOK 1244, PAGE 706, INSTRUMENT NO.                                                     |
|                                                                                                                                                                                                                                                                                                                                                                                                                                                      | E, TERREBONNE PARISH", DATED 12/                                                                                                                                                                                                                         | 0POSED RIGHT-OF-WAY ACROSS PROPERTY OF ADLEY<br>03/1981, BY, P.L.S. OF T. BAKER SMITH & SON, INC.                                                  |
| 6. "STATE OF LOUISIANA DEPARTMENT OF HIGH<br>COTEAU HWY. TERREBONNE PAR4ISH LA660. DATE                                                                                                                                                                                                                                                                                                                                                              |                                                                                                                                                                                                                                                          | HIGHWAY." STATE PROJECT NO. 8550—07—04 UPPER<br>ROWN & F.L. LANDRY.                                                                                |
| CERTIFICATION                                                                                                                                                                                                                                                                                                                                                                                                                                        |                                                                                                                                                                                                                                                          |                                                                                                                                                    |
| THIS IS TO CERTIFY THAT THIS PLAT IS MAD<br>33:5051 ET. SEQ. AND CONFORMS TO PARISH<br>THIS PLAT IS MADE IN ACCORDANCE WITH TH<br>FOR A CLASS C SURVEY AND IT WAS THE IN<br>PLATTED SUBDIVISION. THIS CERTIFICATION IS<br>REQUIRED SUBDIVISION OF PROPERTY ONLY, A<br>PLAT IS PROPERLY REVISED BY THE CERTIFIER<br><b>PRELIMINARY DOCUMENT FO</b><br><b>This document is not to be used for con</b><br><b>conveyance, sales, or as the basis for</b> | H ORDINANCES GOVERNING THE SUE<br>IE STANDARDS OF PRACTICE FOR B<br>NTENT TO SUBDIVIDE THIS SURVEYED<br>S SPECIFICALLY RESTRICTED TO THI<br>ND DOES NOT EXTEND TO THIRD PA<br>TO REFLECT THE SAME.<br>IR REVIEW ONLY<br>struction, bidding, recordation, | BDIVISION OF LAND.<br>BOUNDARY SURVEYS<br>D TRACT INTO THE<br>E CLIENT FOR HIS<br>ARTIES UNLESS THE<br>REG. No. 5073<br>REGISTERED<br>PROFESSIONAL |
| SETH J. MOSBY, PLS #5073                                                                                                                                                                                                                                                                                                                                                                                                                             | DATE                                                                                                                                                                                                                                                     | ELECTION SURVEYOUT                                                                                                                                 |
|                                                                                                                                                                                                                                                                                                                                                                                                                                                      |                                                                                                                                                                                                                                                          |                                                                                                                                                    |

| LEGEND: |                        |  |  |  |  |  |  |
|---------|------------------------|--|--|--|--|--|--|
|         | FLOOD ZO               |  |  |  |  |  |  |
| •       | FOUND 1/:<br>(UNLESS N |  |  |  |  |  |  |
| 0       | SET 1/2"               |  |  |  |  |  |  |
| R/W     | RIGHT-OF-              |  |  |  |  |  |  |
| SERV.   | SERVITUDE              |  |  |  |  |  |  |
| B/L     | BUILDING I             |  |  |  |  |  |  |
| SF      | SQUARE F               |  |  |  |  |  |  |
| UTIL.   | UTILITY                |  |  |  |  |  |  |
| BLVD.   | BOULEVAR               |  |  |  |  |  |  |
| TYP     | TYPICAL                |  |  |  |  |  |  |
| DRAIN.  | DRAINAGE               |  |  |  |  |  |  |