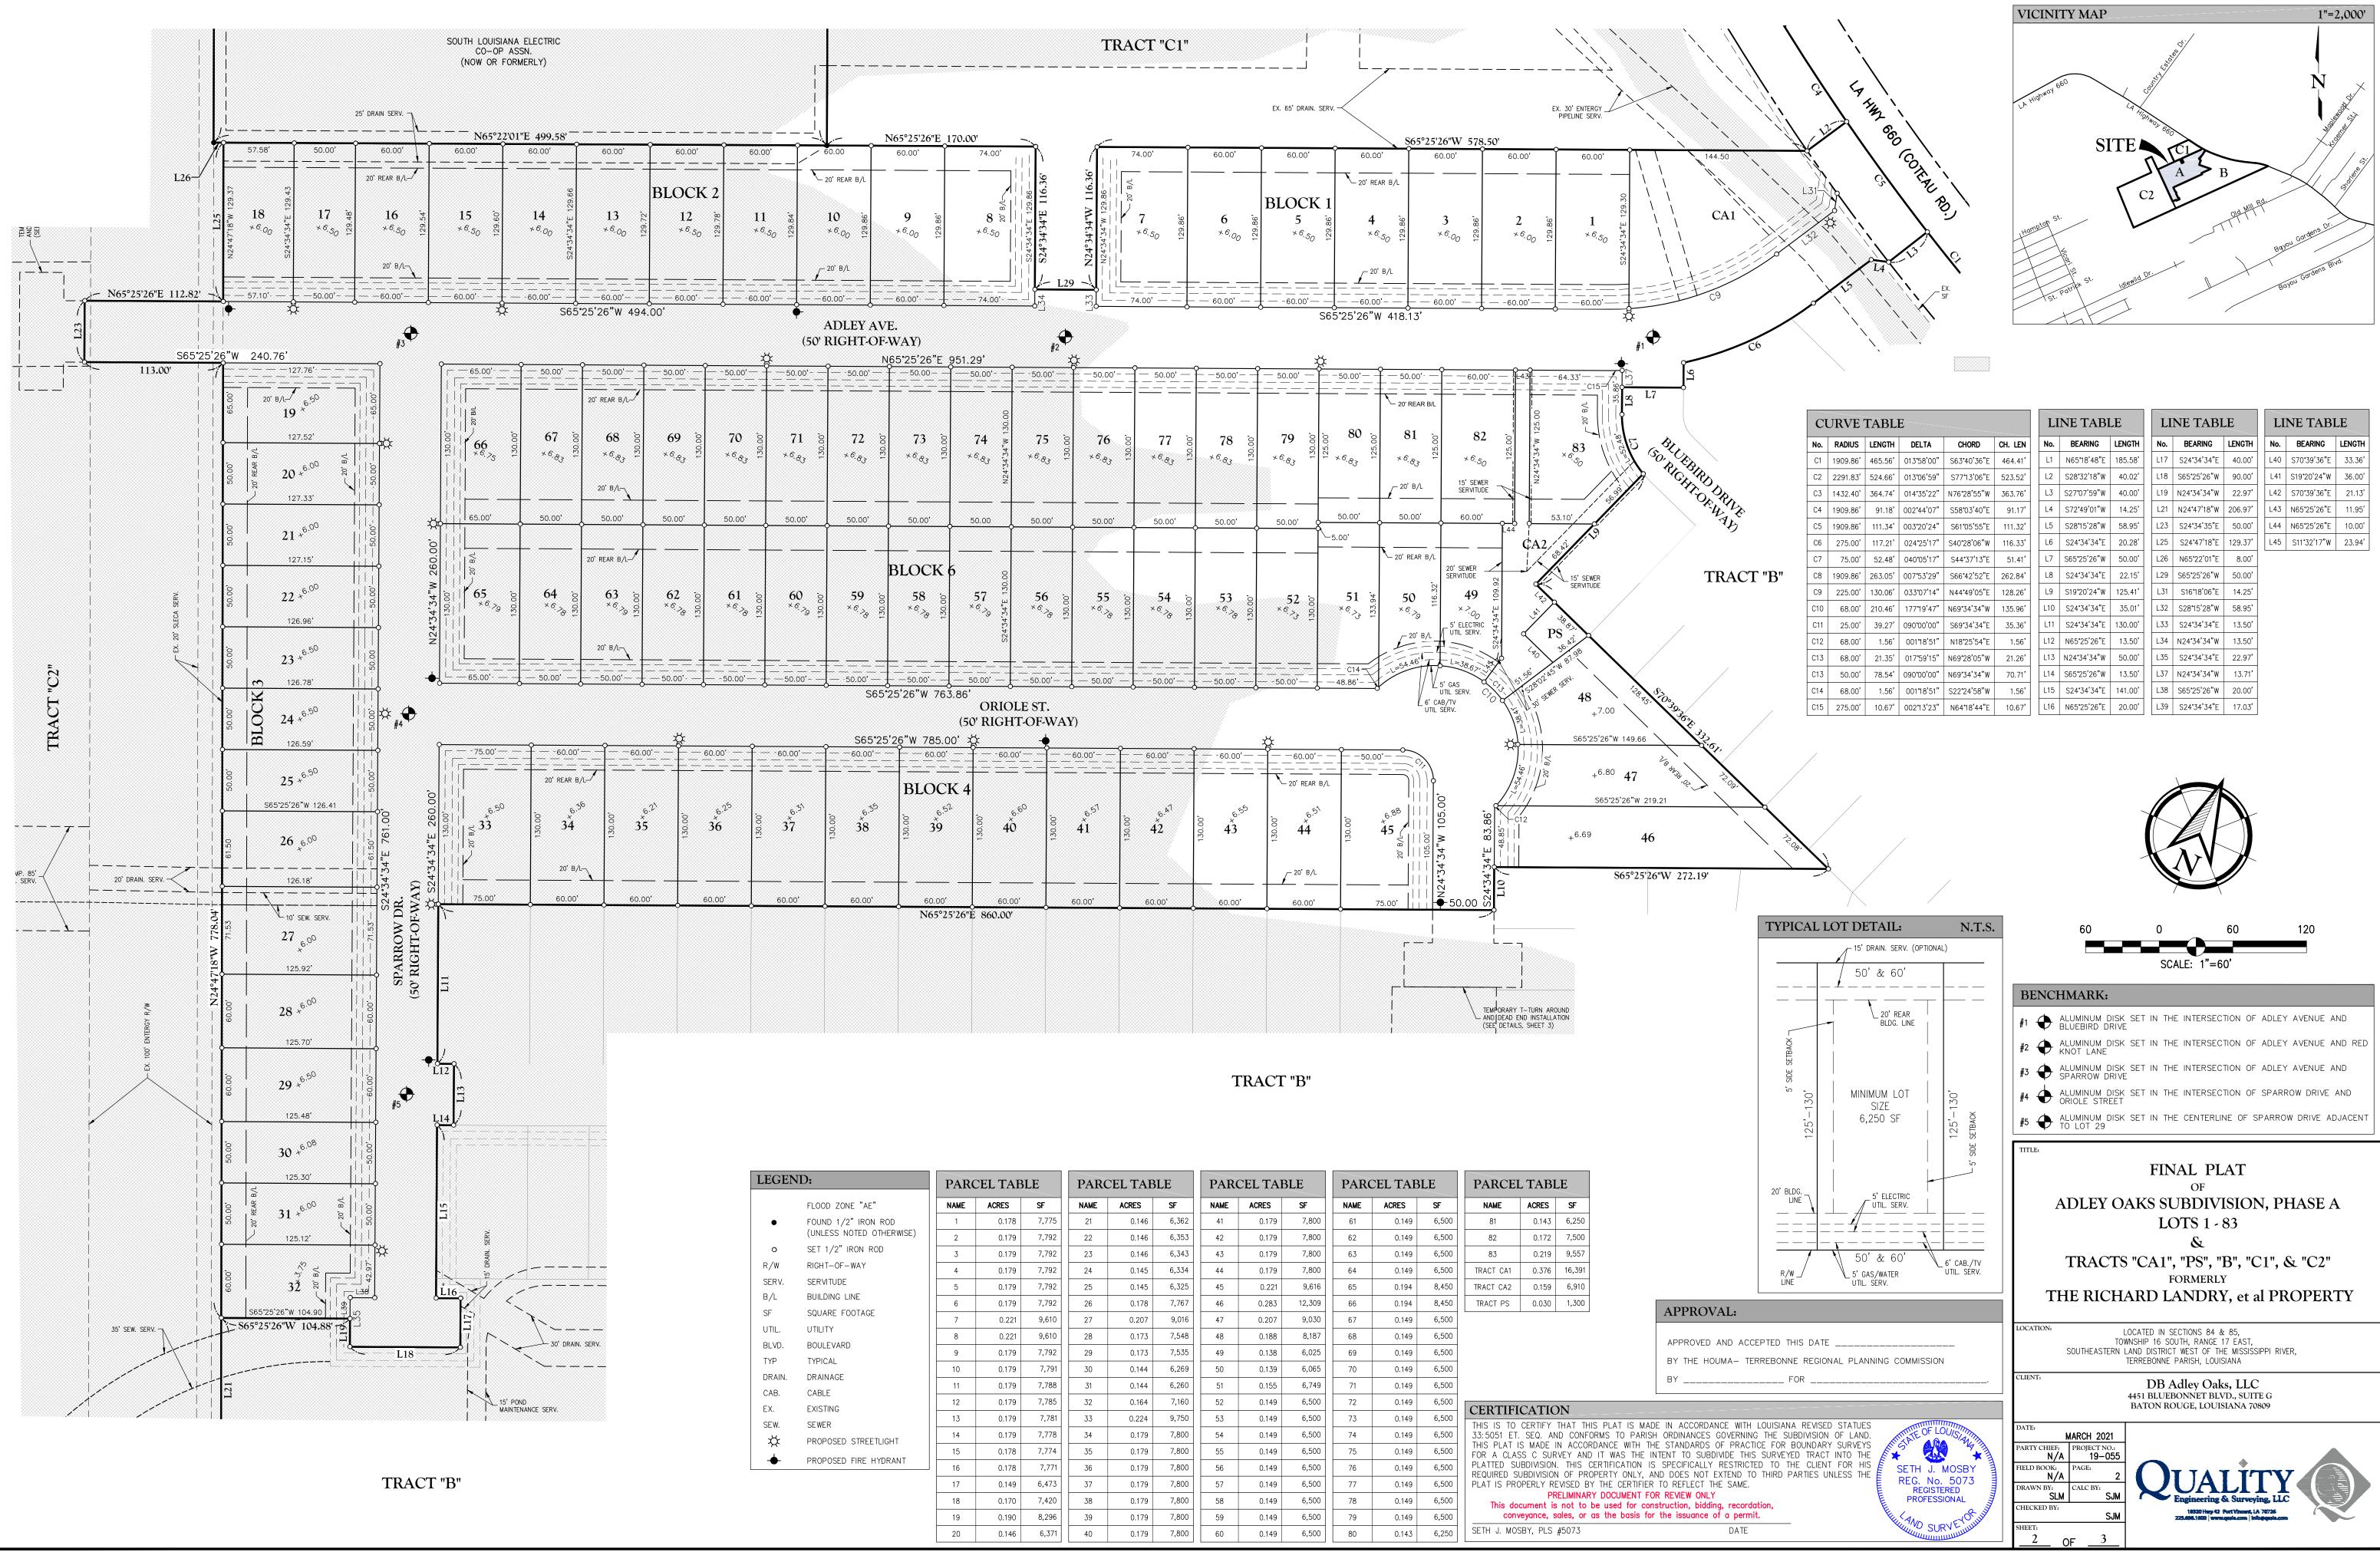

HECKED BY:

DATE

|                  | PARCEL TABLE |       | BLE   | PARC | ARCEL TABLE PARCEL TABLE |       |      |       |        | PARCEL TABLE |       |       | PARCEI                                                                           | . TABI    | Æ        |                |                                                    |
|------------------|--------------|-------|-------|------|--------------------------|-------|------|-------|--------|--------------|-------|-------|----------------------------------------------------------------------------------|-----------|----------|----------------|----------------------------------------------------|
| ONE "AE"         | NAME         | ACRES | SF    | NAME | ACRES                    | SF    | NAME | ACRES | SF     | NAME         | ACRES | SF    | NAME                                                                             | ACRES     | SF       |                |                                                    |
| /2" IRON ROD     | 1            | 0.178 | 7,775 | 21   | 0.146                    | 6,362 | 41   | 0.179 | 7,800  | 61           | 0.149 | 6,500 | 81                                                                               | 0.143     | 6,250    |                |                                                    |
| NOTED OTHERWISE) | 2            | 0.179 | 7,792 | 22   | 0.146                    | 6,353 | 42   | 0.179 | 7,800  | 62           | 0.149 | 6,500 | 82                                                                               | 0.172     | 7,500    |                |                                                    |
| " IRON ROD       | 3            | 0.179 | 7,792 | 23   | 0.146                    | 6,343 | 43   | 0.179 | 7,800  | 63           | 0.149 | 6,500 | 83                                                                               | 0.219     | 9,557    |                |                                                    |
| F-WAY            | 4            | 0.179 | 7,792 | 24   | 0.145                    | 6,334 | 44   | 0.179 | 7,800  | 64           | 0.149 | 6,500 | TRACT CA1                                                                        | 0.376     | 16,391   |                |                                                    |
| DE               | 5            | 0.179 | 7,792 | 25   | 0.145                    | 6,325 | 45   | 0.221 | 9,616  | 65           | 0.194 | 8,450 | TRACT CA2                                                                        | 0.159     | 6,910    |                |                                                    |
| G LINE           | 6            | 0.179 | 7,792 | 26   | 0.178                    | 7,767 | 46   | 0.283 | 12,309 | 66           | 0.194 | 8,450 | TRACT PS                                                                         | 0.030     | 1,300    |                |                                                    |
| FOOTAGE          | 7            | 0.221 | 9,610 | 27   | 0.207                    | 9,016 | 47   | 0.207 | 9,030  | 67           | 0.149 | 6,500 |                                                                                  | I I       |          |                | APPROVAL:                                          |
|                  | 8            | 0.221 | 9,610 | 28   | 0.173                    | 7,548 | 48   | 0.188 | 8,187  | 68           | 0.149 | 6,500 |                                                                                  |           |          |                | APPROVED AND ACC                                   |
| ARD              | 9            | 0.179 | 7,792 | 29   | 0.173                    | 7,535 | 49   | 0.138 | 6,025  | 69           | 0.149 | 6,500 |                                                                                  |           |          |                |                                                    |
| . <del></del>    | 10           | 0.179 | 7,791 | 30   | 0.144                    | 6,269 | 50   | 0.139 | 6,065  | 70           | 0.149 | 6,500 |                                                                                  |           |          |                | BY THE HOUMA- TE                                   |
| it.              | 11           | 0.179 | 7,788 | 31   | 0.144                    | 6,260 | 51   | 0.155 | 6,749  | 71           | 0.149 | 6,500 |                                                                                  |           |          |                | BY                                                 |
|                  | 12           | 0.179 | 7,785 | 32   | 0.164                    | 7,160 | 52   | 0.149 | 6,500  | 72           | 0.149 | 6,500 | OFDEIL                                                                           |           |          |                |                                                    |
| ,                | 13           | 0.179 | 7,781 | 33   | 0.224                    | 9,750 | 53   | 0.149 | 6,500  | 73           | 0.149 | 6,500 | CERTIFI                                                                          |           |          |                | ADE IN ACCORDANCE WITH                             |
| ED STREETLIGHT   | 14           | 0.179 | 7,778 | 34   | 0.179                    | 7,800 | 54   | 0.149 | 6,500  | 74           | 0.149 | 6,500 | 33: 5051 ET.                                                                     | SEQ. AN   | ID CONF  | ORMS TO PAR    | RISH ORDINANCES GOVERNIN                           |
|                  | 15           | 0.178 | 7,774 | 35   | 0.179                    | 7,800 | 55   | 0.149 | 6,500  | 75           | 0.149 | 6,500 |                                                                                  |           |          |                | THE STANDARDS OF PRACE<br>INTENT TO SUBDIVIDE THIS |
| ED FIRE HYDRANT  | 16           | 0.178 | 7,771 | 36   | 0.179                    | 7,800 | 56   | 0.149 | 6,500  | 76           | 0.149 | 6,500 | PLATTED SU                                                                       | BDIVISION | . THIS ( | CERTIFICATION  | IS SPECIFICALLY RESTRICT                           |
|                  | 17           | 0.149 | 6,473 | 37   | 0.179                    | 7,800 | 57   | 0.149 | 6,500  | 77           | 0.149 | 6,500 | PLAT IS PRO                                                                      | PERLY RE  | EVISED B | Y THE CERTIFIE | AND DOES NOT EXTEND TO<br>ER TO REFLECT THE SAME.  |
|                  | 18           | 0.170 | 7,420 | 38   | 0.179                    | 7,800 | 58   | 0.149 | 6,500  | 78           | 0.149 | 6,500 | 500 PRELIMINARY DOCUMENT FOR RE<br>This document is not to be used for construct |           |          |                |                                                    |
|                  | 19           | 0.190 | 8,296 | 39   | 0.179                    | 7,800 | 59   | 0.149 | 6,500  | 79           | 0.149 | 6,500 | conv                                                                             | eyance, s | ales, or | as the basis f | for the issuance of a perm                         |
|                  | 20           | 0.146 | 6,371 | 40   | 0.179                    | 7,800 | 60   | 0.149 | 6,500  | 80           | 0.143 | 6,250 | SETH J. MOS                                                                      | SBY, PLS  | #5073    |                | DATE                                               |

| CURVE TABLE |          |         |            |                      |         |  | LI  |
|-------------|----------|---------|------------|----------------------|---------|--|-----|
| No.         | RADIUS   | LENGTH  | DELTA      | CHORD                | CH. LEN |  | No. |
| C1          | 1909.86' | 465.56' | 013*58'00" | S63°40'36"E          | 464.41' |  | L1  |
| C2          | 2291.83' | 524.66' | 013°06'59" | S77°13'06"E          | 523.52' |  | L2  |
| С3          | 1432.40' | 364.74' | 014°35'22" | N76°28'55"W          | 363.76' |  | L3  |
| C4          | 1909.86' | 91.18'  | 002°44'07" | S58°03'40"E          | 91.17'  |  | L4  |
| C5          | 1909.86' | 111.34' | 003°20'24" | S61°05'55"E          | 111.32' |  | L5  |
| C6          | 275.00'  | 117.21' | 024°25'17" | S40°28'06"W          | 116.33' |  | L6  |
| C7          | 75.00'   | 52.48'  | 040°05'17" | S44°37'13"E          | 51.41'  |  | L7  |
| C8          | 1909.86' | 263.05' | 007*53'29" | S66°42'52"E          | 262.84' |  | L8  |
| C9          | 225.00'  | 130.06' | 033°07'14" | N44°49'05"E          | 128.26' |  | L9  |
| C10         | 68.00'   | 210.46' | 177°19'47" | N69 <b>°</b> 34'34"W | 135.96' |  | L10 |
| C11         | 25.00'   | 39.27'  | 090°00'00" | S69°34'34"E          | 35.36'  |  | L11 |
| C12         | 68.00'   | 1.56'   | 001"18'51" | N18°25'54"E          | 1.56'   |  | L12 |
| C13         | 68.00'   | 21.35'  | 017°59'15" | N69°28'05"W          | 21.26'  |  | L13 |
| C13         | 50.00'   | 78.54'  | 090°00'00" | N69*34'34"W          | 70.71'  |  | L14 |
| C14         | 68.00'   | 1.56'   | 001"18'51" | S22*24'58"W          | 1.56'   |  | L15 |
| C15         | 275.00'  | 10.67'  | 002°13'23" | N64°18'44"E          | 10.67'  |  | L16 |

| IE TABI               | LE      | LI  | NE TABI     |   |
|-----------------------|---------|-----|-------------|---|
| BEARING               | LENGTH  | No. | BEARING     |   |
| N65°18'48"E           | 185.58' | L17 | S24°34'34"E |   |
| 528 <b>°</b> 32'18"W  | 40.02'  | L18 | S65°25'26"W |   |
| \$27 <b>°</b> 07'59"W | 40.00'  | L19 | N24°34'34"W |   |
| 572 <b>°</b> 49'01"W  | 14.25'  | L21 | N24°47'18"W |   |
| S28°15'28"W           | 58.95'  | L23 | S24°34'35"E |   |
| S24°34'34"E           | 20.28'  | L25 | S24°47'18"E |   |
| 65°25'26"W            | 50.00'  | L26 | N65°22'01"E |   |
| S24°34'34"E           | 22.15'  | L29 | S65°25'26"W |   |
| S19°20'24"W           | 125.41' | L31 | S16"18'06"E |   |
| S24°34'34"E           | 35.01'  | L32 | S28°15'28"W |   |
| S24°34'34"E           | 130.00' | L33 | S24°34'34"E |   |
| N65°25'26"E           | 13.50'  | L34 | N24°34'34"W |   |
| 124°34'34"W           | 50.00'  | L35 | S24°34'34"E |   |
| 65°25'26"W            | 13.50'  | L37 | N24°34'34"W |   |
| S24°34'34"E           | 141.00' | L38 | S65°25'26"W | - |
| N65°25'26"E           | 20.00'  | L39 | S24°34'34"E |   |

| LI  | LINE TABLE  |        |  |  |  |  |  |  |  |  |
|-----|-------------|--------|--|--|--|--|--|--|--|--|
| No. | BEARING     | LENGTH |  |  |  |  |  |  |  |  |
| L40 | S70°39'36"E | 33.36' |  |  |  |  |  |  |  |  |
| L41 | S19°20'24"W | 36.00' |  |  |  |  |  |  |  |  |
| L42 | S70°39'36"E | 21.13' |  |  |  |  |  |  |  |  |
| L43 | N65°25'26"E | 11.95' |  |  |  |  |  |  |  |  |
| L44 | N65°25'26"E | 10.00' |  |  |  |  |  |  |  |  |
| L45 | S11°32'17"W | 23.94' |  |  |  |  |  |  |  |  |