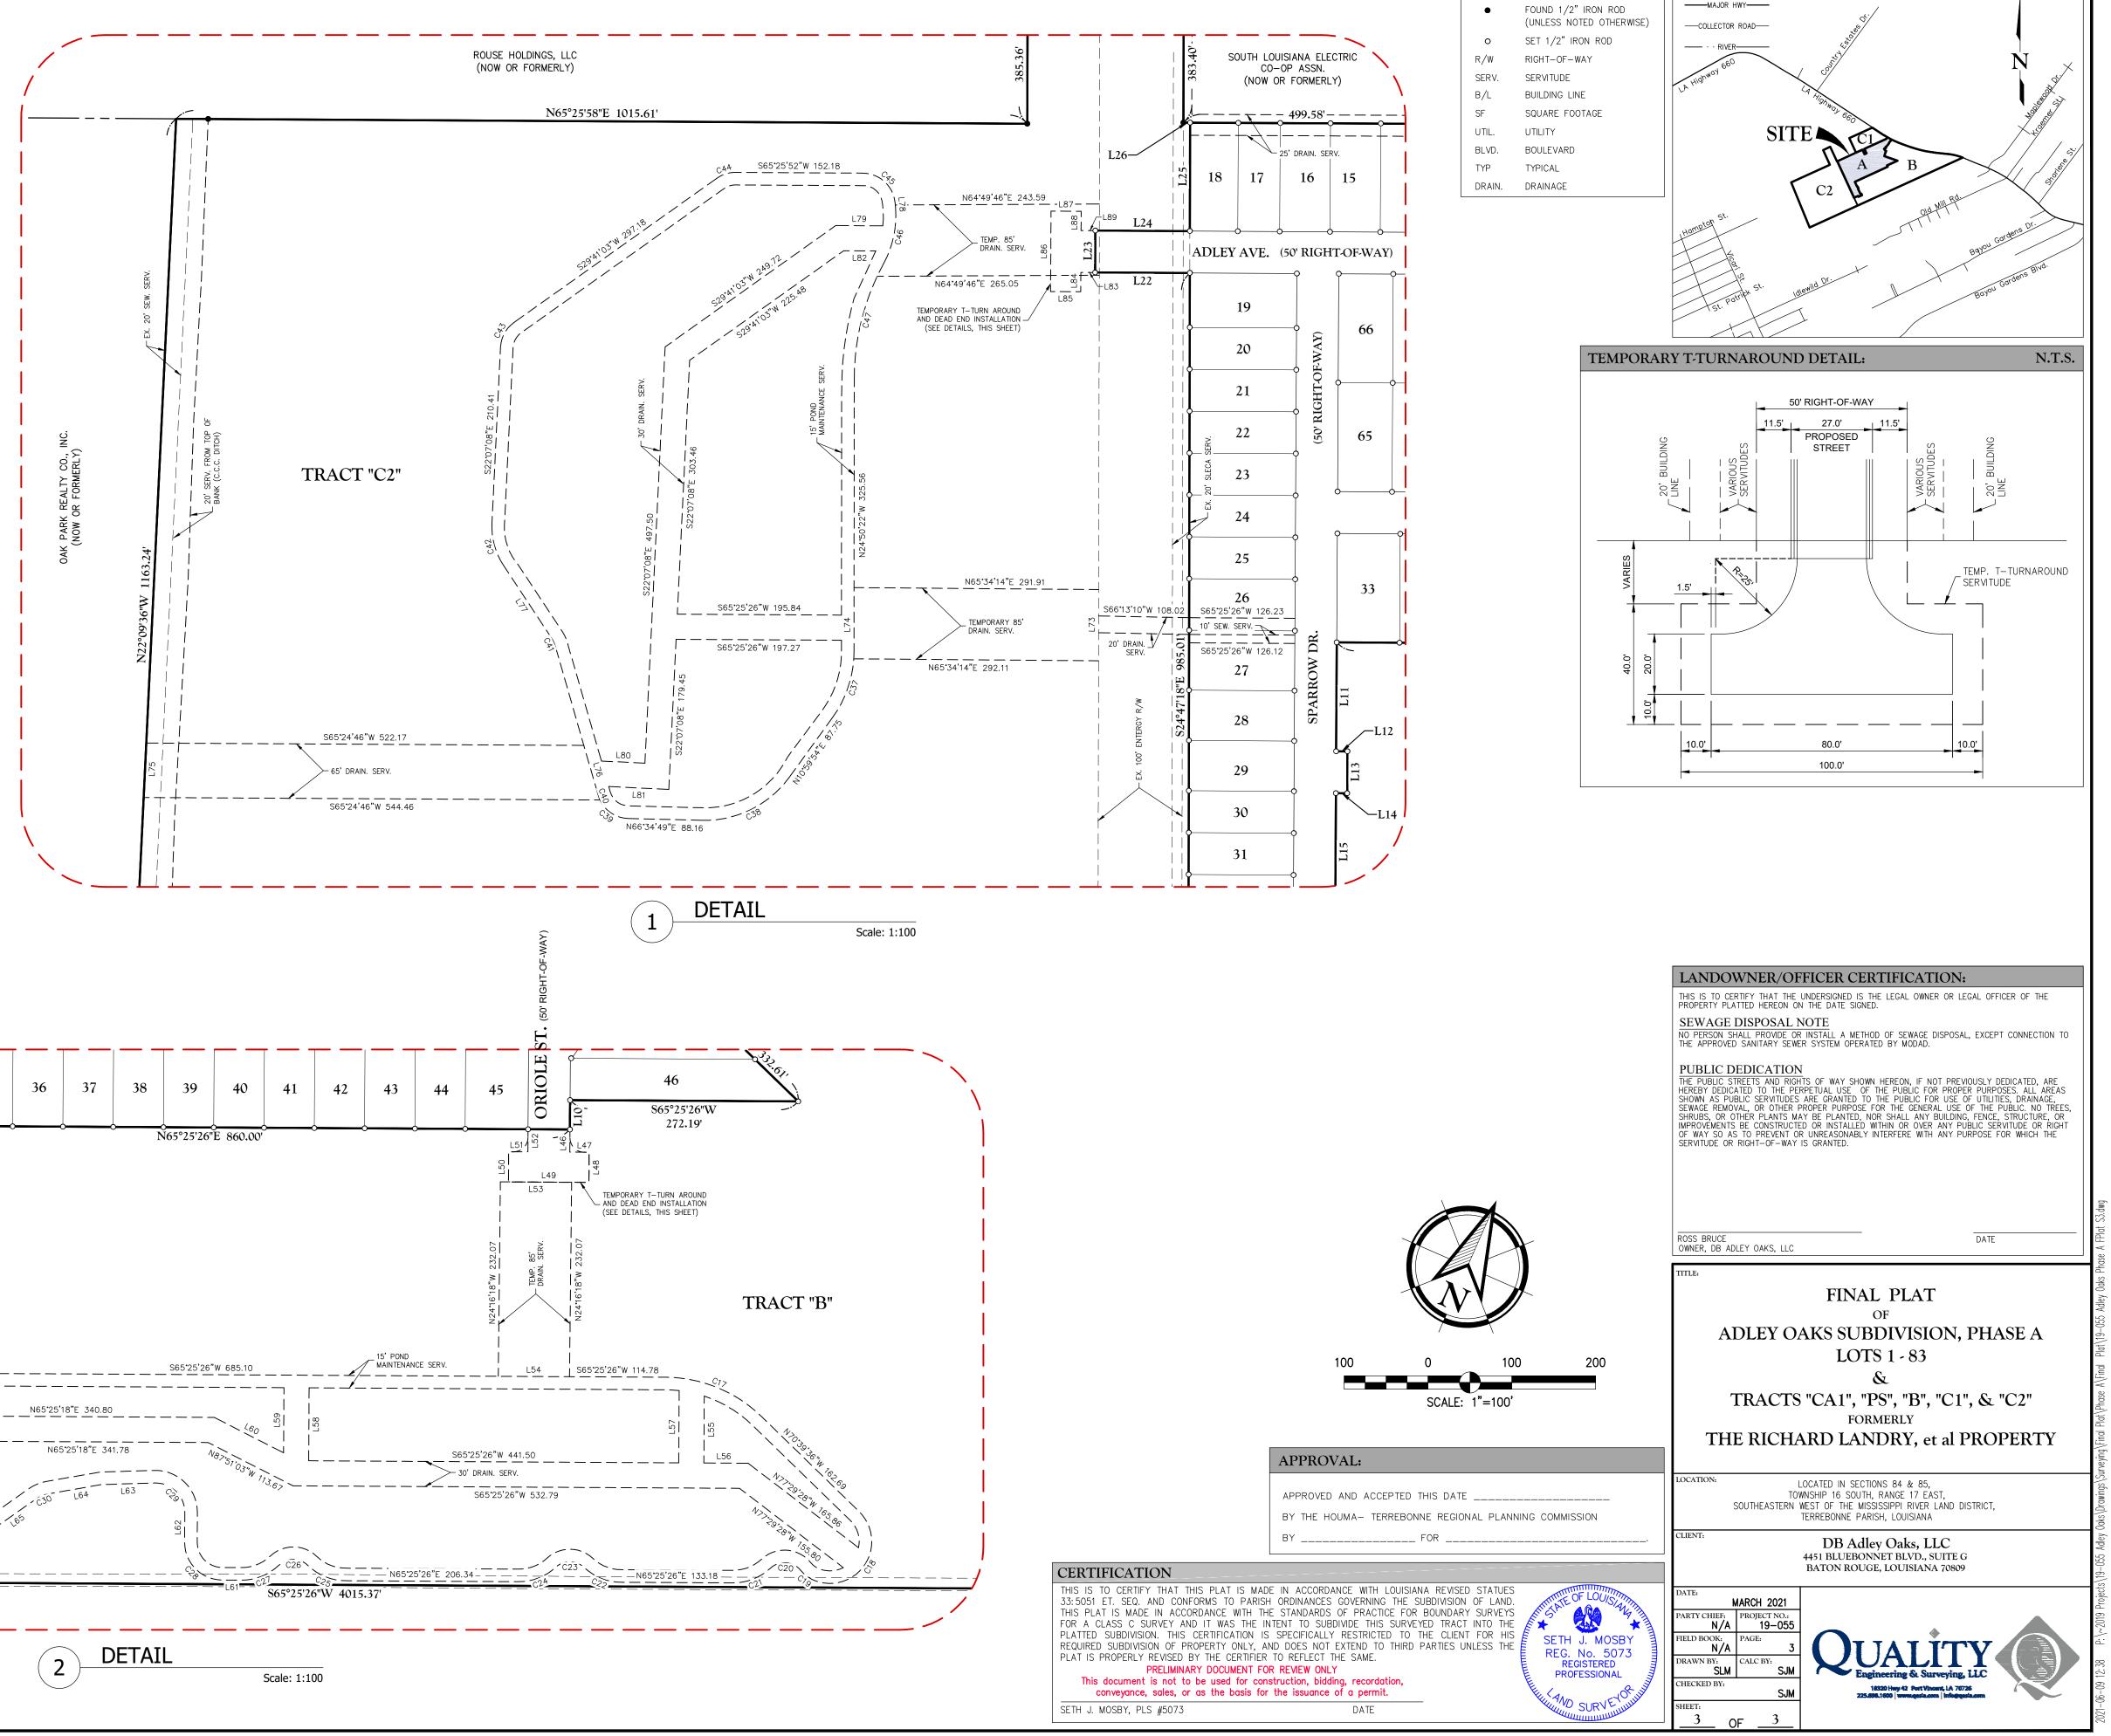

### REFERENCE PLATS

| <b>NERENCE I LA IO</b>                                                                                                                                                                                                                                                                                                                                                                                                                               |                                                                                                                                                                                                                                                          |                                                                                                                                                    |
|------------------------------------------------------------------------------------------------------------------------------------------------------------------------------------------------------------------------------------------------------------------------------------------------------------------------------------------------------------------------------------------------------------------------------------------------------|----------------------------------------------------------------------------------------------------------------------------------------------------------------------------------------------------------------------------------------------------------|----------------------------------------------------------------------------------------------------------------------------------------------------|
| 1. "ALTA/NSPS LAND TITLE SURVEY OF A 93<br>T16S-R17E", DATED 12/02/2019, BY SETH J. M                                                                                                                                                                                                                                                                                                                                                                | -                                                                                                                                                                                                                                                        | ARD LANDRY, et al PROPERTY SECTION 84 & 85,                                                                                                        |
| 2. TITLE COMMITMENT FROM FIDELITY NATIONAL TI                                                                                                                                                                                                                                                                                                                                                                                                        | TLE INSURANCE COMPANY, DATED 09-                                                                                                                                                                                                                         | 10-2019, TITLE NO. 221775-0043.                                                                                                                    |
| 3. "SURVEY OF PROPERTY BELONGING TO RICHAR<br>P.L.S.                                                                                                                                                                                                                                                                                                                                                                                                 | D LANDRY SECTION 84 & 85, T16S-R                                                                                                                                                                                                                         | R17E", DATED 09/18/2018, BY KENETH L. REMBERT,                                                                                                     |
|                                                                                                                                                                                                                                                                                                                                                                                                                                                      |                                                                                                                                                                                                                                                          | Y LOCATED IN SECTION 84, T16S—R17E, TERREBONNE<br>DRDED AT BOOK 1244, PAGE 706, INSTRUMENT NO.                                                     |
|                                                                                                                                                                                                                                                                                                                                                                                                                                                      | E, TERREBONNE PARISH", DATED 12/                                                                                                                                                                                                                         | 0POSED RIGHT-OF-WAY ACROSS PROPERTY OF ADLEY<br>03/1981, BY, P.L.S. OF T. BAKER SMITH & SON, INC.                                                  |
| 6. "STATE OF LOUISIANA DEPARTMENT OF HIGH<br>COTEAU HWY. TERREBONNE PAR4ISH LA660. DATE                                                                                                                                                                                                                                                                                                                                                              |                                                                                                                                                                                                                                                          | HIGHWAY." STATE PROJECT NO. 8550—07—04 UPPER<br>ROWN & F.L. LANDRY.                                                                                |
| CERTIFICATION                                                                                                                                                                                                                                                                                                                                                                                                                                        |                                                                                                                                                                                                                                                          |                                                                                                                                                    |
| THIS IS TO CERTIFY THAT THIS PLAT IS MAD<br>33:5051 ET. SEQ. AND CONFORMS TO PARISH<br>THIS PLAT IS MADE IN ACCORDANCE WITH TH<br>FOR A CLASS C SURVEY AND IT WAS THE IN<br>PLATTED SUBDIVISION. THIS CERTIFICATION IS<br>REQUIRED SUBDIVISION OF PROPERTY ONLY, A<br>PLAT IS PROPERLY REVISED BY THE CERTIFIER<br><b>PRELIMINARY DOCUMENT FO</b><br><b>This document is not to be used for con</b><br><b>conveyance, sales, or as the basis for</b> | H ORDINANCES GOVERNING THE SUE<br>IE STANDARDS OF PRACTICE FOR B<br>NTENT TO SUBDIVIDE THIS SURVEYED<br>S SPECIFICALLY RESTRICTED TO THI<br>ND DOES NOT EXTEND TO THIRD PA<br>TO REFLECT THE SAME.<br>IR REVIEW ONLY<br>struction, bidding, recordation, | BDIVISION OF LAND.<br>BOUNDARY SURVEYS<br>D TRACT INTO THE<br>E CLIENT FOR HIS<br>ARTIES UNLESS THE<br>REG. No. 5073<br>REGISTERED<br>PROFESSIONAL |
| SETH J. MOSBY, PLS #5073                                                                                                                                                                                                                                                                                                                                                                                                                             | DATE                                                                                                                                                                                                                                                     | ELECTION SURVEYOUT                                                                                                                                 |
|                                                                                                                                                                                                                                                                                                                                                                                                                                                      |                                                                                                                                                                                                                                                          |                                                                                                                                                    |

| LEGEND: |                        |  |  |  |  |  |  |
|---------|------------------------|--|--|--|--|--|--|
|         | FLOOD ZO               |  |  |  |  |  |  |
| •       | FOUND 1/:<br>(UNLESS N |  |  |  |  |  |  |
| 0       | SET 1/2"               |  |  |  |  |  |  |
| R/W     | RIGHT-OF-              |  |  |  |  |  |  |
| SERV.   | SERVITUDE              |  |  |  |  |  |  |
| B/L     | BUILDING I             |  |  |  |  |  |  |
| SF      | SQUARE F               |  |  |  |  |  |  |
| UTIL.   | UTILITY                |  |  |  |  |  |  |
| BLVD.   | BOULEVAR               |  |  |  |  |  |  |
| TYP     | TYPICAL                |  |  |  |  |  |  |
| DRAIN.  | DRAINAGE               |  |  |  |  |  |  |

APPROVED AND ACCEPTED THIS DATE \_\_\_\_\_ BY THE HOUMA- TERREBONNE REGIONAL PLANNING COMMISSION BY \_\_\_\_\_ FOR \_\_\_\_\_

ROSS BRUCE OWNER, DB ADLEY OAKS, LLC

SLM

OF

SI

18320 Hwy 42 Port Vincent, LA 70726 5698 1690 Immunesta.com Info@mesia.com