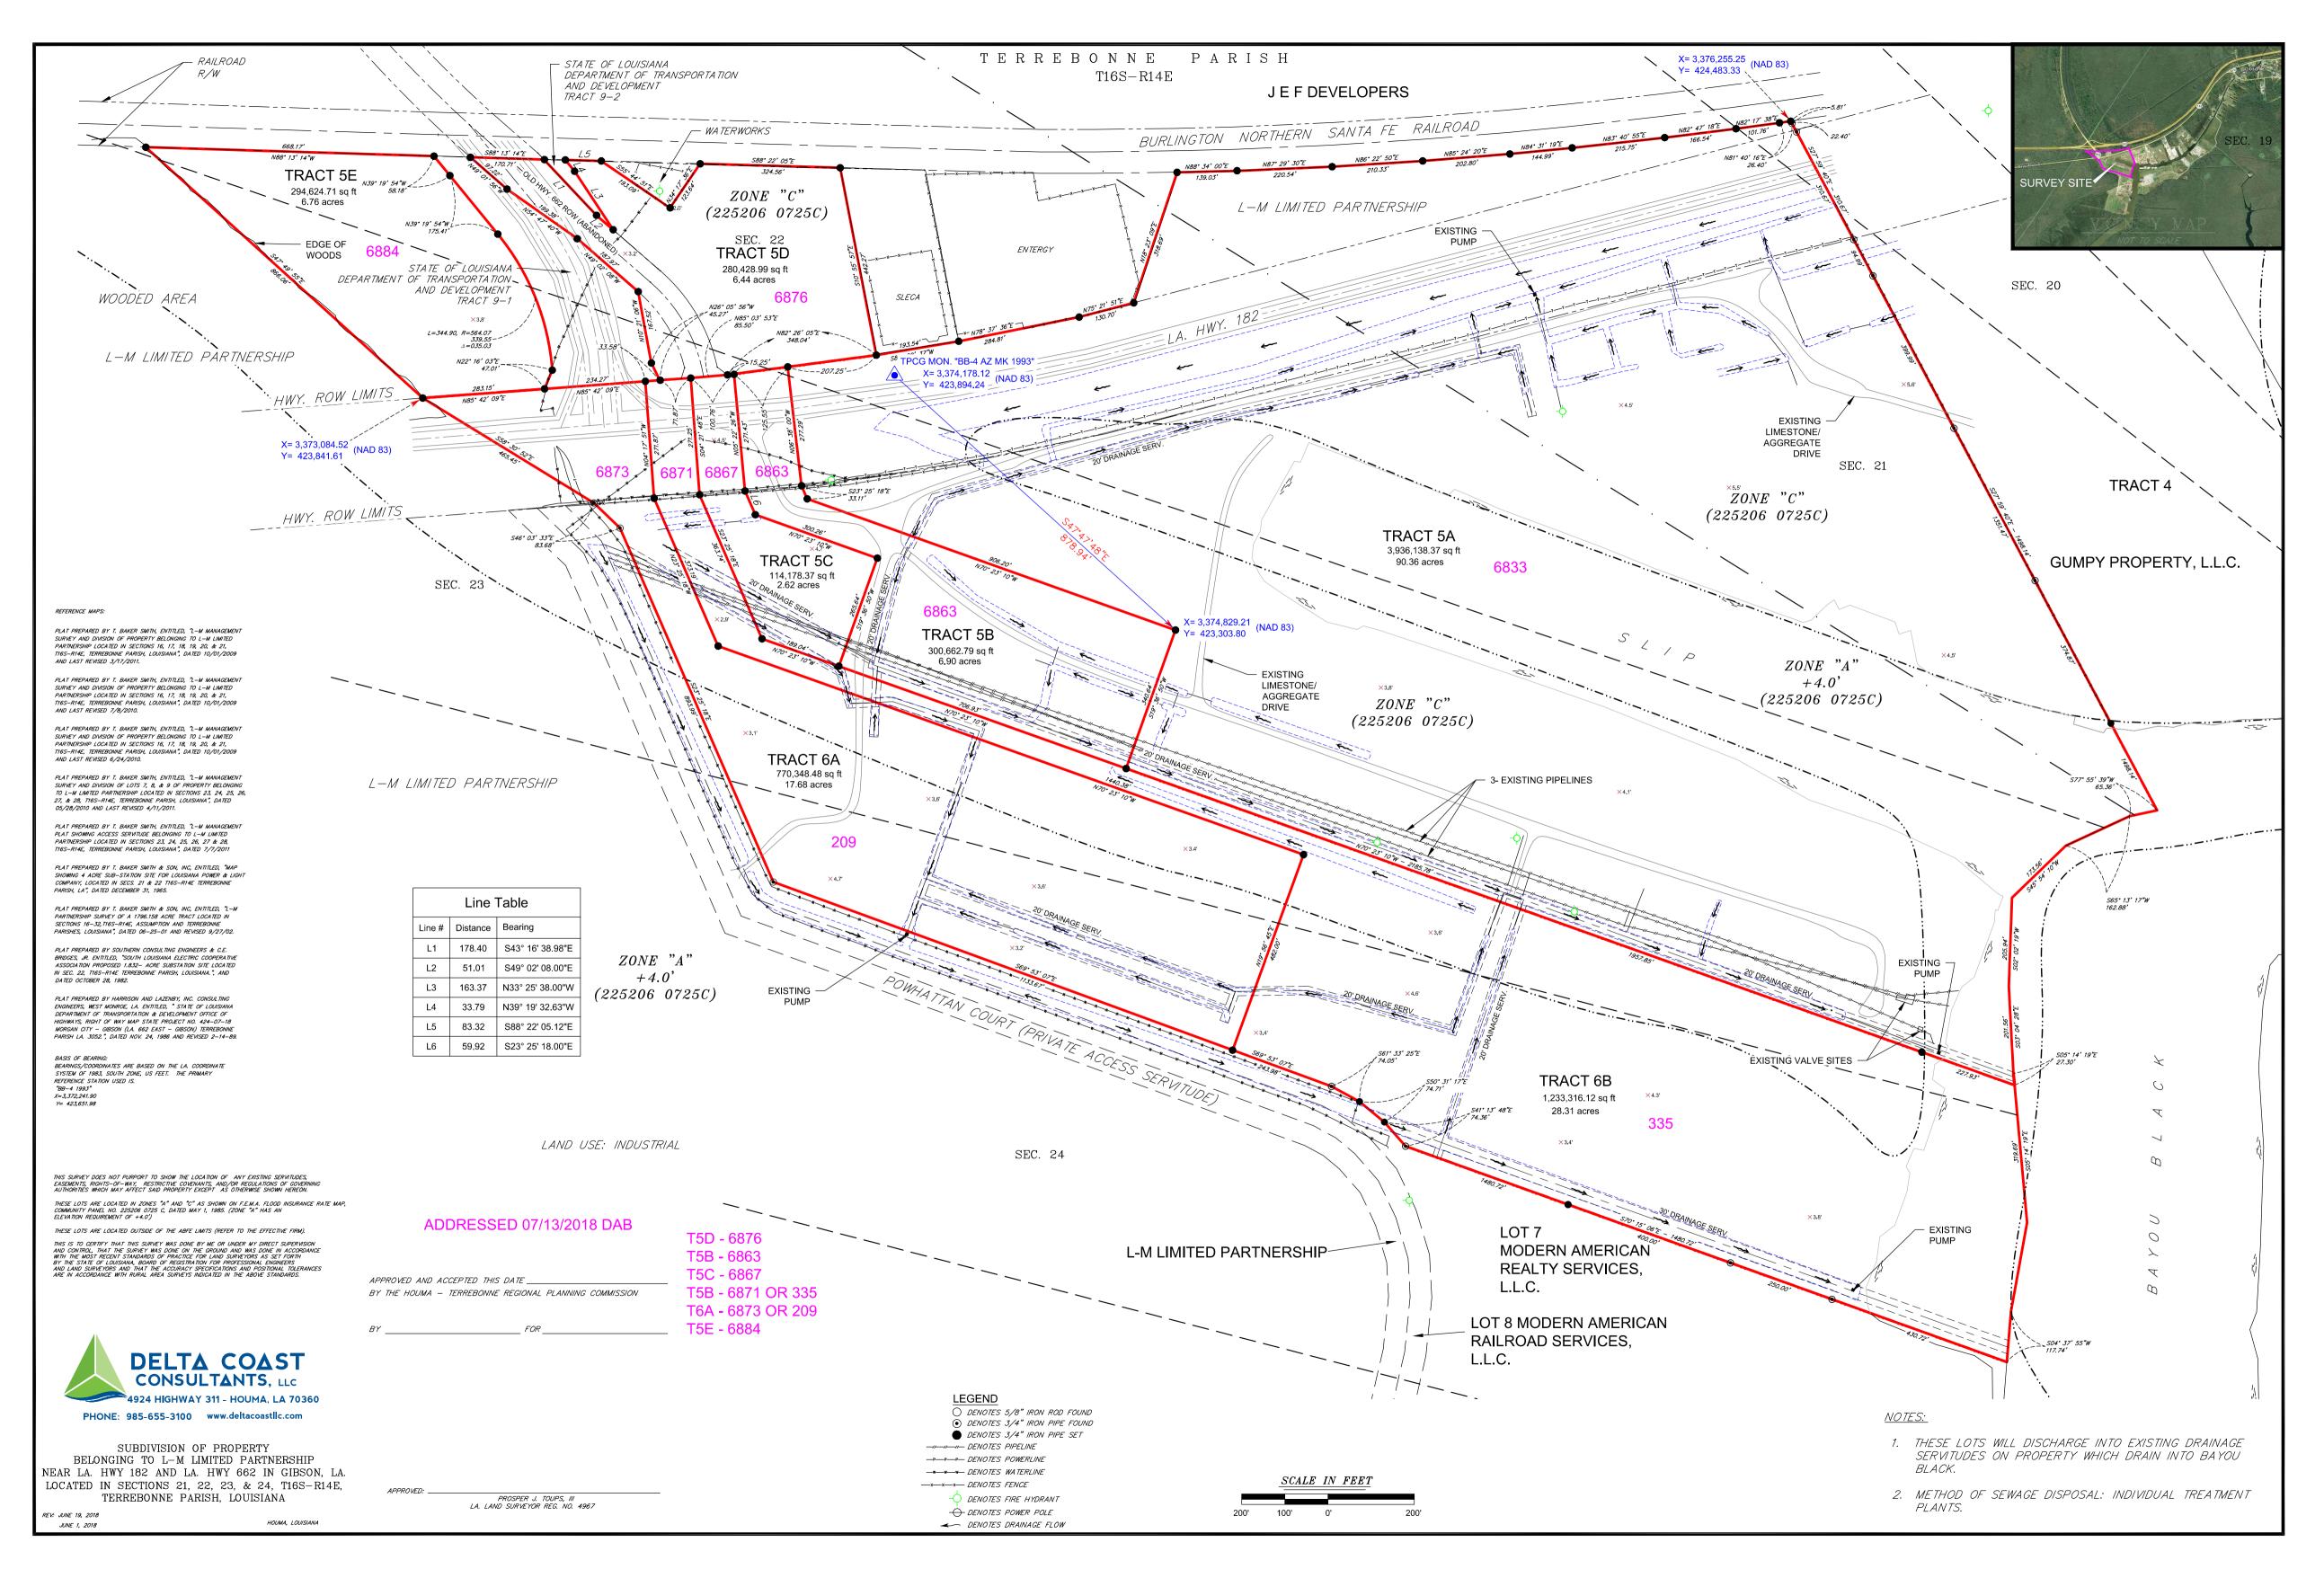

### G. OLD BUSINESS:

1.

 a) Subdivision: Subdivision of Property belonging to L-M Limited Partnership near LA Hwy. 182 and LA Hwy. 662 (Tracts 5A, 5B, 5C, 5D, 5E, 6A, & 6B)
 Approval Requested: Process D, Minor Subdivision
 Location: 583 Powhattan Court, Gibson, Terrebonne Parish, LA
 Government Districts: Council District 6 / Gibson Fire District
 Developer: L-M Limited Partnership
 Surveyor: Delta Coast Consultants, LLC

### b) Consider Approval of Said Application

| 2. | a) | Subdivision:          | <u>Bergeron's Mobile Estates</u>                                                                                                                 |
|----|----|-----------------------|--------------------------------------------------------------------------------------------------------------------------------------------------|
|    |    | Approval Requested:   | Process B, Mobile Home Park-Conceptual & Preliminary                                                                                             |
|    |    | Location:             | 5607 & 5609 West Main Street, Terrebonne Parish, LA                                                                                              |
|    |    | Government Districts: | Council District 3 / Bayou Cane Fire District                                                                                                    |
|    |    | Developer:            | Stacey Bergeron Eschete                                                                                                                          |
|    |    | Surveyor:             | Keneth L. Rembert Land Surveyors                                                                                                                 |
|    | b) | Variance Requests:    | Variances from the 10' green space along side of Space 1, landscaping along Space 2, 50' width requirement of both spaces, Vehicular Circulation |

### G. COMMUNICATIONS:

- Mr. Pulaski read an email from Delta Coast Consultants, LLC, dated December 18, 2018, requesting to table Item H.1 with regard to the Subdivision of Property belonging to L-M Limited Partnership near LA Hwy. 182 and LA Hwy. 662 (Tracts 5A, 5B, 5C, 5D, 5E, 6A & 6B) until the next regular meeting of January 17, 2019 [See ATTACHMENT A].
  - a) The Chairman recognized Mr. Prosper Toups, Delta Coast Consultants, LLC, who indicated three fire hydrants needed to be installed and there was no waterline available for one of the hydrants; that it was either moved or never built.
  - b) Mr. Cehan moved, seconded by Mrs. Falgout: "THAT the HTRPC table the application for Process D, Minor Subdivision, for the Subdivision of Property belonging to L-M Limited Partnership near LA Hwy. 182 and LA Hwy. 662 (Tracts 5A, 5B, 5C, 5D, 5E, 6A & 6B) until the next regular meeting of January 17, 2019 as per the Developer's request [See *ATTACHMENT A*]."

- 1. Subdivision of Property belonging to L-M Limited Partnership near LA Hwy. 182 and LA Hwy. 662 (Tracts 5A, 5B, 5C, 5D, 5E, 6A & 6B). *Withdrawn* [See *ATTACHMENT A*]
- 2. The Chairman called to order the application by Stanislaus Kidder, III and Edith Kidder requesting approval for Process D, Minor Subdivision, for Tracts 1 and 2, Property belonging to Stanislaus Kidder, III and Edith Kidder.
  - a) Mr. Prosper Toups, Delta Coast Consultants, LLC, stated the matter was tabled at the last meeting because the engineering was turned in too late and the Engineering Division didn't have time to review.
  - b) Mr. Pulaski discussed the Staff Report and stated the drainage calculations were approved and Staff recommended approval with no conditions.
  - c) Mr. Kelley moved, seconded by Mr. Faulk: "THAT the HTRPC grant approval of the application for Process D, Minor Subdivision, for Tracts 1 and 2, Property belonging to Stanislaus Kidder, III and Edith Kidder."

From: Prosper J. Toups, III [mailto:prospert@deltacoastilc.com] Sent: Monday, December 17, 2018 4:30 PM To: Christopher Pulaski Subject: RE: L-M Limited Partnership, Subdivision in Gibson

Waterworks determined that the line was either never laid .... or has been removed. But it is not there.

L-M is currently debating whether to: 1) not include the Northwest corner Tract in the Subdivision, or 2) pay the cost to bore a waterline under the highway.

Therefore, if it can be tabled, yet again, I am sure that they would want to do that.