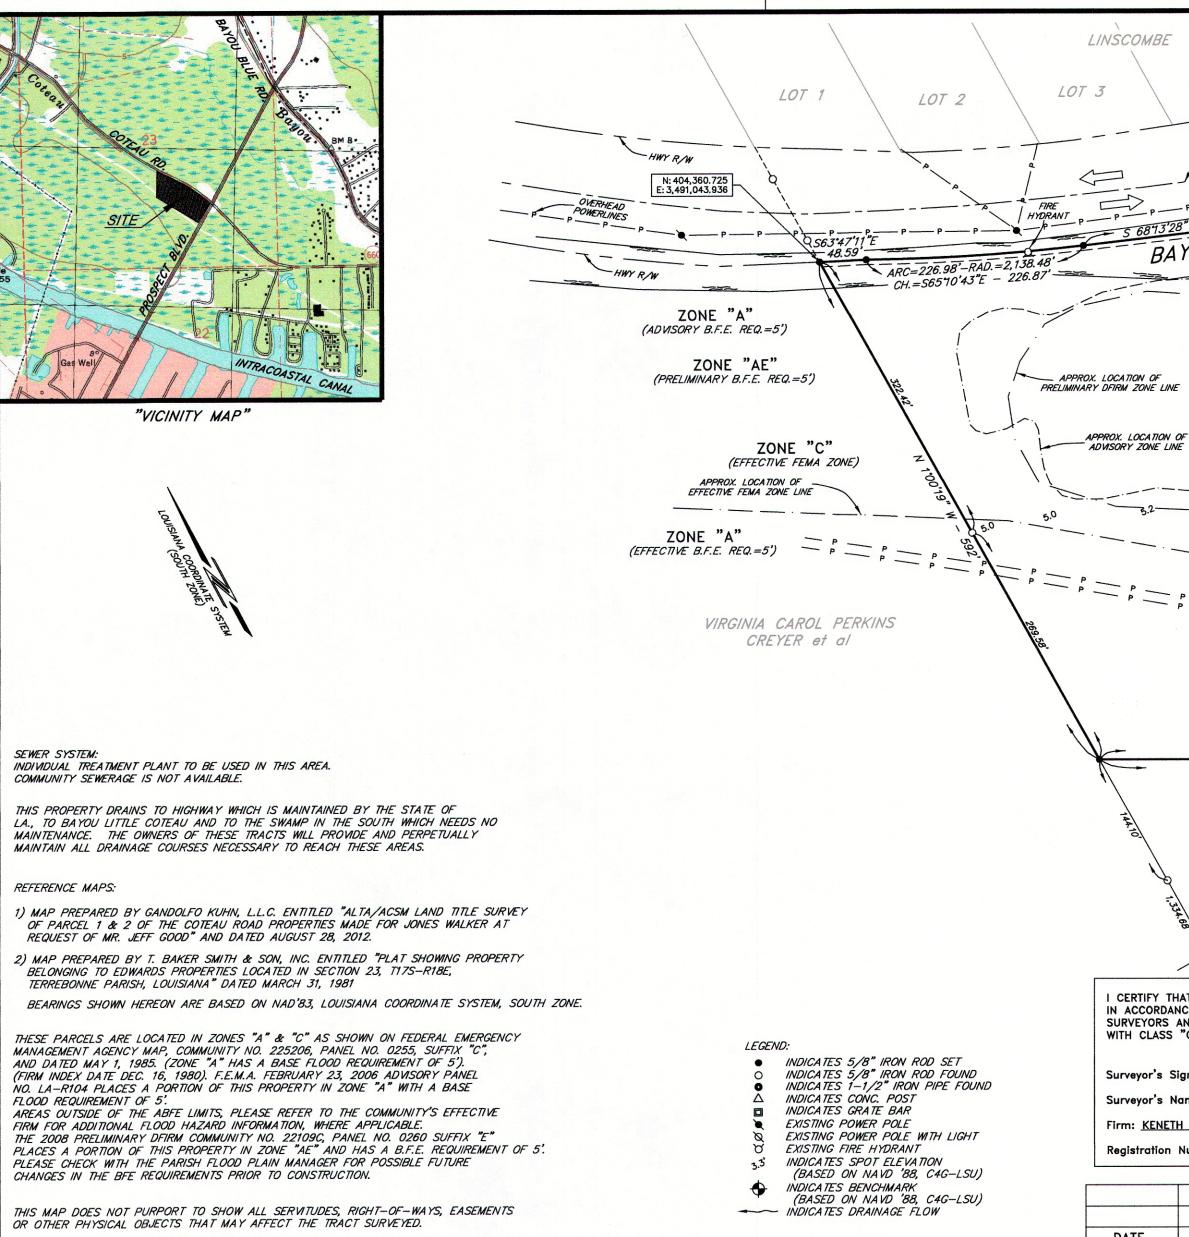

- b) Public Hearing
- c) Consider Approval of Said Application

| 3. | a) | Subdivision:          | Tracts 1 & 2 belonging to Benoit Premium Threading, L.L.C.        |
|----|----|-----------------------|-------------------------------------------------------------------|
|    |    | Approval Requested:   | Process D, Minor Subdivision                                      |
|    |    | Location:             | Southwest corner of Prospect & Coteau Road, Terrebonne Parish, LA |
|    |    | Government Districts: | Council District 9 / Bayou Blue Fire District                     |
|    |    | Developer:            | Benoit Premium Threading, L.L.C., c/o Patrick Knight              |
|    |    | Surveyor:             | Keneth L. Rembert Land Surveyors                                  |