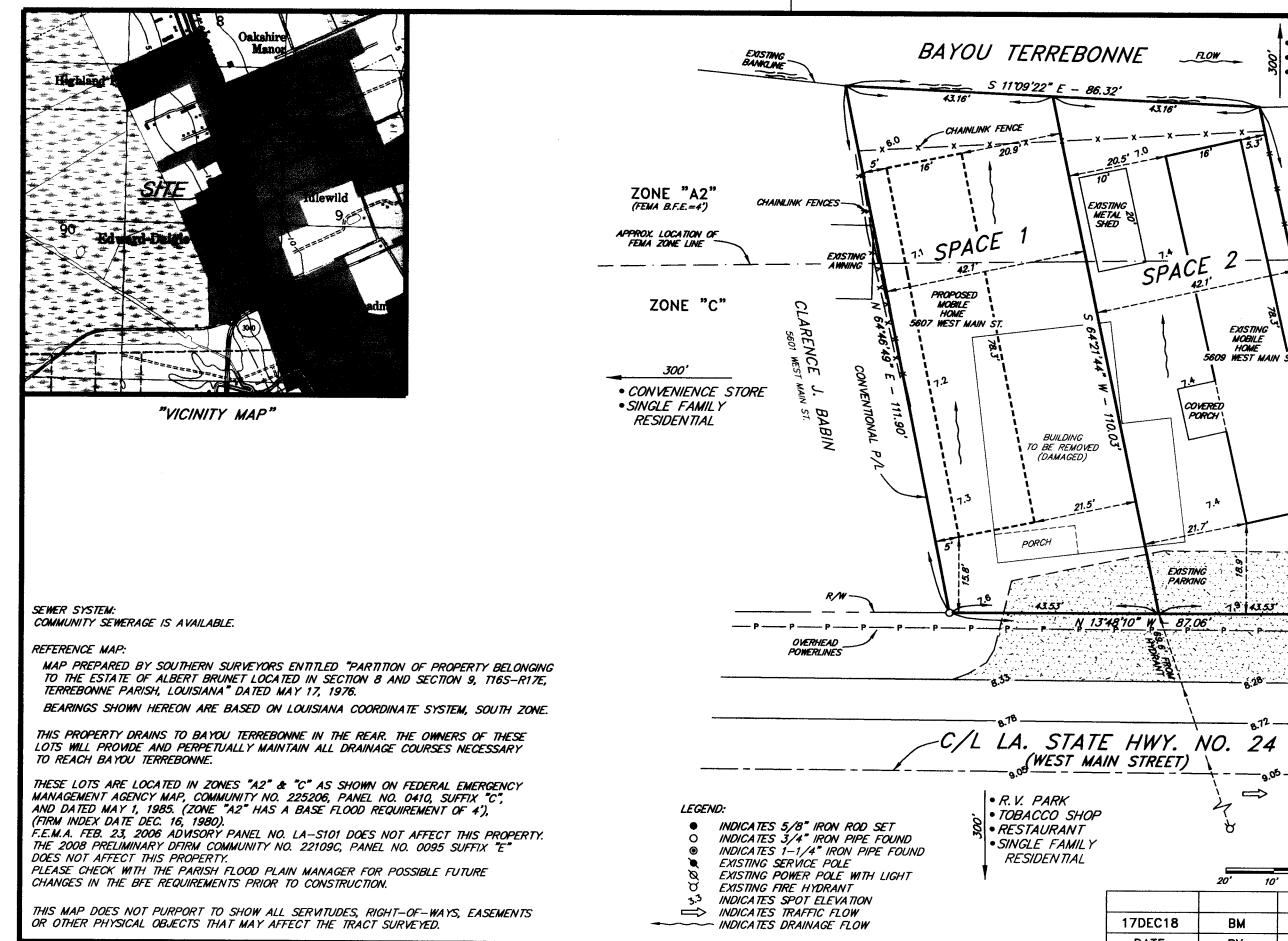

### b) Consider Approval of Said Application

| 2. | a) | Subdivision:          | <u>Bergeron's Mobile Estates</u>                                                                                                                 |
|----|----|-----------------------|--------------------------------------------------------------------------------------------------------------------------------------------------|
|    |    | Approval Requested:   | Process B, Mobile Home Park-Conceptual & Preliminary                                                                                             |
|    |    | Location:             | 5607 & 5609 West Main Street, Terrebonne Parish, LA                                                                                              |
|    |    | Government Districts: | Council District 3 / Bayou Cane Fire District                                                                                                    |
|    |    | Developer:            | Stacey Bergeron Eschete                                                                                                                          |
|    |    | Surveyor:             | Keneth L. Rembert Land Surveyors                                                                                                                 |
|    | b) | Variance Requests:    | Variances from the 10' green space along side of Space 1, landscaping along Space 2, 50' width requirement of both spaces, Vehicular Circulation |

- I. APPLICATIONS:
  - 1. The Chairman called to order the Public Hearing for an application by Stacey Bergeron Eschete requesting conceptual and preliminary approval for Process B, Mobile Home Park, for Bergeron's Mobile Estates.
    - a) Mr. Ken Rembert, Keneth L. Rembert Land Surveyors, discussed the location and division of property. He requested a few variances [See *ATTACHMENT B*].
    - b) No one was present to speak on the matter.
    - c) Mrs. Falgout moved, seconded by Mr. Kelley: "THAT the Public Hearing be closed."

- d) Mr. Pulaski discussed the Staff Report and stated Staff recommended approval with the variances granted.
- e) Discussion was held with regard to the variances requested and setting precedence for others. Discussion ensued with regard to the public hearing sign not being posted per the regulations.
- f) Mr. Freeman indicated he was not comfortable with moving forward when the public hearing sign wasn't posted accordingly. Mr. Rembert then requested the matter be tabled until the next meeting.
- g) Mr. Faulk moved, seconded by Mr. Cehan: "THAT the HTRPC table the conceptual and preliminary application for Process B, Mobile Home Park, for Bergeron's Mobile Estates until the next regular meeting of January 17, 2019 as per the Developer's request."

### BERGERON'S MOBILE ESTATES VARIANCES REQUEST

C 1 2013 HOUMA TERREBONNE REGIONAL PLANNING COMM

- Due to limited width of space we request not to have to provide the 10' green space along the side of the spaces. An existing mobile home is 5'± from property line on Space 2 and the owner placing the proposed mobile home on Space 1 would like the parking area on the south side of the space next to Space 2 because the owner says that this side of the home is the main entrance to this mobile home. This would also create less traffic next to the neighbor's property.
- 2. Due to existing parking lot along the front of the property owner requests to leave this parking area and have a variance not to place landscaping along the highway.
- 3. The neighbor (Mrs. Clarence Babin) has an awning against the northern property line. The owner requests a variance not to have the proposed mobile home on Space 1 be 15' away from adjacent structures.
- 4. The two spaces are 42' wide and not the 50' wide requirement as needed. Variance requested.
- 5. Due to no road/drive being constructed we request that we not need to provide a Vehecular Circulation plan.
- 6. We assumed that since this project had less than 6 sites that no sign was needed like minor subdivisions which don't need a sign for less than 6 lots. One was placed Monday morning after receiving the planning commission review. Variance is requested from the 10 day requirement if needed.