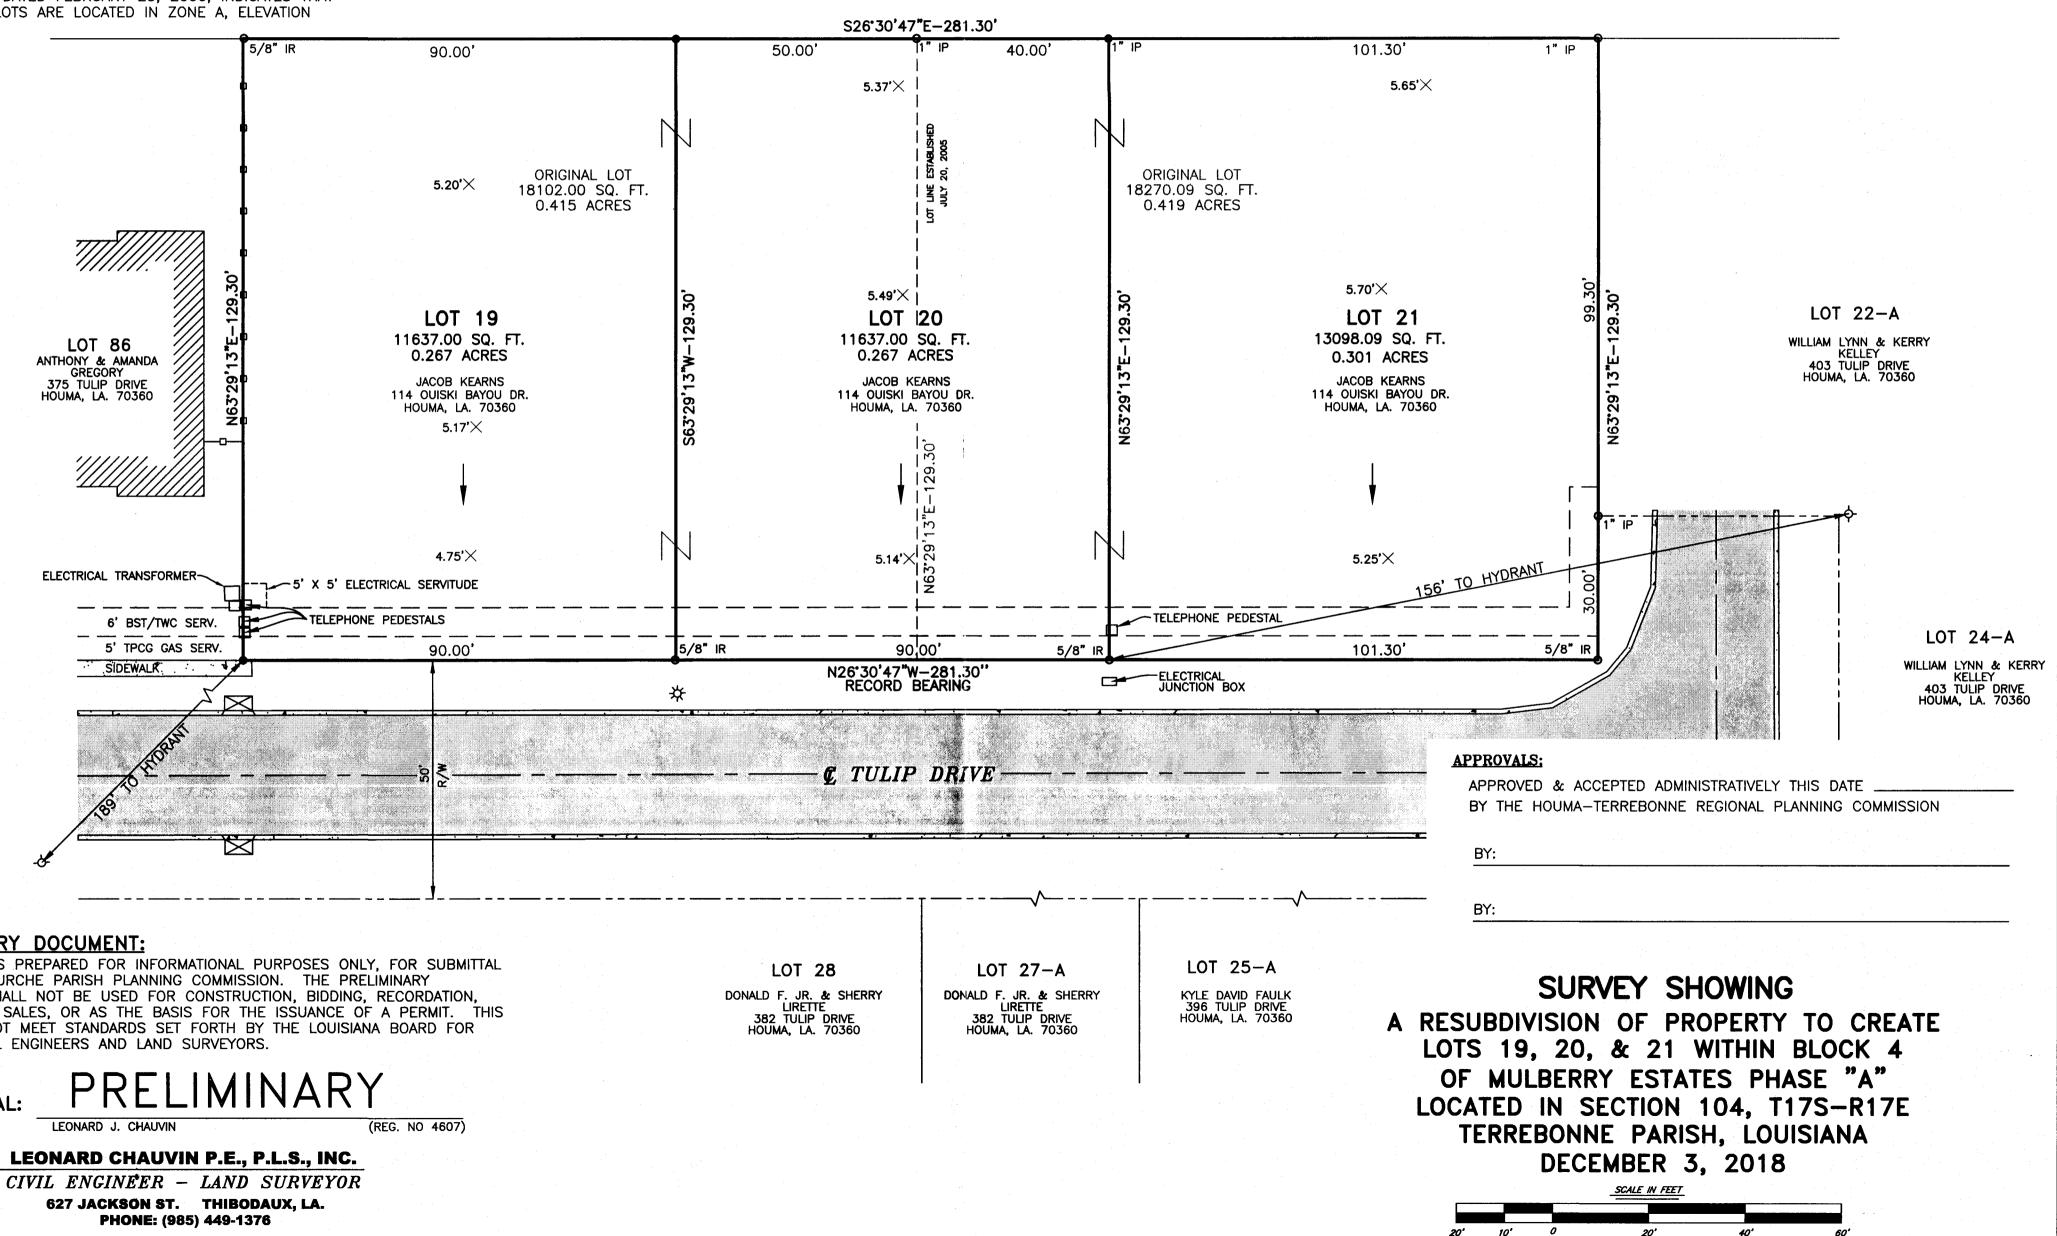

- b) Public Hearing
- c) Consider Approval of Said Application

a) Subdivision: 5.

| Resubdivision of Property to create Lots 19, 20, & 21 within Block 4 of |
|-------------------------------------------------------------------------|
| Mulberry Estates, Phase "A"                                             |
| Process A, Re-Subdivision                                               |
| 389-397 Tulip Drive, Terrebonne Parish, LA                              |
| Council District 7 / City of Houma Fire District                        |
| Jacob Kearns                                                            |
| Leonard Chauvin P.E., P.L.S., Inc.                                      |
|                                                                         |