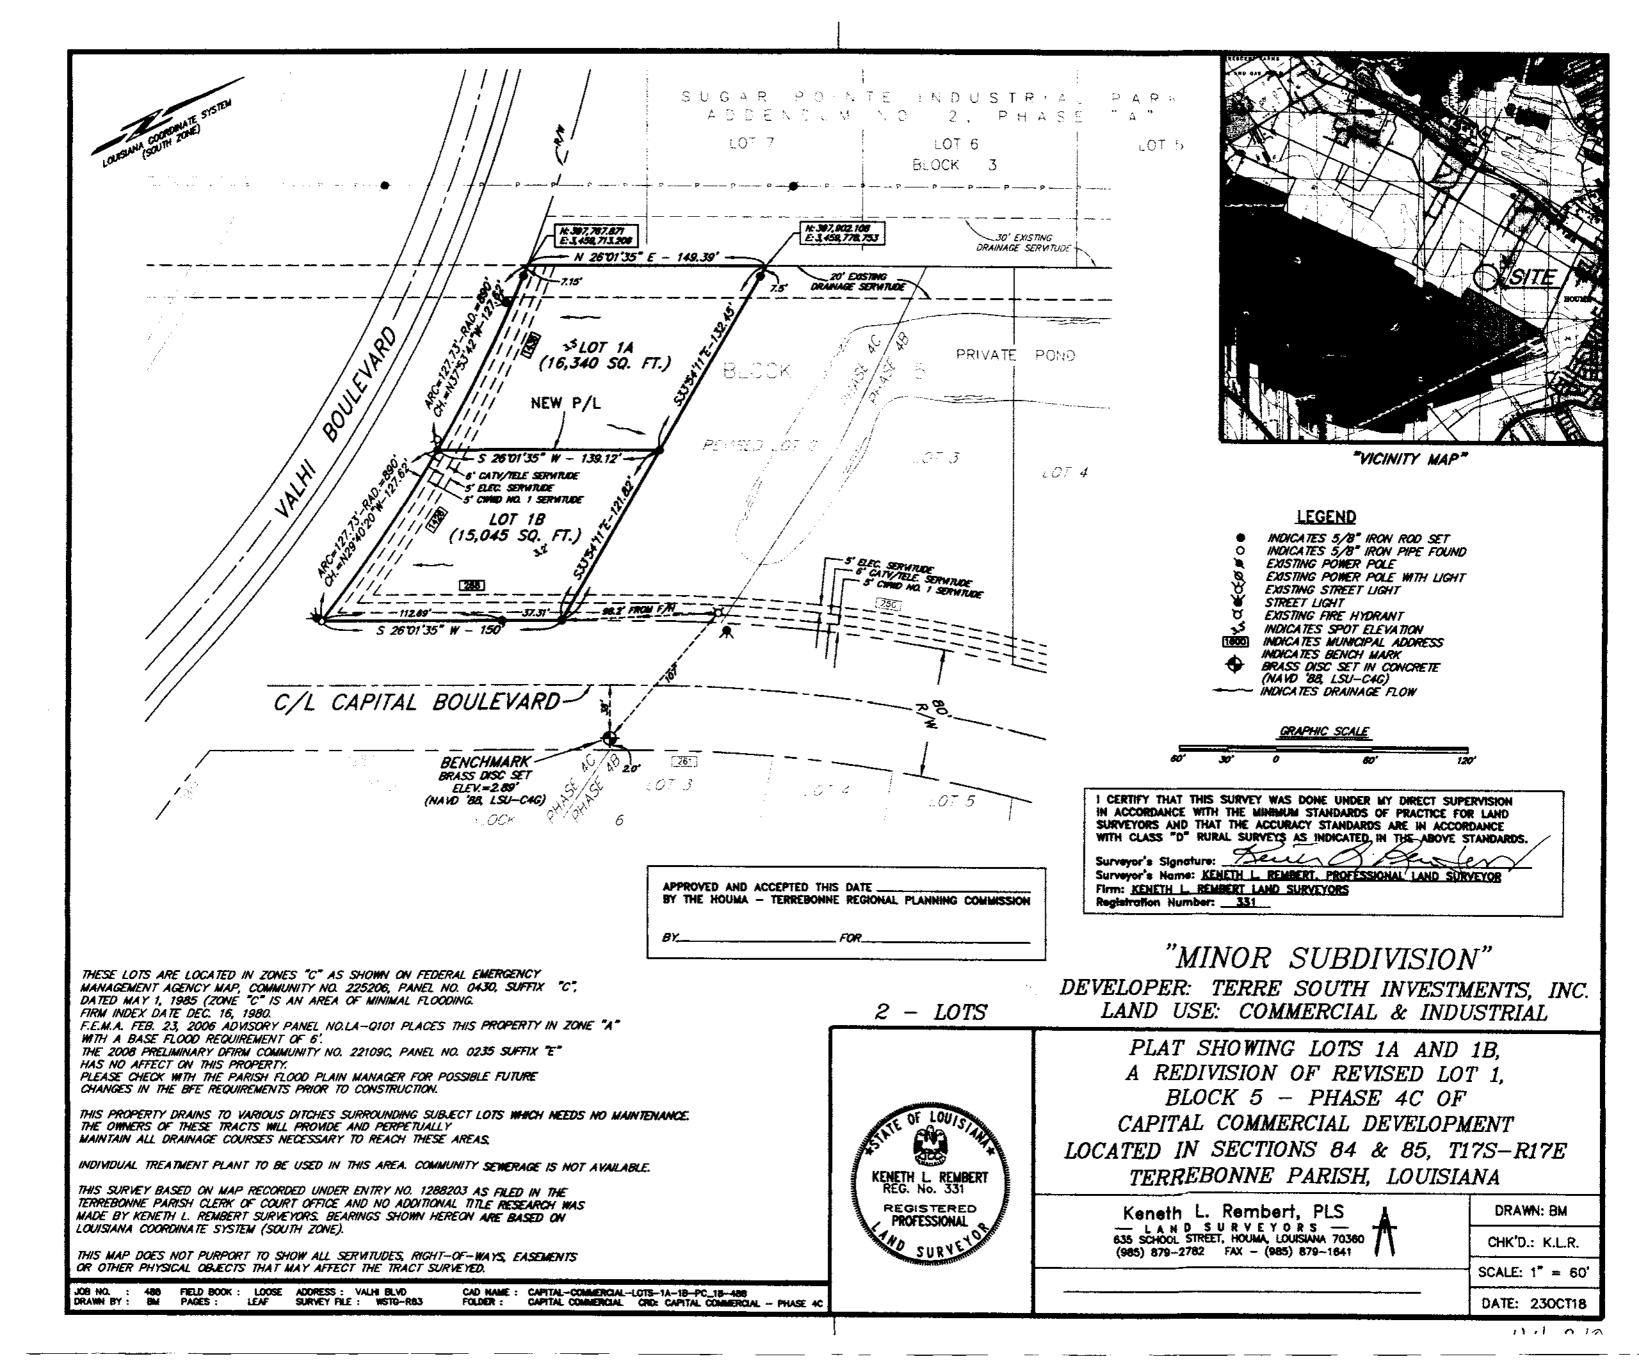

### H. APPLICATIONS:

1.

| a) | Subdivision:          | Lots 1A and 1B, A Redivision of Revised Lot 1, Block 5, Phase 4C of |
|----|-----------------------|---------------------------------------------------------------------|
|    |                       | Capital Commercial Development                                      |
|    | Approval Requested:   | Process D, Minor Subdivision                                        |
|    | Location:             | 1426 & 1436 Valhi Blvd., Terrebonne Parish, LA                      |
|    | Government Districts: | Council District 6 / Bayou Cane Fire District                       |
|    | Developer:            | Terre South Investments, Inc., c/o Mr. Robert A. Burns, Jr.         |
|    | Surveyor:             | Keneth L. Rembert Land Surveyors                                    |
|    |                       |                                                                     |

### b) Public Hearing

c) Consider Approval of Said Application

| 2. | a) | Subdivision:          | Lots 1 thru 4, A Redivision of Property belonging to Agnes E. Lyons |
|----|----|-----------------------|---------------------------------------------------------------------|
|    |    | Approval Requested:   | Process D, Minor Subdivision                                        |
|    |    | Location:             | 4128-4134 Hwy. 56, Terrebonne Parish, LA                            |
|    |    | Government Districts: | Council District 8 / Little Caillou Fire District                   |
|    |    | Developer:            | Agnes E. Lyons                                                      |
|    |    | Surveyor:             | Keneth L. Rembert Land Surveyors                                    |