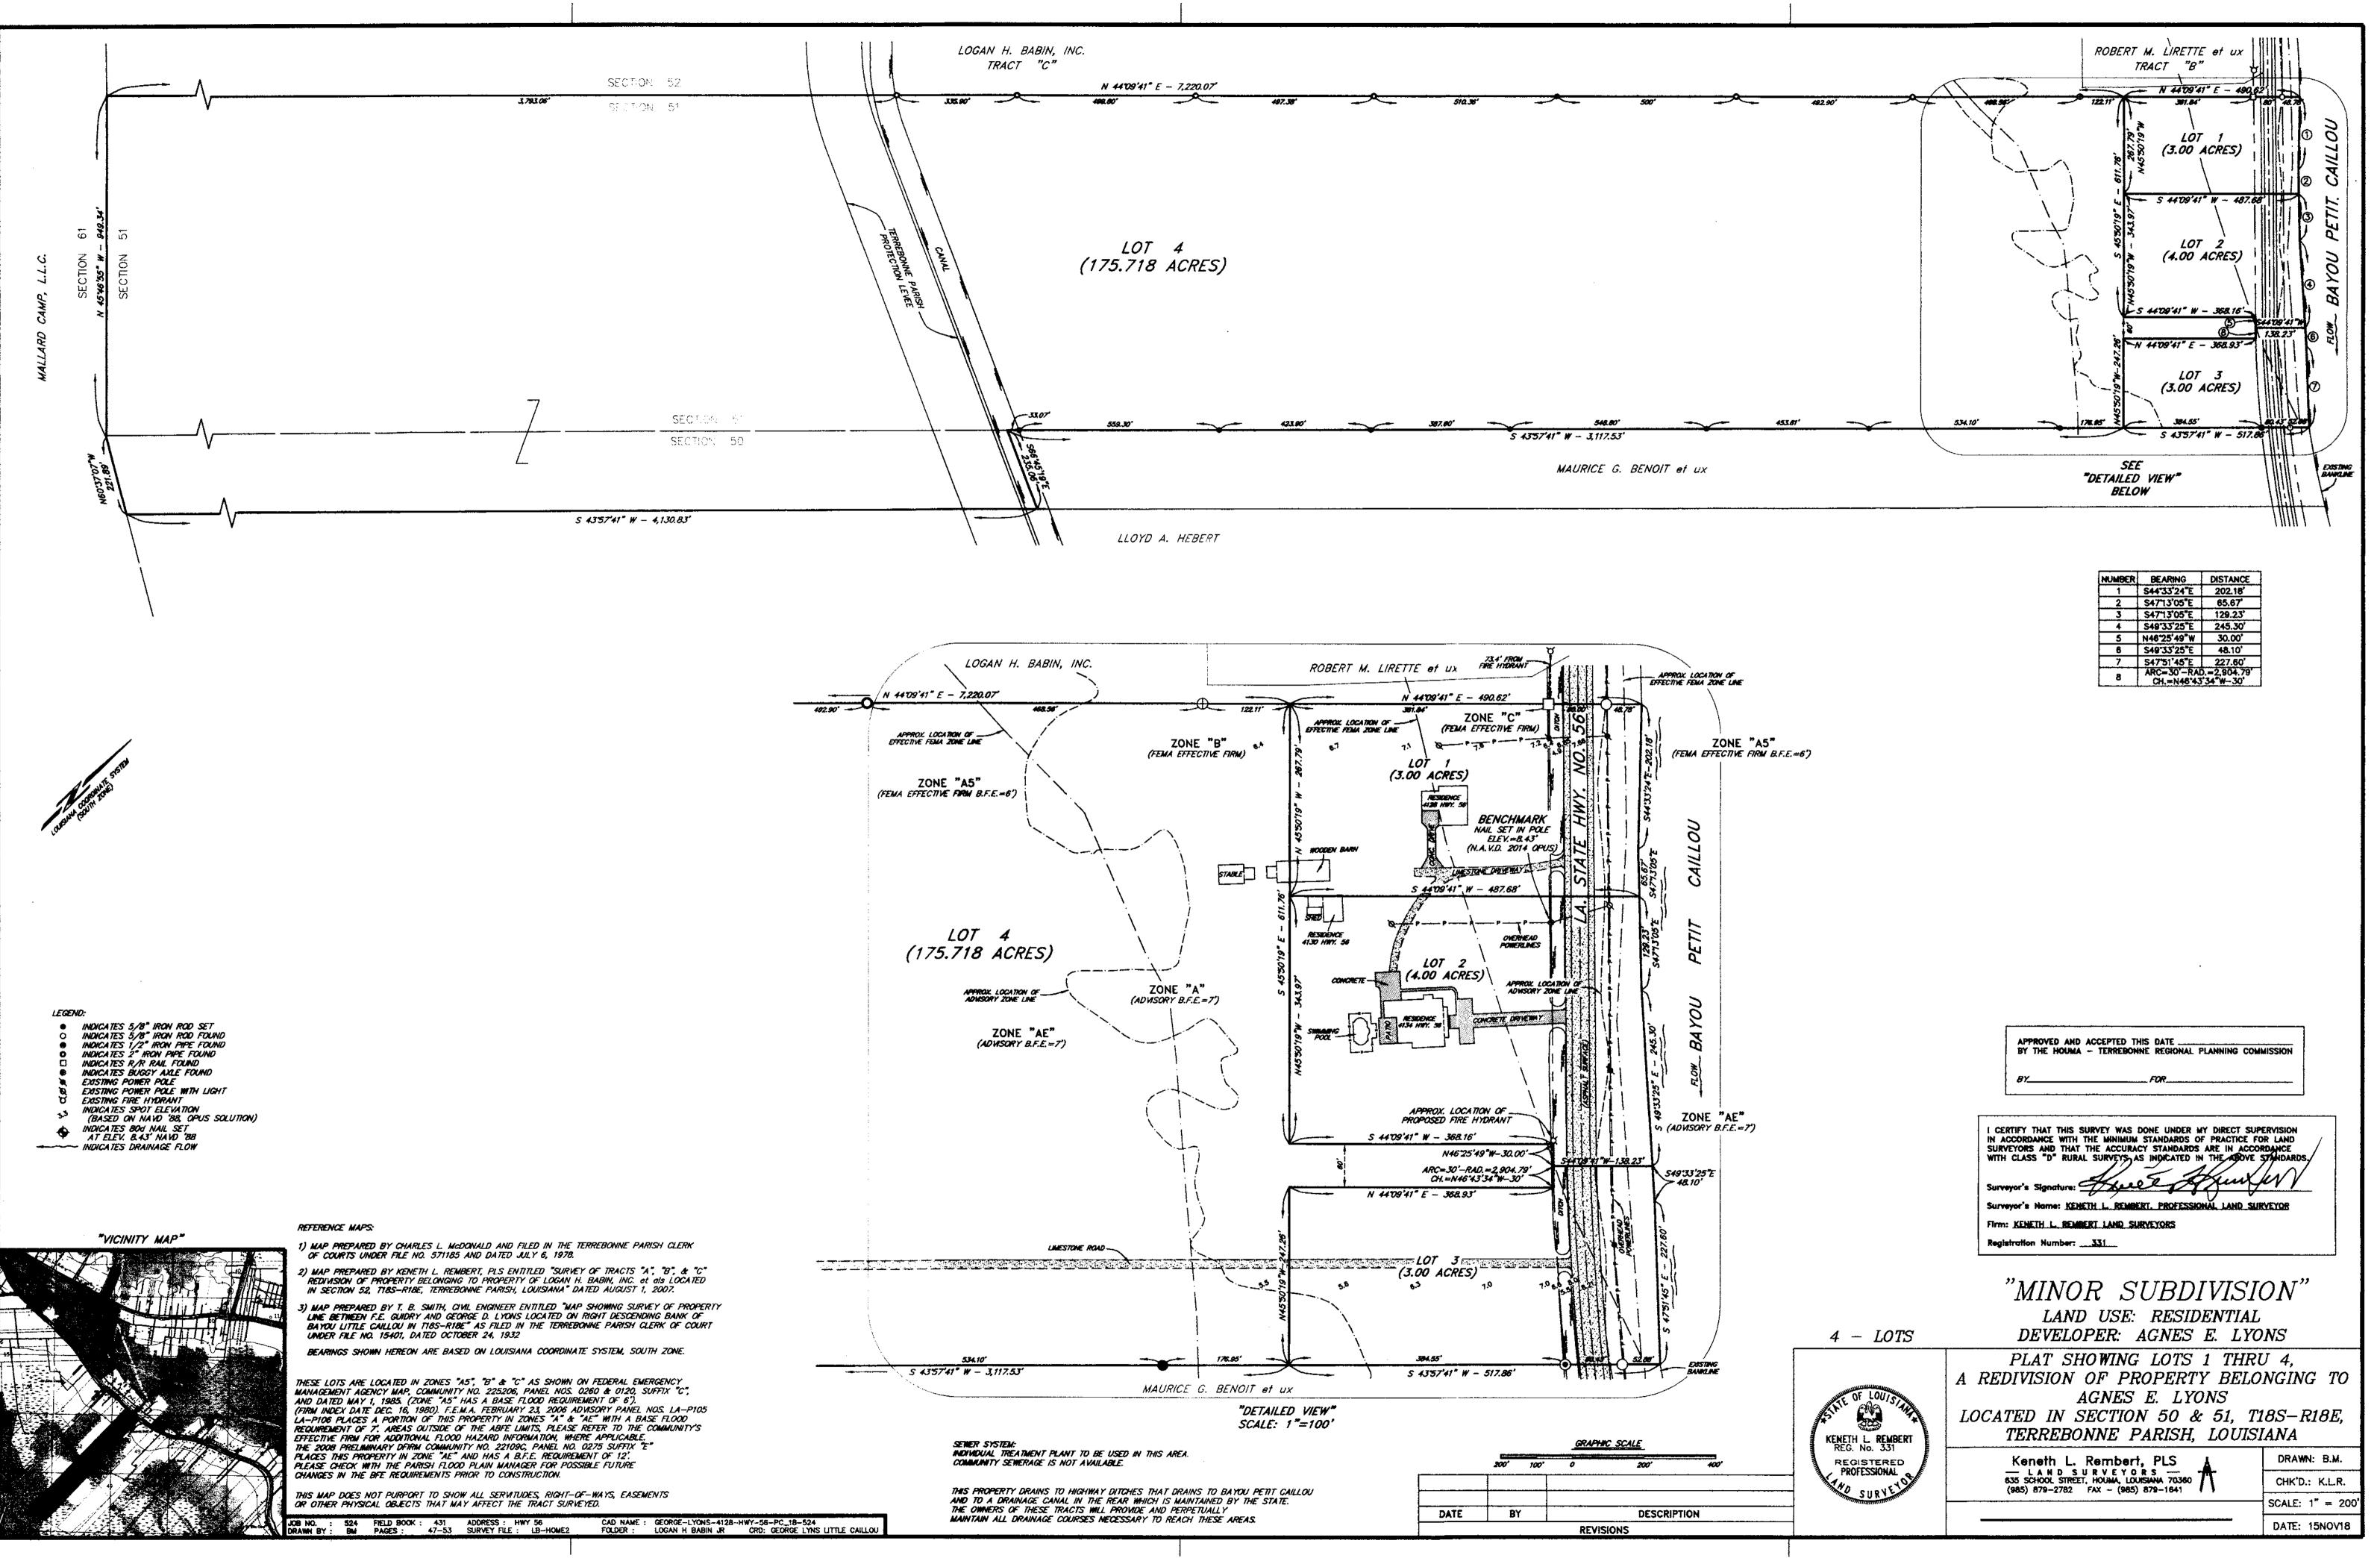

### b) Public Hearing

c) Consider Approval of Said Application

| 2. | a) | Subdivision:          | Lots 1 thru 4, A Redivision of Property belonging to Agnes E. Lyons |
|----|----|-----------------------|---------------------------------------------------------------------|
|    |    | Approval Requested:   | Process D, Minor Subdivision                                        |
|    |    | Location:             | 4128-4134 Hwy. 56, Terrebonne Parish, LA                            |
|    |    | Government Districts: | Council District 8 / Little Caillou Fire District                   |
|    |    | Developer:            | Agnes E. Lyons                                                      |
|    |    | Surveyor:             | Keneth L. Rembert Land Surveyors                                    |