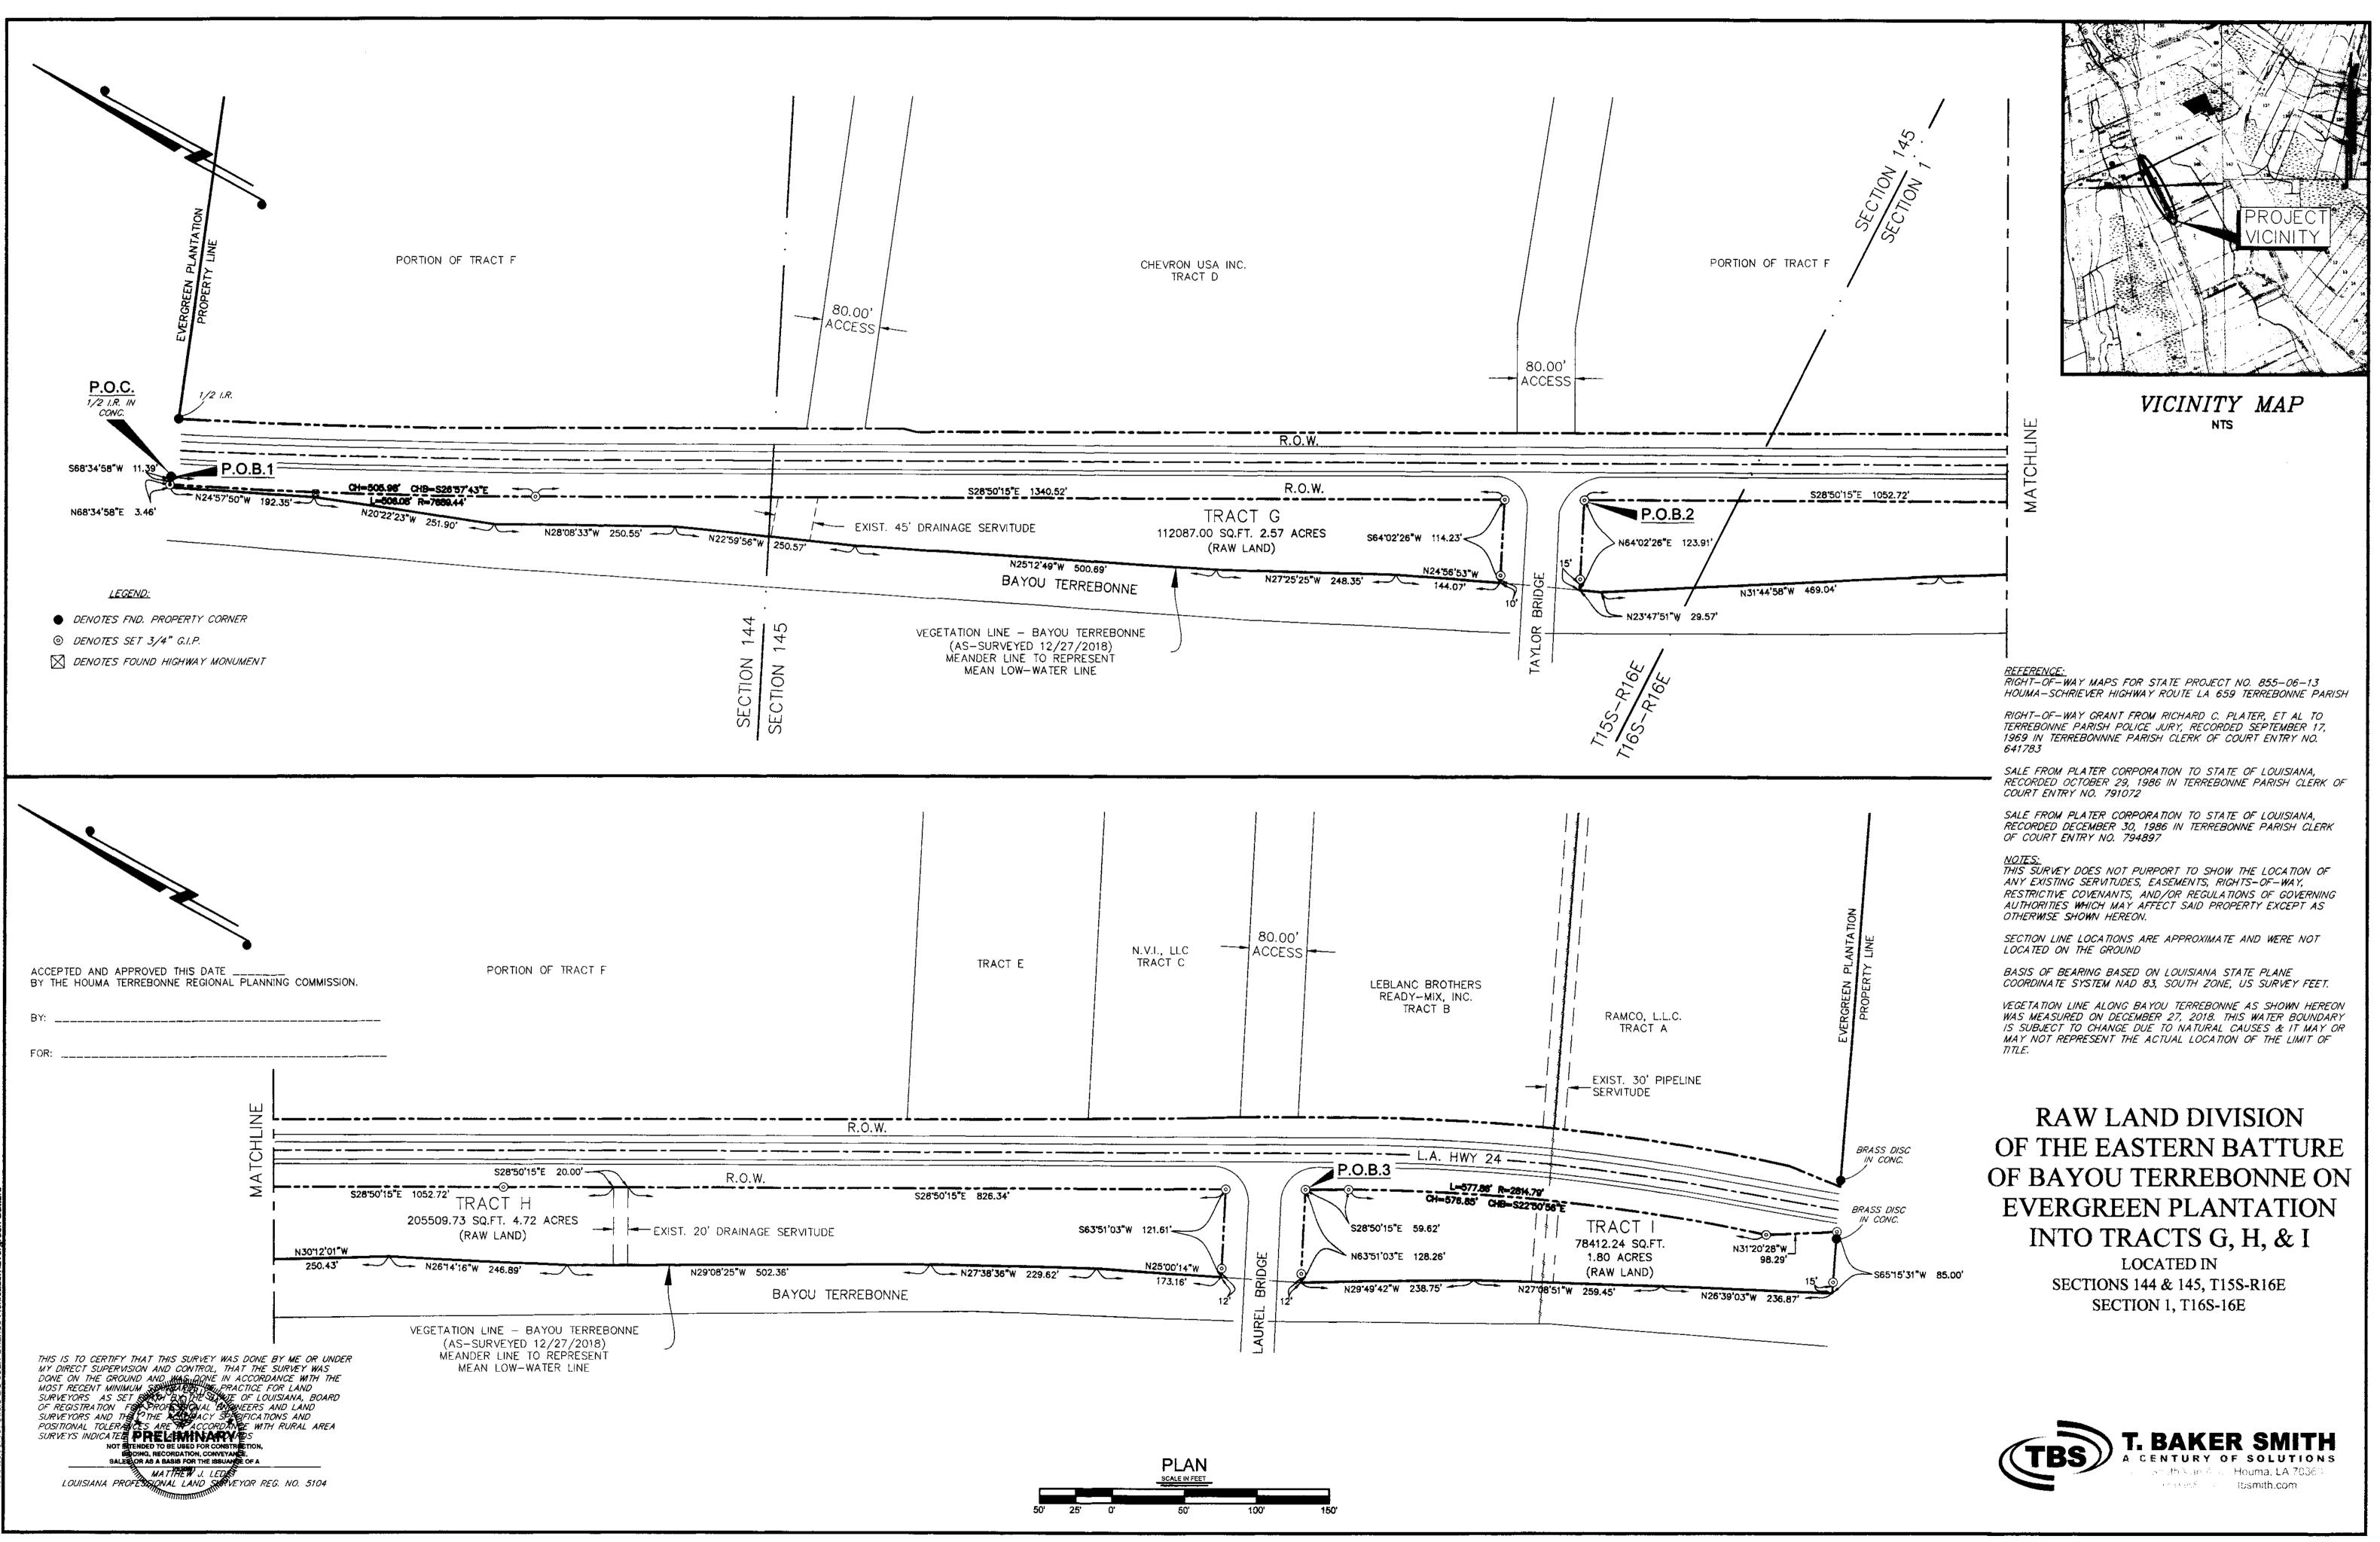

b) Public Hearing

4.

c) Consider Approval of Said Application

```
a)Subdivision:Raw Land Division of the Eastern Batture of Bayou Terrebonne on<br/>Evergreen Plantation into Tracts G, H, & IApproval Requested:Process A, Raw Land DivisionLocation:Evergreen Plantation, Terrebonne Parish, LAGovernment Districts:Council District 2 / Schriever Fire DistrictDeveloper:Acadia Agricultural Holdings Co., L.L.C., c/o Jacob GiardinaSurveyor:T. Baker Smith, LLC
```