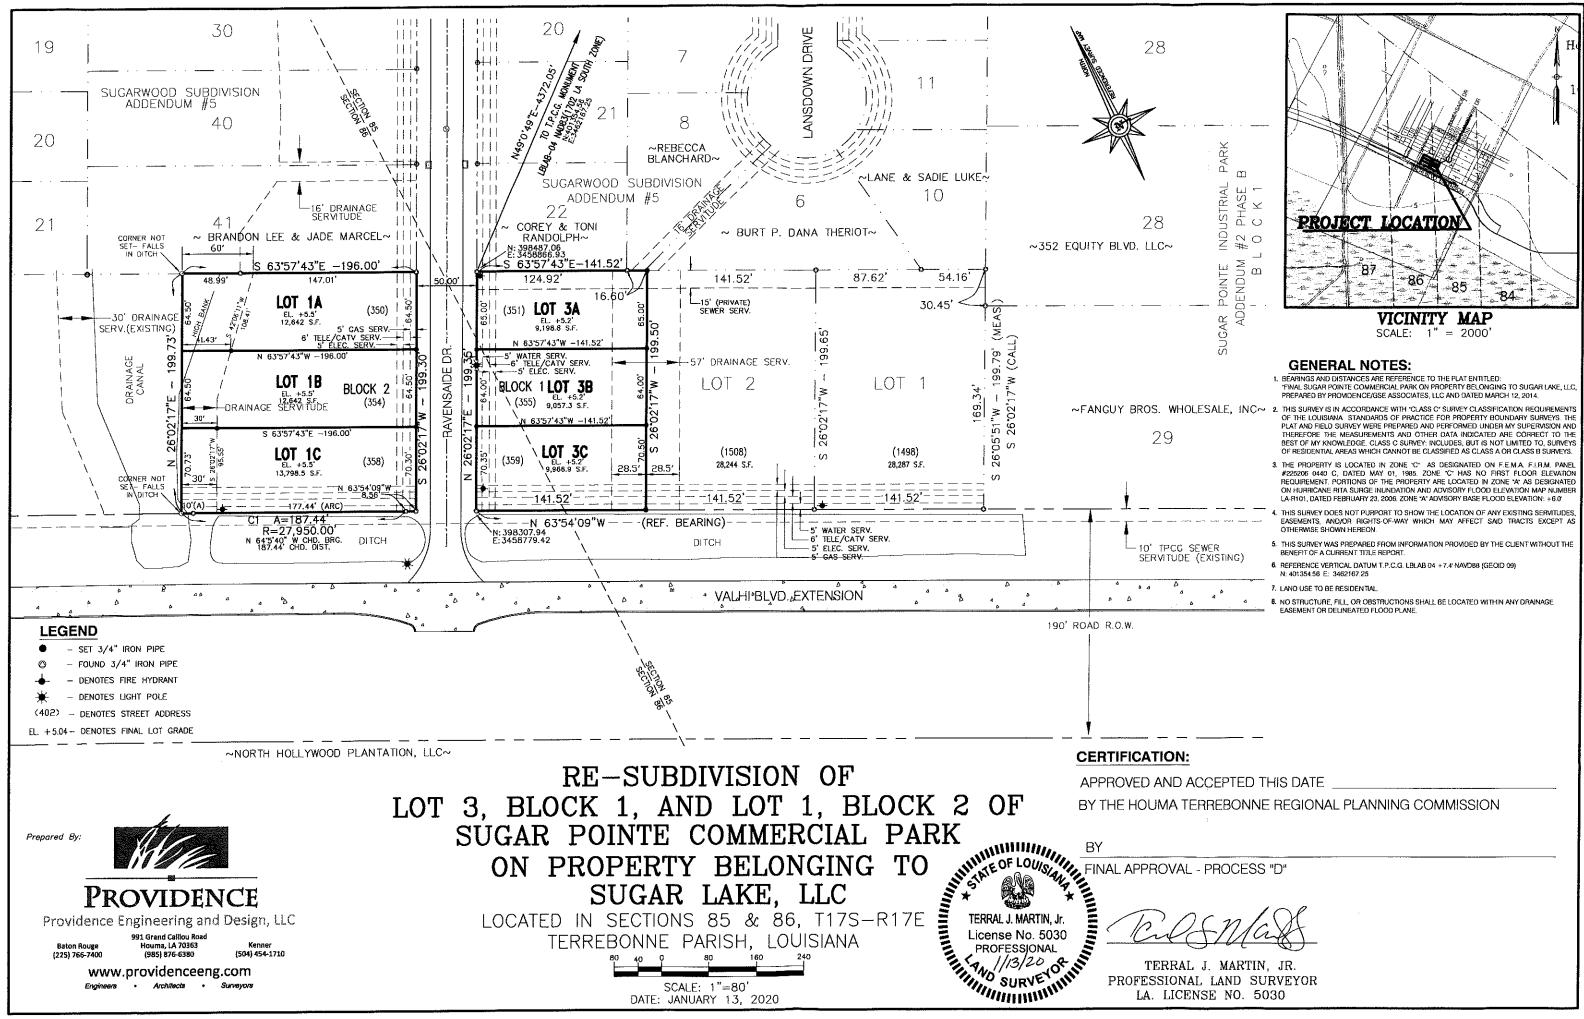

| a) | Subdivision:          | Re-Subdivision of Lot 3, Block 1 and Lot 1, Block 2 of Sugar Pointe |
|----|-----------------------|---------------------------------------------------------------------|
|    |                       | <u>Commercial Park</u>                                              |
|    | Approval Requested:   | Process A, Re-Subdivision                                           |
|    | Location:             | 1520 Valhi Boulevard, Terrebonne Parish, LA                         |
|    | Government Districts: | Council District 6 / Bayou Cane Fire District                       |
|    | Developer:            | Sugar Lake, LLC                                                     |
|    | Surveyor:             | Providence Engineering & Design, LLC                                |

- b) Public Hearing
- c) Consider Approval of Said Application
- a) Subdivision: 3.

| Subdivision:          | Tracts "A-1" thru "A-4", A Redivision of Tract "A" belonging to Sugar |
|-----------------------|-----------------------------------------------------------------------|
|                       | Bowl Motel, Inc.                                                      |
| Approval Requested:   | Process D, Minor Subdivision                                          |
| Location:             | 8045, 8053, & 8059 Park Avenue, Terrebonne Parish, LA                 |
| Government Districts: | Council District 5 / City of Houma Fire District                      |
| Developer:            | Sugar Bowl Motel, Inc.                                                |
| Surveyor:             | Keneth L. Rembert Land Surveyors                                      |