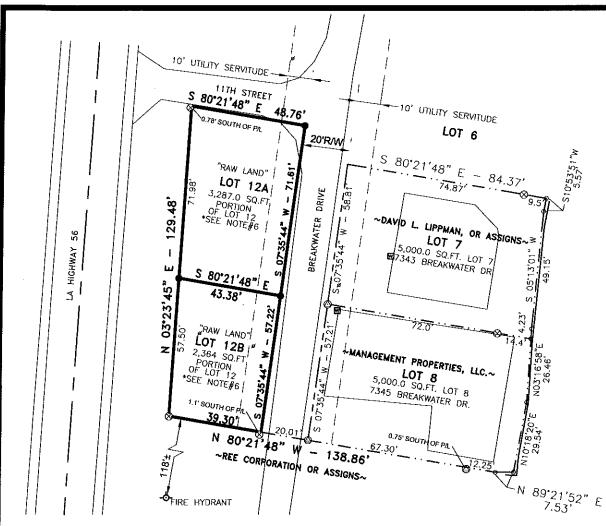

#### **APPLICATIONS:** I.

2.

| Subdivision:          | Raw Land Redivision of Lot 12 into Lot 12A & 12B, Doris C. Prince Camp |
|-----------------------|------------------------------------------------------------------------|
|                       | <u>Sites</u>                                                           |
| Approval Requested:   | Process A, Raw Land Division                                           |
| Location:             | 7350 Breakwater Drive, Chauvin, Terrebonne Parish, LA                  |
| Government Districts: | Council District 9 / Little Caillou Fire District                      |
| Developer:            | Management Properties, LLC                                             |
| Surveyor:             | Providence Engineering & Design, LLC                                   |
|                       |                                                                        |

driveway on the 35' perpetual servitude for ingress and egress

- b) Public Hearing
- Variance from the minimum lot size and 50' x 50' box requirement c) Variance Request:
- d) Consider Approval of Said Application