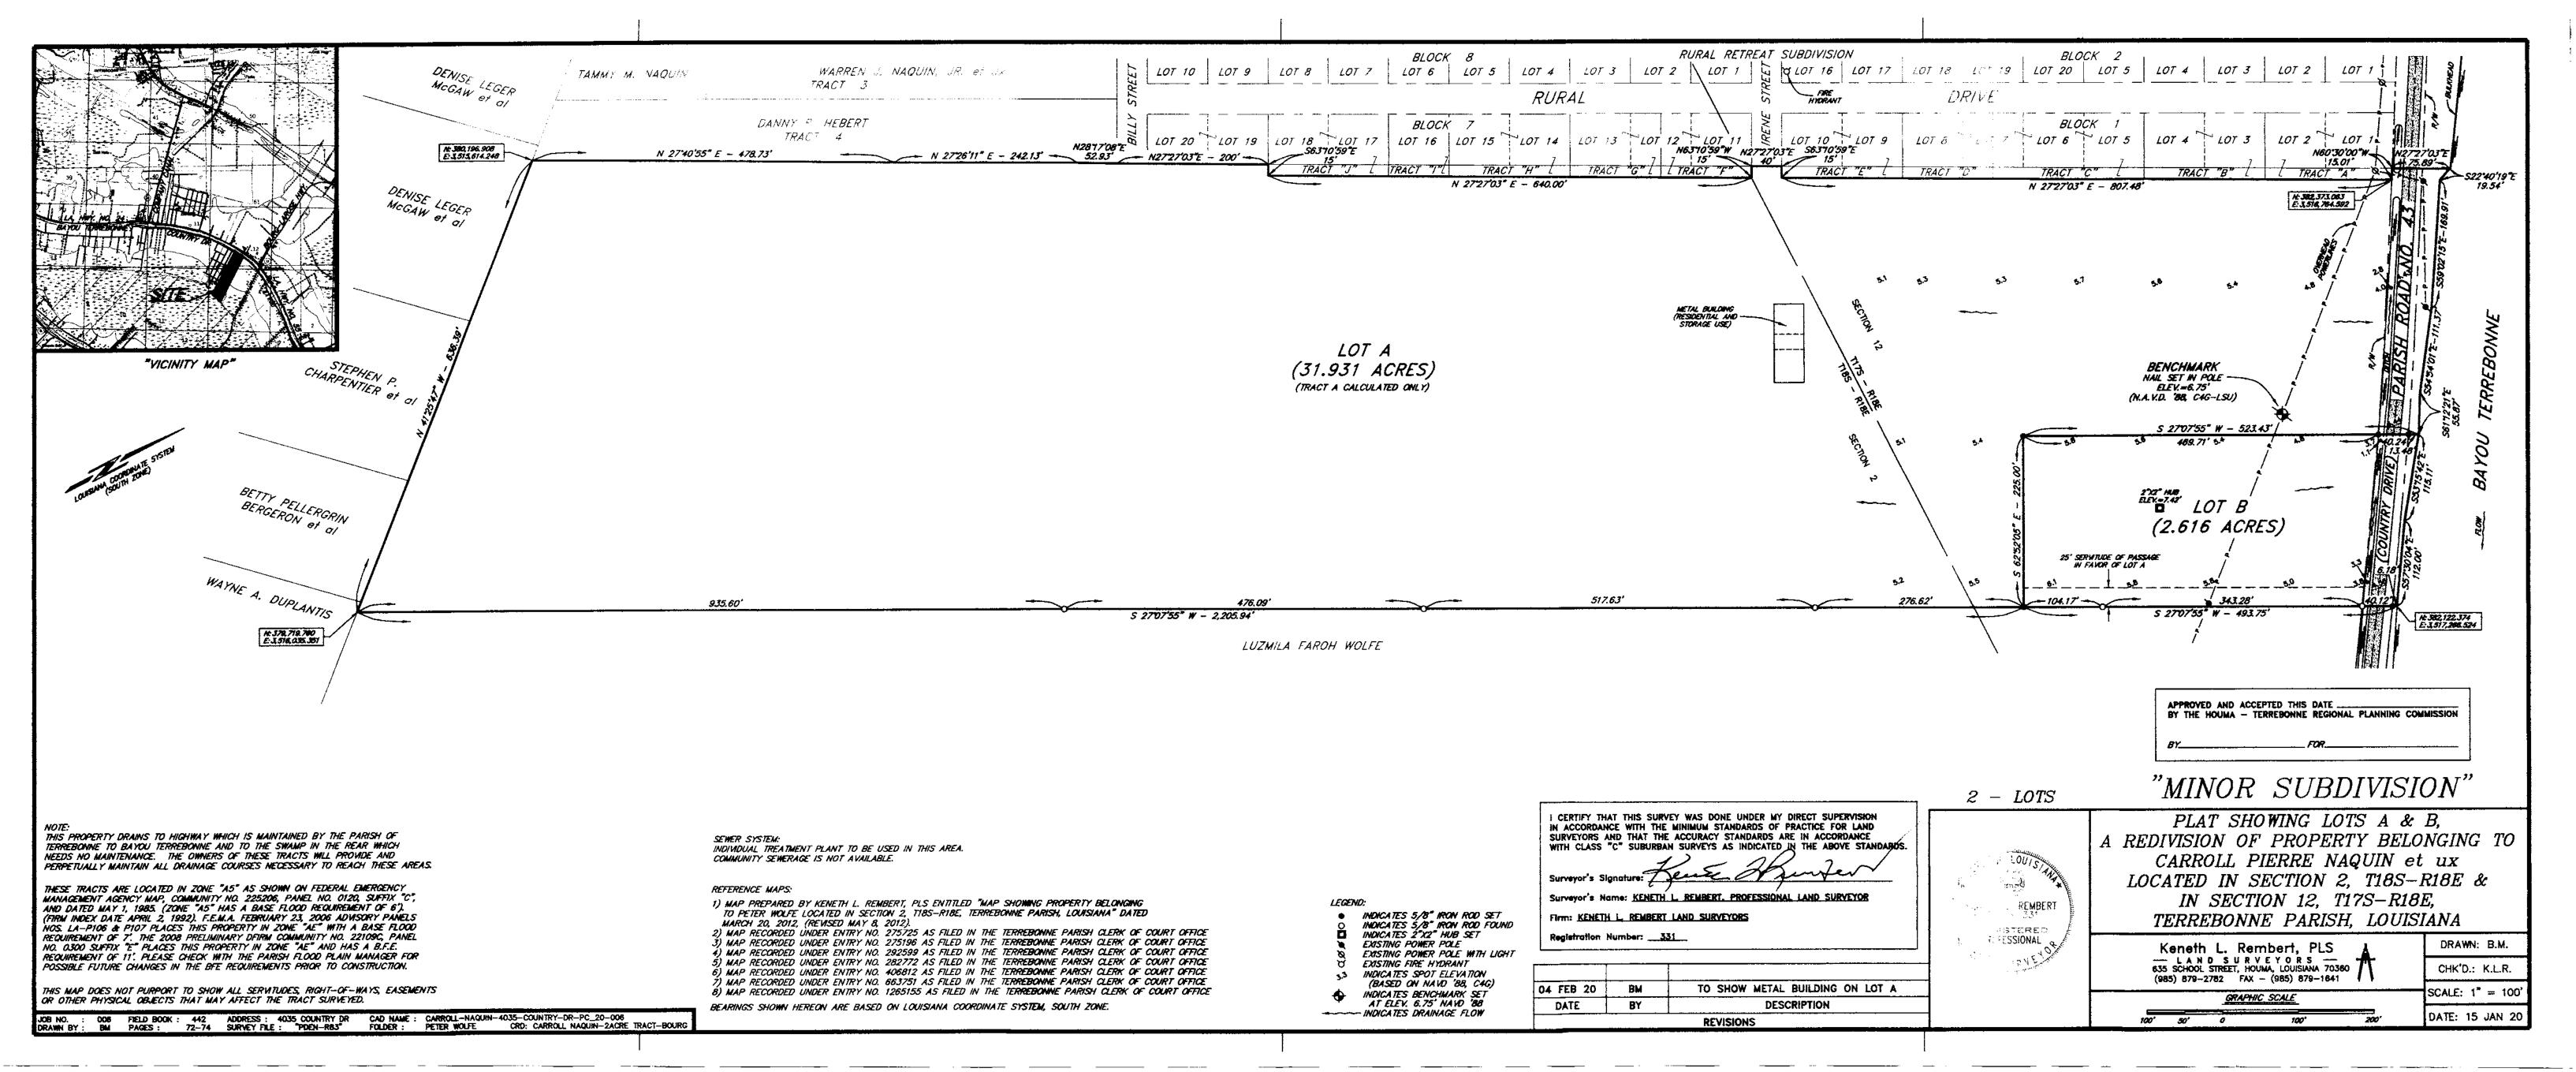

### c) Variance Request: Variance from drainage study requirement

c) Consider Approval of Said Application

```
a) Subdivision:
                                  Lots A & B, A Redivision of Property belonging to Carroll Pierre Naquin,
4.
                                  <u>et ux</u>
                                  Process D. Minor Subdivision
          Approval Requested
```

| Approval Requested:   | Process D, Minor Subdivision                     |
|-----------------------|--------------------------------------------------|
| Location:             | 4560 Country Drive, Bourg, Terrebonne Parish, LA |
| Government Districts: | Council District 9 / Bourg Fire District         |
| Developer:            | Carroll P. Naquin                                |
| Surveyor:             | Keneth L. Rembert Land Surveyors                 |
| •                     | -                                                |

- b) Public Hearing
- c) Consider Approval of Said Application