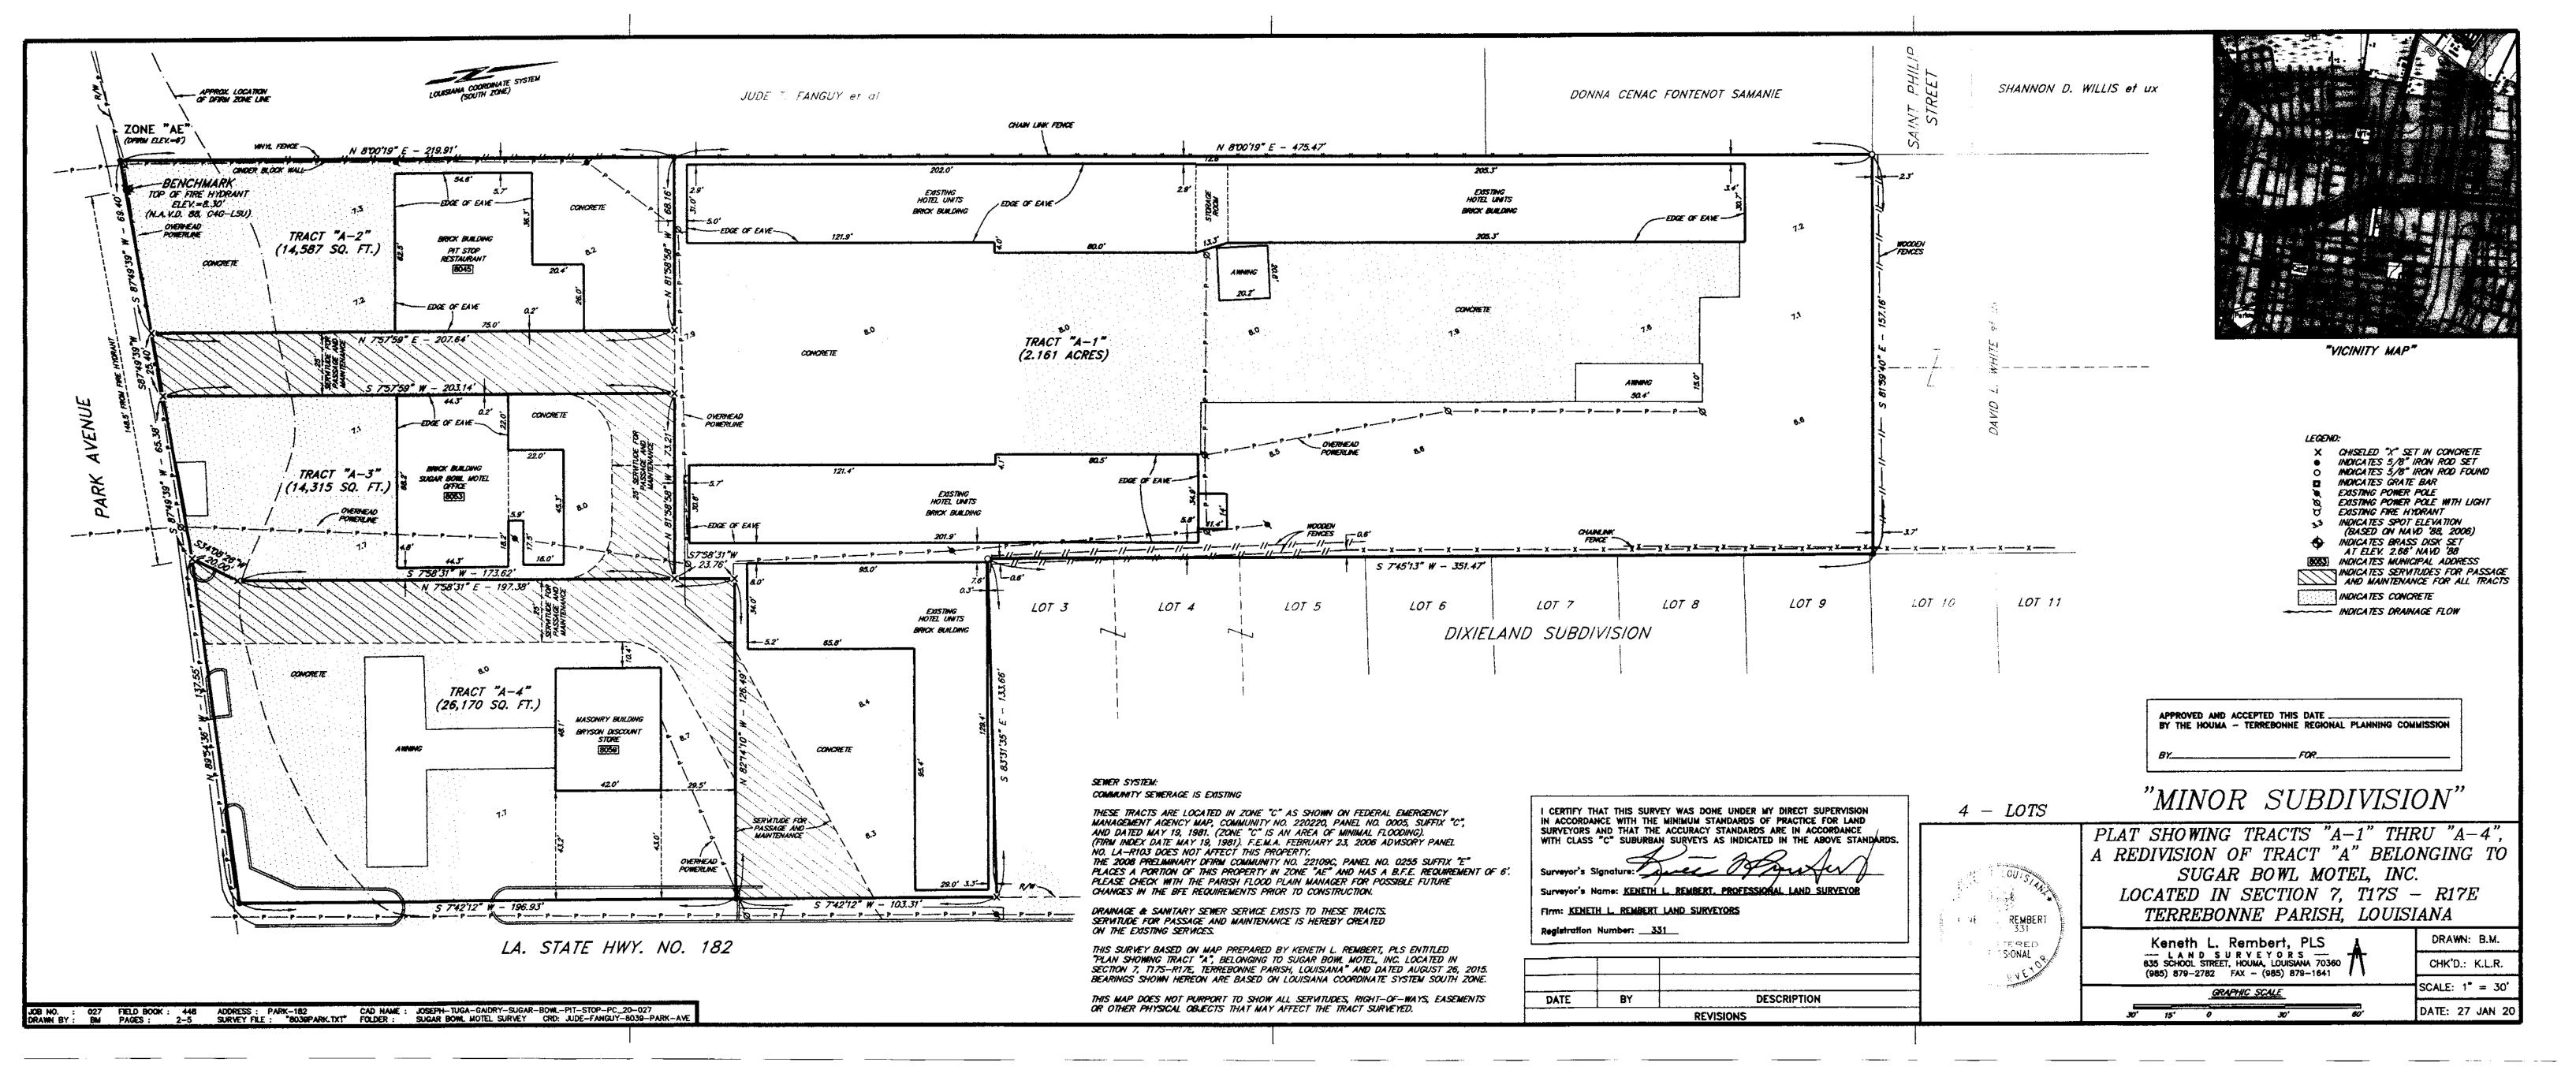

- b) Public Hearing
- c) Consider Approval of Said Application
- a) Subdivision: 3.

| Subdivision:          | Tracts "A-1" thru "A-4", A Redivision of Tract "A" belonging to Sugar |
|-----------------------|-----------------------------------------------------------------------|
|                       | Bowl Motel, Inc.                                                      |
| Approval Requested:   | Process D, Minor Subdivision                                          |
| Location:             | 8045, 8053, & 8059 Park Avenue, Terrebonne Parish, LA                 |
| Government Districts: | Council District 5 / City of Houma Fire District                      |
| Developer:            | Sugar Bowl Motel, Inc.                                                |
| Surveyor:             | Keneth L. Rembert Land Surveyors                                      |

b) Public Hearing

### c) Variance Request: Variance from drainage study requirement

c) Consider Approval of Said Application

```
a) Subdivision:
                                  Lots A & B, A Redivision of Property belonging to Carroll Pierre Naquin,
4.
                                  <u>et ux</u>
                                  Process D. Minor Subdivision
          Approval Requested
```