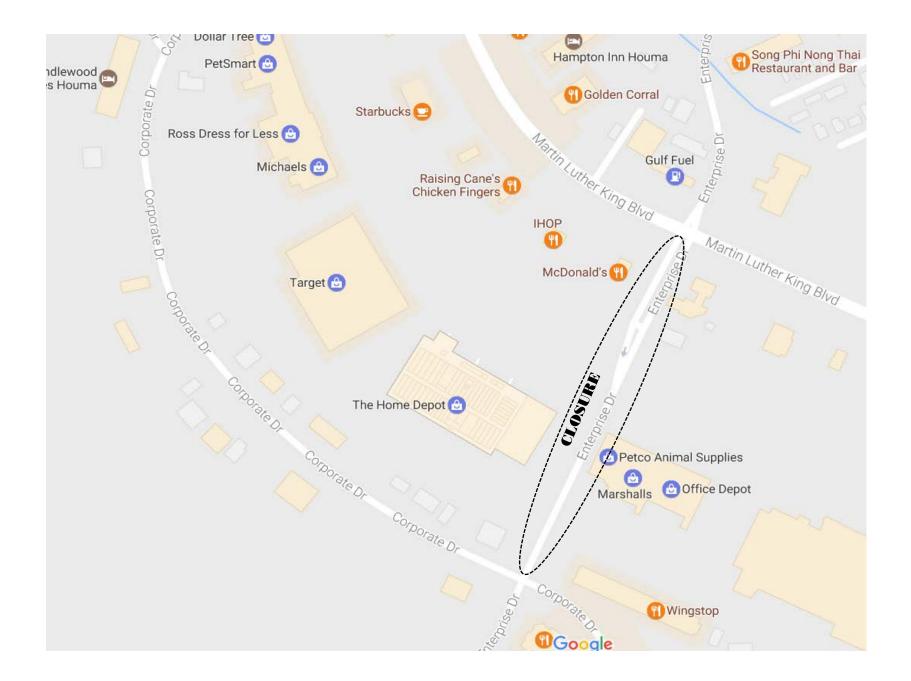

## ENTERPRISE DRIVE CLOSURE AND REPAIRS

Issue Date: May 15, 2017

From: David Rome, Roads & Bridges Superintendent

Enterprise Drive between Martin Luther King Blvd. and Corporate Dr. will close in both directions for repairs beginning <u>Monday</u>, June 5, 2017 at 6 a.m. This section of Enterprise Dr. is expected to be closed for three weeks and reopen to traffic by <u>Monday</u>, June 26, 2017 at 6 a.m. This closure is an effort by Terrebonne Parish to repair many failed sections of the road way and improve access to businesses in the area. Customers will still be able to access the businesses in the area by means of Martin Luther King Blvd. or Corporate Dr.